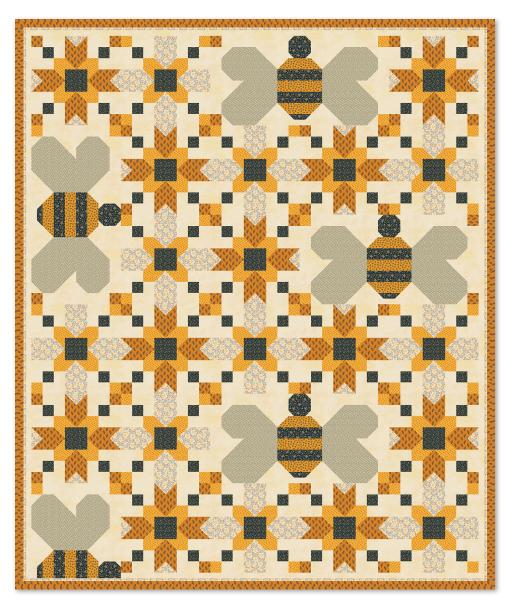

## **QUILT YARDAGE ESTIMATES**

CONSULT PATTERN FOR FINAL YARDAGE REQUIREMENTS TOTAL YARDAGE ESTIMATE DOES NOT INCLUDE BACKING

\*REVISED YARDAGES AS OF 9/23/2024

| Honeycomb (85" x 101") |                                   |       |  |                | PATTERN DESIGNED BY: BARBARA CHERNIWCHAN PATTERN FOR SALE: COACHHOUSEDESIGNS.COM |  |                 |       |
|------------------------|-----------------------------------|-------|--|----------------|----------------------------------------------------------------------------------|--|-----------------|-------|
|                        | 37098-11 Cream PALETTE COLLECTION | 3 7/8 |  | 54189-1 Bisque | 1 5/8                                                                            |  | 54194-4 Cheddar | 1 1/2 |
|                        | 54094-2 Turmeric INCLUDES BINDING | 2 5/8 |  | 54189-3 Indigo | 1/4                                                                              |  | 54194-5 Khaki   | 1 1/8 |
|                        | 54096-4 Cheddar                   | 1/4   |  | 54191-3 Indigo | 7/8                                                                              |  |                 |       |

TOTAL ESTIMATED YARDAGE: 12-1/8 • BACKING REQUIRED: 7-5/8 YARDS OR 108" WIDEBACK 2-5/8 YARDS