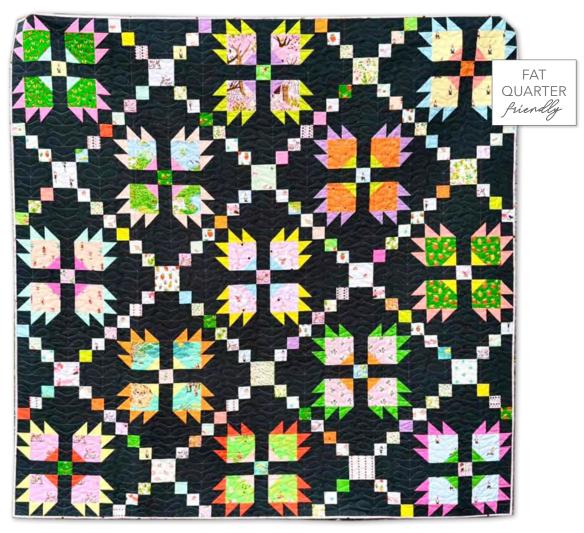

## **QUILT YARDAGE ESTIMATES**

CONSULT PATTERN FOR FINAL YARDAGE REQUIREMENTS TOTAL YARDAGE ESTIMATE DOES NOT INCLUDE BACKING

PIECED BY MAGGIE IN STITCHES @MAGGIEINSTITCHES QUILTED BY @TIACURTISQUILTS

| Arctic Stars (60" x 84")  PATTERN DESIGNED BY: SEAMS SEW ME PATTERN FOR SALE: SEAMSSEWME.COM |                                        |       |               |                                                                                                                                                                                                                                                                                                                                                                                                                                                                                                                                                                                                                                                                                                                                                                                                                                                                                                                                                                                                                                                                                                                                                                                                                                                                                                                                                                                                                                                                                                                                                                                                                                                                                                                                                                                                                                                                                                                                                                                                                                                                                                                                |          |       |            |               |            |  |  |
|----------------------------------------------------------------------------------------------|----------------------------------------|-------|---------------|--------------------------------------------------------------------------------------------------------------------------------------------------------------------------------------------------------------------------------------------------------------------------------------------------------------------------------------------------------------------------------------------------------------------------------------------------------------------------------------------------------------------------------------------------------------------------------------------------------------------------------------------------------------------------------------------------------------------------------------------------------------------------------------------------------------------------------------------------------------------------------------------------------------------------------------------------------------------------------------------------------------------------------------------------------------------------------------------------------------------------------------------------------------------------------------------------------------------------------------------------------------------------------------------------------------------------------------------------------------------------------------------------------------------------------------------------------------------------------------------------------------------------------------------------------------------------------------------------------------------------------------------------------------------------------------------------------------------------------------------------------------------------------------------------------------------------------------------------------------------------------------------------------------------------------------------------------------------------------------------------------------------------------------------------------------------------------------------------------------------------------|----------|-------|------------|---------------|------------|--|--|
|                                                                                              | 024D-5 Green<br>CLUDES BINDING         | 1 5/8 | 40            | 0933D-8 Mud                                                                                                                                                                                                                                                                                                                                                                                                                                                                                                                                                                                                                                                                                                                                                                                                                                                                                                                                                                                                                                                                                                                                                                                                                                                                                                                                                                                                                                                                                                                                                                                                                                                                                                                                                                                                                                                                                                                                                                                                                                                                                                                    | 1/2      |       | 50167D-2 C | ream          | 3 1/4      |  |  |
| 1 FAT QUARTER OF EACH PRINT:                                                                 |                                        |       |               |                                                                                                                                                                                                                                                                                                                                                                                                                                                                                                                                                                                                                                                                                                                                                                                                                                                                                                                                                                                                                                                                                                                                                                                                                                                                                                                                                                                                                                                                                                                                                                                                                                                                                                                                                                                                                                                                                                                                                                                                                                                                                                                                |          |       |            |               |            |  |  |
|                                                                                              | 583-7 Perfect Pink<br>BY + BEE SOLIDS  | A Con | 37022D-1 Blue |                                                                                                                                                                                                                                                                                                                                                                                                                                                                                                                                                                                                                                                                                                                                                                                                                                                                                                                                                                                                                                                                                                                                                                                                                                                                                                                                                                                                                                                                                                                                                                                                                                                                                                                                                                                                                                                                                                                                                                                                                                                                                                                                | 40928D-5 | Cream |            | 50165D-1 Aqu  | ıa         |  |  |
|                                                                                              | 583-28 Limeade<br>BY + BEE SOLIDS      |       | 37023D-5 Gree | n A A                                                                                                                                                                                                                                                                                                                                                                                                                                                                                                                                                                                                                                                                                                                                                                                                                                                                                                                                                                                                                                                                                                                                                                                                                                                                                                                                                                                                                                                                                                                                                                                                                                                                                                                                                                                                                                                                                                                                                                                                                                                                                                                          | 40930D-4 | Blush |            | 52757D-12 Or  | range      |  |  |
| 9.1                                                                                          | 583-31 Mandarin<br>BY + BEE SOLIDS     |       | 37026D-6 Pink | 200                                                                                                                                                                                                                                                                                                                                                                                                                                                                                                                                                                                                                                                                                                                                                                                                                                                                                                                                                                                                                                                                                                                                                                                                                                                                                                                                                                                                                                                                                                                                                                                                                                                                                                                                                                                                                                                                                                                                                                                                                                                                                                                            | 40931D-5 | Cream |            | 54326D-4 Blue | e & Yellow |  |  |
|                                                                                              | 583-34 Mustard Seed<br>BY + BEE SOLIDS |       | 37027D-9 Oran | ge R                                                                                                                                                                                                                                                                                                                                                                                                                                                                                                                                                                                                                                                                                                                                                                                                                                                                                                                                                                                                                                                                                                                                                                                                                                                                                                                                                                                                                                                                                                                                                                                                                                                                                                                                                                                                                                                                                                                                                                                                                                                                                                                           | 40932D-5 | Cream |            | 54326D-5 Pink | « & Orange |  |  |
|                                                                                              | 583-55 Wisp<br>BY + BEE SOLIDS         | Y.    | 40927D-6 Pink | and the second of the second o | 40933D-2 | Green |            | 54327D-6 Pink | (          |  |  |

TOTAL ESTIMATED YARDAGE: 10 3/8 • BACKING REQUIRED: 5 1/4 YARDS OF MINKY

**COLLECTION SHIPS: JUNE 2025** 