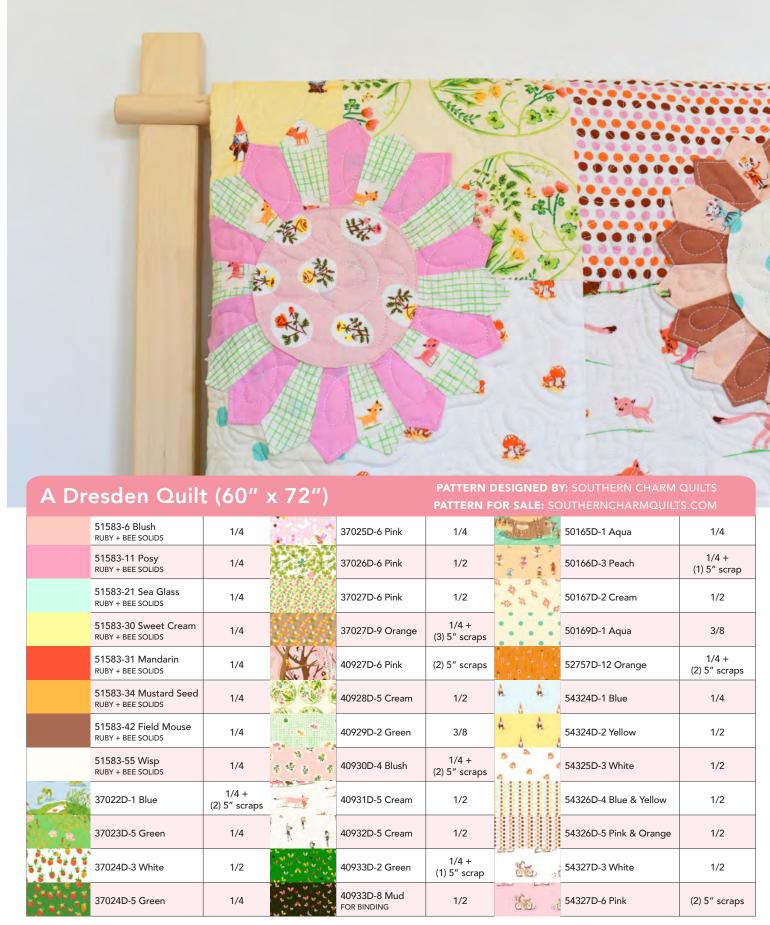

PIECED BY SARA BROWN @SARABQUILTS

| Redf | ord Quilt (7                            | ′1" x          |                                                                | PATTERN DESIGNED BY: THEN CAME JUNE PATTERN FOR SALE: THENCAMEJUNE.COM |  |                                            |      |  |
|------|-----------------------------------------|----------------|----------------------------------------------------------------|------------------------------------------------------------------------|--|--------------------------------------------|------|--|
|      | FATQSTED-X Multi<br>FAT QUARTER BUNDLE  | 1 FQ<br>Bundle | 51583-30 Sweet Cream<br>RUBY + BEE SOLIDS                      | 1 FQ                                                                   |  | 51583-42 Field Mouse<br>RUBY + BEE SOLIDS  | 1 FQ |  |
|      | 51583-11 Posy<br>RUBY + BEE SOLIDS      | 1 FQ           | 51583-31 Mandarin<br>RUBY + BEE SOLIDS                         | 1 FQ                                                                   |  | 51583-57 Marine Layer<br>RUBY + BEE SOLIDS | 3/4  |  |
|      | 51583-21 Sea Glass<br>RUBY + BEE SOLIDS | 1 FQ           | 51583-33 Pumpkin<br>RUBY + BEE SOLIDS                          | 1 FQ                                                                   |  |                                            |      |  |
|      | 51583-24 Pasture<br>RUBY + BEE SOLIDS   | 1 FQ           | 51583-35 Meyer Lemon<br>RUBY + BEE SOLIDS;<br>INCLUDES BINDING | 1 FQ<br>+ 2/3                                                          |  |                                            |      |  |

TOTAL ESTIMATED YARDAGE: 10 1/2 • BACKING REQUIRED: 4 1/2 YARDS OF MINKY OR 2 1/4 YARDS OF 108" WIDEBACKING

PIECED BY MARY WARREN @SEWMARYHAPPY

TOTAL ESTIMATED YARDAGE: 12 • BACKING REQUIRED: 5 YARDS OF MINKY OR 2 YARDS OF 108" WIDEBACKING