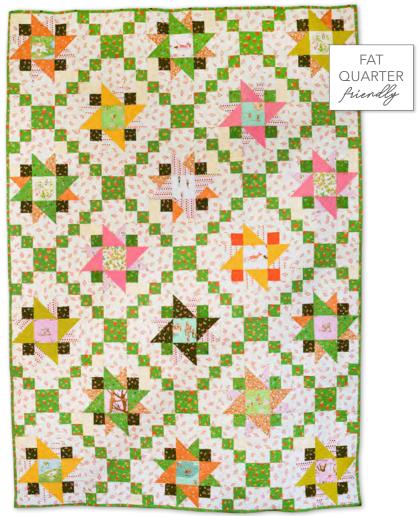

### QUILT YARDAGE ESTIMATES

CONSULT PATTERN FOR FINAL YARDAGE REQUIREMENTS TOTAL YARDAGE ESTIMATE DOES NOT INCLUDE BACKING

PIECED BY LEXIE ELLIS @HONEYBEE.HOMEMAKER • QUILTED BY @NIGHTHAWK\_QUILTING

| Arch    | ie (70" x 70                             | )")            | PATTERN DESIGNED BY: PENELOPE HANDMADE PATTERN FOR SALE: PENELOPEHANDMADE.COM |  |                                           |          |                               |  |  |  |
|---------|------------------------------------------|----------------|-------------------------------------------------------------------------------|--|-------------------------------------------|----------|-------------------------------|--|--|--|
|         | FATQSTED-X Multi<br>FAT QUARTER BUNDLE   | 1 FQ<br>Bundle | 51583-44 Stormy<br>RUBY + BEE SOLIDS                                          |  | 3 3/4                                     | C<br>ILY | 3/4                           |  |  |  |
| 1 FAT Q | 1 FAT QUARTER OF EACH PRINT:             |                |                                                                               |  |                                           |          |                               |  |  |  |
|         | 51583-4 Peachy Keen<br>RUBY + BEE SOLIDS |                | 51583-12 Vervain<br>RUBY + BEE SOLIDS                                         |  | 51583-30 Sweet Cream<br>RUBY + BEE SOLIDS |          | 51583-54 Cro<br>RUBY + BEE SO |  |  |  |
|         | 51583-6 Blush<br>RUBY + BEE SOLIDS       |                | 51583-21 Seaglass<br>RUBY + BEE SOLIDS                                        |  | 51583-31 Mandarin<br>RUBY + BEE SOLIDS    |          | 51583-57 Ma<br>RUBY + BEE SO  |  |  |  |
|         | 51583-8 Azaela<br>RUBY + BEE SOLIDS      |                | 51583-24 Pasture<br>RUBY + BEE SOLIDS                                         |  | 51583-33 Pumpkin<br>RUBY + BEE SOLIDS     |          |                               |  |  |  |
|         | 51583-11 Posy<br>RUBY + BEE SOLIDS       |                | 51583-28 Limeade<br>RUBY + BEE SOLIDS                                         |  | 51583-35 Meyer Lemon<br>RUBY + BEE SOLIDS |          |                               |  |  |  |

TOTAL ESTIMATED YARDAGE: 15 • BACKING REQUIRED: 4 1/2 YARDS OF MINKY OR 2 1/4 OF 108" WIDEBACKING

designed by Heather Ross