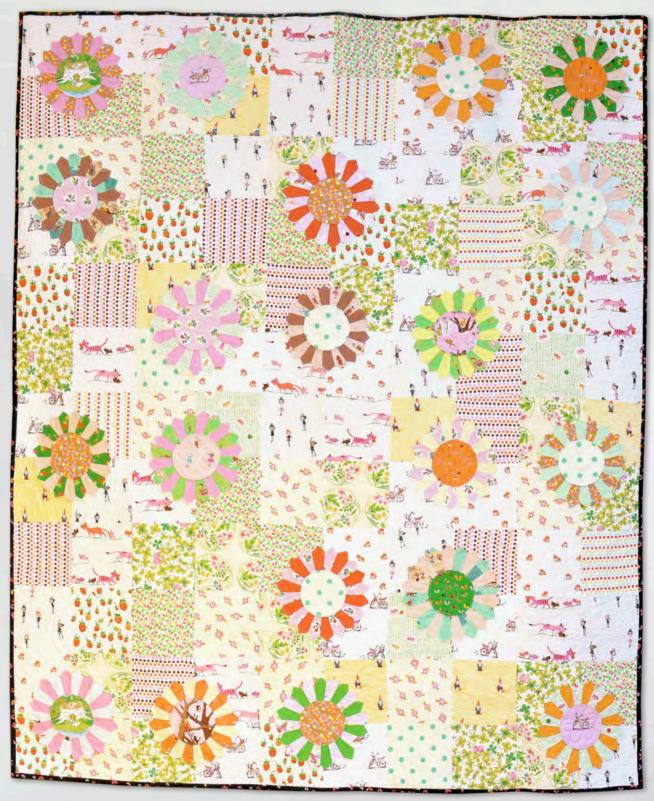

PIECED BY SARA BROWN @SARABQUILTS

| Redf | ord Quilt (7                            | ′1" x          |                                                                | PATTERN DESIGNED BY: THEN CAME JUNE PATTERN FOR SALE: THENCAMEJUNE.COM |  |                                            |      |  |
|------|-----------------------------------------|----------------|----------------------------------------------------------------|------------------------------------------------------------------------|--|--------------------------------------------|------|--|
|      | FATQSTED-X Multi<br>FAT QUARTER BUNDLE  | 1 FQ<br>Bundle | 51583-30 Sweet Cream<br>RUBY + BEE SOLIDS                      | 1 FQ                                                                   |  | 51583-42 Field Mouse<br>RUBY + BEE SOLIDS  | 1 FQ |  |
|      | 51583-11 Posy<br>RUBY + BEE SOLIDS      | 1 FQ           | 51583-31 Mandarin<br>RUBY + BEE SOLIDS                         | 1 FQ                                                                   |  | 51583-57 Marine Layer<br>RUBY + BEE SOLIDS | 3/4  |  |
|      | 51583-21 Sea Glass<br>RUBY + BEE SOLIDS | 1 FQ           | 51583-33 Pumpkin<br>RUBY + BEE SOLIDS                          | 1 FQ                                                                   |  |                                            |      |  |
|      | 51583-24 Pasture<br>RUBY + BEE SOLIDS   | 1 FQ           | 51583-35 Meyer Lemon<br>RUBY + BEE SOLIDS;<br>INCLUDES BINDING | 1 FQ<br>+ 2/3                                                          |  |                                            |      |  |

TOTAL ESTIMATED YARDAGE: 10 1/2 • BACKING REQUIRED: 4 1/2 YARDS OF MINKY OR 2 1/4 YARDS OF 108" WIDEBACKING

PIECED BY MARY WARREN @SEWMARYHAPPY

TOTAL ESTIMATED YARDAGE: 12 • BACKING REQUIRED: 5 YARDS OF MINKY OR 2 YARDS OF 108" WIDEBACKING