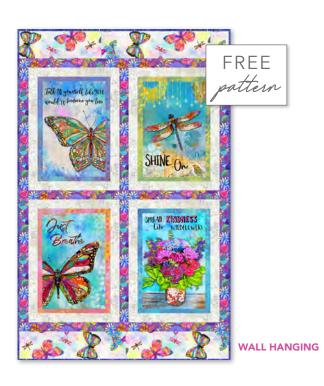

#### SHINE ON

"Never forget how wildly capable you are when creating straight from the heart. Happy colored birds, butterflies, dragonflies and wildflowers dance whimsically with quotes sure to inspire and uplift. Richly complex, yet fancifully fun, this collection brings all the good feels and positive vibes! And remember, you're always the most beautiful being yourself. Shine on!" ~Jennifer

## QUILT YARDAGE ESTIMATES

CONSULT PATTERN FOR FINAL YARDAGE REQUIREMENTS TOTAL YARDAGE ESTIMATE DOES NOT INCLUDE BACKING

Made with the "Spread Kindness" print!

Pick and choose your favorite butterflies and sayings to create your own unique project