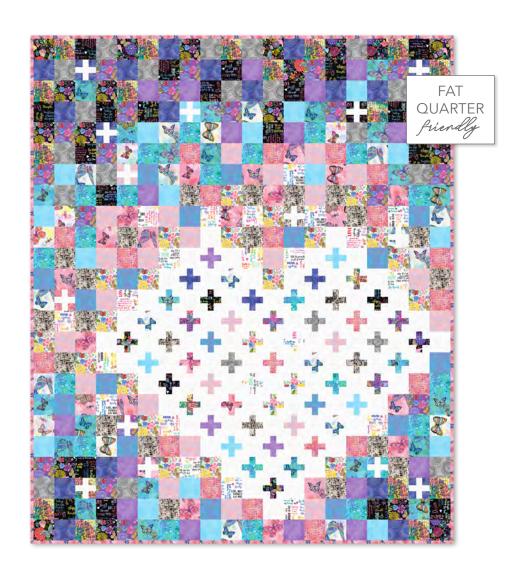

## **QUILT YARDAGE ESTIMATES**

CONSULT PATTERN FOR FINAL YARDAGE REQUIREMENTS TOTAL YARDAGE ESTIMATE DOES NOT INCLUDE BACKING

| Just Add Love (70" x 84") |                                   |             |  | PATTERN DESIGNED BY: COTTON STREET COMMONS PATTERN FOR SALE: COTTONSTREETCOMMONS.COM |       |  |                                     |      |  |
|---------------------------|-----------------------------------|-------------|--|--------------------------------------------------------------------------------------|-------|--|-------------------------------------|------|--|
|                           | FATQSHINE-X<br>FAT QUARTER BUNDLE | 1<br>Bundle |  | 40171-120 White-White<br>ARTISAN COTTON                                              | 1 2/3 |  | 53727-28 Royal<br>RADIANCE          | 1 FQ |  |
| P S S                     | 54841D-2 Pink<br>FOR BINDING      | 5/8         |  | 53727-24 Sky<br>RADIANCE                                                             | 1 FQ  |  | 53727-34 Cotton Candy<br>RADIANCE   | 1 FQ |  |
|                           | 37098-26 Lavender<br>PALETTE      | 1 FQ        |  | 53727-25 Hydrangea<br>RADIANCE                                                       | 1 FQ  |  | 53727-53 Black on White<br>RADIANCE | 1 FQ |  |

TOTAL ESTIMATED YARDAGE: 7 1/2 • BACKING REQUIRED: 5 YARDS OR 2 1/4 YARDS OF 108" WIDEBACKING

**OEKO-TEX**®