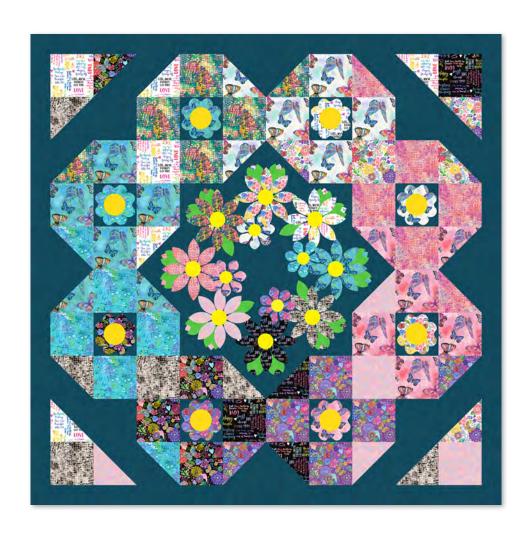

#### **QUILT YARDAGE ESTIMATES**

CONSULT PATTERN FOR FINAL YARDAGE REQUIREMENTS TOTAL YARDAGE ESTIMATE DOES NOT INCLUDE BACKING

| Isla's | Secret Gar                                                  | den | (71" x                                                                                                                                                                                                                                                                                                                                                                                                                                                                                                                                                                                                                                                                                                                                                                                                                                                                                                                                                                                                                                                                                                                                                                                                                                                                                                                                                                                                                                                                                                                                                                                                                                                                                                                                                                                                                                                                                                                                                                                                                                                                                                                          | 71") PATTER        |     |      | <b>GNED BY:</b> FREE BIRD C<br>RDQUILTINGDESIGNS. |     |
|--------|-------------------------------------------------------------|-----|---------------------------------------------------------------------------------------------------------------------------------------------------------------------------------------------------------------------------------------------------------------------------------------------------------------------------------------------------------------------------------------------------------------------------------------------------------------------------------------------------------------------------------------------------------------------------------------------------------------------------------------------------------------------------------------------------------------------------------------------------------------------------------------------------------------------------------------------------------------------------------------------------------------------------------------------------------------------------------------------------------------------------------------------------------------------------------------------------------------------------------------------------------------------------------------------------------------------------------------------------------------------------------------------------------------------------------------------------------------------------------------------------------------------------------------------------------------------------------------------------------------------------------------------------------------------------------------------------------------------------------------------------------------------------------------------------------------------------------------------------------------------------------------------------------------------------------------------------------------------------------------------------------------------------------------------------------------------------------------------------------------------------------------------------------------------------------------------------------------------------------|--------------------|-----|------|---------------------------------------------------|-----|
|        | 37098-76 Hummingbird                                        | 1/2 | * A                                                                                                                                                                                                                                                                                                                                                                                                                                                                                                                                                                                                                                                                                                                                                                                                                                                                                                                                                                                                                                                                                                                                                                                                                                                                                                                                                                                                                                                                                                                                                                                                                                                                                                                                                                                                                                                                                                                                                                                                                                                                                                                             | 54841D-3 Turquoise | 1/2 |      | 54844D-1 Multi                                    | 1/2 |
|        | 40171-58 Navy / Cyan<br>ARTISAN COTTON;<br>INCLUDES BINDING | 4   |                                                                                                                                                                                                                                                                                                                                                                                                                                                                                                                                                                                                                                                                                                                                                                                                                                                                                                                                                                                                                                                                                                                                                                                                                                                                                                                                                                                                                                                                                                                                                                                                                                                                                                                                                                                                                                                                                                                                                                                                                                                                                                                                 | 54842D-4 White     | 1/2 |      | 54844D-2 Pink                                     | 1/2 |
|        | 51583-35 Meyer Lemon<br>RUBY + BEE SOLIDS                   | 1/2 |                                                                                                                                                                                                                                                                                                                                                                                                                                                                                                                                                                                                                                                                                                                                                                                                                                                                                                                                                                                                                                                                                                                                                                                                                                                                                                                                                                                                                                                                                                                                                                                                                                                                                                                                                                                                                                                                                                                                                                                                                                                                                                                                 | 54842D-5 Black     | 1/2 |      | 54844D-3 Turquoise                                | 1/2 |
|        | 53727-34 Cotton Candy<br>RADIANCE                           | 1/2 | <b>6</b> - **                                                                                                                                                                                                                                                                                                                                                                                                                                                                                                                                                                                                                                                                                                                                                                                                                                                                                                                                                                                                                                                                                                                                                                                                                                                                                                                                                                                                                                                                                                                                                                                                                                                                                                                                                                                                                                                                                                                                                                                                                                                                                                                   | 54842D-6 Purple    | 1/2 | 20 T | 54844D-5 Black                                    | 1/2 |
| * LI   | 54841D-1 Multi                                              | 1/2 | By the plant of the part of th  | 54843D-1 Multi     | 1/2 |      |                                                   |     |
| *      | 54841D-2 Pink                                               | 1/2 | 1/01 (\$25.00   1/07.00   1/07.00   1/07.00   1/07.00   1/07.00   1/07.00   1/07.00   1/07.00   1/07.00   1/07.00   1/07.00   1/07.00   1/07.00   1/07.00   1/07.00   1/07.00   1/07.00   1/07.00   1/07.00   1/07.00   1/07.00   1/07.00   1/07.00   1/07.00   1/07.00   1/07.00   1/07.00   1/07.00   1/07.00   1/07.00   1/07.00   1/07.00   1/07.00   1/07.00   1/07.00   1/07.00   1/07.00   1/07.00   1/07.00   1/07.00   1/07.00   1/07.00   1/07.00   1/07.00   1/07.00   1/07.00   1/07.00   1/07.00   1/07.00   1/07.00   1/07.00   1/07.00   1/07.00   1/07.00   1/07.00   1/07.00   1/07.00   1/07.00   1/07.00   1/07.00   1/07.00   1/07.00   1/07.00   1/07.00   1/07.00   1/07.00   1/07.00   1/07.00   1/07.00   1/07.00   1/07.00   1/07.00   1/07.00   1/07.00   1/07.00   1/07.00   1/07.00   1/07.00   1/07.00   1/07.00   1/07.00   1/07.00   1/07.00   1/07.00   1/07.00   1/07.00   1/07.00   1/07.00   1/07.00   1/07.00   1/07.00   1/07.00   1/07.00   1/07.00   1/07.00   1/07.00   1/07.00   1/07.00   1/07.00   1/07.00   1/07.00   1/07.00   1/07.00   1/07.00   1/07.00   1/07.00   1/07.00   1/07.00   1/07.00   1/07.00   1/07.00   1/07.00   1/07.00   1/07.00   1/07.00   1/07.00   1/07.00   1/07.00   1/07.00   1/07.00   1/07.00   1/07.00   1/07.00   1/07.00   1/07.00   1/07.00   1/07.00   1/07.00   1/07.00   1/07.00   1/07.00   1/07.00   1/07.00   1/07.00   1/07.00   1/07.00   1/07.00   1/07.00   1/07.00   1/07.00   1/07.00   1/07.00   1/07.00   1/07.00   1/07.00   1/07.00   1/07.00   1/07.00   1/07.00   1/07.00   1/07.00   1/07.00   1/07.00   1/07.00   1/07.00   1/07.00   1/07.00   1/07.00   1/07.00   1/07.00   1/07.00   1/07.00   1/07.00   1/07.00   1/07.00   1/07.00   1/07.00   1/07.00   1/07.00   1/07.00   1/07.00   1/07.00   1/07.00   1/07.00   1/07.00   1/07.00   1/07.00   1/07.00   1/07.00   1/07.00   1/07.00   1/07.00   1/07.00   1/07.00   1/07.00   1/07.00   1/07.00   1/07.00   1/07.00   1/07.00   1/07.00   1/07.00   1/07.00   1/07.00   1/07.00   1/07.00   1/07.00   1/07.00   1/07.00   1/07.00   1/07.00   1/07.00   1/07.00   1 | 54843D-5 Black     | 1/2 |      |                                                   |     |

TOTAL ESTIMATED YARDAGE: 11 1/2 • BACKING REQUIRED: 4 1/2 YARDS OR 2 1/4 YARDS OF 108" WIDEBACKING

**OEKO-TEX**®