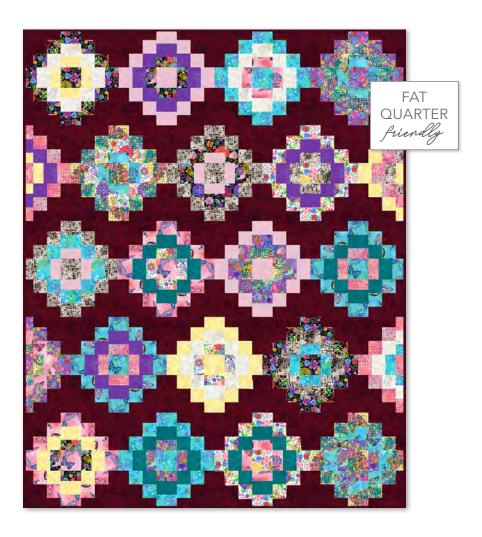

#### **QUILT YARDAGE ESTIMATES**

CONSULT PATTERN FOR FINAL YARDAGE REQUIREMENTS TOTAL YARDAGE ESTIMATE DOES NOT INCLUDE BACKING

| Isla's | Secret Gar                                                  | den | (71" x                                                                                                                                                                                                                                                                                                                                                                                                                                                                                                                                                                                                                                                                                                                                                                                                                                                                                                                                                                                                                                                                                                                                                                                                                                                                                                                                                                                                                                                                                                                                                                                                                                                                                                                                                                                                                                                                                                                                                                                                                                                                                                                          | 71") PATTER        |     |      | <b>GNED BY:</b> FREE BIRD C<br>RDQUILTINGDESIGNS. |     |
|--------|-------------------------------------------------------------|-----|---------------------------------------------------------------------------------------------------------------------------------------------------------------------------------------------------------------------------------------------------------------------------------------------------------------------------------------------------------------------------------------------------------------------------------------------------------------------------------------------------------------------------------------------------------------------------------------------------------------------------------------------------------------------------------------------------------------------------------------------------------------------------------------------------------------------------------------------------------------------------------------------------------------------------------------------------------------------------------------------------------------------------------------------------------------------------------------------------------------------------------------------------------------------------------------------------------------------------------------------------------------------------------------------------------------------------------------------------------------------------------------------------------------------------------------------------------------------------------------------------------------------------------------------------------------------------------------------------------------------------------------------------------------------------------------------------------------------------------------------------------------------------------------------------------------------------------------------------------------------------------------------------------------------------------------------------------------------------------------------------------------------------------------------------------------------------------------------------------------------------------|--------------------|-----|------|---------------------------------------------------|-----|
|        | 37098-76 Hummingbird                                        | 1/2 | * A                                                                                                                                                                                                                                                                                                                                                                                                                                                                                                                                                                                                                                                                                                                                                                                                                                                                                                                                                                                                                                                                                                                                                                                                                                                                                                                                                                                                                                                                                                                                                                                                                                                                                                                                                                                                                                                                                                                                                                                                                                                                                                                             | 54841D-3 Turquoise | 1/2 |      | 54844D-1 Multi                                    | 1/2 |
|        | 40171-58 Navy / Cyan<br>ARTISAN COTTON;<br>INCLUDES BINDING | 4   |                                                                                                                                                                                                                                                                                                                                                                                                                                                                                                                                                                                                                                                                                                                                                                                                                                                                                                                                                                                                                                                                                                                                                                                                                                                                                                                                                                                                                                                                                                                                                                                                                                                                                                                                                                                                                                                                                                                                                                                                                                                                                                                                 | 54842D-4 White     | 1/2 |      | 54844D-2 Pink                                     | 1/2 |
|        | 51583-35 Meyer Lemon<br>RUBY + BEE SOLIDS                   | 1/2 |                                                                                                                                                                                                                                                                                                                                                                                                                                                                                                                                                                                                                                                                                                                                                                                                                                                                                                                                                                                                                                                                                                                                                                                                                                                                                                                                                                                                                                                                                                                                                                                                                                                                                                                                                                                                                                                                                                                                                                                                                                                                                                                                 | 54842D-5 Black     | 1/2 |      | 54844D-3 Turquoise                                | 1/2 |
|        | 53727-34 Cotton Candy<br>RADIANCE                           | 1/2 | <b>6</b> - **                                                                                                                                                                                                                                                                                                                                                                                                                                                                                                                                                                                                                                                                                                                                                                                                                                                                                                                                                                                                                                                                                                                                                                                                                                                                                                                                                                                                                                                                                                                                                                                                                                                                                                                                                                                                                                                                                                                                                                                                                                                                                                                   | 54842D-6 Purple    | 1/2 | 20 T | 54844D-5 Black                                    | 1/2 |
| * LI   | 54841D-1 Multi                                              | 1/2 | By the plant of the part of th  | 54843D-1 Multi     | 1/2 |      |                                                   |     |
| *      | 54841D-2 Pink                                               | 1/2 | 1/01 (\$25.00   1/07.00   1/07.00   1/07.00   1/07.00   1/07.00   1/07.00   1/07.00   1/07.00   1/07.00   1/07.00   1/07.00   1/07.00   1/07.00   1/07.00   1/07.00   1/07.00   1/07.00   1/07.00   1/07.00   1/07.00   1/07.00   1/07.00   1/07.00   1/07.00   1/07.00   1/07.00   1/07.00   1/07.00   1/07.00   1/07.00   1/07.00   1/07.00   1/07.00   1/07.00   1/07.00   1/07.00   1/07.00   1/07.00   1/07.00   1/07.00   1/07.00   1/07.00   1/07.00   1/07.00   1/07.00   1/07.00   1/07.00   1/07.00   1/07.00   1/07.00   1/07.00   1/07.00   1/07.00   1/07.00   1/07.00   1/07.00   1/07.00   1/07.00   1/07.00   1/07.00   1/07.00   1/07.00   1/07.00   1/07.00   1/07.00   1/07.00   1/07.00   1/07.00   1/07.00   1/07.00   1/07.00   1/07.00   1/07.00   1/07.00   1/07.00   1/07.00   1/07.00   1/07.00   1/07.00   1/07.00   1/07.00   1/07.00   1/07.00   1/07.00   1/07.00   1/07.00   1/07.00   1/07.00   1/07.00   1/07.00   1/07.00   1/07.00   1/07.00   1/07.00   1/07.00   1/07.00   1/07.00   1/07.00   1/07.00   1/07.00   1/07.00   1/07.00   1/07.00   1/07.00   1/07.00   1/07.00   1/07.00   1/07.00   1/07.00   1/07.00   1/07.00   1/07.00   1/07.00   1/07.00   1/07.00   1/07.00   1/07.00   1/07.00   1/07.00   1/07.00   1/07.00   1/07.00   1/07.00   1/07.00   1/07.00   1/07.00   1/07.00   1/07.00   1/07.00   1/07.00   1/07.00   1/07.00   1/07.00   1/07.00   1/07.00   1/07.00   1/07.00   1/07.00   1/07.00   1/07.00   1/07.00   1/07.00   1/07.00   1/07.00   1/07.00   1/07.00   1/07.00   1/07.00   1/07.00   1/07.00   1/07.00   1/07.00   1/07.00   1/07.00   1/07.00   1/07.00   1/07.00   1/07.00   1/07.00   1/07.00   1/07.00   1/07.00   1/07.00   1/07.00   1/07.00   1/07.00   1/07.00   1/07.00   1/07.00   1/07.00   1/07.00   1/07.00   1/07.00   1/07.00   1/07.00   1/07.00   1/07.00   1/07.00   1/07.00   1/07.00   1/07.00   1/07.00   1/07.00   1/07.00   1/07.00   1/07.00   1/07.00   1/07.00   1/07.00   1/07.00   1/07.00   1/07.00   1/07.00   1/07.00   1/07.00   1/07.00   1/07.00   1/07.00   1/07.00   1/07.00   1/07.00   1/07.00   1/07.00   1 | 54843D-5 Black     | 1/2 |      |                                                   |     |

TOTAL ESTIMATED YARDAGE: 11 1/2 • BACKING REQUIRED: 4 1/2 YARDS OR 2 1/4 YARDS OF 108" WIDEBACKING

**OEKO-TEX**®