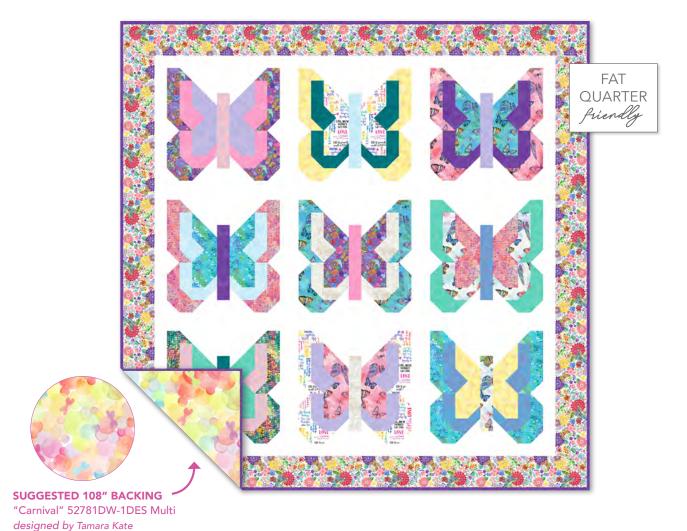

# **QUILT YARDAGE ESTIMATES**

CONSULT PATTERN FOR FINAL YARDAGE REQUIREMENTS
TOTAL YARDAGE ESTIMATE DOES NOT INCLUDE BACKING

| Socia    | al Butterfly                        | (75" x | PATTERN DESIGNED BY: LELLA BOUTIQUE PATTERN FOR SALE: LELLABOUTIQUE.COM |                                   |          |             |             |              |        |
|----------|-------------------------------------|--------|-------------------------------------------------------------------------|-----------------------------------|----------|-------------|-------------|--------------|--------|
|          | 35370S-1 Optic White WINDHAM SOLIDS | 2 1/2  | RADI                                                                    | 27-32 Violet<br>NANCE;<br>BINDING | 2/3      |             | 54842D-4 Wh | ite          | 1 1/4  |
| 1 FAT QU | JARTER OF EACH P                    | RINT:  |                                                                         |                                   |          |             |             |              |        |
|          | 53727-8 Sunlight<br>RADIANCE        | 160    | 53727-32 Violet<br>RADIANCE                                             | * & T                             | 54841D-2 | 2 Pink      |             | 54844D-2 Pin | k      |
| 70.0     | 53727-19 Turquoise<br>RADIANCE      |        | 53727-33 Periwir<br>RADIANCE                                            | inkle                             | 54841D-3 | 3 Turquoise |             | 54844D-3 Tur | quoise |
| 1610     | 53727-21 Teal<br>RADIANCE           |        | 53727-34 Cotton                                                         | n Candy                           | 54842D-6 | 6 Purple    |             | 54844D-4 Wh  | iite   |
| 260      | 53727-23 Light Blue<br>RADIANCE     |        | 53727-35 Light F                                                        | Pink                              | 54843D-  | 1 Multi     |             |              |        |
|          | 53727-25 Hydrangea<br>RADIANCE      | * 4    | 54841D-1 Multi                                                          |                                   | 54844D-  | 1 Multi     |             |              |        |

TOTAL ESTIMATED YARDAGE: 9 • BACKING REQUIRED: 4 3/4 YARDS OR 2 1/3 YARDS OF 108" WIDEBACKING

OEKO-TEX®