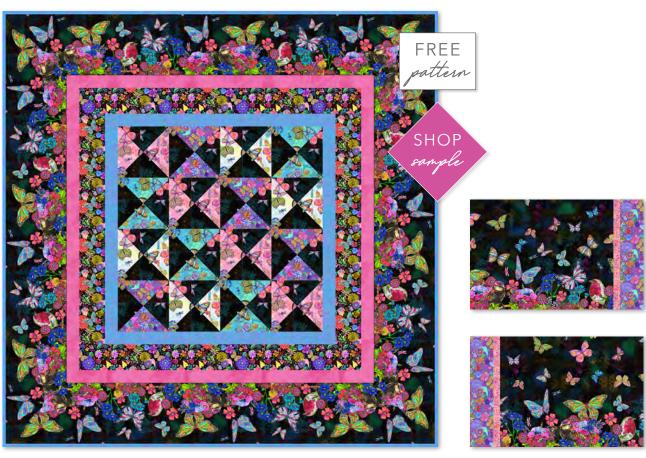

# **QUILT YARDAGE ESTIMATES**

CONSULT PATTERN FOR FINAL YARDAGE REQUIREMENTS
TOTAL YARDAGE ESTIMATE DOES NOT INCLUDE BACKING

| Socia    | al Butterfly                        | (75" x | PATTERN DESIGNED BY: LELLA BOUTIQUE PATTERN FOR SALE: LELLABOUTIQUE.COM |                                   |          |             |             |              |        |
|----------|-------------------------------------|--------|-------------------------------------------------------------------------|-----------------------------------|----------|-------------|-------------|--------------|--------|
|          | 35370S-1 Optic White WINDHAM SOLIDS | 2 1/2  | RADI                                                                    | 27-32 Violet<br>NANCE;<br>BINDING | 2/3      |             | 54842D-4 Wh | ite          | 1 1/4  |
| 1 FAT QU | JARTER OF EACH P                    | RINT:  |                                                                         |                                   |          |             |             |              |        |
|          | 53727-8 Sunlight<br>RADIANCE        | 160    | 53727-32 Violet<br>RADIANCE                                             | * & T                             | 54841D-2 | 2 Pink      |             | 54844D-2 Pin | k      |
| 70.0     | 53727-19 Turquoise<br>RADIANCE      |        | 53727-33 Periwir<br>RADIANCE                                            | inkle                             | 54841D-3 | 3 Turquoise |             | 54844D-3 Tur | quoise |
| 1610     | 53727-21 Teal<br>RADIANCE           |        | 53727-34 Cotton                                                         | n Candy                           | 54842D-6 | 6 Purple    |             | 54844D-4 Wh  | iite   |
| 260      | 53727-23 Light Blue<br>RADIANCE     |        | 53727-35 Light F                                                        | Pink                              | 54843D-  | 1 Multi     |             |              |        |
|          | 53727-25 Hydrangea<br>RADIANCE      | * 4    | 54841D-1 Multi                                                          |                                   | 54844D-  | 1 Multi     |             |              |        |

TOTAL ESTIMATED YARDAGE: 9 • BACKING REQUIRED: 4 3/4 YARDS OR 2 1/3 YARDS OF 108" WIDEBACKING

OEKO-TEX®