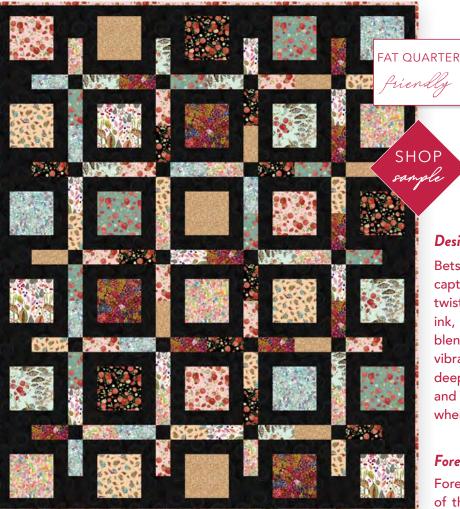

**54887DQT-X** MULTI • AVAILABLE AS A SHOP SAMPLE FOR A LIMITED TIME \*One shop sample per store

| Boxed Up (58" x 70")       | PATTERN DESIGNED BY: ALLISON HARRIS<br>PATTERN FOR SALE: CLUCKCLUCKSEW.COM |             |                                    |        |  |               |    |
|----------------------------|----------------------------------------------------------------------------|-------------|------------------------------------|--------|--|---------------|----|
| 53727-60 Black<br>RADIANCE | 2-1⁄2                                                                      |             | 54772D-5 Teal                      | FQ     |  | 54774D-6 Pink | FQ |
| 54770D-1 White             | FQ                                                                         | 00.10.5.5.0 | 54772D-6 Pink<br>*INCLUDES BINDING | FQ+1/2 |  | 54775D-9 Aqua | FQ |
| 54771D-4 Seafoam           | FQ                                                                         |             | 54773D-7 Beige                     | FQ     |  | 54776D-12 Tan | FQ |
| 54772D-3 Black             | FQ                                                                         | and and a   | 54774D-2 Berry                     | FQ     |  |               |    |