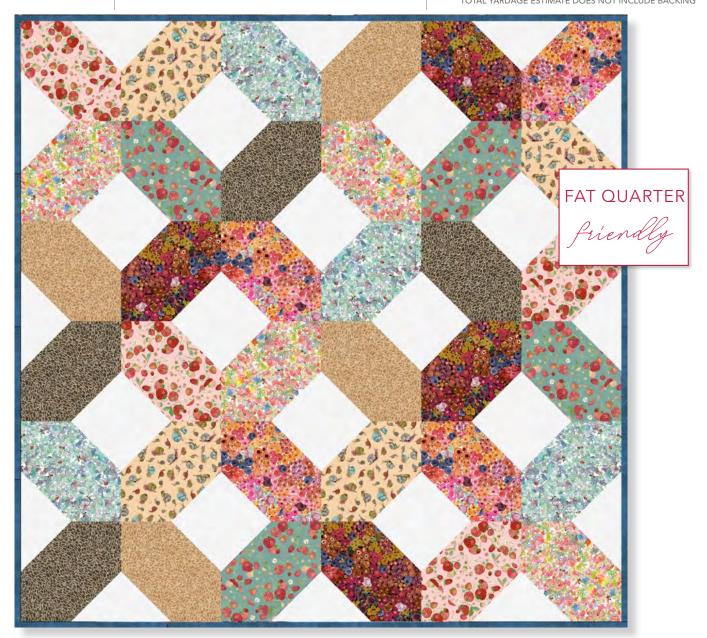

## Asagail (48" x 48")

PATTERN DESIGNED BY: VILLA ROSA DESIGNS PATTERN FOR SALE: VILLAROSADESIGNS.COM

|        | 53727-27 Blue Jeans<br>*RADIANCE     | 1⁄2 |            | 54773D-7 Beige | FQ | al di | 54775D-9 Aqua      | FQ |
|--------|--------------------------------------|-----|------------|----------------|----|-------|--------------------|----|
|        | 53727-51 White on White<br>*RADIANCE | 1   | 12.00      | 54774D-2 Berry | FQ |       | 54776D-10 Charcoal | FQ |
| State. | 54772D-5 Teal                        | FQ  | 1. 4 1. 4. | 54774D-6 Pink  | FQ |       | 54776D-12 Tan      | FQ |
|        | 54772D-6 Pink                        | FQ  |            | 54775D-6 Pink  | FQ |       |                    |    |
|        |                                      |     |            |                |    |       |                    |    |