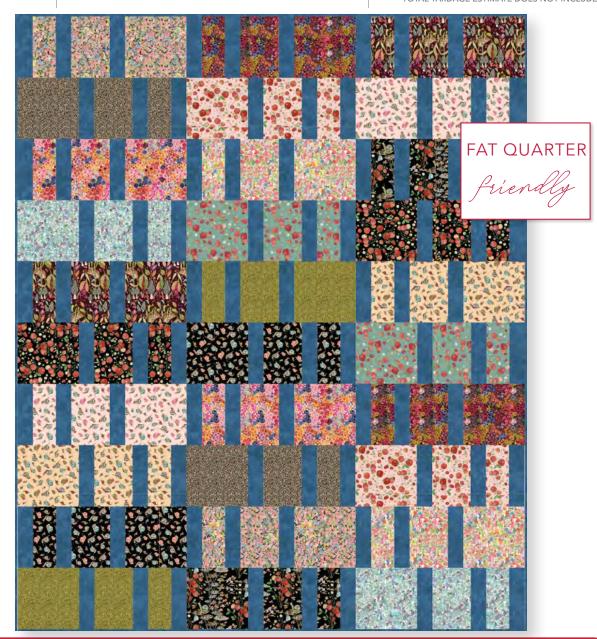

### Bars and Stripes (66" x 80")

PATTERN DESIGNED BY: EVERDAY STITCHES PATTERN FOR SALE: EVERDAYSTITCHES.COM

| 53727-27 Blue Jeans<br>*RADIANCE INCLUDES BINDING | 2-3⁄8 | 54773D-3 Black     | FQ          |            | 54775D-6 Pink                 | FQ       |
|---------------------------------------------------|-------|--------------------|-------------|------------|-------------------------------|----------|
| 54770D-2 Berry                                    | FQ    | 54773D-7 Beige     | FQ          |            | 54775D-9 Aqua                 | FQ       |
| 54771D-3 Black                                    | FQ    | 54773D-8 Pale Pink | FQ          |            | 54775D-10 Charcoal            | FQ       |
| 54772D-3 Black                                    | FQ    | 54774D-2 Berry     | FQ          |            | 54776D-10 Charcoal            | FQ       |
| 54772D-5 Teal                                     | FQ    | 54774D-6 Pink      | FQ          |            | 54776D-11 Moss                | FQ       |
| 54772D-6 Pink                                     | FQ    |                    | TOTAL ESTIM | ATED YARDA | GE: 6-1/8 • TOTAL BACKING REQ | UIRED: 5 |

Rerest Fruits De Betsy Olmsted FOR WINDHAM FABRICS

**QUILT YARDAGE ESTIMATES** CONSULT PATTERN FOR FINAL YARDAGE REQUIREMENTS TOTAL YARDAGE ESTIMATE DOES NOT INCLUDE BACKING

**COLLECTION SHIPS: SEPTEMBER 2025** 