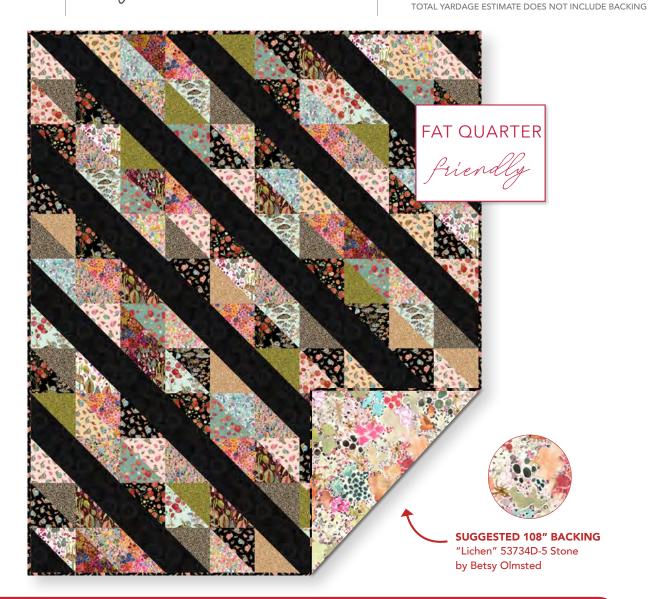

| Daphne (7 | 2″ x 84″) |
|-----------|-----------|
|-----------|-----------|

PATTERN DESIGNED BY: KITCHEN TABLE QUILTING PATTERN FOR SALE: KITCHENTABLEQUILTING.COM

|   | 3727-60 Black<br>radiance | 2-1⁄8 |         | 54772D-6 Pink                       | FQ     | 54775D-6 Pink      | FQ |
|---|---------------------------|-------|---------|-------------------------------------|--------|--------------------|----|
| 5 | 4770D-1 White             | FQ    |         | 54773D-3 Black<br>*INCLUDES BINDING | FQ+⁵⁄s | 54775D-9 Aqua      | FQ |
| 5 | 64770D-2 Berry            | FQ    |         | 54773D-7 Beige                      | FQ     | 54775D-10 Charcoal | FQ |
| 5 | 4771D-3 Black             | FQ    |         | 54773D-8 Pale Pink                  | FQ     | 54776D-10 Charcoal | FQ |
| 5 | 4771D-4 Seafoam           | FQ    | and and | 54774D-2 Berry                      | FQ     | 54776D-11 Moss     | FQ |
| 5 | 4772D-3 Black             | FQ    |         | 54774D-6 Pink                       | FQ     | 54776D-12 Tan      | FQ |
| 5 | 54772D-5 Teal             | FQ    |         |                                     |        |                    |    |

TOTAL ESTIMATED YARDAGE: 7-1/4 • TOTAL BACKING REQUIRED: 5-1/8 OR 2-1/4 YARDS OF 108" WIDEBACKING

Rerest Truits and Betsy Olmsted FOR WINDHAM FABRICS

QUILT YARDAGE ESTIMATES CONSULT PATTERN FOR FINAL YARDAGE REQUIREMENTS TOTAL YARDAGE ESTIMATE DOES NOT INCLUDE BACKING