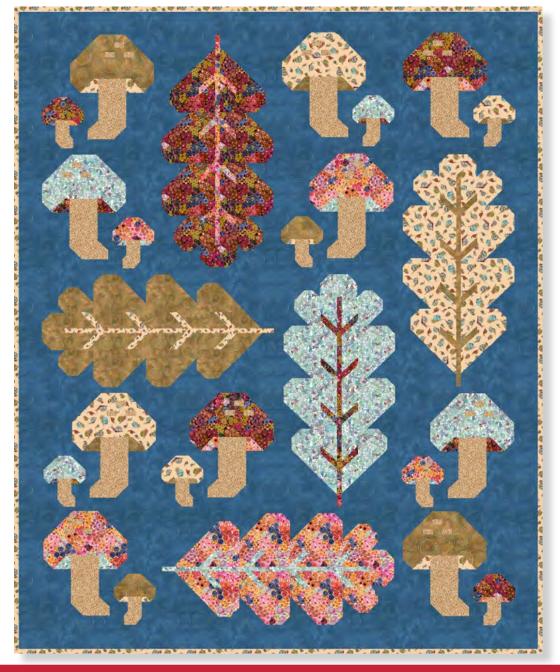

### Forest Fungi (56-3/4" x 69-1/2")

PATTERN DESIGNED BY: PEN+PAPER PATTERNS PATTERN FOR SALE: PENANDPAPERPATTERNS.COM

| 53727-27 Blue Jeans<br>RADIANCE      | 3     | 54774D-2 Berry | 5/8 | and the | 54775D-9 Aqua | 5⁄8 |
|--------------------------------------|-------|----------------|-----|---------|---------------|-----|
| 53727-47 Basket Weave<br>RADIANCE    | 5⁄8   | 54774D-6 Pink  | 5/8 |         | 54776D-12 Tan | 5⁄8 |
| 54773D-7 Beige*<br>*INCLUDES BINDING | 1-1⁄4 |                |     |         |               |     |