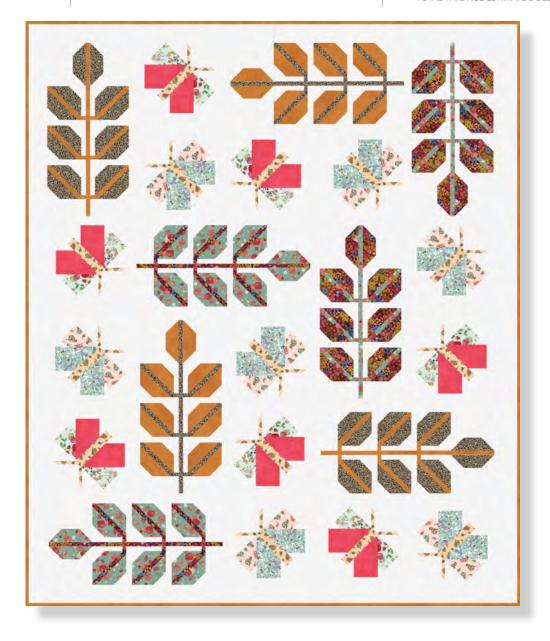

## Asagail (48" x 48")

PATTERN DESIGNED BY: VILLA ROSA DESIGNS PATTERN FOR SALE: VILLAROSADESIGNS.COM

|        | 53727-27 Blue Jeans<br>*RADIANCE     | 1⁄2 |            | 54773D-7 Beige | FQ | al di | 54775D-9 Aqua      | FQ |
|--------|--------------------------------------|-----|------------|----------------|----|-------|--------------------|----|
|        | 53727-51 White on White<br>*RADIANCE | 1   | 12.00      | 54774D-2 Berry | FQ |       | 54776D-10 Charcoal | FQ |
| State. | 54772D-5 Teal                        | FQ  | 1. 4 1. 4. | 54774D-6 Pink  | FQ |       | 54776D-12 Tan      | FQ |
|        | 54772D-6 Pink                        | FQ  |            | 54775D-6 Pink  | FQ |       |                    |    |
|        |                                      |     |            |                |    |       |                    |    |

TOTAL ESTIMATED YARDAGE: 3-3/4 • TOTAL BACKING REQUIRED: 3

Rerest Truits Detsy Olmsted FOR WINDHAM FABRICS

QUILT YARDAGE ESTIMATES CONSULT PATTERN FOR FINAL YARDAGE REQUIREMENTS TOTAL YARDAGE ESTIMATE DOES NOT INCLUDE BACKING