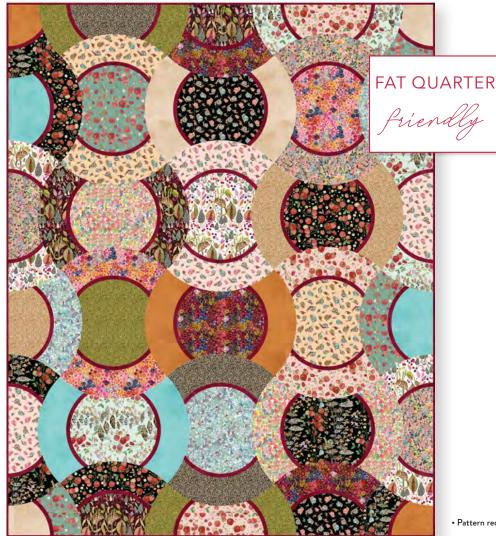

• Pattern requires the Everyday Curve & Curve Junior Template Sets

| Ripple Effect (51" x 71") |                                            |       |                                                                           |                                                                |    |        | PATTERN DESIGNED BY: EVERDAY STITCHES<br>PATTERN FOR SALE: EVERDAYSTITCHES.COM |    |  |  |
|---------------------------|--------------------------------------------|-------|---------------------------------------------------------------------------|----------------------------------------------------------------|----|--------|--------------------------------------------------------------------------------|----|--|--|
|                           | 37098-21 Wine<br>*palette Includes binding | 2-1⁄4 |                                                                           | 54772D-3 Black                                                 | FQ |        | 54774D-6 Pink                                                                  | FQ |  |  |
| 1                         | 37098-74 Almond<br>*PALETTE                | FQ    | an der<br>Geber                                                           | 54772D-5 Teal                                                  | FQ |        | 54775D-6 Pink                                                                  | FQ |  |  |
|                           | 37098-93 Glacier<br>*PALETTE               | FQ    |                                                                           | 54772D-6 Pink                                                  | FQ | and an | 54775D-9 Aqua                                                                  | FQ |  |  |
|                           | 37098-104 Turmeric<br>*PALETTE             | FQ    |                                                                           | 54773D-3 Black                                                 | FQ |        | 54775D-10 Charcoal                                                             | FQ |  |  |
| er (a i                   | 54770D-1 White                             | FQ    |                                                                           | 54773D-7 Beige                                                 | FQ |        | 54776D-10 Charcoal                                                             | FQ |  |  |
|                           | 54770D-2 Berry                             | FQ    | 2 6 1 2 6 1<br>4 1 6 1 2 6 1<br>4 1 6 1 2 6 1 6 1 6 1 6 1 6 1 6 1 6 1 6 1 | 54773D-8 Pale Pink                                             | FQ |        | 54776D-11 Moss                                                                 | FQ |  |  |
|                           | 54771D-3 Black                             | FQ    |                                                                           | 54774D-2 Berry                                                 | FQ |        | 54776D-12 Tan                                                                  | FQ |  |  |
| - 18                      | 54771D-4 Seafoam                           | FQ    |                                                                           | TOTAL ESTIMATED YARDAGE: 7-1/2 • TOTAL BACKING REQUIRED: 4-3/8 |    |        |                                                                                |    |  |  |