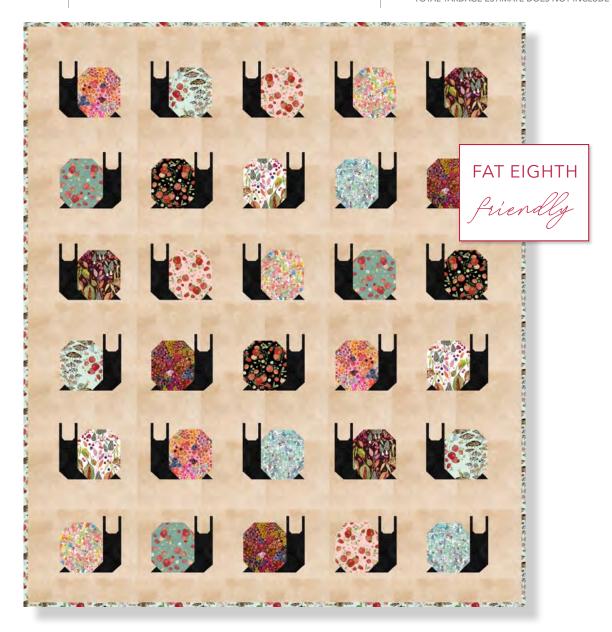

# Garden Snails (57-7/8" x 67-1/2")

PATTERN DESIGNED BY: PEN+PAPER PATTERNS

|                             |       |                                    | PA     | TTERN FOR | SALE: PENANDPAPERPATTERN | S.COM |
|-----------------------------|-------|------------------------------------|--------|-----------|--------------------------|-------|
| 37098-74 Almond<br>*PALETTE | 2-3⁄4 | 54771D-4 Seafoam *INCLUDES BINDING | FE+1/2 |           | 54774D-2 Berry           | FE    |
| 53727-60 Black<br>*RADIANCE | 3⁄4   | 54772D-3 Black                     | FE     | 4.4       | 54774D-6 Pink            | FE    |
| 54770D-1 White              | FE FE | 54772-5 Teal                       | FE     |           | 54775D-6 Pink            | FE    |
| 54770D-2 Berry              | FE    | 54772D-6 Pink                      | FE     |           | 54775D-9 Aqua            | FE    |