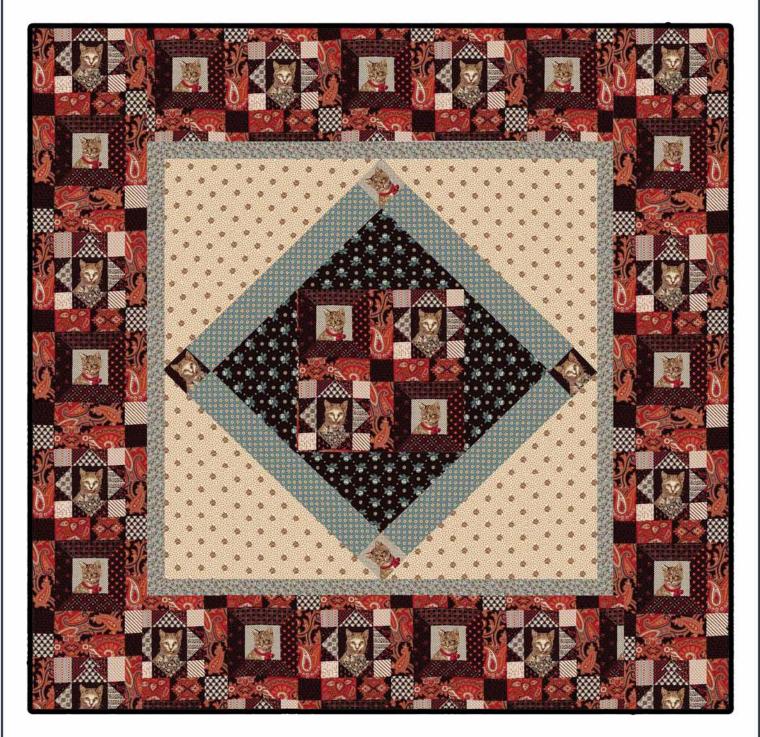

## "To the Manor Born"

Designed by Mary Koval and Theresa Leppert Featuring the Cat in the Manor Collection by Mary Koval Size: 50" x 61"

812 Jersey Ave ~ Jersey City, NJ 07310 ~ 201.659.0444 ~ FAX: 201.659.9719 www.windhamfabrics.com email: retail@windhamfabrics.com

## "To the Manor Born"

Designed by Mary Koval and Theresa Leppert Featuring the Cat in the Manor Collection by Mary Koval Size: 50" x 61"

## **Yardage Requirements**

- 31945-X Cat Panel for borders, center & corner blocks = 2 yards
- 31940-1 black foulard fabric first set of triangles = 1/3 yard
- 31936-2 cream pattern second set of triangles = 1/2 yard
- 31944-4 blue pattern first border with cat corner stones = 1/4 yard
- 31937-4 blue pattern for middle border = 1/3 yard

## **Cutting Directions**

- Center block Patt 31945-X is cut 14"
- First set of triangles Patt 31940-1: Cut 2 squares 10" cut these in half to make 4 triangles
- First border is cut 3 1/2" and the cats (4 of them) are fussy cut 3 1/2" square
- Second set of triangles Patt 31936-2: Cut 2 squares 18" cut these in half to make 4 triangles
- Middle border Patt 31937-4 is cut 2"
- Outer border Patt 31945-X is cut 11"