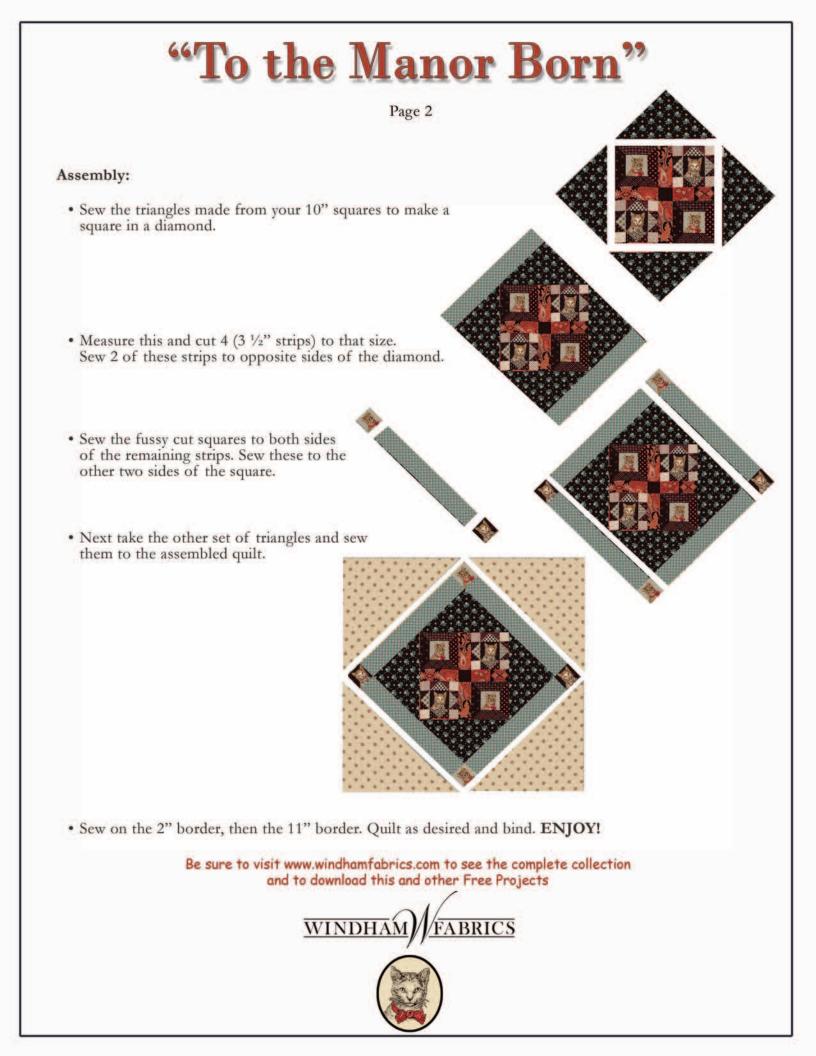

## **Cutting Directions**

- Center block Patt 31945-X is cut 14"
- First set of triangles Patt 31940-1: Cut 2 squares 10" cut these in half to make 4 triangles
- First border is cut 3 1/2" and the cats (4 of them) are fussy cut 3 1/2" square
- Second set of triangles Patt 31936-2: Cut 2 squares 18" cut these in half to make 4 triangles
- Middle border Patt 31937-4 is cut 2"
- Outer border Patt 31945-X is cut 11"