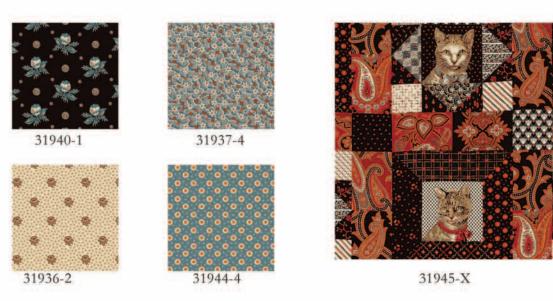

## **Yardage Requirements**

- 31945-X Cat Panel for borders, center & corner blocks = 2 yards
- 31940-1 black foulard fabric first set of triangles = 1/3 yard
- 31936-2 cream pattern second set of triangles = 1/2 yard
- 31944-4 blue pattern first border with cat corner stones = 1/4 yard
- 31937-4 blue pattern for middle border = 1/3 yard

## **Cutting Directions**

- Center block Patt 31945-X is cut 14"
- First set of triangles Patt 31940-1: Cut 2 squares 10" cut these in half to make 4 triangles
- First border is cut 3 1/2" and the cats (4 of them) are fussy cut 3 1/2" square
- Second set of triangles Patt 31936-2: Cut 2 squares 18" cut these in half to make 4 triangles
- Middle border Patt 31937-4 is cut 2"
- Outer border Patt 31945-X is cut 11"