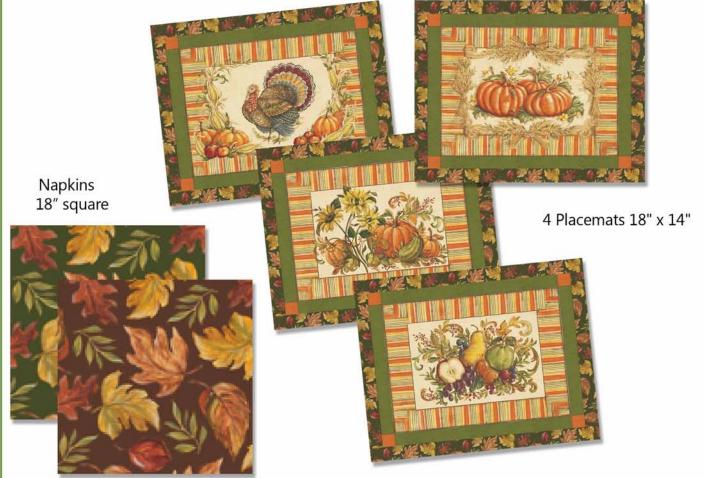

FABRICS WINDHAM

812 Jersey Ave ~ Jersey City, NJ 07310 ~ 201.659.0444 ~ FAX: 201.659.9719 www.windhamfabrics.com email: retail@windhamfabrics.com

Inerest,

Table Runner and Placemat Set Designed by Hilary Bobker of And It Was Sew© Featuring the Let Us Give Thanks Collection by Kate McRostie Table Runner - 67" x 18" 4 Placemats 18" x 14" / 4 Napkins 18" square

Napkins -

- 1. Hem the 18" squares as desired.
- 2. Wash a couple of times to soften them up.