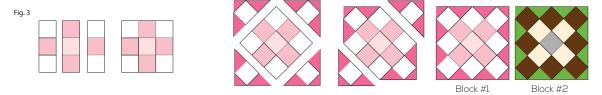

**4.** Sew (2) A Units, (1) C Unit, and (4) E Units together as shown to make Block #1. Trim blocks 1/4" past points. Make (20) of Block #1. Repeat using (2) B Units, (1) D Unit, and (4) F Units to make Block #2. Make (20) of Block #2.