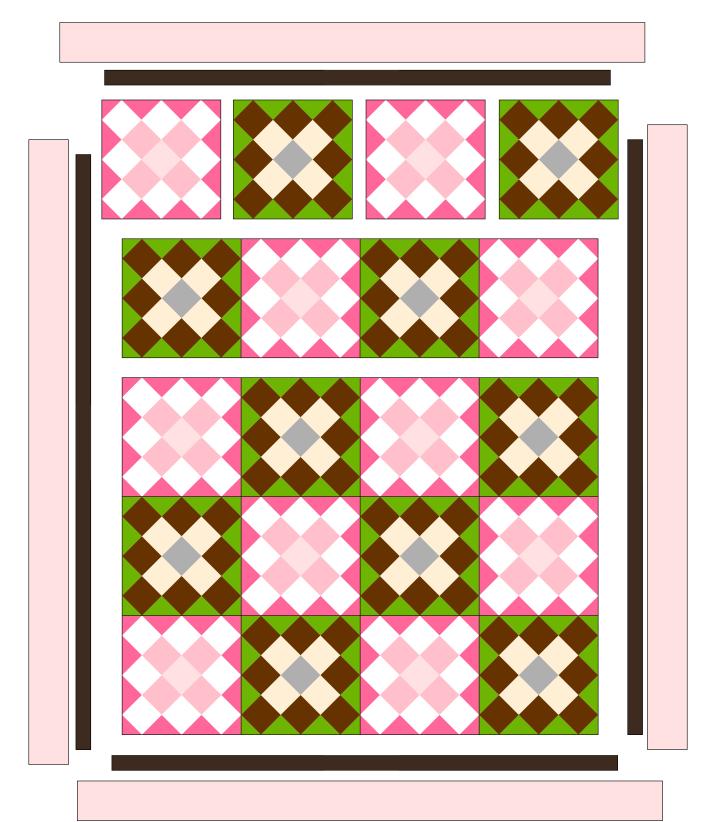

#### **Quilt Top Assembly**

- **5.** Using the Quilt Assembly Diagram as a guide, sew the blocks together into rows, paying close attention to the placement of each block. Sew the rows together into the quilt top. Press.
- **6.** Sew the 2" x WOF **Fabric F** strips together end to end. Measure the quilt lengthwise across the center and cut (2) strips to that length. Sew to the sides of the quilt. Measure the quilt widthwise acros the center, including the borders just added. Cut (2) strips to that length. Sew (1) strip to the top and (1) strip to the bottom of quilt center.
- 7. In the same way, use 5" x WOF Fabric A strips to add the outer border.

#### **QUILT ASSEMBLY DIAGRAM**