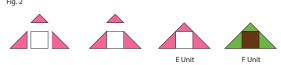

**3.** Sew (2) 5-1/4" **Fabric E** triangles to either side of each 3-3/8" **Fabric C** square. Sew (1) 2-7/8" **Fabric E** triangle to one remaining side of each **Fabric C** square, to make (40) E Units. Repeat with the **Fabric G** triangles and **Fabric D** squares to make (40) F Units.