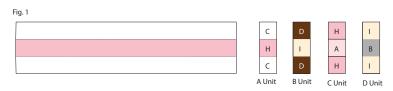

#### **Constructing Blocks**

- 1. Sew (2) 3-3/8" x WOF **Fabric C** strips to either side of (1) 3-3/8" x WOF **Fabric H** strip to make a strip set. Make (2) strip sets. Subcut the strip sets into (20) 3-3/8" x 9-1/8" A Units. Repeat with the (4) 3-3/8" x WOF **Fabric D** strips and (2) 3-3/8" x WOF **Fabric I** strips, to make (20) B Units.
- 2. Sew (2) 3-3/8" x WOF **Fabric H** strips to either side of (1) 3-3/8" x WOF **Fabric A** strip to make a strip set. Subcut the strip set into (10) 3-3/8" x 10-1/4" C Units. Repeat with (2) 3-3/8" x WOF **Fabric I** strips and (1) 3-3/8" x WOF **Fabric B** strip, to make (10) D Units.