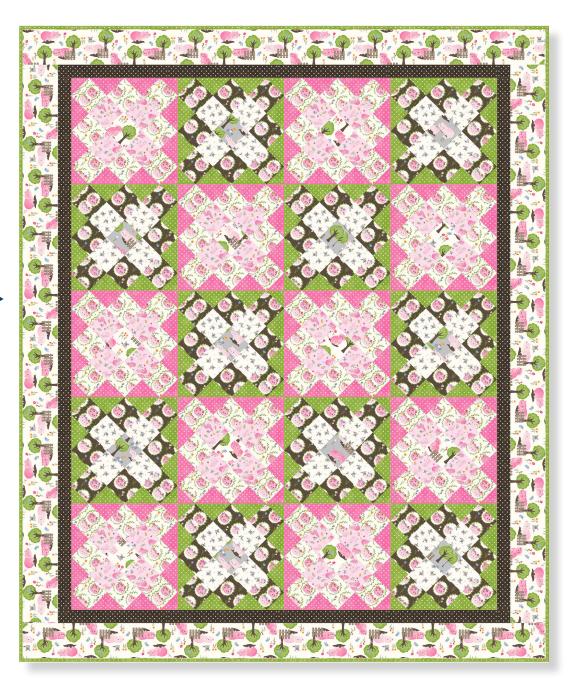

#### **Quilt Top Assembly**

- **5.** Using the Quilt Assembly Diagram as a guide, sew the blocks together into rows, paying close attention to the placement of each block. Sew the rows together into the quilt top. Press.
- **6.** Sew the 2" x WOF **Fabric F** strips together end to end. Measure the quilt lengthwise across the center and cut (2) strips to that length. Sew to the sides of the quilt. Measure the quilt widthwise acros the center, including the borders just added. Cut (2) strips to that length. Sew (1) strip to the top and (1) strip to the bottom of quilt center.
- 7. In the same way, use 5" x WOF Fabric A strips to add the outer border.

#### **QUILT ASSEMBLY DIAGRAM**