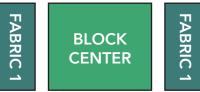

## **Constructing Blocks**

**1.** Sew the long side of (1) 2-1/2"  $\times$  5-1/2" **<fabric 1>** rectangle to each short side of (1) 5-1/2"  $\times$  6-1/2" **<fabric 2>** Block Center.

2. Sew the long side of (1) 3" x 10-1/2" **<fabric 1>** rectangle to each long side of the Block Center to finish (1) Complete Block.