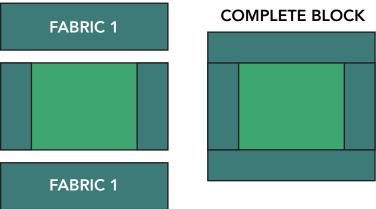

## **Constructing Blocks**

**1.** Sew the long side of (1) 2-1/2"  $\times$  5-1/2" **<fabric 1>** rectangle to each short side of (1) 5-1/2"  $\times$  6-1/2" **<fabric 2>** Block Center.

2. Sew the long side of (1) 3" x 10-1/2" **<fabric 1>** rectangle to each long side of the Block Center to finish (1) Complete Block.

3. Create (1) Complete Block for each of the following fabric combinations: <fabric 1> / <fabric 2>.

G/F • M/I • B/C • J/M • K/C • L/A • D/F • A/D • F/G • H/A • C/E • G/J • E/L • M/B • J/I • I/D