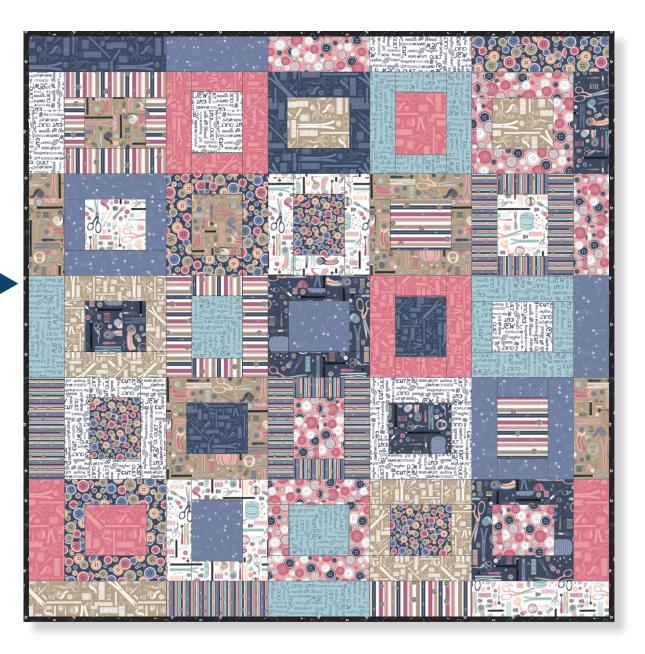

# Fun with Fabric

Designed by Debby Kratovil
Featuring Crafters Gonna Craft by Whistler Studios

SIZE: 58" x 58"

THIS IS A DIGITAL REPRESENTATION OF THE QUILT TOP, FABRIC MAY VARY.

PLEASE NOTE: BEFORE MAKING YOUR PROJECT, CHECK FOR ANY PATTERN UPDATES AT WINDHAMFABRICS.COM'S FREE PROJECTS SECTION.

### **Quilt Top Assembly**

**4.** Each Completed Block is the same size, but the centers are rectangles. Arrange your Completed Blocks in 5 rows of 5 Completed Blocks. The rotation of each Completed Block should alternate between a vertical and horizontal rectangular block center. Use the Quilt Diagram below for block orientation and layout.

**5.** Sew together Completed blocks from left to right as listed in the row chart to the right. Do this for all 5 Rows. Once the rows have been assembled, join the rows along their long sides, starting from Row 1, and working your way down to Row 5.

#### **QUILT DIAGRAM**

|          |       |          | _         | 0121 217 (010) |          |          |          |
|----------|-------|----------|-----------|----------------|----------|----------|----------|
| TOP ROW  |       | FABRIC B | FABRIC L  | FABRIC K       | FABRIC E | FABRIC D |          |
| LEFT RO  | w     |          |           |                |          | F        | RIGHT R  |
| FABRIC I | ROW 1 |          |           |                |          |          | FABRIC E |
| FABRIC F | ROW 2 |          |           |                |          |          | FABRIC K |
| FABRIC J | ROW 3 |          |           |                |          |          | FABRIC L |
| FABRIC H | ROW 4 |          |           |                |          |          | FABRIC F |
| FABRIC M | ROW 5 |          |           |                |          |          | FABRIC M |
| OTTOM D  | ow [  | EARRIC C | EADDIC II | EARRIC I       | EARRIC G | EARDIC A |          |