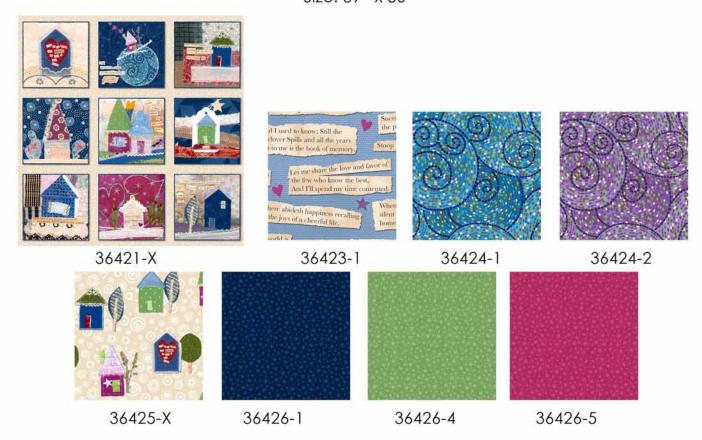

#### **Fabric Requirements**

12 Fussy cut houses - 36421-X 1/4 yd each of 36424-1, 36424-2, 36426-1, 36426-4, 36426-5 1 yd each of 36423-1 & 36425-X 1 3/4 yd solid white 31835 1/2 yd binding 36424-1 1 5/8 backing

## **Cutting Instructions**

From Panel Print (36421-X) fussy cut 12 - 5 1/2" squares

From white (31835) cut:

8 – 2" strips for horizontal borders

 $5 - 2 \frac{1}{2}$ " strips for outer borders

6 - 2 34" strips for blocks

 $4-1\frac{1}{2}$ " strips for blocks

Page 2

From Dark Blue (36236-1), cut 3 - 1" strips for blocks

From each of the remaining  $\frac{1}{4}$  yd cuts (36424-1&2, 36426-4&5), cut:  $1-4\frac{1}{2}$ " strip for blocks

From both of the focus prints, cut  $2 - 2\frac{1}{2}$ " LENGTHWISE strips from each fabric.

From binding (36424-1) cut  $5 - 2\frac{1}{4}$  strips