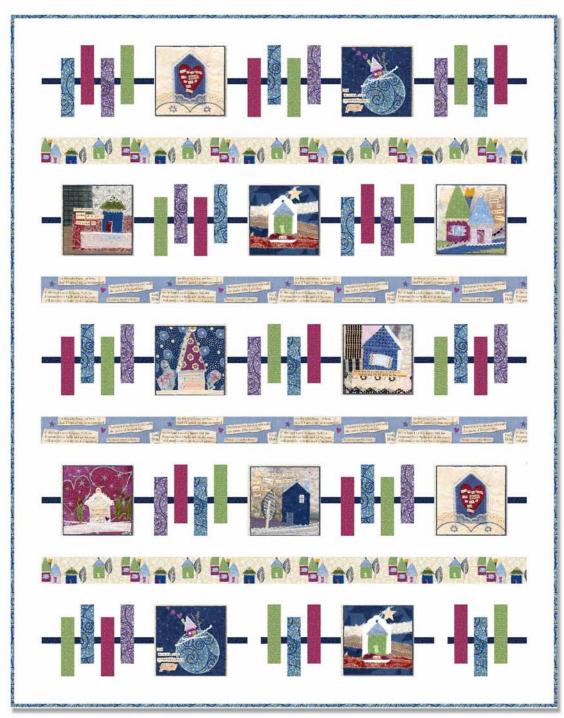

# Cause of You

Designed by Bethany Fuller of Grace's Dowry Quilts Featuring the Our House Collection by Tracie Huskamp Size: 39" x 50"

Check www.windhamfabrics.com Free Project section to see if there are any pattern updates before you start your quilt

## Cause of You

Designed by Bethany Fuller of Grace's Dowry Quilts Featuring the Our House ollection by Tracie Huskamp Size: 39" x 50"

Cut each strip set into 13 – 1 3/8" sections.

Using these pieces, make 13 blocks. Arrange the colored pieces randomly within the blocks so there are many variations.

Page 3

Piece your blocks into rows, according to the picture, with the 2" sections in between.

Measure your rows and cut all the 2" white and  $2\frac{1}{2}$ " focus prints to this length. It should be approximately 34". Piece this together to make the quilt center.

Measure well and cut outer white borders to size. Piece where necessary. Sew to quilt center to finish.