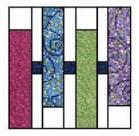

### **Sewing Instructions**

From the 2 3/4" white strips and 1" dark blue strips, make 3 strip sets. Press toward the dark blue.

From these strip sets, cut 39 - 1" sections and 30 - 2" sections.

From the  $4\frac{1}{2}$ " strips of color and the  $1\frac{1}{2}$ " white strips, pair one of each together. Sew into strip sets.

Cut each strip set into 13 – 1 3/8" sections.

Using these pieces, make 13 blocks. Arrange the colored pieces randomly within the blocks so there are many variations.

Page 3

Piece your blocks into rows, according to the picture, with the 2" sections in between.