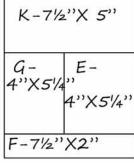

#### · (Fabric G) 35215-3 Warm Grey Dot

```
SECTION 2

Cut (1) 3 ½" x 5"

Cut (1) 3 ¼" x 4 ¾"

Cut (1) 7 ¾" x 2"

SECTION 3

Cut (1) 4" x 5 ¼"

SECTION 4

Cut (1) 3 ½" x 4 ¼"

Cut (1) 4 ½" x 11" (Mount vertically - see assembly diagram)

SECTION 5

Cut (2) 3 ½" x 6 ¾"

SECTION 6

Cut (1) 6 ½" x 3"
```

## • (Fabric K) Solid Grey - Linen or Cotton

SECTION 2 Cut (1) 7 34" x 2" Cut (1) 4 1/4" x 5 1/4" Cut (1) 3 1/4" x 7" SECTION 3 Cut (1) 7 1/2" x 5" Cut (1) 3 1/2" x 4 3/4" Cut (1) 7" x 2" SECTION 4 Cut (1) 7 1/2" x 2" Cut (1) 4" x 5" SECTION 5 Cut (1) 3 1/2" x 4 3/4" Cut (1) 6 1/2" x 1 3/4" Cut (1) 4" x 5 1/4" SECTION 6 Cut (1) 5" x 3"