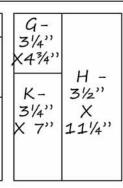

#### · (Fabric G) 35215-3 Warm Grey Dot

```
SECTION 2

Cut (1) 3 ½" x 5"

Cut (1) 3 ¼" x 4 ¾"

Cut (1) 7 ¾" x 2"

SECTION 3

Cut (1) 4" x 5 ¼"

SECTION 4

Cut (1) 3 ½" x 4 ¼"

Cut (1) 4 ½" x 11" (Mount vertically - see assembly diagram)

SECTION 5

Cut (2) 3 ½" x 6 ¾"

SECTION 6

Cut (1) 6 ½" x 3"
```

## • (Fabric K) Solid Grey - Linen or Cotton

SECTION 2 Cut (1) 7 34" x 2" Cut (1) 4 1/4" x 5 1/4" Cut (1) 3 1/4" x 7" SECTION 3 Cut (1) 7 1/2" x 5" Cut (1) 3 1/2" x 4 3/4" Cut (1) 7" x 2" SECTION 4 Cut (1) 7 1/2" x 2" Cut (1) 4" x 5" SECTION 5 Cut (1) 3 1/2" x 4 3/4" Cut (1) 6 1/2" x 1 3/4" Cut (1) 4" x 5 1/4" SECTION 6 Cut (1) 5" x 3"