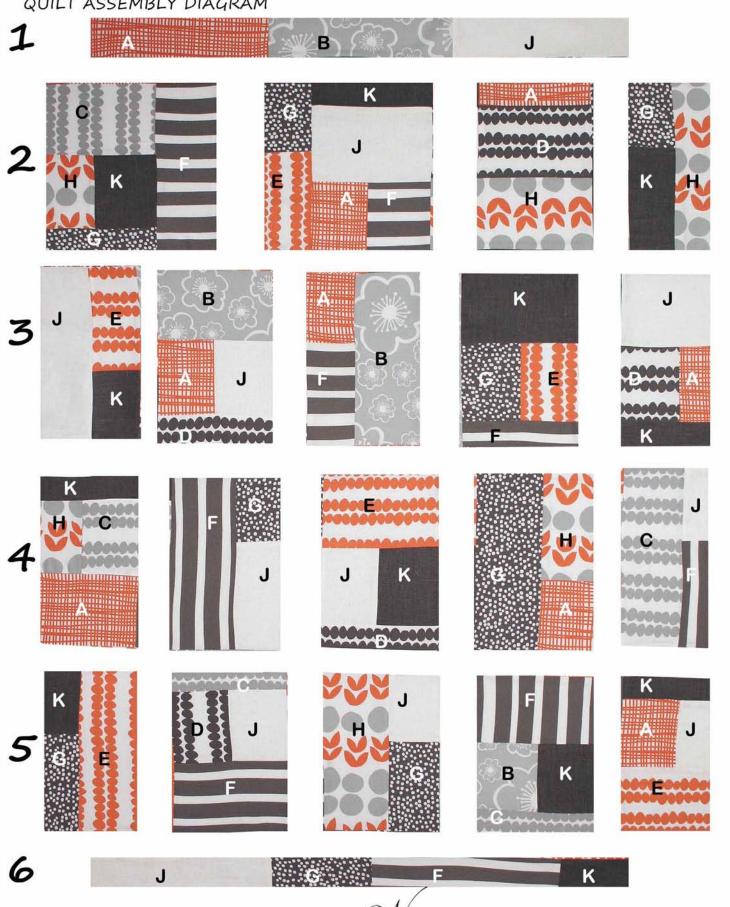

#### Quilt Assembly

All seams are 1/4"

1. Keep the sets of strips in separate piles to minimize mix-ups.

2. Refer to the Quilt Assembly Diagram on page 6 and sew the strips together by block in each of the 6 sections first. Make sure you follow direction of pattern during assembly.

3. Next sew the blocks together in each of the 6 sections.

4. Finally sew the 6 sections together following the assembly diagram.

6

Page 6

QUILT ASSEMBLY DIAGRAM

WINDHAM //FABRICS