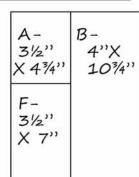

## (Fabric A) Poppy Grid - 33405A-2

SECTION 1

Cut (1) 11 34" x 4"

SECTION 2

Cut (1) 7 1/2" x 2"

Cut (1) 4" x 5"

SECTION 3

Cut (1) 3 1/2" x 4 3/4"

Cut (1) 3 1/2" x 5 1/4"

Cut (1) 4" x 5"

SECTION 4

Cut (1) 7 1/2" x 5"

Cut (1) 3 34" x 4 12"

SECTION 5

Cut (1) 4" x 5 1/2"

#### • Fabric E) 35211-2 Poppy Dotted Stripe

SECTION 2

Cut (1) 4" x 6 34" (Cut Vertically - see quilt assembly diagram)

SECTION 3

Cut (1) 3 ½" x 7"

Cut (1) 4" x 5 4" (Cut Vertically - see quilt assembly diagram)

## (Fabric F) 35213-3 Warm Grey Stripe

SECTION 2

Cut (1) 4 ¼" x 11 ¼" (Cut Vertically - see quilt assembly diagram)

Cut (1) 4 ¼" x 5" (Cut Vertically - see quilt assembly diagram)

SECTION 3

Cut (1) 3 ½" x 7" (Cut Vertically - see quilt assembly diagram)