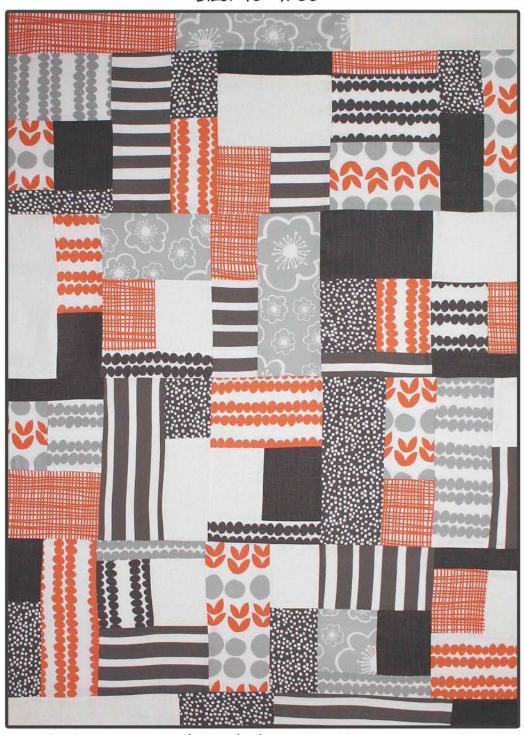

# Bella

Pattern TESTED

Designed by Jean Katherine Smith Featuring the Bella Collection by Lotta Jansdotter Size: 40" x 50"

Always look on our website before starting your project to see if there are any updates or corrections

#### Quilt Assembly

All seams are 1/4"

1. Keep the sets of strips in separate piles to minimize mix-ups.

2. Refer to the Quilt Assembly Diagram on page 6 and sew the strips together by block in each of the 6 sections first. Make sure you follow direction of pattern during assembly.

3. Next sew the blocks together in each of the 6 sections.

4. Finally sew the 6 sections together following the assembly diagram.

6

Page 6

QUILT ASSEMBLY DIAGRAM

WINDHAM //FABRICS