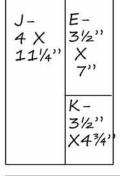

#### • Fabric E) 35211-2 Poppy Dotted Stripe

SECTION 2

Cut (1) 4" x 6 34" (Cut Vertically - see quilt assembly diagram)

SECTION 3

Cut (1) 3 ½" x 7"

Cut (1) 4" x 5 4" (Cut Vertically - see quilt assembly diagram)

SECTION 4

Cut (1) 7 ½" x 5"

SECTION 5

Cut (1) 4" x 11" (Cut Vertical in block - see quilt assembly diagram)

Cut (1) 6 ½" x 4 34"

## · (Fabric J) Solid White - Linen or Cotton

SECTION 1 Cut (1) 12" x 4" SECTION 2 Cut (1) 7 34" x 5 14" SECTION 3 Cut (1) 4" x 11 14" Cut (3) 4" x 5" Cut (1) 7" x 5" SECTION 4 Cut (1) 3 1/2" x 7 1/4" Cut (1) 2 34" x 5" Cut (1) 4" x 5" SECTION 5 Cut (1) 3 1/2" x 4 3/4" Cut (1) 4" x 5" Cut (1) 3" x 5 1/2" SECTION 6 Cut (1) 12 1/4" x 3"

## • (Fabric K) Solid Grey - Linen or Cotton

SECTION 2 Cut (1) 7 34" x 2" Cut (1) 4 1/4" x 5 1/4" Cut (1) 3 1/4" x 7" SECTION 3 Cut (1) 7 1/2" x 5" Cut (1) 3 1/2" x 4 3/4" Cut (1) 7" x 2" SECTION 4 Cut (1) 7 1/2" x 2" Cut (1) 4" x 5" SECTION 5 Cut (1) 3 1/2" x 4 3/4" Cut (1) 6 1/2" x 1 3/4" Cut (1) 4" x 5 1/4" SECTION 6 Cut (1) 5" x 3"