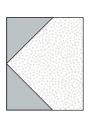

**4.** Repeat to make (2) sewn units, and sew units to the opposite sides of (1) **A** 3-1/2" square to make a row.

5. Sew rows together to complete (1) pieced block measuring 8-1/2" x 10-1/2" unfinished. Make (5).

Make (5) of B

6. Make the indicated number of blocks for the following fabric prints:

(3) Blocks: C, E, F and I

(4) Blocks: **D** and **H** 