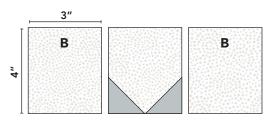

Make (2)

3. Draw a diagonal line on the wrong side of (1) A 2" square. Place square, RST, at a corner of (1) B 3" x 3-1/2" rectangle. Sew on drawn line. Trim 1/4" away from sewn line. Open and press to reveal A corner triangle. Repeat with another A 2" square at the adjacent corner along the long side of the same B rectangle to complete sewn unit.

**4.** Repeat to make (2) sewn units, and sew units to the opposite sides of (1) **A** 3-1/2" square to make a row.

5. Sew rows together to complete (1) pieced block measuring 8-1/2" x 10-1/2" unfinished. Make (5).