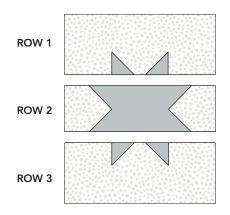

#### PIECED BLOCKS

1. Draw a diagonal line on the wrong side of (1) A 2" square. Place square, RST, at a corner of (1) B 3-1/2" x 4" rectangle. Sew on drawn line. Trim 1/4" away from sewn line. Open and press to reveal A corner triangle. Repeat with another A 2" square at the adjacent corner along the short side of the same B rectangle to complete unit.

**2.** Sew (2) **B** 3"  $\times$  4" rectangles to the opposite long sides of sewn unit to make a row. Make (2). Rows should measure 8-1/2" (horizontal)  $\times$  4-1/2" (vertical) raw edge to raw edge.

Make (2)

3. Draw a diagonal line on the wrong side of (1) A 2" square. Place square, RST, at a corner of (1) B 3" x 3-1/2" rectangle. Sew on drawn line. Trim 1/4" away from sewn line. Open and press to reveal A corner triangle. Repeat with another A 2" square at the adjacent corner along the long side of the same B rectangle to complete sewn unit.

**4.** Repeat to make (2) sewn units, and sew units to the opposite sides of (1) **A** 3-1/2" square to make a row.

5. Sew rows together to complete (1) pieced block measuring 8-1/2" x 10-1/2" unfinished. Make (5).