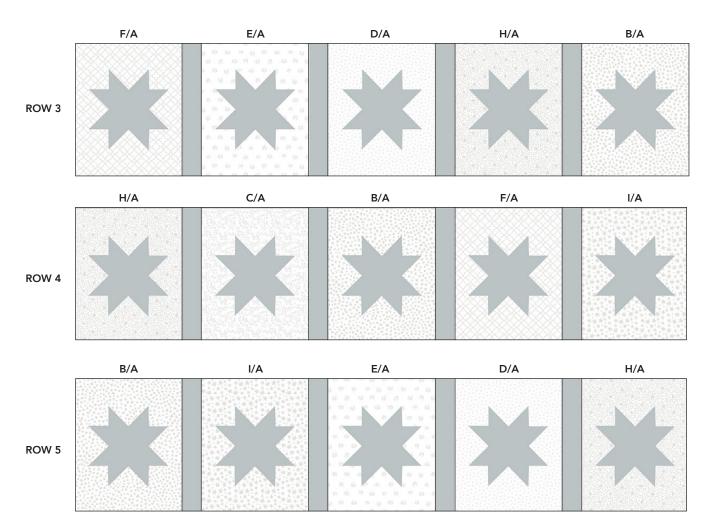

#### **PIECED ROWS**

7. Refer to the diagrams below for block placement guide. Arrange and sew together (5) pieced blocks and (4) A 2" x 10-1/2" sashing rectangles to make a pieced row. Make (5) pieced rows.

**8.** Sew together pieced rows and (4) **A** 2" x 46-1/2" sashing strips to complete quilt center. Refer to Quilt Assembly Diagram on Page 6 for reference.