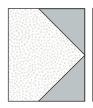

#### PIECED BLOCKS

1. Draw a diagonal line on the wrong side of (1) A 2" square. Place square, RST, at a corner of (1) B 3-1/2" x 4" rectangle. Sew on drawn line. Trim 1/4" away from sewn line. Open and press to reveal A corner triangle. Repeat with another A 2" square at the adjacent corner along the short side of the same B rectangle to complete unit.

**2.** Sew (2) **B** 3"  $\times$  4" rectangles to the opposite long sides of sewn unit to make a row. Make (2). Rows should measure 8-1/2" (horizontal)  $\times$  4-1/2" (vertical) raw edge to raw edge.

Make (2)

3. Draw a diagonal line on the wrong side of (1) A 2" square. Place square, RST, at a corner of (1) B 3" x 3-1/2" rectangle. Sew on drawn line. Trim 1/4" away from sewn line. Open and press to reveal A corner triangle. Repeat with another A 2" square at the adjacent corner along the long side of the same B rectangle to complete sewn unit.

**4.** Repeat to make (2) sewn units, and sew units to the opposite sides of (1) **A** 3-1/2" square to make a row.

5. Sew rows together to complete (1) pieced block measuring 8-1/2" x 10-1/2" unfinished. Make (5).