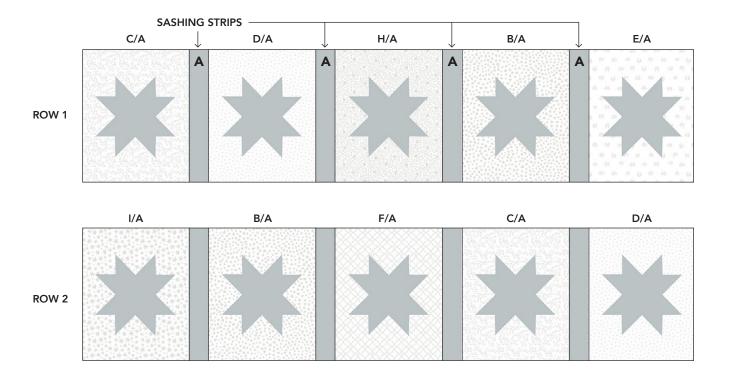

#### **PIECED ROWS**

7. Refer to the diagrams below for block placement guide. Arrange and sew together (5) pieced blocks and (4) A 2" x 10-1/2" sashing rectangles to make a pieced row. Make (5) pieced rows.

**8.** Sew together pieced rows and (4) **A** 2" x 46-1/2" sashing strips to complete quilt center. Refer to Quilt Assembly Diagram on Page 6 for reference.