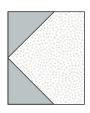

**4.** Repeat to make (2) sewn units, and sew units to the opposite sides of (1) **A** 3-1/2" square to make a row.

5. Sew rows together to complete (1) pieced block measuring 8-1/2" x 10-1/2" unfinished. Make (5).

Make (5) of B

6. Make the indicated number of blocks for the following fabric prints:

(3) Blocks: C, E, F and I

(4) Blocks: **D** and **H** 