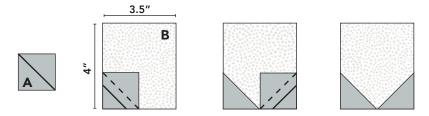

#### PIECED BLOCKS

1. Draw a diagonal line on the wrong side of (1) A 2" square. Place square, RST, at a corner of (1) B 3-1/2" x 4" rectangle. Sew on drawn line. Trim 1/4" away from sewn line. Open and press to reveal A corner triangle. Repeat with another A 2" square at the adjacent corner along the short side of the same B rectangle to complete unit.

**2.** Sew (2) **B** 3"  $\times$  4" rectangles to the opposite long sides of sewn unit to make a row. Make (2). Rows should measure 8-1/2" (horizontal)  $\times$  4-1/2" (vertical) raw edge to raw edge.

Make (2)

3. Draw a diagonal line on the wrong side of (1) A 2" square. Place square, RST, at a corner of (1) B 3" x 3-1/2" rectangle. Sew on drawn line. Trim 1/4" away from sewn line. Open and press to reveal A corner triangle. Repeat with another A 2" square at the adjacent corner along the long side of the same B rectangle to complete sewn unit.