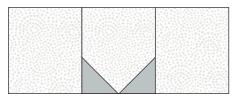

**4.** Repeat to make (2) sewn units, and sew units to the opposite sides of (1) **A** 3-1/2" square to make a row.

5. Sew rows together to complete (1) pieced block measuring 8-1/2" x 10-1/2" unfinished. Make (5).

Make (5) of B

6. Make the indicated number of blocks for the following fabric prints:

(3) Blocks: C, E, F and I

(4) Blocks: **D** and **H** 