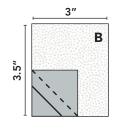

#### PIECED BLOCKS

1. Draw a diagonal line on the wrong side of (1) A 2" square. Place square, RST, at a corner of (1) B 3-1/2" x 4" rectangle. Sew on drawn line. Trim 1/4" away from sewn line. Open and press to reveal A corner triangle. Repeat with another A 2" square at the adjacent corner along the short side of the same B rectangle to complete unit.

**2.** Sew (2) **B** 3"  $\times$  4" rectangles to the opposite long sides of sewn unit to make a row. Make (2). Rows should measure 8-1/2" (horizontal)  $\times$  4-1/2" (vertical) raw edge to raw edge.

Make (2)

3. Draw a diagonal line on the wrong side of (1) A 2" square. Place square, RST, at a corner of (1) B 3" x 3-1/2" rectangle. Sew on drawn line. Trim 1/4" away from sewn line. Open and press to reveal A corner triangle. Repeat with another A 2" square at the adjacent corner along the long side of the same B rectangle to complete sewn unit.

**4.** Repeat to make (2) sewn units, and sew units to the opposite sides of (1) **A** 3-1/2" square to make a row.

5. Sew rows together to complete (1) pieced block measuring 8-1/2" x 10-1/2" unfinished. Make (5).