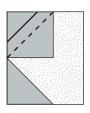

#### PIECED BLOCKS

1. Draw a diagonal line on the wrong side of (1) A 2" square. Place square, RST, at a corner of (1) B 3-1/2" x 4" rectangle. Sew on drawn line. Trim 1/4" away from sewn line. Open and press to reveal A corner triangle. Repeat with another A 2" square at the adjacent corner along the short side of the same B rectangle to complete unit.

**2.** Sew (2) **B** 3"  $\times$  4" rectangles to the opposite long sides of sewn unit to make a row. Make (2). Rows should measure 8-1/2" (horizontal)  $\times$  4-1/2" (vertical) raw edge to raw edge.

Make (2)

3. Draw a diagonal line on the wrong side of (1) A 2" square. Place square, RST, at a corner of (1) B 3" x 3-1/2" rectangle. Sew on drawn line. Trim 1/4" away from sewn line. Open and press to reveal A corner triangle. Repeat with another A 2" square at the adjacent corner along the long side of the same B rectangle to complete sewn unit.

**4.** Repeat to make (2) sewn units, and sew units to the opposite sides of (1) **A** 3-1/2" square to make a row.

5. Sew rows together to complete (1) pieced block measuring 8-1/2" x 10-1/2" unfinished. Make (5).