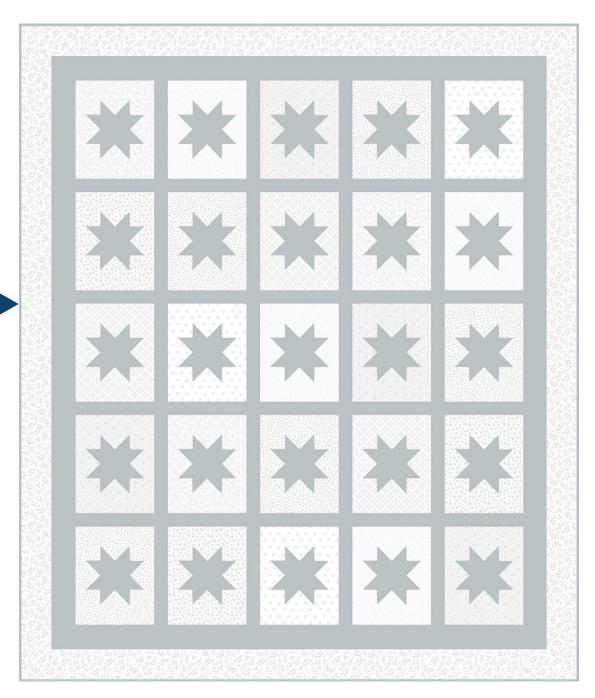

# Twinkling Stars

Designed by Wendy Sheppard Featuring *Icing* by *Whistler Studios* 

SIZE: 57" x 67"

THIS IS A DIGITAL REPRESENTATION OF THE QUILT TOP, FABRIC MAY VARY.

PLEASE NOTE: BEFORE MAKING YOUR PROJECT, CHECK FOR ANY PATTERN UPDATES AT WINDHAMFABRICS.COM'S FREE PROJECTS SECTION.

#### **PIECED ROWS**

7. Refer to the diagrams below for block placement guide. Arrange and sew together (5) pieced blocks and (4) A 2" x 10-1/2" sashing rectangles to make a pieced row. Make (5) pieced rows.

**8.** Sew together pieced rows and (4) **A** 2" x 46-1/2" sashing strips to complete quilt center. Refer to Quilt Assembly Diagram on Page 6 for reference.

#### **QUILT ASSEMBLY DIAGRAM**

**G** 3-1/2" x 57-1/2" **A** 3" x 51-1/2" **A** 2" × 46-1/2" **G** 3-1/2" × 61-1/2"  $3" \times 56-1/2"$ 

**FINISHING:** Layer quilt top, batting and backing together to form quilt sandwich. Baste and quilt as desired. Bind using **A** 2-1/4" strips.