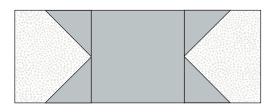

#### **PIECED ROWS**

7. Refer to the diagrams below for block placement guide. Arrange and sew together (5) pieced blocks and (4) A 2" x 10-1/2" sashing rectangles to make a pieced row. Make (5) pieced rows.

**8.** Sew together pieced rows and (4) **A** 2" x 46-1/2" sashing strips to complete quilt center. Refer to Quilt Assembly Diagram on Page 6 for reference.

#### **QUILT ASSEMBLY DIAGRAM**

**G** 3-1/2" x 57-1/2" **A** 3" x 51-1/2" **A** 2" × 46-1/2" **G** 3-1/2" × 61-1/2"  $3" \times 56-1/2"$ 

**FINISHING:** Layer quilt top, batting and backing together to form quilt sandwich. Baste and quilt as desired. Bind using **A** 2-1/4" strips.