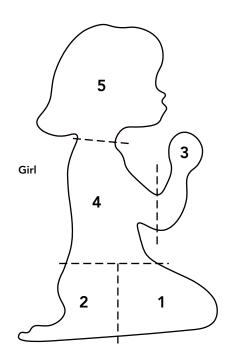

WOF = WIDTH OF FABRIC

| KEY | FABRIC | SKU                                  | YD  | CUTTING INSTRUCTIONS                                                                                                  |
|-----|--------|--------------------------------------|-----|-----------------------------------------------------------------------------------------------------------------------|
| Α   |        | 53593-2 White                        | 5/8 | Pieced Quilt Top:<br>(3) 5-1/2" x WOF strips. Subcut (9) 5-1/2" x 9-1/2" and<br>(2) 5" x 5-1/2" rectangles.           |
| В   |        | 53593-3 Blush                        | 5/8 | Pieced Quilt Top:<br>(3) 5-1/2" x WOF strips. Subcut (10) 5-1/2" x 9-1/2" and<br>(2) 5" x 5-1/2" rectangles.          |
| С   |        | 53593-1 lnk                          | 1   | Cut girl and dandelion petal + flower appliqué shapes using provided templates.  (6) 2-1/4" x WOF strips for binding. |
| D   |        | 53588-2 White *DIRECTIONAL PRINT     | 1   | Pieced Quilt Top: (3) 9-1/2" x WOF strips. Subcut (16) 5-1/2" x 9-1/2" and (3) 5" x 5-1/2" rectangles.                |
| E   |        | 53590-3 Blush<br>*DIRECTIONAL PRINT  | 3/8 | Pieced Quilt Top:<br>(1) 9-1/2" x WOF strip. Subcut (6) 5-1/2" x 9-1/2"<br>rectangles.                                |
| F   | A A A  | 53592-7 Quartz<br>*DIRECTIONAL PRINT | 1   | Pieced Quilt Top:<br>(3) 9-1/2" x WOF strips. Subcut (15) 5-1/2" x 9-1/2" and<br>(2) 5" x 5-1/2" rectangles.          |
| G   |        | PALETTE<br>37098-89 Lambs Ear        | 1/4 | Cut grass appliqué shape using provided template.                                                                     |
| Н   |        | 53592-2 White<br>*DIRECTIONAL PRINT  | 2/3 | Pieced Quilt Top: (2) 9-1/2" x WOF strips. Subcut (9) 5-1/2" x 9-1/2" and (1) 5" x 5-1/2" rectangles.                 |
|     |        | Backing                              | 4   | 58" x 71" piece of batting                                                                                            |

#### **QUILT ASSEMBLY**

- **1. COLUMNS** Referring to quilt top image, arrange and sew together 5-1/2" x 9-1/2" and 5" x 5-1/2" rectangles into Columns 1-10 as shown. *Note proper placement of rectangles.*
- 2. Sew Columns 1-10 via long edge to complete pieced quilt top.
- **3. APPLIQUÉ** Referring to quilt image, set appliqué pieces using method of choice, then sew pieces into place to complete quilt top.
- **4. FINISHING** Layer quilt top, batting and backing together to form quilt sandwich. Baste and quilt as desired. Bind using **C** 2-1/4" strips.

APPLIQUÉ AREA

3

JOIN TEMPLATES AS SHOWN AND TRACE JOINED SHAPES ONTO PAPER SIDE OF FUSIBLE WEB.

<sup>\*</sup>SHRUNKEN TO SHOW FULL IMAGE, NOT ACTUAL SIZE.

\*PLEASE PRINT AT 100%