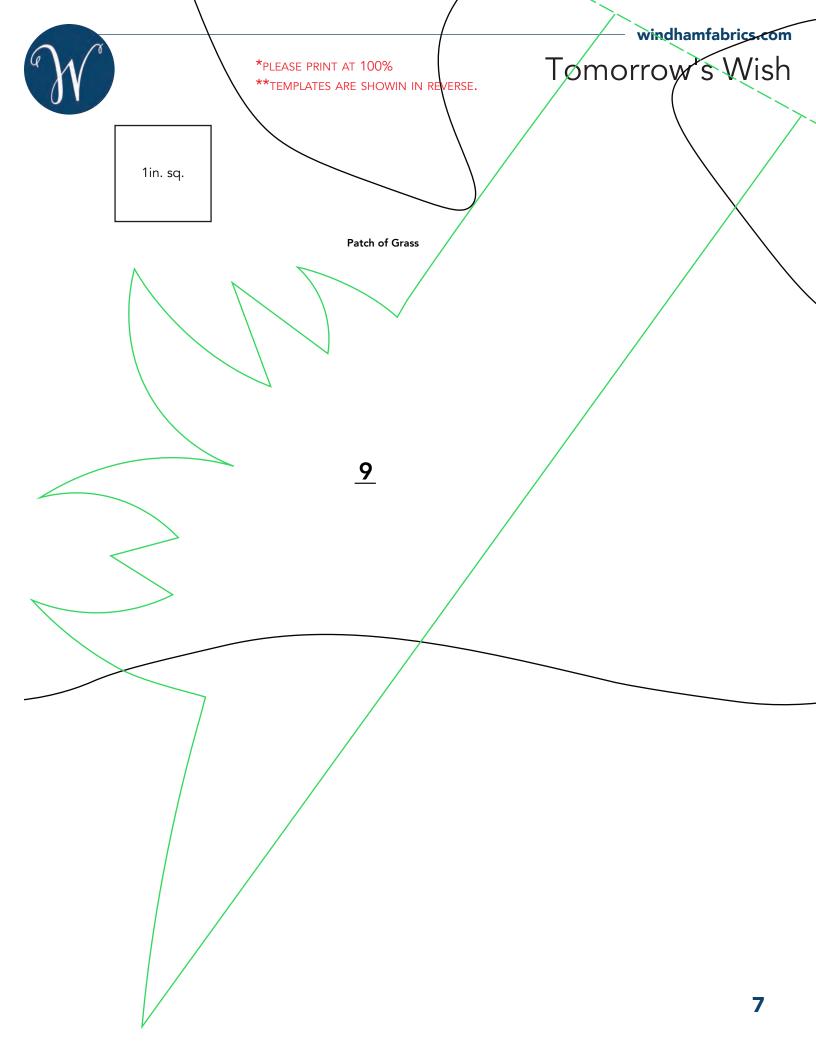

WOF = WIDTH OF FABRIC

| KEY | FABRIC | SKU                                  | YD  | CUTTING INSTRUCTIONS                                                                                                  |
|-----|--------|--------------------------------------|-----|-----------------------------------------------------------------------------------------------------------------------|
| Α   |        | 53593-2 White                        | 5/8 | Pieced Quilt Top:<br>(3) 5-1/2" x WOF strips. Subcut (9) 5-1/2" x 9-1/2" and<br>(2) 5" x 5-1/2" rectangles.           |
| В   |        | 53593-3 Blush                        | 5/8 | Pieced Quilt Top:<br>(3) 5-1/2" x WOF strips. Subcut (10) 5-1/2" x 9-1/2" and<br>(2) 5" x 5-1/2" rectangles.          |
| С   |        | 53593-1 lnk                          | 1   | Cut girl and dandelion petal + flower appliqué shapes using provided templates.  (6) 2-1/4" x WOF strips for binding. |
| D   |        | 53588-2 White *DIRECTIONAL PRINT     | 1   | Pieced Quilt Top: (3) 9-1/2" x WOF strips. Subcut (16) 5-1/2" x 9-1/2" and (3) 5" x 5-1/2" rectangles.                |
| E   |        | 53590-3 Blush<br>*DIRECTIONAL PRINT  | 3/8 | Pieced Quilt Top:<br>(1) 9-1/2" x WOF strip. Subcut (6) 5-1/2" x 9-1/2"<br>rectangles.                                |
| F   | A A A  | 53592-7 Quartz<br>*DIRECTIONAL PRINT | 1   | Pieced Quilt Top:<br>(3) 9-1/2" x WOF strips. Subcut (15) 5-1/2" x 9-1/2" and<br>(2) 5" x 5-1/2" rectangles.          |
| G   |        | PALETTE<br>37098-89 Lambs Ear        | 1/4 | Cut grass appliqué shape using provided template.                                                                     |
| Н   |        | 53592-2 White<br>*DIRECTIONAL PRINT  | 2/3 | Pieced Quilt Top: (2) 9-1/2" x WOF strips. Subcut (9) 5-1/2" x 9-1/2" and (1) 5" x 5-1/2" rectangles.                 |
|     |        | Backing                              | 4   | 58" x 71" piece of batting                                                                                            |

#### **QUILT ASSEMBLY**

- **1. COLUMNS** Referring to quilt top image, arrange and sew together 5-1/2" x 9-1/2" and 5" x 5-1/2" rectangles into Columns 1-10 as shown. *Note proper placement of rectangles.*
- 2. Sew Columns 1-10 via long edge to complete pieced quilt top.
- **3. APPLIQUÉ** Referring to quilt image, set appliqué pieces using method of choice, then sew pieces into place to complete quilt top.
- **4. FINISHING** Layer quilt top, batting and backing together to form quilt sandwich. Baste and quilt as desired. Bind using **C** 2-1/4" strips.