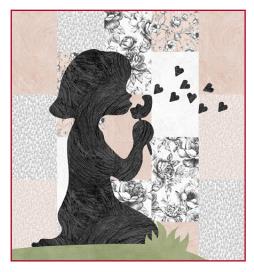

#### **QUILT ASSEMBLY**

- **1. COLUMNS** Referring to quilt top image, arrange and sew together 5-1/2" x 9-1/2" and 5" x 5-1/2" rectangles into Columns 1-10 as shown. *Note proper placement of rectangles.*
- 2. Sew Columns 1-10 via long edge to complete pieced quilt top.
- **3. APPLIQUÉ** Referring to quilt image, set appliqué pieces using method of choice, then sew pieces into place to complete quilt top.
- **4. FINISHING** Layer quilt top, batting and backing together to form quilt sandwich. Baste and quilt as desired. Bind using **C** 2-1/4" strips.