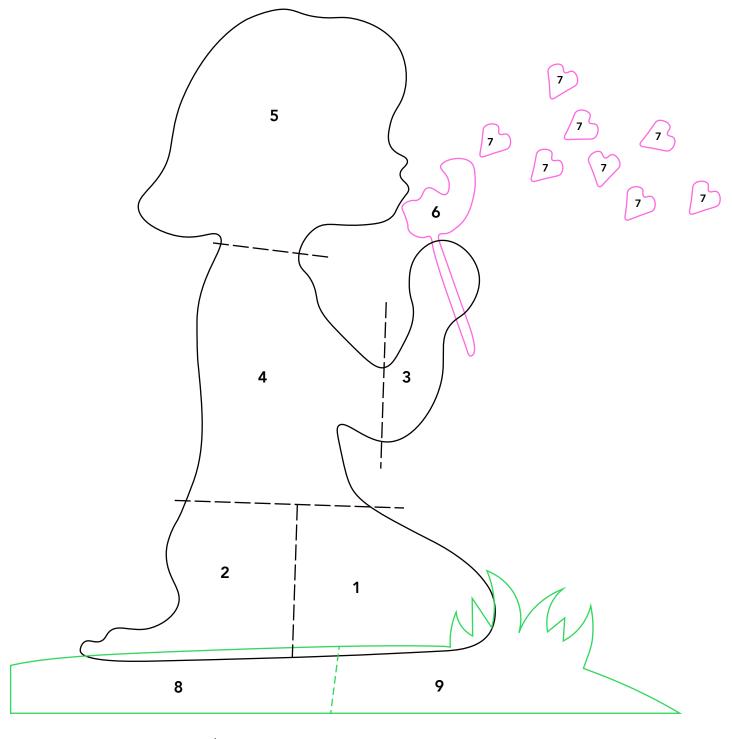

APPLIQUÉ AREA

3

JOIN TEMPLATES AS SHOWN AND TRACE JOINED SHAPES ONTO PAPER SIDE OF FUSIBLE WEB.

<sup>\*</sup>SHRUNKEN TO SHOW FULL IMAGE, NOT ACTUAL SIZE.

\*PLEASE PRINT AT 100%

# \*PLEASE PRINT AT 100% \*\*TEMPLATES ARE SHOWIN IN REVERSE. TOMORROW'S Wish

1in. sq.

Knees of Girl

\*PLEASE PRINT AT 100%

\*\*TEMPLATES ARE SHOWIN IN REVERSE.