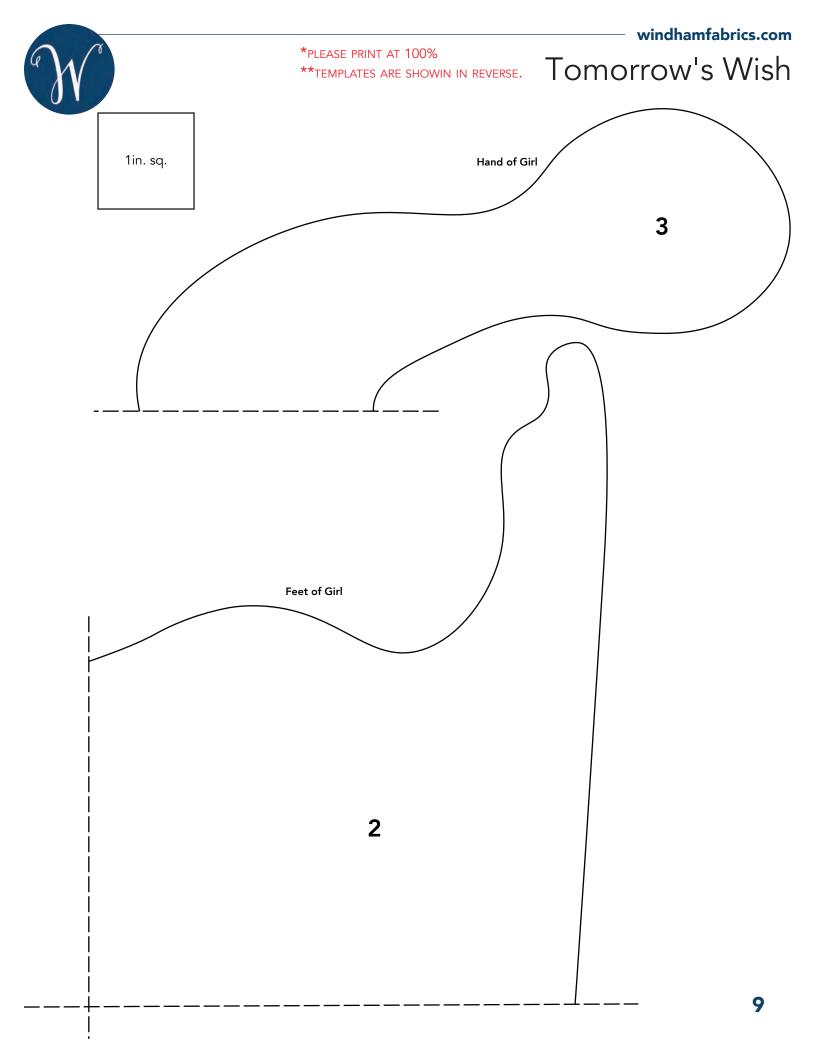

WOF = WIDTH OF FABRIC

| KEY | FABRIC | SKU                                  | YD  | CUTTING INSTRUCTIONS                                                                                                  |
|-----|--------|--------------------------------------|-----|-----------------------------------------------------------------------------------------------------------------------|
| Α   |        | 53593-2 White                        | 5/8 | Pieced Quilt Top:<br>(3) 5-1/2" x WOF strips. Subcut (9) 5-1/2" x 9-1/2" and<br>(2) 5" x 5-1/2" rectangles.           |
| В   |        | 53593-3 Blush                        | 5/8 | Pieced Quilt Top:<br>(3) 5-1/2" x WOF strips. Subcut (10) 5-1/2" x 9-1/2" and<br>(2) 5" x 5-1/2" rectangles.          |
| С   |        | 53593-1 lnk                          | 1   | Cut girl and dandelion petal + flower appliqué shapes using provided templates.  (6) 2-1/4" x WOF strips for binding. |
| D   |        | 53588-2 White *DIRECTIONAL PRINT     | 1   | Pieced Quilt Top: (3) 9-1/2" x WOF strips. Subcut (16) 5-1/2" x 9-1/2" and (3) 5" x 5-1/2" rectangles.                |
| E   |        | 53590-3 Blush<br>*DIRECTIONAL PRINT  | 3/8 | Pieced Quilt Top:<br>(1) 9-1/2" x WOF strip. Subcut (6) 5-1/2" x 9-1/2"<br>rectangles.                                |
| F   | A A A  | 53592-7 Quartz<br>*DIRECTIONAL PRINT | 1   | Pieced Quilt Top:<br>(3) 9-1/2" x WOF strips. Subcut (15) 5-1/2" x 9-1/2" and<br>(2) 5" x 5-1/2" rectangles.          |
| G   |        | PALETTE<br>37098-89 Lambs Ear        | 1/4 | Cut grass appliqué shape using provided template.                                                                     |
| Н   |        | 53592-2 White<br>*DIRECTIONAL PRINT  | 2/3 | Pieced Quilt Top: (2) 9-1/2" x WOF strips. Subcut (9) 5-1/2" x 9-1/2" and (1) 5" x 5-1/2" rectangles.                 |
|     |        | Backing                              | 4   | 58" x 71" piece of batting                                                                                            |

#### **QUILT ASSEMBLY**

- **1. COLUMNS** Referring to quilt top image, arrange and sew together 5-1/2" x 9-1/2" and 5" x 5-1/2" rectangles into Columns 1-10 as shown. *Note proper placement of rectangles.*
- 2. Sew Columns 1-10 via long edge to complete pieced quilt top.
- **3. APPLIQUÉ** Referring to quilt image, set appliqué pieces using method of choice, then sew pieces into place to complete quilt top.
- **4. FINISHING** Layer quilt top, batting and backing together to form quilt sandwich. Baste and quilt as desired. Bind using **C** 2-1/4" strips.