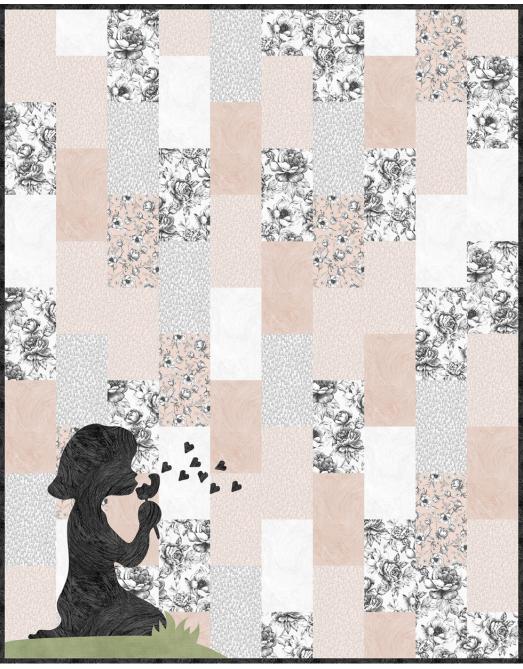

## Tomorrow's Wish

Designed by Wendy Sheppard Featuring Idylwilde by Whistler Studios SIZE: 50" x 63"

THIS IS A DIGITAL REPRESENTATION OF THE QUILT TOP, FABRIC MAY VARY.

**PLEASE NOTE:** BEFORE MAKING YOUR PROJECT, CHECK FOR ANY PATTERN UPDATES AT WINDHAMFABRICS.COM'S FREE PROJECTS SECTION.

#### **QUILT ASSEMBLY**

- **1. COLUMNS** Referring to quilt top image, arrange and sew together 5-1/2" x 9-1/2" and 5" x 5-1/2" rectangles into Columns 1-10 as shown. *Note proper placement of rectangles.*
- 2. Sew Columns 1-10 via long edge to complete pieced quilt top.
- **3. APPLIQUÉ** Referring to quilt image, set appliqué pieces using method of choice, then sew pieces into place to complete quilt top.
- **4. FINISHING** Layer quilt top, batting and backing together to form quilt sandwich. Baste and quilt as desired. Bind using **C** 2-1/4" strips.