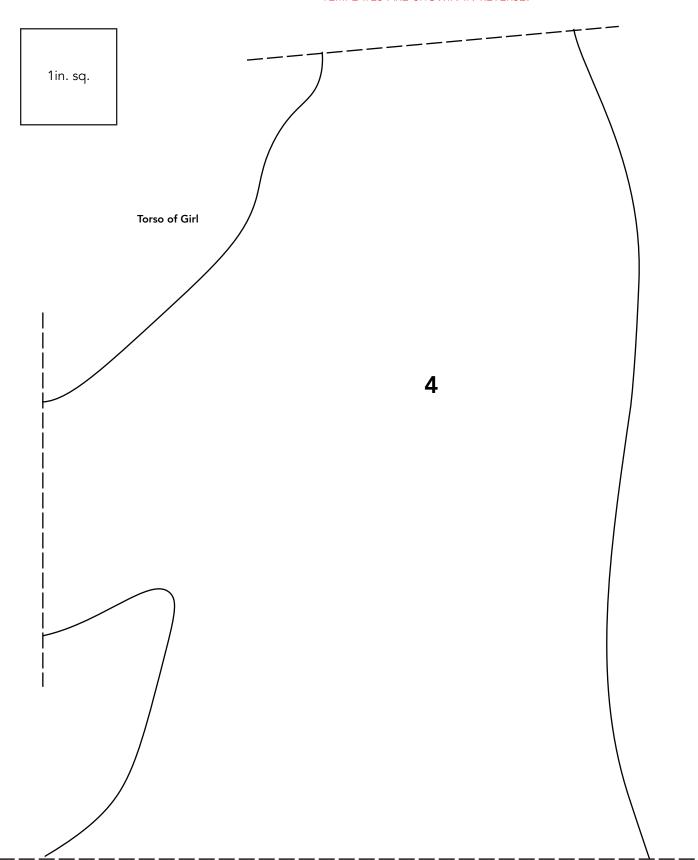

APPLIQUÉ AREA

3

JOIN TEMPLATES AS SHOWN AND TRACE JOINED SHAPES ONTO PAPER SIDE OF FUSIBLE WEB.

<sup>\*</sup>SHRUNKEN TO SHOW FULL IMAGE, NOT ACTUAL SIZE.

\*PLEASE PRINT AT 100%

# \*PLEASE PRINT AT 100% \*\*TEMPLATES ARE SHOWIN IN REVERSE. TOMORROW'S Wish

1in. sq.

Knees of Girl

\*PLEASE PRINT AT 100%

\*\*TEMPLATES ARE SHOWIN IN REVERSE.