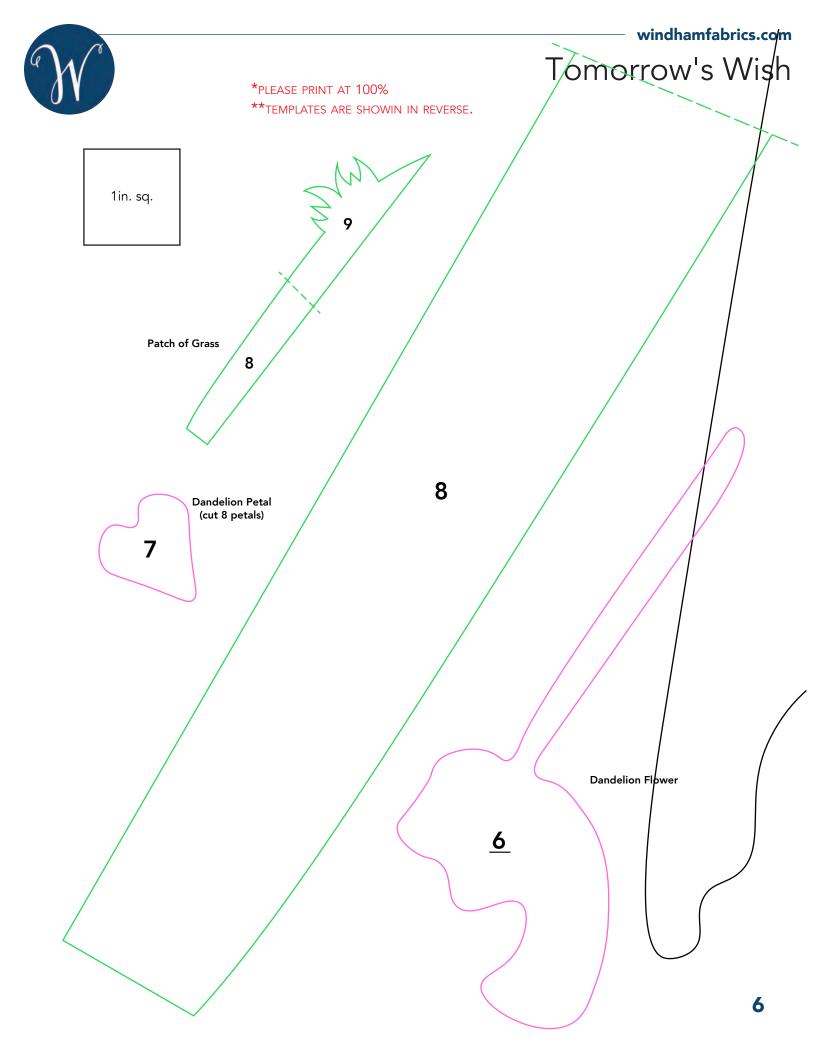

WOF = WIDTH OF FABRIC

| KEY | FABRIC | SKU                                  | YD  | CUTTING INSTRUCTIONS                                                                                                  |
|-----|--------|--------------------------------------|-----|-----------------------------------------------------------------------------------------------------------------------|
| Α   |        | 53593-2 White                        | 5/8 | Pieced Quilt Top:<br>(3) 5-1/2" x WOF strips. Subcut (9) 5-1/2" x 9-1/2" and<br>(2) 5" x 5-1/2" rectangles.           |
| В   |        | 53593-3 Blush                        | 5/8 | Pieced Quilt Top:<br>(3) 5-1/2" x WOF strips. Subcut (10) 5-1/2" x 9-1/2" and<br>(2) 5" x 5-1/2" rectangles.          |
| С   |        | 53593-1 lnk                          | 1   | Cut girl and dandelion petal + flower appliqué shapes using provided templates.  (6) 2-1/4" x WOF strips for binding. |
| D   |        | 53588-2 White *DIRECTIONAL PRINT     | 1   | Pieced Quilt Top: (3) 9-1/2" x WOF strips. Subcut (16) 5-1/2" x 9-1/2" and (3) 5" x 5-1/2" rectangles.                |
| E   |        | 53590-3 Blush<br>*DIRECTIONAL PRINT  | 3/8 | Pieced Quilt Top:<br>(1) 9-1/2" x WOF strip. Subcut (6) 5-1/2" x 9-1/2"<br>rectangles.                                |
| F   | A A A  | 53592-7 Quartz<br>*DIRECTIONAL PRINT | 1   | Pieced Quilt Top:<br>(3) 9-1/2" x WOF strips. Subcut (15) 5-1/2" x 9-1/2" and<br>(2) 5" x 5-1/2" rectangles.          |
| G   |        | PALETTE<br>37098-89 Lambs Ear        | 1/4 | Cut grass appliqué shape using provided template.                                                                     |
| Н   |        | 53592-2 White<br>*DIRECTIONAL PRINT  | 2/3 | Pieced Quilt Top: (2) 9-1/2" x WOF strips. Subcut (9) 5-1/2" x 9-1/2" and (1) 5" x 5-1/2" rectangles.                 |
|     |        | Backing                              | 4   | 58" x 71" piece of batting                                                                                            |

#### **QUILT ASSEMBLY**

- **1. COLUMNS** Referring to quilt top image, arrange and sew together 5-1/2" x 9-1/2" and 5" x 5-1/2" rectangles into Columns 1-10 as shown. *Note proper placement of rectangles.*
- 2. Sew Columns 1-10 via long edge to complete pieced quilt top.
- **3. APPLIQUÉ** Referring to quilt image, set appliqué pieces using method of choice, then sew pieces into place to complete quilt top.
- **4. FINISHING** Layer quilt top, batting and backing together to form quilt sandwich. Baste and quilt as desired. Bind using **C** 2-1/4" strips.