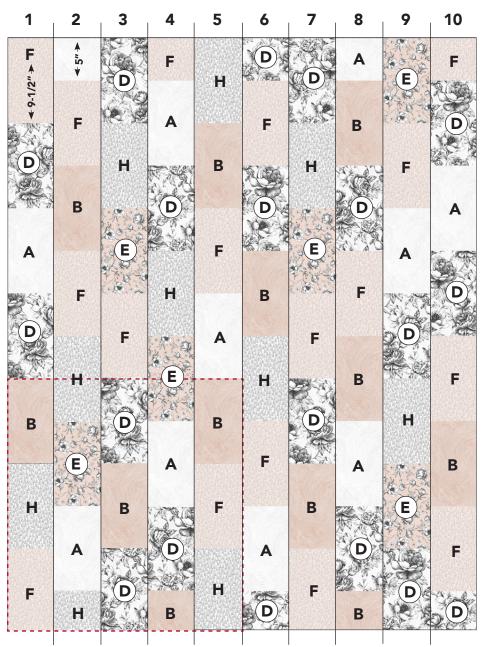

WOF = WIDTH OF FABRIC

| KEY | FABRIC | SKU                                  | YD  | CUTTING INSTRUCTIONS                                                                                                  |
|-----|--------|--------------------------------------|-----|-----------------------------------------------------------------------------------------------------------------------|
| Α   |        | 53593-2 White                        | 5/8 | Pieced Quilt Top:<br>(3) 5-1/2" x WOF strips. Subcut (9) 5-1/2" x 9-1/2" and<br>(2) 5" x 5-1/2" rectangles.           |
| В   |        | 53593-3 Blush                        | 5/8 | Pieced Quilt Top:<br>(3) 5-1/2" x WOF strips. Subcut (10) 5-1/2" x 9-1/2" and<br>(2) 5" x 5-1/2" rectangles.          |
| С   |        | 53593-1 lnk                          | 1   | Cut girl and dandelion petal + flower appliqué shapes using provided templates.  (6) 2-1/4" x WOF strips for binding. |
| D   |        | 53588-2 White *DIRECTIONAL PRINT     | 1   | Pieced Quilt Top: (3) 9-1/2" x WOF strips. Subcut (16) 5-1/2" x 9-1/2" and (3) 5" x 5-1/2" rectangles.                |
| E   |        | 53590-3 Blush<br>*DIRECTIONAL PRINT  | 3/8 | Pieced Quilt Top:<br>(1) 9-1/2" x WOF strip. Subcut (6) 5-1/2" x 9-1/2"<br>rectangles.                                |
| F   | A A A  | 53592-7 Quartz<br>*DIRECTIONAL PRINT | 1   | Pieced Quilt Top:<br>(3) 9-1/2" x WOF strips. Subcut (15) 5-1/2" x 9-1/2" and<br>(2) 5" x 5-1/2" rectangles.          |
| G   |        | PALETTE<br>37098-89 Lambs Ear        | 1/4 | Cut grass appliqué shape using provided template.                                                                     |
| Н   |        | 53592-2 White<br>*DIRECTIONAL PRINT  | 2/3 | Pieced Quilt Top: (2) 9-1/2" x WOF strips. Subcut (9) 5-1/2" x 9-1/2" and (1) 5" x 5-1/2" rectangles.                 |
|     |        | Backing                              | 4   | 58" x 71" piece of batting                                                                                            |

#### **QUILT ASSEMBLY**

- **1. COLUMNS** Referring to quilt top image, arrange and sew together 5-1/2" x 9-1/2" and 5" x 5-1/2" rectangles into Columns 1-10 as shown. *Note proper placement of rectangles.*
- 2. Sew Columns 1-10 via long edge to complete pieced quilt top.
- **3. APPLIQUÉ** Referring to quilt image, set appliqué pieces using method of choice, then sew pieces into place to complete quilt top.
- **4. FINISHING** Layer quilt top, batting and backing together to form quilt sandwich. Baste and quilt as desired. Bind using **C** 2-1/4" strips.