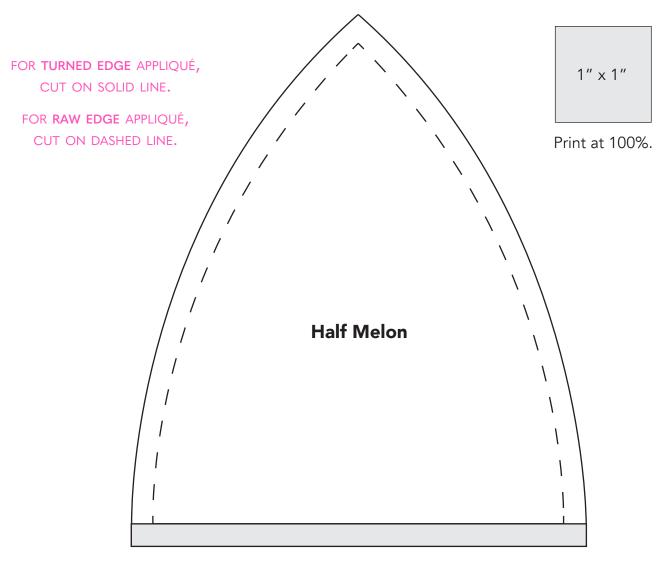

**CUTTING NOTES:** For turned under appliqué techniques, trace templates and cut along the solid outer line. For raw edge appliqué techniques, trace templates and cut along the dashed line for curved edges and solid line on straight edge. (See page 5 for templates.)

### **QUILT LAYOUT**

For Melon pattern, print 2 copies. Trim shaded area from 1 copy.

Match center lines, tape or glue halves together.