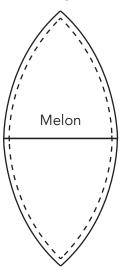

**CUTTING NOTES:** For turned under appliqué techniques, trace templates and cut along the solid outer line. For raw edge appliqué techniques, trace templates and cut along the dashed line for curved edges and solid line on straight edge. (See page 5 for templates.)

### **APPLIQUE BLOCKS**

**1**. Using your favorite appliqué method, prepare and center (1) **H** melon on (1) **L** 5-3/4" x 10-1/2" rectangle. Fuse, baste or pin the melon in place. Sew around the edge of the melon. Make 2.

Seam allowance is shown on this melon block only.

Make 2

2. Following step 1, make the following melon blocks as shown below.

- 3. Using your favorite appliqué method, prepare and place (1) B half melon on (1) O 5-3/4" x 5-1/2" rectangle matching the straight edge of the melon to one 5-3/4" edge of rectangle. Fuse, baste or pin the melon in place. Sew around the curved edges of the melon. Baste the straight edges together. Make 1.
- **4**. Following step 3, make the following half melon blocks as shown below.