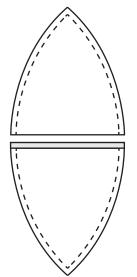

**CUTTING NOTES:** For turned under appliqué techniques, trace templates and cut along the solid outer line. For raw edge appliqué techniques, trace templates and cut along the dashed line for curved edges and solid line on straight edge. (See page 5 for templates.)

### **QUILT LAYOUT**

For Melon pattern, print 2 copies. Trim shaded area from 1 copy.

Match center lines, tape or glue halves together.