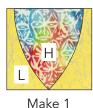

### **APPLIQUE BLOCKS**

**1**. Using your favorite appliqué method, prepare and center (1) **H** melon on (1) **L** 5-3/4" x 10-1/2" rectangle. Fuse, baste or pin the melon in place. Sew around the edge of the melon. Make 2.

Seam allowance is shown on this melon block only.

Make 2

2. Following step 1, make the following melon blocks as shown below.

- 3. Using your favorite appliqué method, prepare and place (1) B half melon on (1) O 5-3/4" x 5-1/2" rectangle matching the straight edge of the melon to one 5-3/4" edge of rectangle. Fuse, baste or pin the melon in place. Sew around the curved edges of the melon. Baste the straight edges together. Make 1.
- **4**. Following step 3, make the following half melon blocks as shown below.