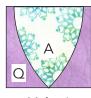

Seam allowance is shown on this melon block only.

Make 2

2. Following step 1, make the following melon blocks as shown below.

- 3. Using your favorite appliqué method, prepare and place (1) B half melon on (1) O 5-3/4" x 5-1/2" rectangle matching the straight edge of the melon to one 5-3/4" edge of rectangle. Fuse, baste or pin the melon in place. Sew around the curved edges of the melon. Baste the straight edges together. Make 1.
- **4**. Following step 3, make the following half melon blocks as shown below.

Seam allowance is shown on this half melon block only.

Make 1

Make 1