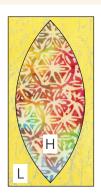

### **APPLIQUE BLOCKS**

**1**. Using your favorite appliqué method, prepare and center (1) **H** melon on (1) **L** 5-3/4" x 10-1/2" rectangle. Fuse, baste or pin the melon in place. Sew around the edge of the melon. Make 2.

Seam allowance is shown on this melon block only.

Make 2

2. Following step 1, make the following melon blocks as shown below.

- 3. Using your favorite appliqué method, prepare and place (1) B half melon on (1) O 5-3/4" x 5-1/2" rectangle matching the straight edge of the melon to one 5-3/4" edge of rectangle. Fuse, baste or pin the melon in place. Sew around the curved edges of the melon. Baste the straight edges together. Make 1.
- **4**. Following step 3, make the following half melon blocks as shown below.