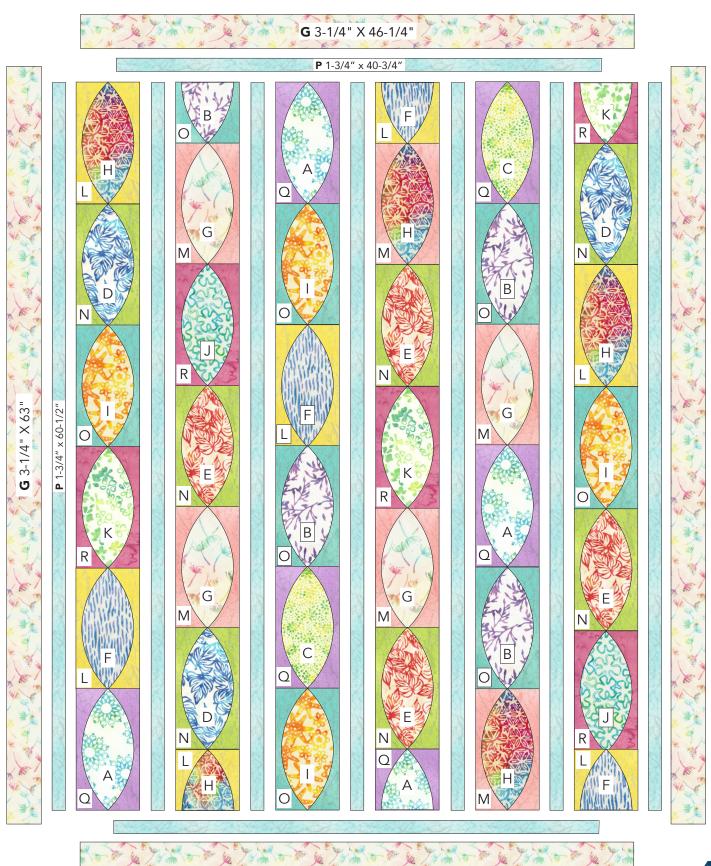

#### **QUILT TOP ASSEMBLY**

- 5. Arrange the melon blocks and half melon blocks in vertical rows following the quilt layout on page 4. Sew the blocks in each row together.
- **6**. Sew together (7) **P** 1-3/4" x 60-1/2" sashing strips alternating with (6) block rows.
- 7. Sew (2) P 1-3/4" x 40-3/4" strips to the top and bottom edges of quilt.
- 8. Sew (1) G 3-1/4" x 63" border to each side of quilt. Sew (2) G 3-1/4" x 46-1/4" borders to top and bottom of quilt.

**FINISHING:** Layer quilt top, batting and backing together to form quilt sandwich. Baste and quilt as desired. Bind using **R** 2-1/4" strips.

### **QUILT LAYOUT**

For Melon pattern, print 2 copies. Trim shaded area from 1 copy.

Match center lines, tape or glue halves together.