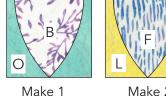

Seam allowance is shown on this melon block only.

Make 2

2. Following step 1, make the following melon blocks as shown below.

- 3. Using your favorite appliqué method, prepare and place (1) B half melon on (1) O 5-3/4" x 5-1/2" rectangle matching the straight edge of the melon to one 5-3/4" edge of rectangle. Fuse, baste or pin the melon in place. Sew around the curved edges of the melon. Baste the straight edges together. Make 1.
- **4**. Following step 3, make the following half melon blocks as shown below.

Seam allowance is shown on this half melon block only.

Make 1

Make 1