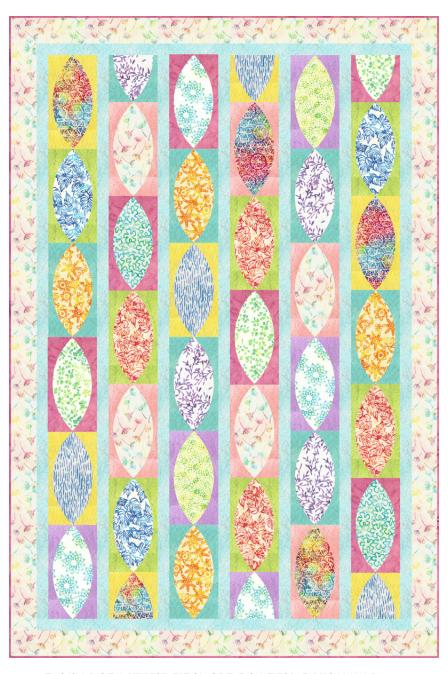

### **Summer Leaves**

Designed by Marsha Evans Moore Featuring *Breezy Brights* batiks by Jaqueline de Jonge SIZE: 45-3/4" x 68"

THIS IS A DIGITAL REPRESENTATION OF THE QUILT TOP, FABRIC MAY VARY.

PLEASE NOTE: BEFORE MAKING YOUR PROJECT, CHECK FOR ANY PATTERN UPDATES AT WINDHAMFABRICS.COM'S FREE PROJECTS SECTION.

#### **QUILT TOP ASSEMBLY**

- 5. Arrange the melon blocks and half melon blocks in vertical rows following the quilt layout on page 4. Sew the blocks in each row together.
- **6**. Sew together (7) **P** 1-3/4" x 60-1/2" sashing strips alternating with (6) block rows.
- 7. Sew (2) P 1-3/4" x 40-3/4" strips to the top and bottom edges of quilt.
- 8. Sew (1) G 3-1/4" x 63" border to each side of quilt. Sew (2) G 3-1/4" x 46-1/4" borders to top and bottom of quilt.

### **QUILT LAYOUT**

For Melon pattern, print 2 copies. Trim shaded area from 1 copy.

Match center lines, tape or glue halves together.