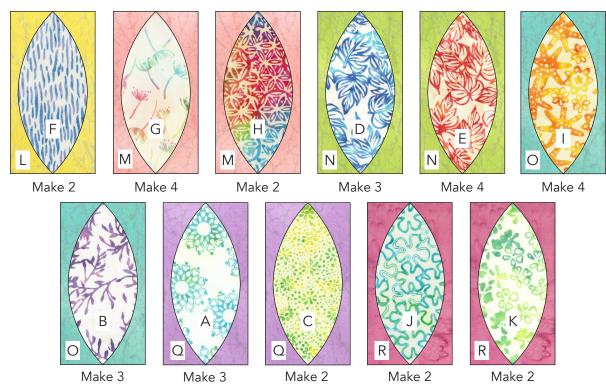

WOF = WIDTH OF FABRIC

| KEY | FABRIC | SKU                   | YD  | CUTTING INSTRUCTIONS                                                                                                    |
|-----|--------|-----------------------|-----|-------------------------------------------------------------------------------------------------------------------------|
| Α   |        | 867Q-6<br>Turquoise   | FQ  | (3) melons.<br>(1) half melon.                                                                                          |
| В   | WAY S  | 868Q-9<br>Purple      | FQ  | (3) melons.<br>(1) half melon                                                                                           |
| С   |        | 869Q-4<br>Green       | FQ  | (2) melons                                                                                                              |
| D   |        | 870Q-7<br>Blue        | FQ  | (3) melons                                                                                                              |
| E   |        | 870Q-11<br>Cherry     | FQ  | (4) melons                                                                                                              |
| F   |        | 871Q-12<br>Periwinkle | FQ  | (2) melons<br>(2) half melons                                                                                           |
| G   |        | 872Q-2<br>Pastel      | 3/4 | (6) 3-1/4" x WOF: sew short ends together. Subcut (2) 3-1/4" x 63" borders and (2) 3-1/4" x 46-1/4" borders. (4) melons |
| н   |        | 873Q-1<br>Rainbow     | FQ  | (4) melons<br>(1) half melon                                                                                            |
| I   |        | 874Q-10<br>Orange     | FQ  | (4) melons                                                                                                              |
| J   |        | 875Q-6<br>Turquoise   | FQ  | (2) melons<br>(1) half melon                                                                                            |
| K   | 1 80°  | 876Q-5<br>Teal        | FQ  | (2) melons (1) half melon                                                                                               |

| KEY | FABRIC                                                                                                                                                                                                                                                                                                                                                                                                                                                                                                                                                                                                                                                                                                                                                                                                                                                                                                                                                                                                                                                                                                                                                                                                                                                                                                                                                                                                                                                                                                                                                                                                                                                                                                                                                                                                                                                                                                                                                                                                                                                                                                                         | SKU                               | YD    | CUTTING INSTRUCTIONS                                                                                                                                                                                    |
|-----|--------------------------------------------------------------------------------------------------------------------------------------------------------------------------------------------------------------------------------------------------------------------------------------------------------------------------------------------------------------------------------------------------------------------------------------------------------------------------------------------------------------------------------------------------------------------------------------------------------------------------------------------------------------------------------------------------------------------------------------------------------------------------------------------------------------------------------------------------------------------------------------------------------------------------------------------------------------------------------------------------------------------------------------------------------------------------------------------------------------------------------------------------------------------------------------------------------------------------------------------------------------------------------------------------------------------------------------------------------------------------------------------------------------------------------------------------------------------------------------------------------------------------------------------------------------------------------------------------------------------------------------------------------------------------------------------------------------------------------------------------------------------------------------------------------------------------------------------------------------------------------------------------------------------------------------------------------------------------------------------------------------------------------------------------------------------------------------------------------------------------------|-----------------------------------|-------|---------------------------------------------------------------------------------------------------------------------------------------------------------------------------------------------------------|
|     |                                                                                                                                                                                                                                                                                                                                                                                                                                                                                                                                                                                                                                                                                                                                                                                                                                                                                                                                                                                                                                                                                                                                                                                                                                                                                                                                                                                                                                                                                                                                                                                                                                                                                                                                                                                                                                                                                                                                                                                                                                                                                                                                | DIAMOND DUST                      |       |                                                                                                                                                                                                         |
| L   |                                                                                                                                                                                                                                                                                                                                                                                                                                                                                                                                                                                                                                                                                                                                                                                                                                                                                                                                                                                                                                                                                                                                                                                                                                                                                                                                                                                                                                                                                                                                                                                                                                                                                                                                                                                                                                                                                                                                                                                                                                                                                                                                | 51394-11<br>Yellow                | 1/2   | (2) 5-3/4" x WOF strips; subcut (4) 5-3/4" x 10-1/2" rectangles and (3) 5-3/4" x 5-1/2" rectangles.                                                                                                     |
| M   |                                                                                                                                                                                                                                                                                                                                                                                                                                                                                                                                                                                                                                                                                                                                                                                                                                                                                                                                                                                                                                                                                                                                                                                                                                                                                                                                                                                                                                                                                                                                                                                                                                                                                                                                                                                                                                                                                                                                                                                                                                                                                                                                | 51394-16<br>Blush                 | 1/2   | (2) 5-3/4" x WOF strips; subcut (6) 5-3/4" x 10-1/2" rectangles.                                                                                                                                        |
| N   |                                                                                                                                                                                                                                                                                                                                                                                                                                                                                                                                                                                                                                                                                                                                                                                                                                                                                                                                                                                                                                                                                                                                                                                                                                                                                                                                                                                                                                                                                                                                                                                                                                                                                                                                                                                                                                                                                                                                                                                                                                                                                                                                | 51394-20<br>Lime                  | 1/2   | (2) 5-3/4" x WOF strips; subcut (7) 5-3/4" x 10-1/2" rectangles.                                                                                                                                        |
| 0   |                                                                                                                                                                                                                                                                                                                                                                                                                                                                                                                                                                                                                                                                                                                                                                                                                                                                                                                                                                                                                                                                                                                                                                                                                                                                                                                                                                                                                                                                                                                                                                                                                                                                                                                                                                                                                                                                                                                                                                                                                                                                                                                                | 51394-25<br>Aqua                  | 1/2   | (2) 5-3/4" x WOF strips; subcut (7) 5-3/4" x 10-1/2" rectangles and (1) 5-3/4" x 5-1/2" rectangle.                                                                                                      |
| Р   |                                                                                                                                                                                                                                                                                                                                                                                                                                                                                                                                                                                                                                                                                                                                                                                                                                                                                                                                                                                                                                                                                                                                                                                                                                                                                                                                                                                                                                                                                                                                                                                                                                                                                                                                                                                                                                                                                                                                                                                                                                                                                                                                | 51394-26<br>Baby Blue             | 3/4   | (13) 1-3/4" x WOF, sew short ends together; subcut<br>(7) 1-3/4" x 60-1/2" strips and (2) 1-3/4" x 40-3/4" strips.                                                                                      |
| Q   |                                                                                                                                                                                                                                                                                                                                                                                                                                                                                                                                                                                                                                                                                                                                                                                                                                                                                                                                                                                                                                                                                                                                                                                                                                                                                                                                                                                                                                                                                                                                                                                                                                                                                                                                                                                                                                                                                                                                                                                                                                                                                                                                | 51394-34<br>Lilac                 | 1/2   | (2) 5-3/4" x WOF strips; subcut (5) 5-3/4" x 10-1/2" rectangles and (1) 5-3/4" x 5-1/2" rectangle.                                                                                                      |
| R   | The state of the s | Lava Solids<br>100Q-1683<br>Tulip | 1     | <ul> <li>(2) 5-3/4" x WOF strips; subcut (4) 5-3/4" x 10-1/2" rectangles and (1) 5-3/4" x 5-1/2" rectangle.</li> <li>FOR BINDING:</li> <li>(6) 2-1/4" x WOF strips, sew short ends together.</li> </ul> |
|     |                                                                                                                                                                                                                                                                                                                                                                                                                                                                                                                                                                                                                                                                                                                                                                                                                                                                                                                                                                                                                                                                                                                                                                                                                                                                                                                                                                                                                                                                                                                                                                                                                                                                                                                                                                                                                                                                                                                                                                                                                                                                                                                                | Backing                           | 3-1/8 | 55" x 77" batting                                                                                                                                                                                       |

Seam allowance is shown on this melon block only.

Make 2

2. Following step 1, make the following melon blocks as shown below.

- 3. Using your favorite appliqué method, prepare and place (1) B half melon on (1) O 5-3/4" x 5-1/2" rectangle matching the straight edge of the melon to one 5-3/4" edge of rectangle. Fuse, baste or pin the melon in place. Sew around the curved edges of the melon. Baste the straight edges together. Make 1.
- **4**. Following step 3, make the following half melon blocks as shown below.