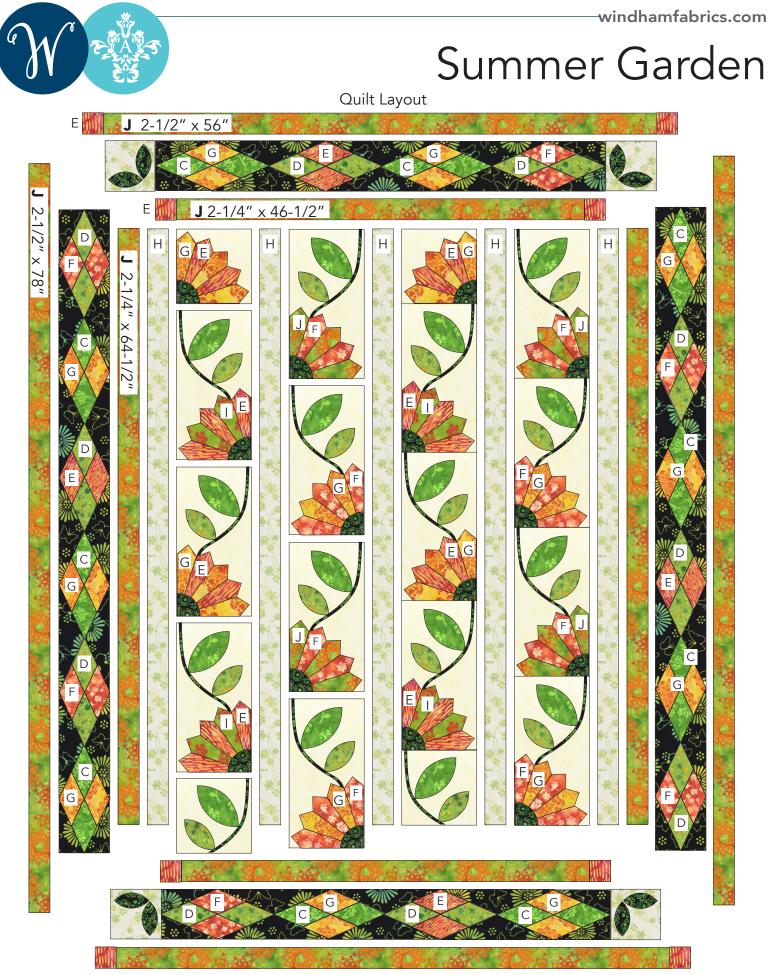

### QUILT CENTER ASSEMBLY

**23.** Following the layout diagram on page 6, arrange the rectangular blocks and square blocks in 4 rows. Note the color of the flowers and the orientation of blocks. Sew the blocks in each row together to make the block rows.

**24.** Sew together (5) **H** 2-1/2" x 64-1/2" strips alternating with (4) block rows to make the quilt center.

### BORDERS

**25.** Sew (1) **J** 2-1/4" x 64-1/2" border to each side of quilt center. Sew (2) **E** 2-1/4" squares to ends of (2) **J** 2-1/4" x 42-1/2" borders. Sew to top and bottom of quilt.

**26**. Sew (1) Side Patchwork border to each side of quilt. Note position of diamonds. Sew (2) corner blocks to ends of (2) top and bottom borders. Note position of leaves on blocks. Sew to top and bottom of quilt. Ease borders to fit as needed.

**27.** Sew (1)  $J = \frac{1}{2} \times 78''$  border to each side of quilt center. Sew (2)  $E = \frac{1}{2} \times 12''$  squares to ends of (2)  $J = \frac{1}{2}'' \times 56''$  borders. Sew to top and bottom of quilt.