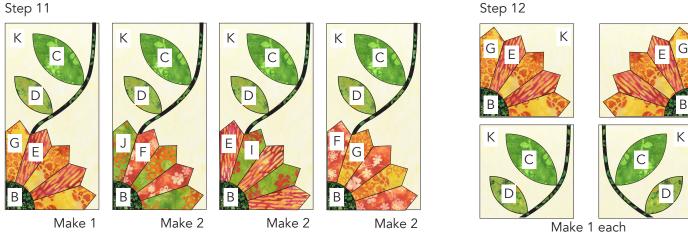

9. Pin, fuse or baste (1) C Large Leaf appliqué and (1) D Medium Leaf appliqué to position on K rectangle. Sew leaves in place along edges to complete block. Make 1.

CD

Make 1

**10.** Following steps 3-9, make blocks using J/F, E/I and F/G petal combinations as shown. Make 2 each.

**11.** Following steps 3-9, make mirror image blocks using the reversed stems. Make the number indicated.

**12.** Make 2 flower blocks using **G/E** Petals. Make 2 leaf blocks using **B** short stems. Make 1 each.