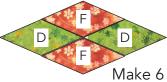

# Summer Garden

**16.** Sew (1) **A** Small Triangle and (1) **A** Large Triangle to opposite sides of (1) **C/G** diamond unit to make an end unit. Make 1. Repeat with (1) **F/D** diamond unit. Make 1.

**17.** Sew (2) **A** Large Triangles to opposite sides of (1) **E/D** diamond unit to make a diamond/triangle unit. Make 1. Repeat with (1) **C/G** diamond unit. Make 1.

**18.** Sew the end units and diamond/triangle units together. Sew (1) **A** Small Triangle reversed to each corner to make top/bottom patchwork border, measuring  $45-1/2" \times 5-1/2"$ . Make 2.

Top and Bottom Patchwork Borders

**19.** Sew (1) **A** Small Triangle and (1) **A** Large Triangle to opposite sides of (1) **D/F** diamond unit to make an end unit. Make 1. Sew (1) **A** Small Triangle and (1) **A** Large Triangle to opposite sides of (1) **C/G** diamond unit to make an end unit. Make 1.