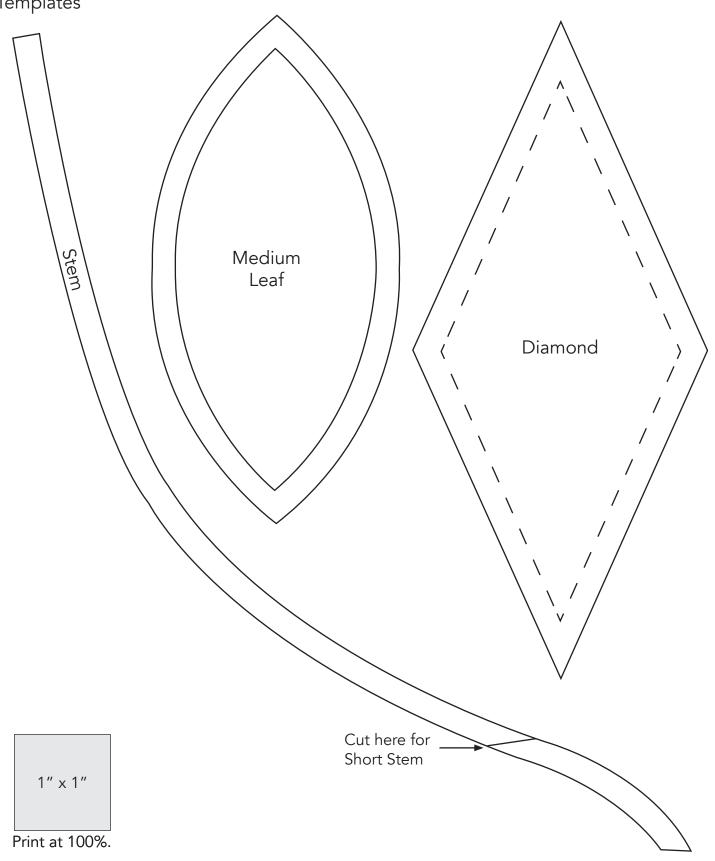

**CUTTING NOTES:** Please read the entire pattern before you begin. For turned under appliqué techniques, trace templates and cut along the solid outer line. For raw edge appliqué techniques, trace templates and cut along the inner solid line. The templates and placement patterns are found on pages 7-9. See appliqué instruction before cutting templates. Reverse Fabric N triangles on WOF strips to conserve fabric.

#### BLOCKS

**1.** Using your favorite appliqué method, prepare Large, Medium and Small Leaf appliqué pieces. Prepare raw edge appliqué Stems in the same way as leaves.

**2. For turned edge appliqué stems,** fold (14) **B** 13" and (2) 10-1/2" bias strips in half lengthwise with wrong sides together. Sew 1/4" from fold. Trim raw edge 1/8" from stitching. Press stem flat with seam centered on one side. Make the number indicated. (Stitching and edge of seam allowance is shown in white for contrast.)

9. Pin, fuse or baste (1) C Large Leaf appliqué and (1) D Medium Leaf appliqué to position on K rectangle. Sew leaves in place along edges to complete block. Make 1.

CD

Make 1

**10.** Following steps 3-9, make blocks using J/F, E/I and F/G petal combinations as shown. Make 2 each.

### PATCHWORK BORDERS

13. Sew (1) C Diamond to (1) G Diamond to make a diamond pair. Make 2.

14. Sew (2) C/G diamond pairs together matching the seams to make a diamond unit. Make 10.

G

Make 10

15. In the same manner, make the following diamond units: E/D and F/D. Make the number indicated.