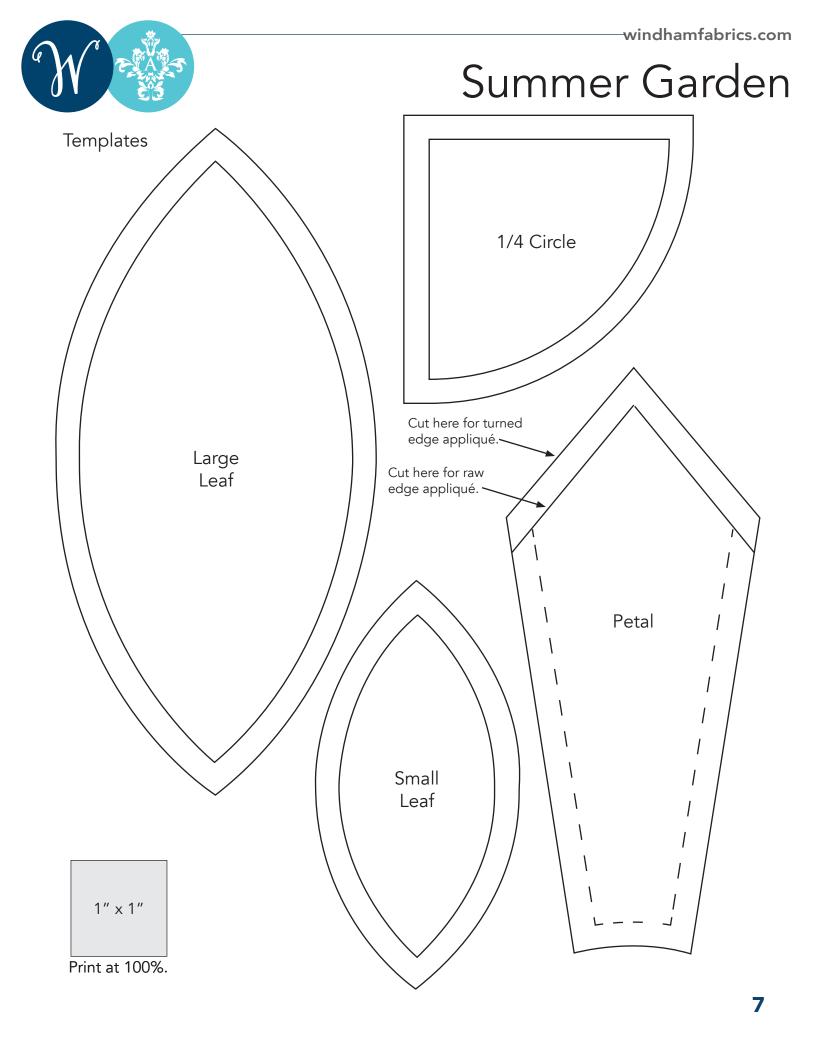

**CUTTING NOTES:** Please read the entire pattern before you begin. For turned under appliqué techniques, trace templates and cut along the solid outer line. For raw edge appliqué techniques, trace templates and cut along the inner solid line. The templates and placement patterns are found on pages 7-9. See appliqué instruction before cutting templates. Reverse Fabric N triangles on WOF strips to conserve fabric.

#### BLOCKS

**1.** Using your favorite appliqué method, prepare Large, Medium and Small Leaf appliqué pieces. Prepare raw edge appliqué Stems in the same way as leaves.

**2. For turned edge appliqué stems,** fold (14) **B** 13" and (2) 10-1/2" bias strips in half lengthwise with wrong sides together. Sew 1/4" from fold. Trim raw edge 1/8" from stitching. Press stem flat with seam centered on one side. Make the number indicated. (Stitching and edge of seam allowance is shown in white for contrast.)

#### FOLD

B CALST - CAR - DE LARGE AF A CALE

TILLAI ATKATALATA

Make 14

Make 2

**3.** Sew (1) **E** petal to (1) **G** petal along 1 long edge. For turned under appliqué, begin stitching at corner of seamline.

**4.** Sew (2) **G** petals and (1) **E** petal in the same manner alternating the fabrics to complete **G/E** petal unit. Make 1.

**5.** Align the center of the inner curve of (1) **G/E** petal unit and the curved edge of (1) **B** 1/4 circle and then, pin the centers together. Pin the ends together. Ease the curves along the seamline and pin about every 1/2". Clip seam allowance if necessary.

**6.** Carefully and slowly, sew along the seamline. Press seam toward the quarter circle to complete the flower unit. For turned under appliqué, press under the seam allowance on the short outer edges of the petals.

**7.** Pin (1) **G/E** flower unit to corner of (1) **K** 8-1/2" x 16-1/2" rectangle. Trace stem placement to rectangle unit.

**8.** Pin, fuse or baste **B** stem to **K** rectangle, tucking the end under outer edge of flower unit. Sew stem and outer edge of flower unit in place along edges.Baste flower unit to rectangle along side and lower seamline.

9. Pin, fuse or baste (1) C Large Leaf appliqué and (1) D Medium Leaf appliqué to position on K rectangle. Sew leaves in place along edges to complete block. Make 1.

CD

Make 1

**10.** Following steps 3-9, make blocks using J/F, E/I and F/G petal combinations as shown. Make 2 each.

### **CORNER BLOCKS**

**22.** Pin, fuse or baste (2) **B** Small Leaf appliqués to **H** 5-1/2" squares. Leaves should be 1/2" from edge of square. Sew leaves in place along edges to complete corner block. Make 4.