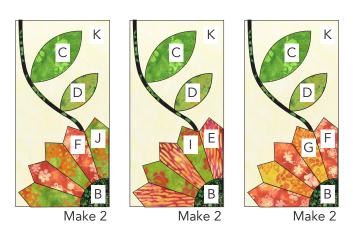

9. Pin, fuse or baste (1) C Large Leaf appliqué and (1) D Medium Leaf appliqué to position on K rectangle. Sew leaves in place along edges to complete block. Make 1.

CD

Make 1

**10.** Following steps 3-9, make blocks using J/F, E/I and F/G petal combinations as shown. Make 2 each.