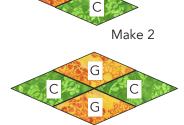

Step 11

### PATCHWORK BORDERS

13. Sew (1) C Diamond to (1) G Diamond to make a diamond pair. Make 2.

14. Sew (2) C/G diamond pairs together matching the seams to make a diamond unit. Make 10.

G

Make 10

15. In the same manner, make the following diamond units: E/D and F/D. Make the number indicated.