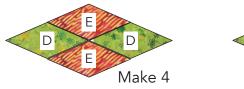

### PATCHWORK BORDERS

13. Sew (1) C Diamond to (1) G Diamond to make a diamond pair. Make 2.

14. Sew (2) C/G diamond pairs together matching the seams to make a diamond unit. Make 10.

G

Make 10

15. In the same manner, make the following diamond units: E/D and F/D. Make the number indicated.

Side Patchwork