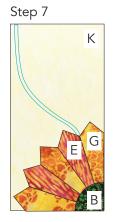

**7.** Pin (1) **G/E** flower unit to corner of (1) **K** 8-1/2" x 16-1/2" rectangle. Trace stem placement to rectangle unit.

**8.** Pin, fuse or baste **B** stem to **K** rectangle, tucking the end under outer edge of flower unit. Sew stem and outer edge of flower unit in place along edges.Baste flower unit to rectangle along side and lower seamline.

9. Pin, fuse or baste (1) C Large Leaf appliqué and (1) D Medium Leaf appliqué to position on K rectangle. Sew leaves in place along edges to complete block. Make 1.

CD

Make 1

**10.** Following steps 3-9, make blocks using J/F, E/I and F/G petal combinations as shown. Make 2 each.