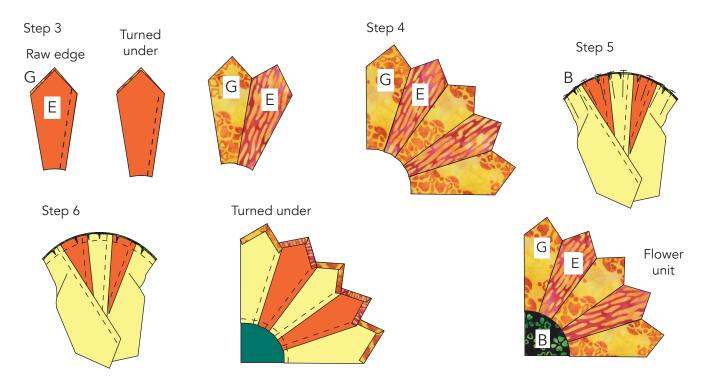

#### FOLD

B CALST - CAR - DE LARGE AF A CALE

TILLAI ATKATALATA

Make 14

Make 2

**3.** Sew (1) **E** petal to (1) **G** petal along 1 long edge. For turned under appliqué, begin stitching at corner of seamline.

**4.** Sew (2) **G** petals and (1) **E** petal in the same manner alternating the fabrics to complete **G/E** petal unit. Make 1.

**5.** Align the center of the inner curve of (1) **G/E** petal unit and the curved edge of (1) **B** 1/4 circle and then, pin the centers together. Pin the ends together. Ease the curves along the seamline and pin about every 1/2". Clip seam allowance if necessary.

**6.** Carefully and slowly, sew along the seamline. Press seam toward the quarter circle to complete the flower unit. For turned under appliqué, press under the seam allowance on the short outer edges of the petals.

**7.** Pin (1) **G/E** flower unit to corner of (1) **K** 8-1/2" x 16-1/2" rectangle. Trace stem placement to rectangle unit.

**8.** Pin, fuse or baste **B** stem to **K** rectangle, tucking the end under outer edge of flower unit. Sew stem and outer edge of flower unit in place along edges.Baste flower unit to rectangle along side and lower seamline.