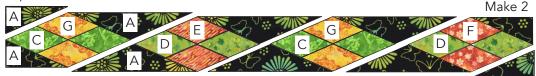

20. Following step 17, make (2) C/G, (1) D/E, and (1) D/F diamond/triangle units.

**21.** Sew the end units and diamond/triangle units together. Sew (1) **A** Small Triangle reversed to each corner to make side patchwork border, measuring  $68" \times 5-1/2"$ . Make 2.