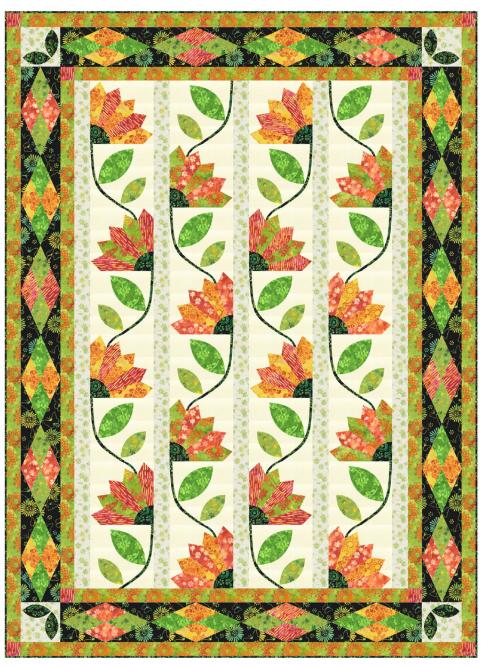

Designed by Marsha Evans Moore Featuring Flourish specialty collection SIZE: 60" x 82"

REQUIRES APPLIQUÉ AND CURVED PIECING TECNIQUES

THIS IS A DIGITAL REPRESENTATION OF THE QUILT TOP, FABRIC MAY VARY.

PLEASE NOTE: BEFORE MAKING YOUR PROJECT, CHECK FOR ANY PATTERN UPDATES AT WINDHAMFABRICS.COM'S FREE PROJECTS SECTION.

### QUILT CENTER ASSEMBLY

**23.** Following the layout diagram on page 6, arrange the rectangular blocks and square blocks in 4 rows. Note the color of the flowers and the orientation of blocks. Sew the blocks in each row together to make the block rows.

**24.** Sew together (5) **H** 2-1/2" x 64-1/2" strips alternating with (4) block rows to make the quilt center.

### BORDERS

**25.** Sew (1) **J** 2-1/4" x 64-1/2" border to each side of quilt center. Sew (2) **E** 2-1/4" squares to ends of (2) **J** 2-1/4" x 42-1/2" borders. Sew to top and bottom of quilt.

**26**. Sew (1) Side Patchwork border to each side of quilt. Note position of diamonds. Sew (2) corner blocks to ends of (2) top and bottom borders. Note position of leaves on blocks. Sew to top and bottom of quilt. Ease borders to fit as needed.

**27.** Sew (1)  $J = \frac{1}{2} \times 78''$  border to each side of quilt center. Sew (2)  $E = \frac{1}{2} \times 12''$  squares to ends of (2)  $J = \frac{1}{2}'' \times 56''$  borders. Sew to top and bottom of quilt.

**FINISHING:** Layer quilt top, batting and backing together to form quilt sandwich. Baste and quilt as desired. Bind using **B** 2-1/4" strips.

Templates