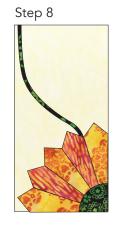

9. Pin, fuse or baste (1) C Large Leaf appliqué and (1) D Medium Leaf appliqué to position on K rectangle. Sew leaves in place along edges to complete block. Make 1.

CD

Make 1

**10.** Following steps 3-9, make blocks using J/F, E/I and F/G petal combinations as shown. Make 2 each.