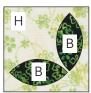

### **CORNER BLOCKS**

**22.** Pin, fuse or baste (2) **B** Small Leaf appliqués to **H** 5-1/2" squares. Leaves should be 1/2" from edge of square. Sew leaves in place along edges to complete corner block. Make 4.

Make 4