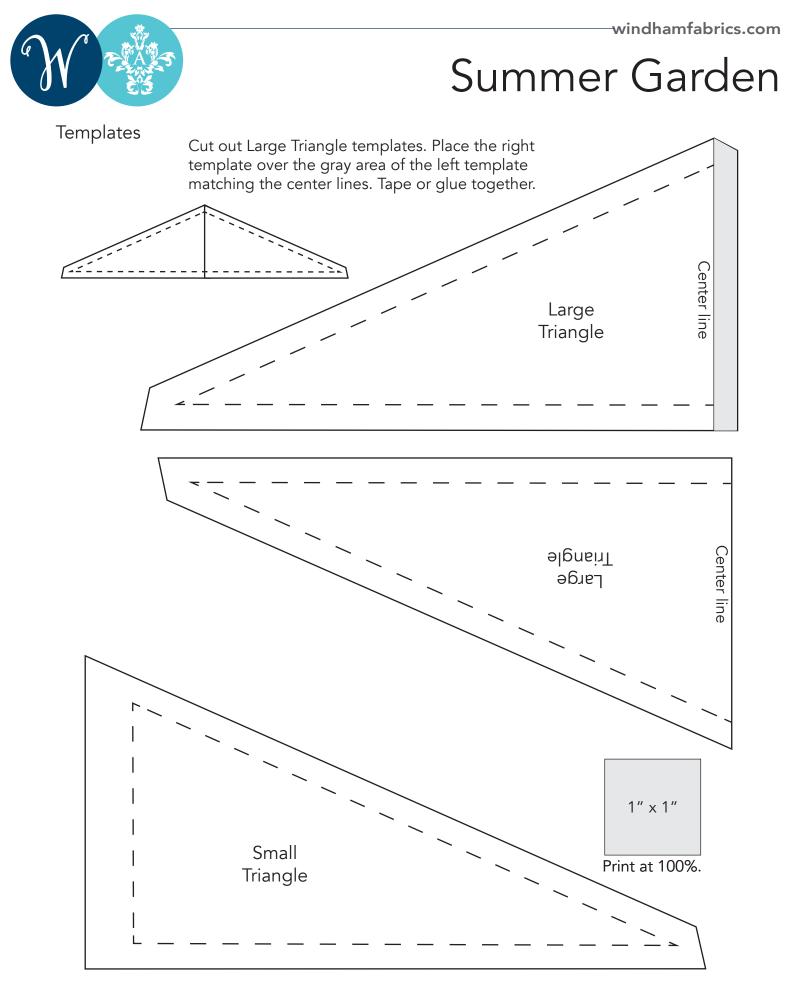

**CUTTING NOTES:** Please read the entire pattern before you begin. For turned under appliqué techniques, trace templates and cut along the solid outer line. For raw edge appliqué techniques, trace templates and cut along the inner solid line. The templates and placement patterns are found on pages 7-9. See appliqué instruction before cutting templates. Reverse Fabric N triangles on WOF strips to conserve fabric.

# Summer Garden

**16.** Sew (1) **A** Small Triangle and (1) **A** Large Triangle to opposite sides of (1) **C/G** diamond unit to make an end unit. Make 1. Repeat with (1) **F/D** diamond unit. Make 1.

**17.** Sew (2) **A** Large Triangles to opposite sides of (1) **E/D** diamond unit to make a diamond/triangle unit. Make 1. Repeat with (1) **C/G** diamond unit. Make 1.

**18.** Sew the end units and diamond/triangle units together. Sew (1) **A** Small Triangle reversed to each corner to make top/bottom patchwork border, measuring  $45-1/2" \times 5-1/2"$ . Make 2.

Top and Bottom Patchwork Borders

**19.** Sew (1) **A** Small Triangle and (1) **A** Large Triangle to opposite sides of (1) **D/F** diamond unit to make an end unit. Make 1. Sew (1) **A** Small Triangle and (1) **A** Large Triangle to opposite sides of (1) **C/G** diamond unit to make an end unit. Make 1.

20. Following step 17, make (2) C/G, (1) D/E, and (1) D/F diamond/triangle units.

**21.** Sew the end units and diamond/triangle units together. Sew (1) **A** Small Triangle reversed to each corner to make side patchwork border, measuring  $68" \times 5-1/2"$ . Make 2.