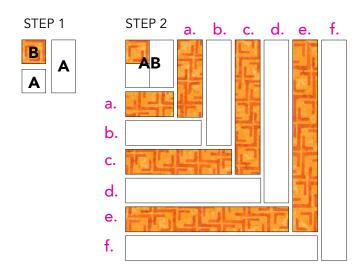

#### **BLOCK ASSEMBLY**

**1.** Sew (1) **A** 2" square to the bottom of (1) **B** 2" square, followed by (1) **A** 2" x 3-1/2" rectangle to the right of the **A/B** unit.

- 2. Complete (1) block by subsequently adding to sewn unit in Step 1:
- a. (1) B 2" x 3-1/2" rectangle to the bottom, followed by (1) B 2" x 5" rectangle to the right.
- **b.** (1) **A** 2" x 5" rectangle to the bottom, followed by (1) **A** 2" x 6-1/2" rectangle to the right.
- c. (1) B 2" x 6-1/2" rectangle to the bottom, followed by (1) B 2" x 8" rectangle to the right.
- d. (1) A 2" x 8" rectangle to the bottom, followed by (1) A 2" x 9 1/2" rectangle to the right.
- e. (1) **B** 2" x 9-1/2" rectangle to the bottom, followed by (1) **B** 2" x 11" rectangle to the right.
- f. (1) A 2" x 11" rectangle to the bottom, followed by (1) A 2" x 12 1/2" rectangle to the right.

Square block to 12-1/2" unfinished. Make (3) **B** Blocks.

**3.** Similar to **B** block assembly, make the indicated number of the following blocks. Square blocks to 12-1/2" unfinished.