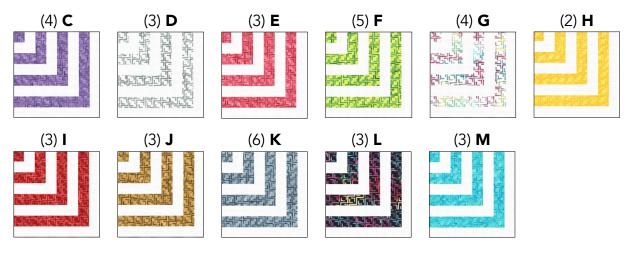

Square block to 12-1/2" unfinished. Make (3) **B** Blocks.

**3.** Similar to **B** block assembly, make the indicated number of the following blocks. Square blocks to 12-1/2" unfinished.

#### WOF = WIDTH OF FABRIC

| KEY | FABRIC | SKU                                | YD    | CUTTING INSTRUCTIONS                                                                                                                                                                                                                                                                                                                                                                                                                                                                                                                                                                                                                                                                                                       |
|-----|--------|------------------------------------|-------|----------------------------------------------------------------------------------------------------------------------------------------------------------------------------------------------------------------------------------------------------------------------------------------------------------------------------------------------------------------------------------------------------------------------------------------------------------------------------------------------------------------------------------------------------------------------------------------------------------------------------------------------------------------------------------------------------------------------------|
| Α   |        | LAVA SOLIDS:<br>100Q-1046<br>White | 4-3/8 | <ul> <li>(2) 2" x WOF strips. Subcut (42) 2" squares.</li> <li>RECTANGLES: <ul> <li>(2) 12-1/2" x WOF strips. Subcut (42) 2" x 12-1/2" rectangles.</li> <li>(2) 11" x WOF strips. Subcut (42) 2" x 11" rectangles.</li> <li>(2) 9-1/2" x WOF strips. Subcut (42) 2" x 9-1/2" rectangles.</li> <li>(2) 8" x WOF strips. Subcut (42) 2" x 8" rectangles.</li> <li>(2) 6-1/2" x WOF strips. Subcut (42) 2" x 6-1/2" rectangles.</li> <li>(2) 5" x WOF strips. Subcut (42) 2" x 5" rectangles</li> <li>(2) 3-1/2" x WOF strips. Subcut (42) 2" x 3-1/2" rectangles.</li> </ul> </li> <li>OUTER BORDER: (8) 3-1/2" x WOF strips. Sew via short ends and subcut (2) 3-1/2" x 78-1/2" and (2) 3-1/2" x 84-1/2" strips.</li> </ul> |
| В   |        | 877Q-3 Orange                      | 3/8   | <ul> <li>(4) 2" x WOF strips. Subcut (3) 2" squares.</li> <li>RECTANGLES:</li> <li>(3) 2" x 3-1/2" • (3) 2" x 5" • (3) 2" x 6-1/2" • (3) 2" x 8"</li> <li>(3) 2" x 9-1/2" • (3) 2" x 11"</li> </ul>                                                                                                                                                                                                                                                                                                                                                                                                                                                                                                                        |
| С   |        | 877Q-9 Purple                      | 3/8   | <ul> <li>(5) 2" x WOF strips. Subcut (4) 2" squares.</li> <li>RECTANGLES:</li> <li>(4) 2" x 3-1/2" • (4) 2" x 5" • (4) 2" x 6-1/2" • (4) 2" x 8"</li> <li>(4) 2" x 9-1/2" • (4) 2" x 11"</li> </ul>                                                                                                                                                                                                                                                                                                                                                                                                                                                                                                                        |
| D   |        | 877Q-13 Grey                       | 3/8   | <ul> <li>(4) 2" x WOF strips. Subcut (3) 2" squares.</li> <li>RECTANGLES:</li> <li>(3) 2" x 3-1/2" • (3) 2" x 5" • (3) 2" x 6-1/2" • (3) 2" x 8"</li> <li>(3) 2" x 9-1/2" • (3) 2" x 11"</li> </ul>                                                                                                                                                                                                                                                                                                                                                                                                                                                                                                                        |
| E   |        | 877Q-2 Pink                        | 3/8   | <ul> <li>(4) 2" x WOF strips. Subcut (3) 2" squares.</li> <li>RECTANGLES:</li> <li>(3) 2" x 3-1/2" • (3) 2" x 5" • (3) 2" x 6-1/2" • (3) 2" x 8"</li> <li>(3) 2" x 9-1/2" • (3) 2" x 11"</li> </ul>                                                                                                                                                                                                                                                                                                                                                                                                                                                                                                                        |
| F   |        | 877Q-6 Green                       | 1/2   | <ul> <li>(6) 2" x WOF strips. Subcut (5) 2" squares.</li> <li>RECTANGLES:</li> <li>(5) 2" x 3-1/2" • (5) 2" x 5" • (5) 2" x 6-1/2" • (5) 2" x 8"</li> <li>(5) 2" x 9-1/2" • (5) 2" x 11"</li> </ul>                                                                                                                                                                                                                                                                                                                                                                                                                                                                                                                        |

| KEY | FABRIC | SKU                | YD    | CUTTING INSTRUCTIONS                                                                                                                                                                                                                           |
|-----|--------|--------------------|-------|------------------------------------------------------------------------------------------------------------------------------------------------------------------------------------------------------------------------------------------------|
| G   |        | 877Q-15<br>Rainbow | 3/8   | <ul> <li>(5) 2" x WOF strips. Subcut (4) 2" squares.</li> <li>RECTANGLES:</li> <li>(4) 2" x 3-1/2" • (4) 2" x 5" • (4) 2" x 6-1/2" • (4) 2" x 8"</li> <li>(4) 2" x 9-1/2" • (4) 2" x 11"</li> </ul>                                            |
| н   |        | 877Q-5 Yellow      | 1/4   | <ul> <li>(3) 2" x WOF strips. Subcut (2) 2" squares.</li> <li>RECTANGLES:</li> <li>(2) 2" x 3-1/2" • (2) 2" x 5" • (2) 2" x 6-1/2" • (2) 2" x 8"</li> <li>(2) 2" x 9-1/2" • (2) 2" x 11"</li> </ul>                                            |
| I   |        | 877Q-1 Red         | 3/8   | <ul> <li>(4) 2" x WOF strips. Subcut (3) 2" squares.</li> <li>RECTANGLES:</li> <li>(3) 2" x 3-1/2" • (3) 2" x 5" • (3) 2" x 6-1/2" • (3) 2" x 8"</li> <li>(3) 2" x 9-1/2" • (3) 2" x 11"</li> </ul>                                            |
| J   |        | 877Q-11 Tan        | 3/8   | <ul> <li>(4) 2" x WOF strips. Subcut (3) 2" squares.</li> <li>RECTANGLES:</li> <li>(3) 2" x 3-1/2" • (3) 2" x 5" • (3) 2" x 6-1/2" • (3) 2" x 8"</li> <li>(3) 2" x 9-1/2" • (3) 2" x 11"</li> </ul>                                            |
| к   |        | 877Q-14 Slate      | 1/2   | <ul> <li>(7) 2" x WOF strips. Subcut (6) 2" squares.</li> <li>RECTANGLES:</li> <li>(6) 2" x 3-1/2" • (6) 2" x 5" • (6) 2" x 6-1/2" • (6) 2" x 8"</li> <li>(6) 2" x 9-1/2" • (6) 2" x 11"</li> </ul>                                            |
| L   |        | 877Q-16 Multi      | 3/8   | <ul> <li>(4) 2" x WOF strips. Subcut (3) 2" squares.</li> <li>RECTANGLES:</li> <li>(3) 2" x 3-1/2" • (3) 2" x 5" • (3) 2" x 6-1/2" • (3) 2" x 8"</li> <li>(3) 2" x 9-1/2" • (3) 2" x 11"</li> </ul>                                            |
| М   |        | 877Q-7 Sky         | 1-1/8 | <ul> <li>(4) 2" x WOF strips. Subcut (3) 2" squares.</li> <li>RECTANGLES:</li> <li>(3) 2" x 3-1/2" • (3) 2" x 5" • (3) 2" x 6-1/2" • (3) 2" x 8"</li> <li>(3) 2" x 9-1/2" • (3) 2" x 11"</li> <li>BINDING: (9) 2-1/4" x WOF strips.</li> </ul> |
|     |        | BACKING            | 7-1/4 | BATTING: 86" x 98"                                                                                                                                                                                                                             |