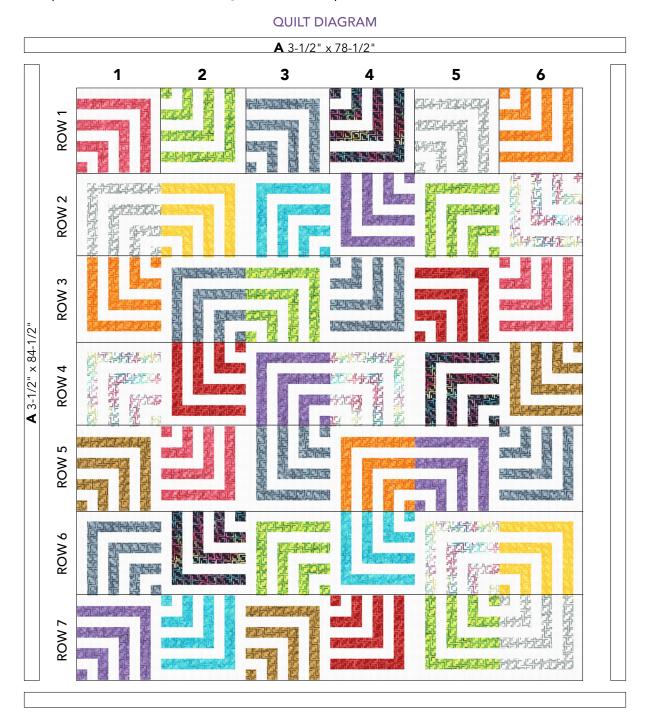

#### QUILT ASSEMBLY

**4. PIECED ROWS:** Arrange and sew together (6) blocks in (7) horizontal rows as shown in quilt diagram. *Note proper orientation and placement of blocks.* Sew rows together to make quilt center.

**5. OUTER BORDER:** Sew (1) **A** 3-1/2" x 84-1/2" strip to the opposite long sides of quilt center, Sew (1) **A** 3-1/2" x 78-1/2" strip to the top and bottom of quilt center to complete quilt top.

**FINISHING:** Layer quilt top, batting and backing together to form quilt sandwich. Baste and quilt as desired. Bind using **M** 2-1/4" strips.