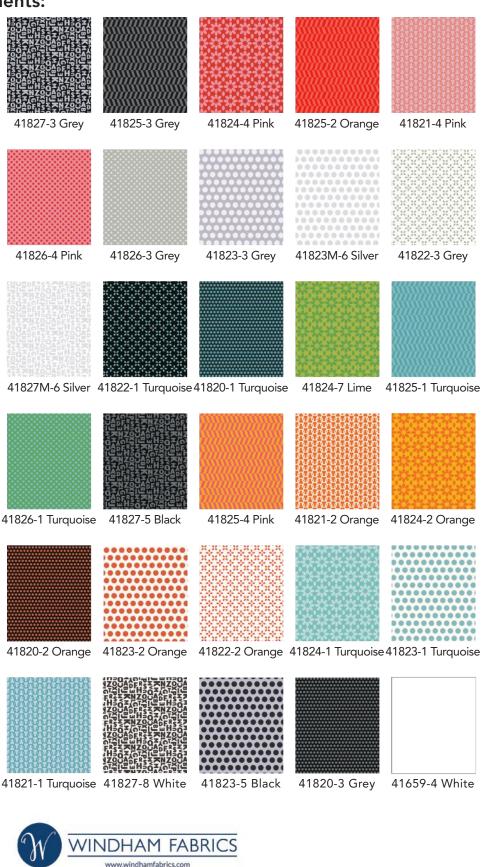

#### **Estimated Fabric Requirements:**

<sup>1</sup>⁄<sub>4</sub> yard – 41827-3 Grey <sup>1</sup>/<sub>3</sub> yard – 41825-3 Grey ⅓ yard – 41824-4 Pink <sup>1</sup>/<sub>3</sub> yard – 41825-2 Orange <sup>1</sup>/<sub>3</sub> yard – 41821-4 Pink 1/4 yard – 41826-4 Pink <sup>1</sup>/<sub>2</sub> yard – 41826-3 Grey <sup>1</sup>/<sub>3</sub> yard – 41823-3 Grey 1 yard – 41823M-6 Silver <sup>3</sup>⁄<sub>4</sub> yard – 41822-3 Grey 1⁄3 yard – 41827M-6 Silver 1/₃ yard – 41822-1 Turquoise <sup>1</sup>/<sub>4</sub> yard – 41820-1 Turquoise <sup>1</sup>/<sub>4</sub> yard – 41824-7 Lime 1⁄₃ yard – 41825-1 Turquoise <sup>1</sup>/<sub>3</sub> yard – 41826-1 Turquoise <sup>1</sup>/<sub>3</sub> yard – 41827-5 Black <sup>1</sup>⁄<sub>4</sub> yard – 41825-4 Pink <sup>1</sup>/<sub>4</sub> yard – 41821-2 Orange 1⁄4 yard – 41824-2 Orange 1/4 yard – 41820-2 Orange 1⁄3 yard – 41823-2 Orange <sup>1</sup>/<sub>4</sub> yard – 41822-2 Orange <sup>1</sup>/<sub>4</sub> yard – 41824-1 Turquoise <sup>1</sup>/<sub>4</sub> yard – 41823-1 Turquoise <sup>1</sup>/<sub>4</sub> yard – 41821-1 Turquoise 1/4 yard - 41827-8 White <sup>1</sup>/<sub>4</sub> yard – 41823-5 Black <sup>2</sup>⁄₃ yard – 41820-3 Grey 5 ¼ yards – 41659-4 White

#### **Cutting Instructions:**

Fabric 1: Letters – Grey • Cut one  $4 \frac{1}{2}$ " x WOF strip. Sub-cut the strip into six  $4 \frac{1}{2}$ " squares. Fabric 2: Zig Zag – Grey • Cut two 4  $\frac{1}{2}$ " x WOF strips. Sub-cut the strips into eleven 4  $\frac{1}{2}$ " squares. Fabric 3: Star Flower – Pink • Cut two 4  $\frac{1}{2}$ " x WOF strips. Sub-cut the strips into twelve 4  $\frac{1}{2}$ " squares. Fabric 4: Zig Zag – Orange • Cut two 4  $\frac{1}{2}$ " x WOF strips. Sub-cut the strips into twelve 4  $\frac{1}{2}$ " squares. Fabric 5: Loops – Pink • Cut two 4  $\frac{1}{2}$ " x WOF strips. Sub-cut the strips into thirteen 4  $\frac{1}{2}$ " squares. Fabric 6: Lattice – Pink • Cut one 4  $\frac{1}{2}$ " x WOF strip. Sub-cut the strip into seven 4  $\frac{1}{2}$ " squares. Fabric 7: Lattice – Grey • Cut three 4 1/2" x WOF strips. Sub-cut the strips into twenty-three 4 1/2" squares. Fabric 8: Large Dots – Grey • Cut two 4  $\frac{1}{2}$ " x WOF strips. Sub-cut the strips into seventeen 4  $\frac{1}{2}$ " squares. Fabric 9: Large Dots – Silver • Cut seven  $\frac{4}{12}$ " x WOF strips. Sub-cut the strips into fifty-nine 4  $\frac{1}{2}$ " squares. Fabric 10: Petals – Grey • Cut five 4  $\frac{1}{2}$ " x WOF strips. Sub-cut the strips into forty-three 4  $\frac{1}{2}$ " squares. Fabric 11: Letters – Silver • Cut two 4  $\frac{1}{2}$ " x WOF strips. Sub-cut the strips into eighteen 4  $\frac{1}{2}$ " squares. Fabric 12: Petals – Turquoise • Cut two 4  $\frac{1}{2}$ " x WOF strips. Sub-cut the strips into twelve 4  $\frac{1}{2}$ " squares. Fabric 13: Small Dots – Turquoise • Cut one 4  $\frac{1}{2}$ " x WOF strip. Sub-cut the strip into seven 4  $\frac{1}{2}$ " squares. Fabric 14: Star Flower - Lime

• Cut one 4  $\frac{1}{2}$ " x WOF strip. Sub-cut the strip into nine 4  $\frac{1}{2}$ " squares.

Fabric 15: Zig Zag – Turguoise • Cut two 4  $\frac{1}{2}$ " x WOF strips. Sub-cut the strips into fourteen 4  $\frac{1}{2}$ " squares.

#### **Cutting Instructions - Continued:**

Fabric 16: Lattice – Turquoise • Cut two 4  $\frac{1}{2}$ " x WOF strips. Sub-cut the strips into thirteen 4  $\frac{1}{2}$ " squares. Fabric 17: Letters – Black • Cut two 4  $\frac{1}{2}$ " x WOF strips. Sub-cut the strips into ten 4  $\frac{1}{2}$ " squares. Fabric 18: Zig Zag – Pink • Cut one 4  $\frac{1}{2}$ " x WOF strip. Sub-cut the strip into seven 4  $\frac{1}{2}$ " squares. Fabric 19: Loops – Orange • Cut one 4  $\frac{1}{2}$ " x WOF strip. Sub-cut the strip into eight 4  $\frac{1}{2}$ " squares. Fabric 20: Star Flower – Orange • Cut one 4  $\frac{1}{2}$ " x WOF strip. Sub-cut the strip into nine 4  $\frac{1}{2}$ " squares. Fabric 21: Small Dots – Orange • Cut one 4  $\frac{1}{2}$ " x WOF strip. Sub-cut the strip into nine 4  $\frac{1}{2}$ " squares. Fabric 22: Large Dots – Orange • Cut two 4  $\frac{1}{2}$ " x WOF strips. Sub-cut the strips into eleven 4  $\frac{1}{2}$ " squares. Fabric 23: Petals – Orange • Cut one 4  $\frac{1}{2}$ " x WOF strip. Sub-cut the strip into five 4  $\frac{1}{2}$ " squares. Fabric 24: Star Flower – Turquoise • Cut one 4  $\frac{1}{2}$ " x WOF strip. Sub-cut the strip into five 4  $\frac{1}{2}$ " squares. Fabric 25: Large Dots – Turquoise • Cut one 4  $\frac{1}{2}$ " x WOF strip. Sub-cut the strip into three 4  $\frac{1}{2}$ " squares. Fabric 26: Loops – Turquoise • Cut one 4  $\frac{1}{2}$  x WOF strip. Sub-cut the strip into four 4  $\frac{1}{2}$  squares. Fabric 27: Letters – White • Cut one 4  $\frac{1}{2}$ " x WOF strip. Sub-cut the strip into five 4  $\frac{1}{2}$ " squares. Fabric 28: Large Dots – Black • Cut one 4  $\frac{1}{2}$ " x WOF strip. Sub-cut the strip into five 4  $\frac{1}{2}$ " squares. Fabric 29: Small Dots – Grey • Cut eight 2  $\frac{1}{2}$ " x WOF strips for the binding. Backing: Fish – White • Cut two 92" x WOF strips. Sew the strips together and trim to 76" x 92" for the pieced back.