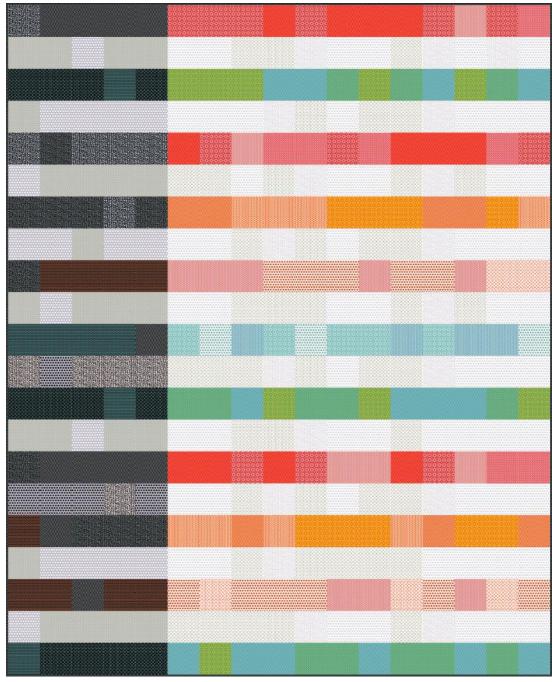

#### Quilt Assembly – Refer to the Quilt Layout while assembling the quilt top:

- 1. Sew seventeen assorted 4  $1\!\!\!/ 2''$  squares together to make one row. Repeat to make twenty-one rows.
- 2. Sew the twenty-one rows together to make the quilt top.
- 3. Layer and quilt as desired.
- 4. Sew the eight 2 <sup>1</sup>/<sub>2</sub>" x WOF Fabric 29 strips together, end to end with 45-degree seams, to make the binding. Fold this long strip in half, lengthwise with wrong sides together, and press.
- 5. Bind as desired.

Quilt Layout

Be sure to visit www.windhamfabrics.com to see the complete collection and to download this and other FREE Projects