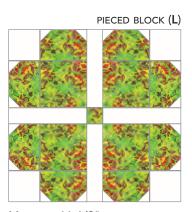

Measures 5-1/2" square

- 5. Sew (1) block quadrant to each side of (1) A 1-1/2" x 5-1/2" rectangle to make a row unit. Make (2).
- 6. Sew (2) A 1-1/2" x 5-1/2" rectangles to the opposite sides of (1) L 1-1/2" square to make a row unit.
- 7. Sew together row units to complete (1) pieced block, measuring 11-1/2" square unfinished. Make (1).

Measures 11-1/2" square unfinished.

8. Make a total number of Pieced Blocks for the following fabric prints: