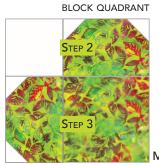

#### **BLOCK QUADRANT**

- 2. Sew (1) A 2-1/2" square to the left of (1) Step 1 unit to make a row unit.
- 3. Sew (1) L 3-1/2" square to the right of another Step 1 unit.
- 4. Sew together units from Steps 2-3 to make (1) block quadrant. Square to 5-1/2". Make (2).