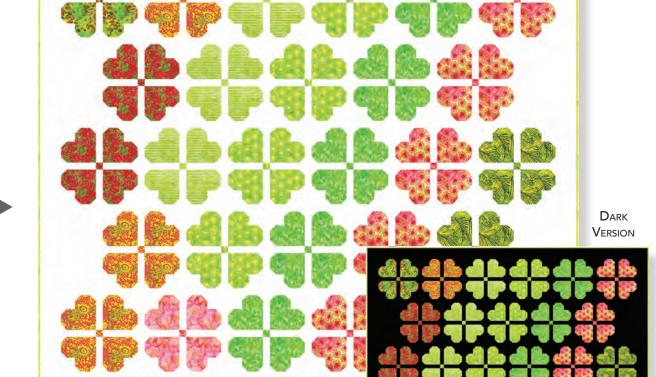

### Sparkle Blossom

Designed by Wendy Sheppard featuring Baliscapes Strawberry Fields collection  $SIZE: 77" \times 89"$ 

FREE BATIK PROJECT

PLEASE NOTE: BEFORE MAKING YOUR PROJECT, CHECK FOR ANY PATTERN UPDATES AT WINDHAMFABRICS.COM'S FREE PROJECTS SECTION.

#### **QUILT ASSEMBLY**

REFER TO QUILT IMAGE FOR BLOCK PLACEMENT.

- **9.** Arrange and sew together pieced blocks and A 1-1/2"  $\times$  11-1/2" sashing rectangles to make pieced rows, as follows:
  - Rows 1, 3, 5, 7: (6) pieced blocks and (5) sashing rectangles.
  - Rows 2, 4, 6: (5) pieced blocks, (4) sashing rectangles and (2) **A** 6-1/2" x 11-1/2" rectangles. NOTE: SEW TOGETHER PIECED BLOCKS AND SASHING RECTANGLES FIRST. THEN ADD **A** BLOCKS AT EACH END.
- 10. Sew together pieced rows and (6) A 1-1/2" x 71-1/2" sashing strips to complete quilt center.
- 11. Outer Border: Sew (2) A 3-1/2  $\times$  83-1/2" strips to the left and right sides of quilt center, followed by (2) A 3-1/2"  $\times$  77-1/2" strips to the top and bottom of quilt center to complete quilt top.