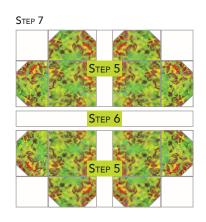

Measures 11-1/2" square unfinished.

8. Make a total number of Pieced Blocks for the following fabric prints:

#### **QUILT ASSEMBLY**

REFER TO QUILT IMAGE FOR BLOCK PLACEMENT.

- **9.** Arrange and sew together pieced blocks and A 1-1/2"  $\times$  11-1/2" sashing rectangles to make pieced rows, as follows:
  - Rows 1, 3, 5, 7: (6) pieced blocks and (5) sashing rectangles.
  - Rows 2, 4, 6: (5) pieced blocks, (4) sashing rectangles and (2) **A** 6-1/2" x 11-1/2" rectangles. NOTE: SEW TOGETHER PIECED BLOCKS AND SASHING RECTANGLES FIRST. THEN ADD **A** BLOCKS AT EACH END.
- 10. Sew together pieced rows and (6) A 1-1/2" x 71-1/2" sashing strips to complete quilt center.
- 11. Outer Border: Sew (2) A 3-1/2  $\times$  83-1/2" strips to the left and right sides of quilt center, followed by (2) A 3-1/2"  $\times$  77-1/2" strips to the top and bottom of quilt center to complete quilt top.