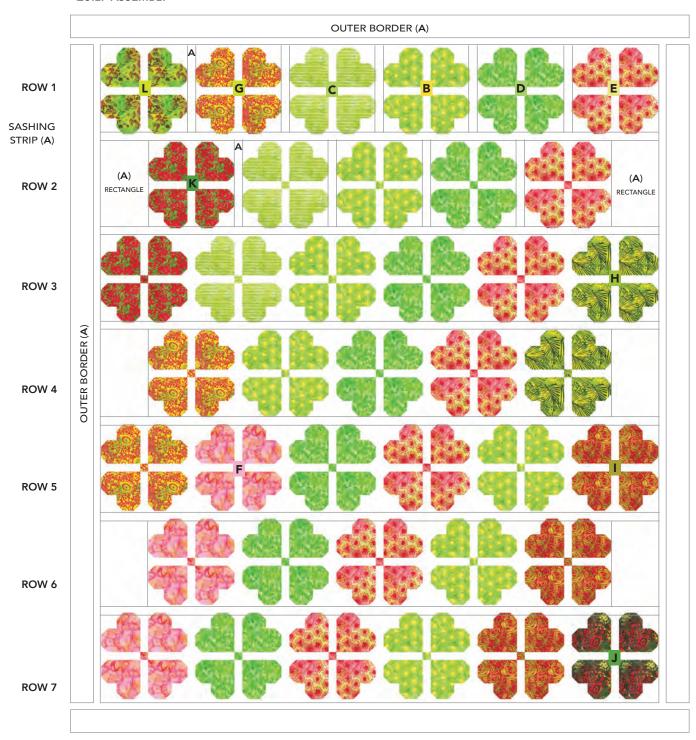

#### **QUILT ASSEMBLY**

REFER TO QUILT IMAGE FOR BLOCK PLACEMENT.

- **9.** Arrange and sew together pieced blocks and A 1-1/2"  $\times$  11-1/2" sashing rectangles to make pieced rows, as follows:
  - Rows 1, 3, 5, 7: (6) pieced blocks and (5) sashing rectangles.
  - Rows 2, 4, 6: (5) pieced blocks, (4) sashing rectangles and (2) **A** 6-1/2" x 11-1/2" rectangles. NOTE: SEW TOGETHER PIECED BLOCKS AND SASHING RECTANGLES FIRST. THEN ADD **A** BLOCKS AT EACH END.
- 10. Sew together pieced rows and (6) A 1-1/2" x 71-1/2" sashing strips to complete quilt center.
- 11. Outer Border: Sew (2) A 3-1/2  $\times$  83-1/2" strips to the left and right sides of quilt center, followed by (2) A 3-1/2"  $\times$  77-1/2" strips to the top and bottom of quilt center to complete quilt top.