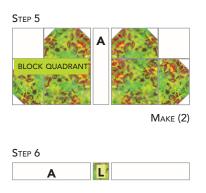

#### PIECED BLOCKS

Corner Triangles: Draw a diagonal line on the wrong side of (1) A 1-1/2" square. Place square, right sides together (RST), at a corner of (1) L 2-1/2" x 3-1/2" rectangle. Sew on drawn line. Trim 1/4" away from sewn line. Open and press to reveal A corner triangle. Repeat on second corner as shown. Make (2).

**M**AKE (2)

#### **BLOCK QUADRANT**

- 2. Sew (1) A 2-1/2" square to the left of (1) Step 1 unit to make a row unit.
- 3. Sew (1) L 3-1/2" square to the right of another Step 1 unit.
- 4. Sew together units from Steps 2-3 to make (1) block quadrant. Square to 5-1/2". Make (2).

Measures 5-1/2" square

- 5. Sew (1) block quadrant to each side of (1) A 1-1/2" x 5-1/2" rectangle to make a row unit. Make (2).
- 6. Sew (2) A 1-1/2" x 5-1/2" rectangles to the opposite sides of (1) L 1-1/2" square to make a row unit.
- 7. Sew together row units to complete (1) pieced block, measuring 11-1/2" square unfinished. Make (1).