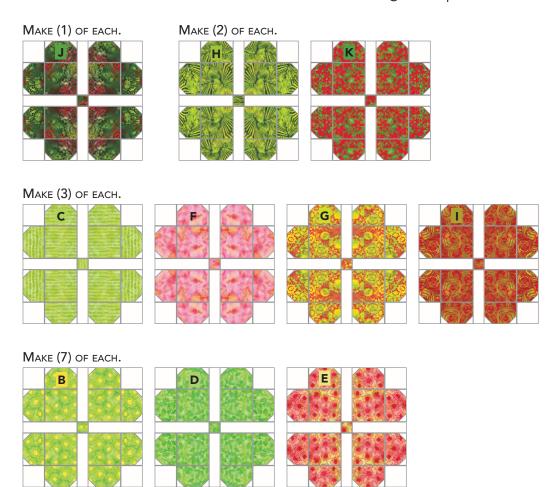

Measures 11-1/2" square unfinished.

8. Make a total number of Pieced Blocks for the following fabric prints: