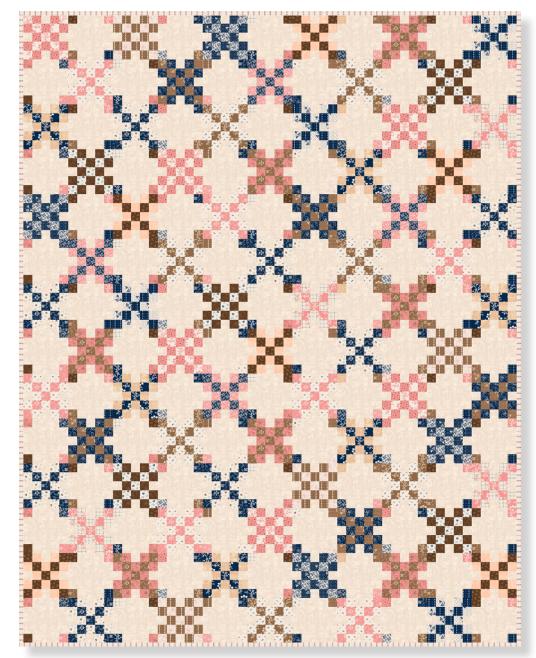

## **Pretty Pairs**

Designed by Julie Hendricksen Featuring *Lexington* by *Julie Hendricksen* <sub>SIZE: 55" × 70"</sub>

PLEASE NOTE: BEFORE MAKING YOUR PROJECT, CHECK FOR ANY PATTERN UPDATES AT WINDHAMFABRICS.COM'S FREE PROJECTS SECTION.