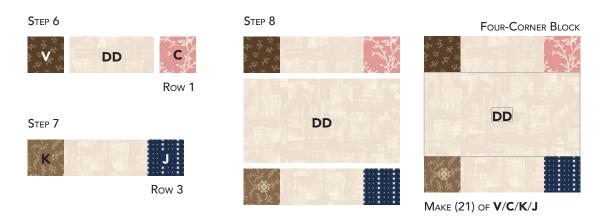

#### PATCH BLOCKS

- 1. Rows 1, 5: Sew together (2) A, (2) T and (1) DD 1-1/2" squares, as shown, to make (2) row units.
- 2. Rows 2, 4: Sew together (2) A and (3) T 1-1/2" squares to make (2) row units.
- 3. Row 3: Sew together (1) A, (2) T and (2) DD 1-1/2" squares to make (1) row unit.
- 4. Noting rotation and placement of units, sew together Rows 1-5 to complete (1) Patch Block. Make (6).

Make (6) of **A/T** 

**5.** Using (4) **DD** for each, repeat **Steps 1-4** to make a total number of the following **Patch Block** fabric combinations:

Маке (4) еасн

Маке (8)

Маке (5) еасн

Маке (6) еасн

Маке (7) еасн

### FOUR-CORNER BLOCKS

- 6. Row 1: Sew (1) V and C 1-1/2" squares to the short sides of (1) DD 1-1/2" x 3-1/2" rectangle.
- 7. Row 3: Sew (1) K and J 1-1/2" squares to the short sides of (1) DD 1-1/2" x 3-1/2" rectangle.
- 8. Sew Rows 1 and 3 to the long sides of (1) DD 3-1/2" x 5-1/2" rectangle, as shown, to complete a Four-Corner Block. Make (21).

**9.** Using (1) **DD** 3-1/2" x 5-1/2" rectangle for each, repeat **Steps 6-8** to make a total number of the following **Four-Corner Block** fabric combinations:

Make (14) of each

G/V/D/X

T/M/N/B

Make (7) of each