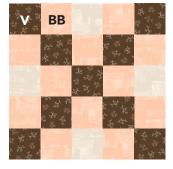

### FOUR-CORNER BLOCKS

- 6. Row 1: Sew (1) V and C 1-1/2" squares to the short sides of (1) DD 1-1/2" x 3-1/2" rectangle.
- 7. Row 3: Sew (1) K and J 1-1/2" squares to the short sides of (1) DD 1-1/2" x 3-1/2" rectangle.
- 8. Sew Rows 1 and 3 to the long sides of (1) DD 3-1/2" x 5-1/2" rectangle, as shown, to complete a Four-Corner Block. Make (21).

**9.** Using (1) **DD** 3-1/2" x 5-1/2" rectangle for each, repeat **Steps 6-8** to make a total number of the following **Four-Corner Block** fabric combinations:

Make (14) of each

G/V/D/X

T/M/N/B

Make (7) of each

### **QUILT DIAGRAM**

| Row 1  | A/T        | V/C<br>K/J | W/I        | T/M<br>N/B | N/H        | G/V<br>D/X | V/BB       | AA/K<br>P/O | K/X        | V/C<br>K/J | J/E        |
|--------|------------|------------|------------|------------|------------|------------|------------|-------------|------------|------------|------------|
| Row 2  | X/P<br>Z/L | L/Q        | G/V<br>D/X | F/Y        | I/M<br>0/Q | P/O        | S/F<br>Y/W | B/R         | T/M<br>N/B | U/Z        | V/C<br>K/J |
| Row 3  | D/AA       | V/C<br>K/J | M/S        | T/M<br>N/B | B/R        | G/V<br>D/X | J/E        | AA/K<br>P/O | A/T        | V/C<br>K/J | C/G        |
| Row 4  | X/P<br>Z/L |            | G/V<br>D/X | A/T        | I/M<br>O/Q | K/X        | S/F<br>Y/W | D/AA        | T/M<br>N/B | V/BB       | V/C<br>K/J |
| Row 5  | N/H        | V/C<br>K/J | V/BB       | T/M<br>N/B | L/Q        | G/V<br>D/X | F/Y        | AA/K<br>P/O | P/O        | V/C<br>K/J | M/S        |
| Row 6  | X/P<br>Z/L | P/O        | G/V<br>D/X | B/R        | I/M<br>0/Q | M/S        | S/F<br>Y/W | B/R         | T/M<br>N/B | L/Q        | V/C<br>K/J |
| Row 7  | M/S        | V/C<br>K/J | J/E        | T/M<br>N/B | U/Z        | G/V<br>D/X | C/G        | AA/K<br>P/O | K/X        | V/C<br>K/J | D/AA       |
| Row 8  | X/P<br>Z/L | K/X        | G/V<br>D/X | A/T        | I/M<br>0/Q | V/BB       | S/F<br>Y/W | M/S         | T/M<br>N/B | W/I        | V/C<br>K/J |
| Row 9  | L/Q        | V/C<br>K/J | D/AA       | T/M<br>N/B | P/O        | G/V<br>D/X | L/Q        | AA/K<br>P/O | A/T        | V/C<br>K/J | F/Y        |
| Row 10 | X/P<br>Z/L | F/Y        | G/V<br>D/X | B/R        | I/M<br>0/Q | K/X        | S/F<br>Y/W | D/AA        | T/M<br>N/B | N/H        | V/C<br>K/J |
| Row 11 | M/S        | V/C<br>K/J | U/Z        | T/M<br>N/B | M/S        | G/V<br>D/X | W/I        | AA/K<br>P/O | B/R        | V/C<br>K/J | C/G        |
| Row 12 | X/P<br>Z/L | C/G        | G/V<br>D/X | L/Q        | I/M<br>O/Q | A/T        | S/F<br>Y/W | F/Y         | T/M<br>N/B | Ŭ/Z        | V/C<br>K/J |
| Row 13 | V/BB       | V/C<br>K/J | K/X        | T/M<br>N/B | D/AA       | G/V<br>D/X | N/H        | AA/K<br>P/O | K/X        | V/C<br>K/J | V/BB       |
| Row 14 | X/P<br>Z/L | M/S        | G/V<br>D/X | W/I        | I/M<br>O/Q | B/R        | S/F<br>Y/W | L/Q         | T/M<br>N/B | J/E        | V/C<br>K/J |