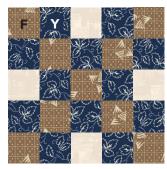

**9.** Using (1) **DD** 3-1/2" x 5-1/2" rectangle for each, repeat **Steps 6-8** to make a total number of the following **Four-Corner Block** fabric combinations:

Make (14) of each

G/V/D/X

T/M/N/B

Make (7) of each

### **QUILT DIAGRAM**

| Row 1  | A/T        | V/C<br>K/J | W/I        | T/M<br>N/B | N/H        | G/V<br>D/X | V/BB       | AA/K<br>P/O | K/X        | V/C<br>K/J | J/E        |
|--------|------------|------------|------------|------------|------------|------------|------------|-------------|------------|------------|------------|
| Row 2  | X/P<br>Z/L | L/Q        | G/V<br>D/X | F/Y        | I/M<br>0/Q | P/O        | S/F<br>Y/W | B/R         | T/M<br>N/B | U/Z        | V/C<br>K/J |
| Row 3  | D/AA       | V/C<br>K/J | M/S        | T/M<br>N/B | B/R        | G/V<br>D/X | J/E        | AA/K<br>P/O | A/T        | V/C<br>K/J | C/G        |
| Row 4  | X/P<br>Z/L |            | G/V<br>D/X | A/T        | I/M<br>O/Q | K/X        | S/F<br>Y/W | D/AA        | T/M<br>N/B | V/BB       | V/C<br>K/J |
| Row 5  | N/H        | V/C<br>K/J | V/BB       | T/M<br>N/B | L/Q        | G/V<br>D/X | F/Y        | AA/K<br>P/O | P/O        | V/C<br>K/J | M/S        |
| Row 6  | X/P<br>Z/L | P/O        | G/V<br>D/X | B/R        | I/M<br>0/Q | M/S        | S/F<br>Y/W | B/R         | T/M<br>N/B | L/Q        | V/C<br>K/J |
| Row 7  | M/S        | V/C<br>K/J | J/E        | T/M<br>N/B | U/Z        | G/V<br>D/X | C/G        | AA/K<br>P/O | K/X        | V/C<br>K/J | D/AA       |
| Row 8  | X/P<br>Z/L | K/X        | G/V<br>D/X | A/T        | I/M<br>0/Q | V/BB       | S/F<br>Y/W | M/S         | T/M<br>N/B | W/I        | V/C<br>K/J |
| Row 9  | L/Q        | V/C<br>K/J | D/AA       | T/M<br>N/B | P/O        | G/V<br>D/X | L/Q        | AA/K<br>P/O | A/T        | V/C<br>K/J | F/Y        |
| Row 10 | X/P<br>Z/L | F/Y        | G/V<br>D/X | B/R        | I/M<br>0/Q | K/X        | S/F<br>Y/W | D/AA        | T/M<br>N/B | N/H        | V/C<br>K/J |
| Row 11 | M/S        | V/C<br>K/J | U/Z        | T/M<br>N/B | M/S        | G/V<br>D/X | W/I        | AA/K<br>P/O | B/R        | V/C<br>K/J | C/G        |
| Row 12 | X/P<br>Z/L | C/G        | G/V<br>D/X | L/Q        | I/M<br>O/Q | A/T        | S/F<br>Y/W | F/Y         | T/M<br>N/B | Ŭ/Z        | V/C<br>K/J |
| Row 13 | V/BB       | V/C<br>K/J | K/X        | T/M<br>N/B | D/AA       | G/V<br>D/X | N/H        | AA/K<br>P/O | K/X        | V/C<br>K/J | V/BB       |
| Row 14 | X/P<br>Z/L | M/S        | G/V<br>D/X | W/I        | I/M<br>O/Q | B/R        | S/F<br>Y/W | L/Q         | T/M<br>N/B | J/E        | V/C<br>K/J |