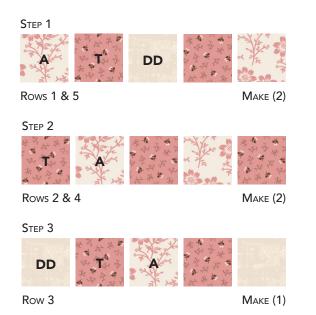

#### PATCH BLOCKS

- 1. Rows 1, 5: Sew together (2) A, (2) T and (1) DD 1-1/2" squares, as shown, to make (2) row units.
- 2. Rows 2, 4: Sew together (2) A and (3) T 1-1/2" squares to make (2) row units.
- 3. Row 3: Sew together (1) A, (2) T and (2) DD 1-1/2" squares to make (1) row unit.
- 4. Noting rotation and placement of units, sew together Rows 1-5 to complete (1) Patch Block. Make (6).

Make (6) of **A/T** 

**5.** Using (4) **DD** for each, repeat **Steps 1-4** to make a total number of the following **Patch Block** fabric combinations:

Маке (4) еасн

Маке (8)

Маке (5) еасн

Маке (6) еасн

Маке (7) еасн