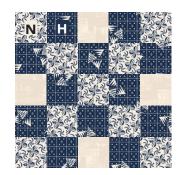

### **QUILT DIAGRAM**

| Row 1  | A/T        | V/C<br>K/J | W/I        | T/M<br>N/B | N/H        | G/V<br>D/X | V/BB       | AA/K<br>P/O | K/X        | V/C<br>K/J | J/E        |
|--------|------------|------------|------------|------------|------------|------------|------------|-------------|------------|------------|------------|
| Row 2  | X/P<br>Z/L | L/Q        | G/V<br>D/X | F/Y        | I/M<br>0/Q | P/O        | S/F<br>Y/W | B/R         | T/M<br>N/B | U/Z        | V/C<br>K/J |
| Row 3  | D/AA       | V/C<br>K/J | M/S        | T/M<br>N/B | B/R        | G/V<br>D/X | J/E        | AA/K<br>P/O | A/T        | V/C<br>K/J | C/G        |
| Row 4  | X/P<br>Z/L |            | G/V<br>D/X | A/T        | I/M<br>O/Q | K/X        | S/F<br>Y/W | D/AA        | T/M<br>N/B | V/BB       | V/C<br>K/J |
| Row 5  | N/H        | V/C<br>K/J | V/BB       | T/M<br>N/B | L/Q        | G/V<br>D/X | F/Y        | AA/K<br>P/O | P/O        | V/C<br>K/J | M/S        |
| Row 6  | X/P<br>Z/L | P/O        | G/V<br>D/X | B/R        | I/M<br>0/Q | M/S        | S/F<br>Y/W | B/R         | T/M<br>N/B | L/Q        | V/C<br>K/J |
| Row 7  | M/S        | V/C<br>K/J | J/E        | T/M<br>N/B | U/Z        | G/V<br>D/X | C/G        | AA/K<br>P/O | K/X        | V/C<br>K/J | D/AA       |
| Row 8  | X/P<br>Z/L | K/X        | G/V<br>D/X | A/T        | I/M<br>0/Q | V/BB       | S/F<br>Y/W | M/S         | T/M<br>N/B | W/I        | V/C<br>K/J |
| Row 9  | L/Q        | V/C<br>K/J | D/AA       | T/M<br>N/B | P/O        | G/V<br>D/X | L/Q        | AA/K<br>P/O | A/T        | V/C<br>K/J | F/Y        |
| Row 10 | X/P<br>Z/L | F/Y        | G/V<br>D/X | B/R        | I/M<br>0/Q | K/X        | S/F<br>Y/W | D/AA        | T/M<br>N/B | N/H        | V/C<br>K/J |
| Row 11 | M/S        | V/C<br>K/J | U/Z        | T/M<br>N/B | M/S        | G/V<br>D/X | W/I        | AA/K<br>P/O | B/R        | V/C<br>K/J | C/G        |
| Row 12 | X/P<br>Z/L | C/G        | G/V<br>D/X | L/Q        | I/M<br>O/Q | A/T        | S/F<br>Y/W | F/Y         | T/M<br>N/B | Ŭ/Z        | V/C<br>K/J |
| Row 13 | V/BB       | V/C<br>K/J | K/X        | T/M<br>N/B | D/AA       | G/V<br>D/X | N/H        | AA/K<br>P/O | K/X        | V/C<br>K/J | V/BB       |
| Row 14 | X/P<br>Z/L | M/S        | G/V<br>D/X | W/I        | I/M<br>O/Q | B/R        | S/F<br>Y/W | L/Q         | T/M<br>N/B | J/E        | V/C<br>K/J |