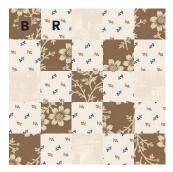

### FOUR-CORNER BLOCKS

- 6. Row 1: Sew (1) V and C 1-1/2" squares to the short sides of (1) DD 1-1/2" x 3-1/2" rectangle.
- 7. Row 3: Sew (1) K and J 1-1/2" squares to the short sides of (1) DD 1-1/2" x 3-1/2" rectangle.
- 8. Sew Rows 1 and 3 to the long sides of (1) DD 3-1/2" x 5-1/2" rectangle, as shown, to complete a Four-Corner Block. Make (21).

**9.** Using (1) **DD** 3-1/2" x 5-1/2" rectangle for each, repeat **Steps 6-8** to make a total number of the following **Four-Corner Block** fabric combinations:

Make (14) of each

G/V/D/X

T/M/N/B

Make (7) of each

### **QUILT DIAGRAM**

| Row 1  | A/T        | V/C<br>K/J | W/I        | T/M<br>N/B | N/H        | G/V<br>D/X | V/BB       | AA/K<br>P/O | K/X        | V/C<br>K/J | J/E        |
|--------|------------|------------|------------|------------|------------|------------|------------|-------------|------------|------------|------------|
| Row 2  | X/P<br>Z/L | L/Q        | G/V<br>D/X | F/Y        | I/M<br>0/Q | P/O        | S/F<br>Y/W | B/R         | T/M<br>N/B | U/Z        | V/C<br>K/J |
| Row 3  | D/AA       | V/C<br>K/J | M/S        | T/M<br>N/B | B/R        | G/V<br>D/X | J/E        | AA/K<br>P/O | A/T        | V/C<br>K/J | C/G        |
| Row 4  | X/P<br>Z/L |            | G/V<br>D/X | A/T        | I/M<br>O/Q | K/X        | S/F<br>Y/W | D/AA        | T/M<br>N/B | V/BB       | V/C<br>K/J |
| Row 5  | N/H        | V/C<br>K/J | V/BB       | T/M<br>N/B | L/Q        | G/V<br>D/X | F/Y        | AA/K<br>P/O | P/O        | V/C<br>K/J | M/S        |
| Row 6  | X/P<br>Z/L | P/O        | G/V<br>D/X | B/R        | I/M<br>0/Q | M/S        | S/F<br>Y/W | B/R         | T/M<br>N/B | L/Q        | V/C<br>K/J |
| Row 7  | M/S        | V/C<br>K/J | J/E        | T/M<br>N/B | U/Z        | G/V<br>D/X | C/G        | AA/K<br>P/O | K/X        | V/C<br>K/J | D/AA       |
| Row 8  | X/P<br>Z/L | K/X        | G/V<br>D/X | A/T        | I/M<br>0/Q | V/BB       | S/F<br>Y/W | M/S         | T/M<br>N/B | W/I        | V/C<br>K/J |
| Row 9  | L/Q        | V/C<br>K/J | D/AA       | T/M<br>N/B | P/O        | G/V<br>D/X | L/Q        | AA/K<br>P/O | A/T        | V/C<br>K/J | F/Y        |
| Row 10 | X/P<br>Z/L | F/Y        | G/V<br>D/X | B/R        | I/M<br>0/Q | K/X        | S/F<br>Y/W | D/AA        | T/M<br>N/B | N/H        | V/C<br>K/J |
| Row 11 | M/S        | V/C<br>K/J | U/Z        | T/M<br>N/B | M/S        | G/V<br>D/X | W/I        | AA/K<br>P/O | B/R        | V/C<br>K/J | C/G        |
| Row 12 | X/P<br>Z/L | C/G        | G/V<br>D/X | L/Q        | I/M<br>O/Q | A/T        | S/F<br>Y/W | F/Y         | T/M<br>N/B | Ŭ/Z        | V/C<br>K/J |
| Row 13 | V/BB       | V/C<br>K/J | K/X        | T/M<br>N/B | D/AA       | G/V<br>D/X | N/H        | AA/K<br>P/O | K/X        | V/C<br>K/J | V/BB       |
| Row 14 | X/P<br>Z/L | M/S        | G/V<br>D/X | W/I        | I/M<br>O/Q | B/R        | S/F<br>Y/W | L/Q         | T/M<br>N/B | J/E        | V/C<br>K/J |