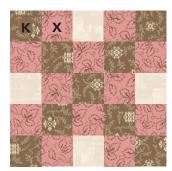

### FOUR-CORNER BLOCKS

- 6. Row 1: Sew (1) V and C 1-1/2" squares to the short sides of (1) DD 1-1/2" x 3-1/2" rectangle.
- 7. Row 3: Sew (1) K and J 1-1/2" squares to the short sides of (1) DD 1-1/2" x 3-1/2" rectangle.
- 8. Sew Rows 1 and 3 to the long sides of (1) DD 3-1/2" x 5-1/2" rectangle, as shown, to complete a Four-Corner Block. Make (21).

**9.** Using (1) **DD** 3-1/2" x 5-1/2" rectangle for each, repeat **Steps 6-8** to make a total number of the following **Four-Corner Block** fabric combinations:

Make (14) of each

G/V/D/X

T/M/N/B

Make (7) of each

AA/K/P/O

I/M/O/Q

S/F/Y/W

X/P/Z/L

### **QUILT DIAGRAM**

| Row 1  | A/T        | V/C<br>K/J | W/I        | T/M<br>N/B | N/H        | G/V<br>D/X | V/BB       | AA/K<br>P/O | K/X        | V/C<br>K/J | J/E        |
|--------|------------|------------|------------|------------|------------|------------|------------|-------------|------------|------------|------------|
| Row 2  | X/P<br>Z/L | L/Q        | G/V<br>D/X | F/Y        | I/M<br>0/Q | P/O        | S/F<br>Y/W | B/R         | T/M<br>N/B | U/Z        | V/C<br>K/J |
| Row 3  | D/AA       | V/C<br>K/J | M/S        | T/M<br>N/B | B/R        | G/V<br>D/X | J/E        | AA/K<br>P/O | A/T        | V/C<br>K/J | C/G        |
| Row 4  | X/P<br>Z/L |            | G/V<br>D/X | A/T        | I/M<br>O/Q | K/X        | S/F<br>Y/W | D/AA        | T/M<br>N/B | V/BB       | V/C<br>K/J |
| Row 5  | N/H        | V/C<br>K/J | V/BB       | T/M<br>N/B | L/Q        | G/V<br>D/X | F/Y        | AA/K<br>P/O | P/O        | V/C<br>K/J | M/S        |
| Row 6  | X/P<br>Z/L | P/O        | G/V<br>D/X | B/R        | I/M<br>0/Q | M/S        | S/F<br>Y/W | B/R         | T/M<br>N/B | L/Q        | V/C<br>K/J |
| Row 7  | M/S        | V/C<br>K/J | J/E        | T/M<br>N/B | U/Z        | G/V<br>D/X | C/G        | AA/K<br>P/O | K/X        | V/C<br>K/J | D/AA       |
| Row 8  | X/P<br>Z/L | K/X        | G/V<br>D/X | A/T        | I/M<br>0/Q | V/BB       | S/F<br>Y/W | M/S         | T/M<br>N/B | W/I        | V/C<br>K/J |
| Row 9  | L/Q        | V/C<br>K/J | D/AA       | T/M<br>N/B | P/O        | G/V<br>D/X | L/Q        | AA/K<br>P/O | A/T        | V/C<br>K/J | F/Y        |
| Row 10 | X/P<br>Z/L | F/Y        | G/V<br>D/X | B/R        | I/M<br>0/Q | K/X        | S/F<br>Y/W | D/AA        | T/M<br>N/B | N/H        | V/C<br>K/J |
| Row 11 | M/S        | V/C<br>K/J | U/Z        | T/M<br>N/B | M/S        | G/V<br>D/X | W/I        | AA/K<br>P/O | B/R        | V/C<br>K/J | C/G        |
| Row 12 | X/P<br>Z/L | C/G        | G/V<br>D/X | L/Q        | I/M<br>O/Q | A/T        | S/F<br>Y/W | F/Y         | T/M<br>N/B | Ŭ/Z        | V/C<br>K/J |
| Row 13 | V/BB       | V/C<br>K/J | K/X        | T/M<br>N/B | D/AA       | G/V<br>D/X | N/H        | AA/K<br>P/O | K/X        | V/C<br>K/J | V/BB       |
| Row 14 | X/P<br>Z/L | M/S        | G/V<br>D/X | W/I        | I/M<br>O/Q | B/R        | S/F<br>Y/W | L/Q         | T/M<br>N/B | J/E        | V/C<br>K/J |