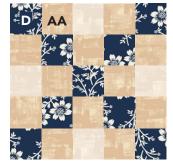

**9.** Using (1) **DD** 3-1/2" x 5-1/2" rectangle for each, repeat **Steps 6-8** to make a total number of the following **Four-Corner Block** fabric combinations:

Make (14) of each

G/V/D/X

T/M/N/B

Make (7) of each

AA/K/P/O

I/M/O/Q

S/F/Y/W

X/P/Z/L

### **QUILT DIAGRAM**

| Row 1  | A/T        | V/C<br>K/J | W/I        | T/M<br>N/B | N/H        | G/V<br>D/X | V/BB       | AA/K<br>P/O | K/X        | V/C<br>K/J | J/E        |
|--------|------------|------------|------------|------------|------------|------------|------------|-------------|------------|------------|------------|
| Row 2  | X/P<br>Z/L | L/Q        | G/V<br>D/X | F/Y        | I/M<br>0/Q | P/O        | S/F<br>Y/W | B/R         | T/M<br>N/B | U/Z        | V/C<br>K/J |
| Row 3  | D/AA       | V/C<br>K/J | M/S        | T/M<br>N/B | B/R        | G/V<br>D/X | J/E        | AA/K<br>P/O | A/T        | V/C<br>K/J | C/G        |
| Row 4  | X/P<br>Z/L |            | G/V<br>D/X | A/T        | I/M<br>O/Q | K/X        | S/F<br>Y/W | D/AA        | T/M<br>N/B | V/BB       | V/C<br>K/J |
| Row 5  | N/H        | V/C<br>K/J | V/BB       | T/M<br>N/B | L/Q        | G/V<br>D/X | F/Y        | AA/K<br>P/O | P/O        | V/C<br>K/J | M/S        |
| Row 6  | X/P<br>Z/L | P/O        | G/V<br>D/X | B/R        | I/M<br>0/Q | M/S        | S/F<br>Y/W | B/R         | T/M<br>N/B | L/Q        | V/C<br>K/J |
| Row 7  | M/S        | V/C<br>K/J | J/E        | T/M<br>N/B | U/Z        | G/V<br>D/X | C/G        | AA/K<br>P/O | K/X        | V/C<br>K/J | D/AA       |
| Row 8  | X/P<br>Z/L | K/X        | G/V<br>D/X | A/T        | I/M<br>0/Q | V/BB       | S/F<br>Y/W | M/S         | T/M<br>N/B | W/I        | V/C<br>K/J |
| Row 9  | L/Q        | V/C<br>K/J | D/AA       | T/M<br>N/B | P/O        | G/V<br>D/X | L/Q        | AA/K<br>P/O | A/T        | V/C<br>K/J | F/Y        |
| Row 10 | X/P<br>Z/L | F/Y        | G/V<br>D/X | B/R        | I/M<br>0/Q | K/X        | S/F<br>Y/W | D/AA        | T/M<br>N/B | N/H        | V/C<br>K/J |
| Row 11 | M/S        | V/C<br>K/J | U/Z        | T/M<br>N/B | M/S        | G/V<br>D/X | W/I        | AA/K<br>P/O | B/R        | V/C<br>K/J | C/G        |
| Row 12 | X/P<br>Z/L | C/G        | G/V<br>D/X | L/Q        | I/M<br>O/Q | A/T        | S/F<br>Y/W | F/Y         | T/M<br>N/B | Ŭ/Z        | V/C<br>K/J |
| Row 13 | V/BB       | V/C<br>K/J | K/X        | T/M<br>N/B | D/AA       | G/V<br>D/X | N/H        | AA/K<br>P/O | K/X        | V/C<br>K/J | V/BB       |
| Row 14 | X/P<br>Z/L | M/S        | G/V<br>D/X | W/I        | I/M<br>O/Q | B/R        | S/F<br>Y/W | L/Q         | T/M<br>N/B | J/E        | V/C<br>K/J |