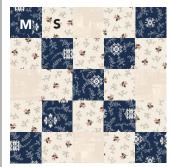

### **QUILT DIAGRAM**

| Row 1  | A/T        | V/C<br>K/J | W/I        | T/M<br>N/B | N/H        | G/V<br>D/X | V/BB       | AA/K<br>P/O | K/X        | V/C<br>K/J | J/E        |
|--------|------------|------------|------------|------------|------------|------------|------------|-------------|------------|------------|------------|
| Row 2  | X/P<br>Z/L | L/Q        | G/V<br>D/X | F/Y        | I/M<br>0/Q | P/O        | S/F<br>Y/W | B/R         | T/M<br>N/B | U/Z        | V/C<br>K/J |
| Row 3  | D/AA       | V/C<br>K/J | M/S        | T/M<br>N/B | B/R        | G/V<br>D/X | J/E        | AA/K<br>P/O | A/T        | V/C<br>K/J | C/G        |
| Row 4  | X/P<br>Z/L |            | G/V<br>D/X | A/T        | I/M<br>O/Q | K/X        | S/F<br>Y/W | D/AA        | T/M<br>N/B | V/BB       | V/C<br>K/J |
| Row 5  | N/H        | V/C<br>K/J | V/BB       | T/M<br>N/B | L/Q        | G/V<br>D/X | F/Y        | AA/K<br>P/O | P/O        | V/C<br>K/J | M/S        |
| Row 6  | X/P<br>Z/L | P/O        | G/V<br>D/X | B/R        | I/M<br>0/Q | M/S        | S/F<br>Y/W | B/R         | T/M<br>N/B | L/Q        | V/C<br>K/J |
| Row 7  | M/S        | V/C<br>K/J | J/E        | T/M<br>N/B | U/Z        | G/V<br>D/X | C/G        | AA/K<br>P/O | K/X        | V/C<br>K/J | D/AA       |
| Row 8  | X/P<br>Z/L | K/X        | G/V<br>D/X | A/T        | I/M<br>0/Q | V/BB       | S/F<br>Y/W | M/S         | T/M<br>N/B | W/I        | V/C<br>K/J |
| Row 9  | L/Q        | V/C<br>K/J | D/AA       | T/M<br>N/B | P/O        | G/V<br>D/X | L/Q        | AA/K<br>P/O | A/T        | V/C<br>K/J | F/Y        |
| Row 10 | X/P<br>Z/L | F/Y        | G/V<br>D/X | B/R        | I/M<br>0/Q | K/X        | S/F<br>Y/W | D/AA        | T/M<br>N/B | N/H        | V/C<br>K/J |
| Row 11 | M/S        | V/C<br>K/J | U/Z        | T/M<br>N/B | M/S        | G/V<br>D/X | W/I        | AA/K<br>P/O | B/R        | V/C<br>K/J | C/G        |
| Row 12 | X/P<br>Z/L | C/G        | G/V<br>D/X | L/Q        | I/M<br>O/Q | A/T        | S/F<br>Y/W | F/Y         | T/M<br>N/B | Ŭ/Z        | V/C<br>K/J |
| Row 13 | V/BB       | V/C<br>K/J | K/X        | T/M<br>N/B | D/AA       | G/V<br>D/X | N/H        | AA/K<br>P/O | K/X        | V/C<br>K/J | V/BB       |
| Row 14 | X/P<br>Z/L | M/S        | G/V<br>D/X | W/I        | I/M<br>O/Q | B/R        | S/F<br>Y/W | L/Q         | T/M<br>N/B | J/E        | V/C<br>K/J |