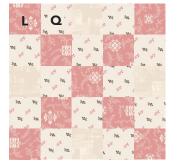

### FOUR-CORNER BLOCKS

- 6. Row 1: Sew (1) V and C 1-1/2" squares to the short sides of (1) DD 1-1/2" x 3-1/2" rectangle.
- 7. Row 3: Sew (1) K and J 1-1/2" squares to the short sides of (1) DD 1-1/2" x 3-1/2" rectangle.
- 8. Sew Rows 1 and 3 to the long sides of (1) DD 3-1/2" x 5-1/2" rectangle, as shown, to complete a Four-Corner Block. Make (21).

**9.** Using (1) **DD** 3-1/2" x 5-1/2" rectangle for each, repeat **Steps 6-8** to make a total number of the following **Four-Corner Block** fabric combinations:

Make (14) of each

G/V/D/X

T/M/N/B

Make (7) of each

AA/K/P/O

I/M/O/Q

S/F/Y/W

X/P/Z/L

### **QUILT DIAGRAM**

| Row 1  | A/T        | V/C<br>K/J | W/I        | T/M<br>N/B | N/H        | G/V<br>D/X | V/BB       | AA/K<br>P/O | K/X        | V/C<br>K/J | J/E        |
|--------|------------|------------|------------|------------|------------|------------|------------|-------------|------------|------------|------------|
| Row 2  | X/P<br>Z/L | L/Q        | G/V<br>D/X | F/Y        | I/M<br>0/Q | P/O        | S/F<br>Y/W | B/R         | T/M<br>N/B | U/Z        | V/C<br>K/J |
| Row 3  | D/AA       | V/C<br>K/J | M/S        | T/M<br>N/B | B/R        | G/V<br>D/X | J/E        | AA/K<br>P/O | A/T        | V/C<br>K/J | C/G        |
| Row 4  | X/P<br>Z/L |            | G/V<br>D/X | A/T        | I/M<br>O/Q | K/X        | S/F<br>Y/W | D/AA        | T/M<br>N/B | V/BB       | V/C<br>K/J |
| Row 5  | N/H        | V/C<br>K/J | V/BB       | T/M<br>N/B | L/Q        | G/V<br>D/X | F/Y        | AA/K<br>P/O | P/O        | V/C<br>K/J | M/S        |
| Row 6  | X/P<br>Z/L | P/O        | G/V<br>D/X | B/R        | I/M<br>0/Q | M/S        | S/F<br>Y/W | B/R         | T/M<br>N/B | L/Q        | V/C<br>K/J |
| Row 7  | M/S        | V/C<br>K/J | J/E        | T/M<br>N/B | U/Z        | G/V<br>D/X | C/G        | AA/K<br>P/O | K/X        | V/C<br>K/J | D/AA       |
| Row 8  | X/P<br>Z/L | K/X        | G/V<br>D/X | A/T        | I/M<br>0/Q | V/BB       | S/F<br>Y/W | M/S         | T/M<br>N/B | W/I        | V/C<br>K/J |
| Row 9  | L/Q        | V/C<br>K/J | D/AA       | T/M<br>N/B | P/O        | G/V<br>D/X | L/Q        | AA/K<br>P/O | A/T        | V/C<br>K/J | F/Y        |
| Row 10 | X/P<br>Z/L | F/Y        | G/V<br>D/X | B/R        | I/M<br>0/Q | K/X        | S/F<br>Y/W | D/AA        | T/M<br>N/B | N/H        | V/C<br>K/J |
| Row 11 | M/S        | V/C<br>K/J | U/Z        | T/M<br>N/B | M/S        | G/V<br>D/X | W/I        | AA/K<br>P/O | B/R        | V/C<br>K/J | C/G        |
| Row 12 | X/P<br>Z/L | C/G        | G/V<br>D/X | L/Q        | I/M<br>O/Q | A/T        | S/F<br>Y/W | F/Y         | T/M<br>N/B | Ŭ/Z        | V/C<br>K/J |
| Row 13 | V/BB       | V/C<br>K/J | K/X        | T/M<br>N/B | D/AA       | G/V<br>D/X | N/H        | AA/K<br>P/O | K/X        | V/C<br>K/J | V/BB       |
| Row 14 | X/P<br>Z/L | M/S        | G/V<br>D/X | W/I        | I/M<br>O/Q | B/R        | S/F<br>Y/W | L/Q         | T/M<br>N/B | J/E        | V/C<br>K/J |