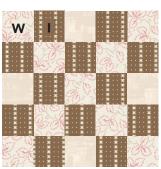

AA/K/P/O

I/M/O/Q

S/F/Y/W

X/P/Z/L

### **QUILT DIAGRAM**

| Row 1  | A/T        | V/C<br>K/J | W/I        | T/M<br>N/B | N/H        | G/V<br>D/X | V/BB       | AA/K<br>P/O | K/X        | V/C<br>K/J | J/E        |
|--------|------------|------------|------------|------------|------------|------------|------------|-------------|------------|------------|------------|
| Row 2  | X/P<br>Z/L | L/Q        | G/V<br>D/X | F/Y        | I/M<br>0/Q | P/O        | S/F<br>Y/W | B/R         | T/M<br>N/B | U/Z        | V/C<br>K/J |
| Row 3  | D/AA       | V/C<br>K/J | M/S        | T/M<br>N/B | B/R        | G/V<br>D/X | J/E        | AA/K<br>P/O | A/T        | V/C<br>K/J | C/G        |
| Row 4  | X/P<br>Z/L |            | G/V<br>D/X | A/T        | I/M<br>O/Q | K/X        | S/F<br>Y/W | D/AA        | T/M<br>N/B | V/BB       | V/C<br>K/J |
| Row 5  | N/H        | V/C<br>K/J | V/BB       | T/M<br>N/B | L/Q        | G/V<br>D/X | F/Y        | AA/K<br>P/O | P/O        | V/C<br>K/J | M/S        |
| Row 6  | X/P<br>Z/L | P/O        | G/V<br>D/X | B/R        | I/M<br>0/Q | M/S        | S/F<br>Y/W | B/R         | T/M<br>N/B | L/Q        | V/C<br>K/J |
| Row 7  | M/S        | V/C<br>K/J | J/E        | T/M<br>N/B | U/Z        | G/V<br>D/X | C/G        | AA/K<br>P/O | K/X        | V/C<br>K/J | D/AA       |
| Row 8  | X/P<br>Z/L | K/X        | G/V<br>D/X | A/T        | I/M<br>0/Q | V/BB       | S/F<br>Y/W | M/S         | T/M<br>N/B | W/I        | V/C<br>K/J |
| Row 9  | L/Q        | V/C<br>K/J | D/AA       | T/M<br>N/B | P/O        | G/V<br>D/X | L/Q        | AA/K<br>P/O | A/T        | V/C<br>K/J | F/Y        |
| Row 10 | X/P<br>Z/L | F/Y        | G/V<br>D/X | B/R        | I/M<br>0/Q | K/X        | S/F<br>Y/W | D/AA        | T/M<br>N/B | N/H        | V/C<br>K/J |
| Row 11 | M/S        | V/C<br>K/J | U/Z        | T/M<br>N/B | M/S        | G/V<br>D/X | W/I        | AA/K<br>P/O | B/R        | V/C<br>K/J | C/G        |
| Row 12 | X/P<br>Z/L | C/G        | G/V<br>D/X | L/Q        | I/M<br>O/Q | A/T        | S/F<br>Y/W | F/Y         | T/M<br>N/B | Ŭ/Z        | V/C<br>K/J |
| Row 13 | V/BB       | V/C<br>K/J | K/X        | T/M<br>N/B | D/AA       | G/V<br>D/X | N/H        | AA/K<br>P/O | K/X        | V/C<br>K/J | V/BB       |
| Row 14 | X/P<br>Z/L | M/S        | G/V<br>D/X | W/I        | I/M<br>O/Q | B/R        | S/F<br>Y/W | L/Q         | T/M<br>N/B | J/E        | V/C<br>K/J |