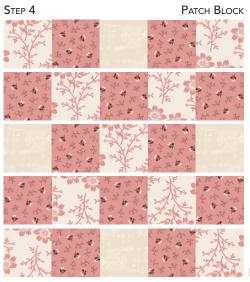

#### PATCH BLOCKS

- 1. Rows 1, 5: Sew together (2) A, (2) T and (1) DD 1-1/2" squares, as shown, to make (2) row units.
- 2. Rows 2, 4: Sew together (2) A and (3) T 1-1/2" squares to make (2) row units.
- 3. Row 3: Sew together (1) A, (2) T and (2) DD 1-1/2" squares to make (1) row unit.
- 4. Noting rotation and placement of units, sew together Rows 1-5 to complete (1) Patch Block. Make (6).

Make (6) of **A/T** 

**5.** Using (4) **DD** for each, repeat **Steps 1-4** to make a total number of the following **Patch Block** fabric combinations:

Маке (4) еасн

Маке (8)

Маке (5) еасн

Маке (6) еасн

Маке (7) еасн