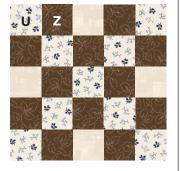

### **QUILT DIAGRAM**

| Row 1  | A/T        | V/C<br>K/J | W/I        | T/M<br>N/B | N/H        | G/V<br>D/X | V/BB       | AA/K<br>P/O | K/X        | V/C<br>K/J | J/E        |
|--------|------------|------------|------------|------------|------------|------------|------------|-------------|------------|------------|------------|
| Row 2  | X/P<br>Z/L | L/Q        | G/V<br>D/X | F/Y        | I/M<br>0/Q | P/O        | S/F<br>Y/W | B/R         | T/M<br>N/B | U/Z        | V/C<br>K/J |
| Row 3  | D/AA       | V/C<br>K/J | M/S        | T/M<br>N/B | B/R        | G/V<br>D/X | J/E        | AA/K<br>P/O | A/T        | V/C<br>K/J | C/G        |
| Row 4  | X/P<br>Z/L |            | G/V<br>D/X | A/T        | I/M<br>O/Q | K/X        | S/F<br>Y/W | D/AA        | T/M<br>N/B | V/BB       | V/C<br>K/J |
| Row 5  | N/H        | V/C<br>K/J | V/BB       | T/M<br>N/B | L/Q        | G/V<br>D/X | F/Y        | AA/K<br>P/O | P/O        | V/C<br>K/J | M/S        |
| Row 6  | X/P<br>Z/L | P/O        | G/V<br>D/X | B/R        | I/M<br>0/Q | M/S        | S/F<br>Y/W | B/R         | T/M<br>N/B | L/Q        | V/C<br>K/J |
| Row 7  | M/S        | V/C<br>K/J | J/E        | T/M<br>N/B | U/Z        | G/V<br>D/X | C/G        | AA/K<br>P/O | K/X        | V/C<br>K/J | D/AA       |
| Row 8  | X/P<br>Z/L | K/X        | G/V<br>D/X | A/T        | I/M<br>0/Q | V/BB       | S/F<br>Y/W | M/S         | T/M<br>N/B | W/I        | V/C<br>K/J |
| Row 9  | L/Q        | V/C<br>K/J | D/AA       | T/M<br>N/B | P/O        | G/V<br>D/X | L/Q        | AA/K<br>P/O | A/T        | V/C<br>K/J | F/Y        |
| Row 10 | X/P<br>Z/L | F/Y        | G/V<br>D/X | B/R        | I/M<br>0/Q | K/X        | S/F<br>Y/W | D/AA        | T/M<br>N/B | N/H        | V/C<br>K/J |
| Row 11 | M/S        | V/C<br>K/J | U/Z        | T/M<br>N/B | M/S        | G/V<br>D/X | W/I        | AA/K<br>P/O | B/R        | V/C<br>K/J | C/G        |
| Row 12 | X/P<br>Z/L | C/G        | G/V<br>D/X | L/Q        | I/M<br>O/Q | A/T        | S/F<br>Y/W | F/Y         | T/M<br>N/B | Ŭ/Z        | V/C<br>K/J |
| Row 13 | V/BB       | V/C<br>K/J | K/X        | T/M<br>N/B | D/AA       | G/V<br>D/X | N/H        | AA/K<br>P/O | K/X        | V/C<br>K/J | V/BB       |
| Row 14 | X/P<br>Z/L | M/S        | G/V<br>D/X | W/I        | I/M<br>O/Q | B/R        | S/F<br>Y/W | L/Q         | T/M<br>N/B | J/E        | V/C<br>K/J |