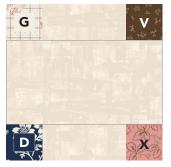

**9.** Using (1) **DD** 3-1/2" x 5-1/2" rectangle for each, repeat **Steps 6-8** to make a total number of the following **Four-Corner Block** fabric combinations:

Make (14) of each

G/V/D/X

T/M/N/B

Make (7) of each