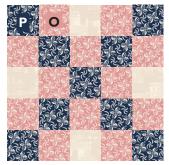

### **QUILT DIAGRAM**

| Row 1  | A/T        | V/C<br>K/J | W/I        | T/M<br>N/B | N/H        | G/V<br>D/X | V/BB       | AA/K<br>P/O | K/X        | V/C<br>K/J | J/E        |
|--------|------------|------------|------------|------------|------------|------------|------------|-------------|------------|------------|------------|
| Row 2  | X/P<br>Z/L | L/Q        | G/V<br>D/X | F/Y        | I/M<br>0/Q | P/O        | S/F<br>Y/W | B/R         | T/M<br>N/B | U/Z        | V/C<br>K/J |
| Row 3  | D/AA       | V/C<br>K/J | M/S        | T/M<br>N/B | B/R        | G/V<br>D/X | J/E        | AA/K<br>P/O | A/T        | V/C<br>K/J | C/G        |
| Row 4  | X/P<br>Z/L |            | G/V<br>D/X | A/T        | I/M<br>O/Q | K/X        | S/F<br>Y/W | D/AA        | T/M<br>N/B | V/BB       | V/C<br>K/J |
| Row 5  | N/H        | V/C<br>K/J | V/BB       | T/M<br>N/B | L/Q        | G/V<br>D/X | F/Y        | AA/K<br>P/O | P/O        | V/C<br>K/J | M/S        |
| Row 6  | X/P<br>Z/L | P/O        | G/V<br>D/X | B/R        | I/M<br>0/Q | M/S        | S/F<br>Y/W | B/R         | T/M<br>N/B | L/Q        | V/C<br>K/J |
| Row 7  | M/S        | V/C<br>K/J | J/E        | T/M<br>N/B | U/Z        | G/V<br>D/X | C/G        | AA/K<br>P/O | K/X        | V/C<br>K/J | D/AA       |
| Row 8  | X/P<br>Z/L | K/X        | G/V<br>D/X | A/T        | I/M<br>0/Q | V/BB       | S/F<br>Y/W | M/S         | T/M<br>N/B | W/I        | V/C<br>K/J |
| Row 9  | L/Q        | V/C<br>K/J | D/AA       | T/M<br>N/B | P/O        | G/V<br>D/X | L/Q        | AA/K<br>P/O | A/T        | V/C<br>K/J | F/Y        |
| Row 10 | X/P<br>Z/L | F/Y        | G/V<br>D/X | B/R        | I/M<br>0/Q | K/X        | S/F<br>Y/W | D/AA        | T/M<br>N/B | N/H        | V/C<br>K/J |
| Row 11 | M/S        | V/C<br>K/J | U/Z        | T/M<br>N/B | M/S        | G/V<br>D/X | W/I        | AA/K<br>P/O | B/R        | V/C<br>K/J | C/G        |
| Row 12 | X/P<br>Z/L | C/G        | G/V<br>D/X | L/Q        | I/M<br>O/Q | A/T        | S/F<br>Y/W | F/Y         | T/M<br>N/B | Ŭ/Z        | V/C<br>K/J |
| Row 13 | V/BB       | V/C<br>K/J | K/X        | T/M<br>N/B | D/AA       | G/V<br>D/X | N/H        | AA/K<br>P/O | K/X        | V/C<br>K/J | V/BB       |
| Row 14 | X/P<br>Z/L | M/S        | G/V<br>D/X | W/I        | I/M<br>O/Q | B/R        | S/F<br>Y/W | L/Q         | T/M<br>N/B | J/E        | V/C<br>K/J |