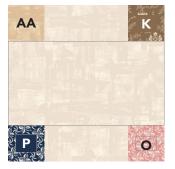

g (4) **DD** for each, repeat **Steps 1-4** to make a total number of the following **Patch Block** fabric combinations:

Маке (4) еасн







Маке (8)







Маке (5) еасн





Маке (6) еасн





Маке (7) еасн









### FOUR-CORNER BLOCKS

- 6. Row 1: Sew (1) V and C 1-1/2" squares to the short sides of (1) DD 1-1/2" x 3-1/2" rectangle.
- 7. Row 3: Sew (1) K and J 1-1/2" squares to the short sides of (1) DD 1-1/2" x 3-1/2" rectangle.
- 8. Sew Rows 1 and 3 to the long sides of (1) DD 3-1/2" x 5-1/2" rectangle, as shown, to complete a Four-Corner Block. Make (21).



**9.** Using (1) **DD** 3-1/2" x 5-1/2" rectangle for each, repeat **Steps 6-8** to make a total number of the following **Four-Corner Block** fabric combinations:

Make (14) of each





G/V/D/X

T/M/N/B

Make (7) of each



AA/K/P/O



I/M/O/Q



S/F/Y/W



X/P/Z/L



### QUILT TOP ASSEMBLY

Use Quilt Diagram on Page 7 as a reference.

**10.** Rows 1, 3, 5, 7, 9, 11, and 13: Arrange and sew together (6) Patch Blocks and (5) Four-Corner Blocks.

Rows 2, 4, 6, 8, 10, 12, and 14: Arrange and sew together (6) Four-Corner Blocks and (5) Patch Blocks.

**11.** Sew pieced rows together to complete quilt top.



### windhamfabrics.com

# **Pretty Pairs**

### **QUILT DIAGRAM**

| Row 1  | A/T        | V/C<br>K/J | W/I        | T/M<br>N/B | N/H        | G/V<br>D/X | V/BB       | AA/K<br>P/O | K/X        | V/C<br>K/J | J/E        |
|--------|------------|------------|------------|------------|------------|------------|------------|-------------|------------|------------|------------|
| Row 2  | X/P<br>Z/L | L/Q