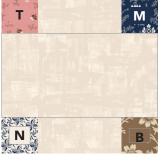

**9.** Using (1) **DD** 3-1/2" x 5-1/2" rectangle for each, repeat **Steps 6-8** to make a total number of the following **Four-Corner Block** fabric combinations:

Make (14) of each

G/V/D/X

T/M/N/B

Make (7) of each