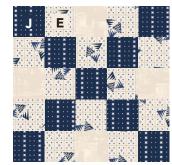

### **QUILT DIAGRAM**

| Row 1  | A/T        | V/C<br>K/J | W/I        | T/M<br>N/B | N/H        | G/V<br>D/X | V/BB       | AA/K<br>P/O | K/X        | V/C<br>K/J | J/E        |
|--------|------------|------------|------------|------------|------------|------------|------------|-------------|------------|------------|------------|
| Row 2  | X/P<br>Z/L | L/Q        | G/V<br>D/X | F/Y        | I/M<br>0/Q | P/O        | S/F<br>Y/W | B/R         | T/M<br>N/B | U/Z        | V/C<br>K/J |
| Row 3  | D/AA       | V/C<br>K/J | M/S        | T/M<br>N/B | B/R        | G/V<br>D/X | J/E        | AA/K<br>P/O | A/T        | V/C<br>K/J | C/G        |
| Row 4  | X/P<br>Z/L |            | G/V<br>D/X | A/T        | I/M<br>O/Q | K/X        | S/F<br>Y/W | D/AA        | T/M<br>N/B | V/BB       | V/C<br>K/J |
| Row 5  | N/H        | V/C<br>K/J | V/BB       | T/M<br>N/B | L/Q        | G/V<br>D/X | F/Y        | AA/K<br>P/O | P/O        | V/C<br>K/J | M/S        |
| Row 6  | X/P<br>Z/L | P/O        | G/V<br>D/X | B/R        | I/M<br>0/Q | M/S        | S/F<br>Y/W | B/R         | T/M<br>N/B | L/Q        | V/C<br>K/J |
| Row 7  | M/S        | V/C<br>K/J | J/E        | T/M<br>N/B | U/Z        | G/V<br>D/X | C/G        | AA/K<br>P/O | K/X        | V/C<br>K/J | D/AA       |
| Row 8  | X/P<br>Z/L | K/X        | G/V<br>D/X | A/T        | I/M<br>0/Q | V/BB       | S/F<br>Y/W | M/S         | T/M<br>N/B | W/I        | V/C<br>K/J |
| Row 9  | L/Q        | V/C<br>K/J | D/AA       | T/M<br>N/B | P/O        | G/V<br>D/X | L/Q        | AA/K<br>P/O | A/T        | V/C<br>K/J | F/Y        |
| Row 10 | X/P<br>Z/L | F/Y        | G/V<br>D/X | B/R        | I/M<br>0/Q | K/X        | S/F<br>Y/W | D/AA        | T/M<br>N/B | N/H        | V/C<br>K/J |
| Row 11 | M/S        | V/C<br>K/J | U/Z        | T/M<br>N/B | M/S        | G/V<br>D/X | W/I        | AA/K<br>P/O | B/R        | V/C<br>K/J | C/G        |
| Row 12 | X/P<br>Z/L | C/G        | G/V<br>D/X | L/Q        | I/M<br>O/Q | A/T        | S/F<br>Y/W | F/Y         | T/M<br>N/B | Ŭ/Z        | V/C<br>K/J |
| Row 13 | V/BB       | V/C<br>K/J | K/X        | T/M<br>N/B | D/AA       | G/V<br>D/X | N/H        | AA/K<br>P/O | K/X        | V/C<br>K/J | V/BB       |
| Row 14 | X/P<br>Z/L | M/S        | G/V<br>D/X | W/I        | I/M<br>O/Q | B/R        | S/F<br>Y/W | L/Q         | T/M<br>N/B | J/E        | V/C<br>K/J |