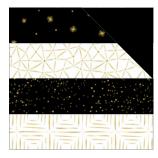

### REFER TO QUILT IMAGE FOR FABRIC PLACEMENT.

- 1. Alternate and sew together (2) black and (2) white 2-1/2" x 8-1/2" rectangles to make a pieced block, measuring 8-1/2" square unfinished. Make a total of (36) varied pieced blocks. First block shown below. Note: (6) rectangles will be leftover.
- 2. Corner Triangles: Draw a diagonal line on the wrong side of (1) **K** 4-1/2" square. Place square, at the top right corner of (1) step 1 pieced block. Sew on drawn line. Trim 1/4" away from sewn line. Open and press to reveal **K** corner triangle. Repeat with another **K** square at the bottom right corner of the same block. Make a total of (12) varied pieced blocks with corner triangles.

Make (36) varied pieced blocks, measuring 8-1/2" square unfinished.

Draw a diagonal line on wrong side of **K** print square. Place RST. Sew on drawn line. Trim 1/4" away from sewn line.

Open and press to reveal **K** corner triangle. Repeat with another **K** square at the bottom right corner of the same block.

Make (12) varied pieced blocks with corner triangles.