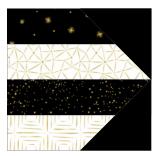

# **Playlist**

Designed by Wendy Sheppard featuring *Illusion* by Whistler Studios SIZE: 53" x 63"

FREE PROJECT

THIS IS A DIGITAL REPRESENTATION OF THE QUILT TOP, FABRIC MAY VARY.

PLEASE NOTE: BEFORE MAKING YOUR PROJECT, CHECK FOR ANY PATTERN UPDATES AT WINDHAMFABRICS.COM'S FREE PROJECTS SECTION.

### REFER TO QUILT IMAGE FOR FABRIC PLACEMENT.

- 1. Alternate and sew together (2) black and (2) white 2-1/2" x 8-1/2" rectangles to make a pieced block, measuring 8-1/2" square unfinished. Make a total of (36) varied pieced blocks. First block shown below. Note: (6) rectangles will be leftover.
- 2. Corner Triangles: Draw a diagonal line on the wrong side of (1) **K** 4-1/2" square. Place square, at the top right corner of (1) step 1 pieced block. Sew on drawn line. Trim 1/4" away from sewn line. Open and press to reveal **K** corner triangle. Repeat with another **K** square at the bottom right corner of the same block. Make a total of (12) varied pieced blocks with corner triangles.

#### REFER TO QUILT IMAGE FOR BLOCK PLACEMENT GUIDE.

**3.** Pieced Rows: Arrange and sew together (6) pieced blocks to make a pieced row. Make a total of (6) pieced rows. Row 1 is shown below.

- **4.** Quilt Center: Sew together pieced rows, alternating with (5) **K** 2-1/2" x 48-1/2" strips, to complete quilt center.
- **5.** Outer Border: Sew (2) **K** 3" x 58-1/2" strips to the opposite long sides of quilt center, followed by (2) **K** 3" x 53-1/2" strips to the remaining opposite short sides of quilt center to complete quilt top.