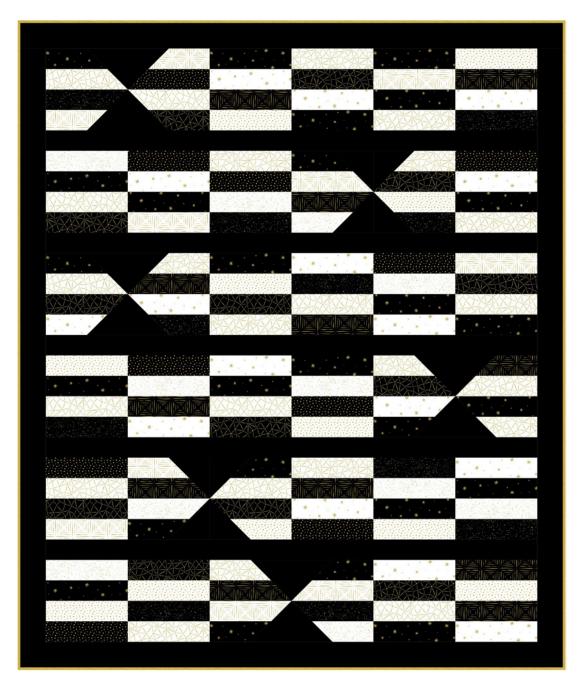

# **Playlist**

Designed by Wendy Sheppard featuring *Illusion* by Whistler Studios SIZE: 53" x 63"

FREE PROJECT

THIS IS A DIGITAL REPRESENTATION OF THE QUILT TOP, FABRIC MAY VARY.

PLEASE NOTE: BEFORE MAKING YOUR PROJECT, CHECK FOR ANY PATTERN UPDATES AT WINDHAMFABRICS.COM'S FREE PROJECTS SECTION.

### REFER TO QUILT IMAGE FOR FABRIC PLACEMENT.

- 1. Alternate and sew together (2) black and (2) white 2-1/2" x 8-1/2" rectangles to make a pieced block, measuring 8-1/2" square unfinished. Make a total of (36) varied pieced blocks. First block shown below. Note: (6) rectangles will be leftover.
- 2. Corner Triangles: Draw a diagonal line on the wrong side of (1) **K** 4-1/2" square. Place square, at the top right corner of (1) step 1 pieced block. Sew on drawn line. Trim 1/4" away from sewn line. Open and press to reveal **K** corner triangle. Repeat with another **K** square at the bottom right corner of the same block. Make a total of (12) varied pieced blocks with corner triangles.

#### REFER TO QUILT IMAGE FOR BLOCK PLACEMENT GUIDE.

**3.** Pieced Rows: Arrange and sew together (6) pieced blocks to make a pieced row. Make a total of (6) pieced rows. Row 1 is shown below.

- **4.** Quilt Center: Sew together pieced rows, alternating with (5) **K** 2-1/2" x 48-1/2" strips, to complete quilt center.
- **5.** Outer Border: Sew (2) **K** 3" x 58-1/2" strips to the opposite long sides of quilt center, followed by (2) **K** 3" x 53-1/2" strips to the remaining opposite short sides of quilt center to complete quilt top.