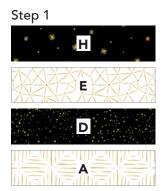

### REFER TO QUILT IMAGE FOR FABRIC PLACEMENT.

- 1. Alternate and sew together (2) black and (2) white 2-1/2" x 8-1/2" rectangles to make a pieced block, measuring 8-1/2" square unfinished. Make a total of (36) varied pieced blocks. First block shown below. Note: (6) rectangles will be leftover.
- 2. Corner Triangles: Draw a diagonal line on the wrong side of (1) **K** 4-1/2" square. Place square, at the top right corner of (1) step 1 pieced block. Sew on drawn line. Trim 1/4" away from sewn line. Open and press to reveal **K** corner triangle. Repeat with another **K** square at the bottom right corner of the same block. Make a total of (12) varied pieced blocks with corner triangles.

Make (36) varied pieced blocks, measuring 8-1/2" square unfinished.

Draw a diagonal line on wrong side of **K** print square. Place RST. Sew on drawn line. Trim 1/4" away from sewn line.

Open and press to reveal **K** corner triangle. Repeat with another **K** square at the bottom right corner of the same block.