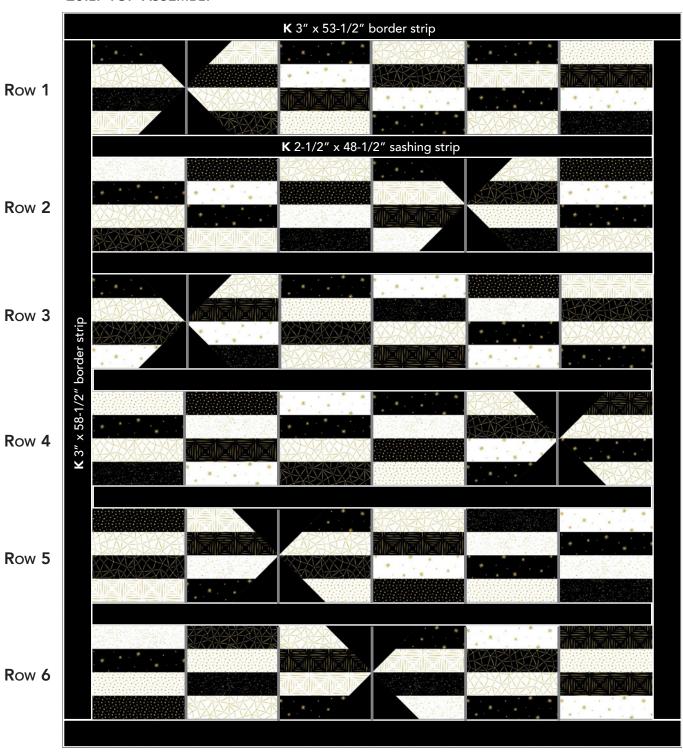

#### **QUILT TOP ASSEMBLY**

#### REFER TO QUILT IMAGE FOR BLOCK PLACEMENT GUIDE.

**3.** Pieced Rows: Arrange and sew together (6) pieced blocks to make a pieced row. Make a total of (6) pieced rows. Row 1 is shown below.

- **4.** Quilt Center: Sew together pieced rows, alternating with (5) **K** 2-1/2" x 48-1/2" strips, to complete quilt center.
- **5.** Outer Border: Sew (2) **K** 3" x 58-1/2" strips to the opposite long sides of quilt center, followed by (2) **K** 3" x 53-1/2" strips to the remaining opposite short sides of quilt center to complete quilt top.

### QUILT TOP ASSEMBLY

**FINISHING:** Layer quilt top, batting and backing together to form quilt sandwich. Baste and quilt as desired. Bind using **L** 2-1/2" strips.