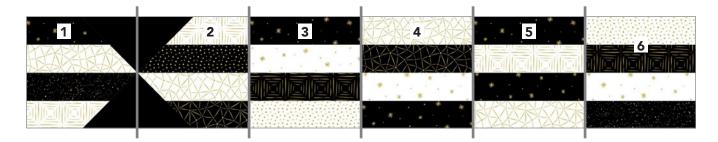

### REFER TO QUILT IMAGE FOR FABRIC PLACEMENT.

- 1. Alternate and sew together (2) black and (2) white 2-1/2" x 8-1/2" rectangles to make a pieced block, measuring 8-1/2" square unfinished. Make a total of (36) varied pieced blocks. First block shown below. Note: (6) rectangles will be leftover.
- 2. Corner Triangles: Draw a diagonal line on the wrong side of (1) **K** 4-1/2" square. Place square, at the top right corner of (1) step 1 pieced block. Sew on drawn line. Trim 1/4" away from sewn line. Open and press to reveal **K** corner triangle. Repeat with another **K** square at the bottom right corner of the same block. Make a total of (12) varied pieced blocks with corner triangles.

Make (36) varied pieced blocks, measuring 8-1/2" square unfinished.

Draw a diagonal line on wrong side of **K** print square. Place RST. Sew on drawn line. Trim 1/4" away from sewn line.

Open and press to reveal **K** corner triangle. Repeat with another **K** square at the bottom right corner of the same block.

Make (12) varied pieced blocks with corner triangles.

#### REFER TO QUILT IMAGE FOR BLOCK PLACEMENT GUIDE.

**3.** Pieced Rows: Arrange and sew together (6) pieced blocks to make a pieced row. Make a total of (6) pieced rows. Row 1 is shown below.

- **4.** Quilt Center: Sew together pieced rows, alternating with (5) **K** 2-1/2" x 48-1/2" strips, to complete quilt center.
- **5.** Outer Border: Sew (2) **K** 3" x 58-1/2" strips to the opposite long sides of quilt center, followed by (2) **K** 3" x 53-1/2" strips to the remaining opposite short sides of quilt center to complete quilt top.