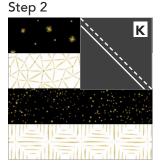

### REFER TO QUILT IMAGE FOR FABRIC PLACEMENT.

- 1. Alternate and sew together (2) black and (2) white 2-1/2" x 8-1/2" rectangles to make a pieced block, measuring 8-1/2" square unfinished. Make a total of (36) varied pieced blocks. First block shown below. Note: (6) rectangles will be leftover.
- 2. Corner Triangles: Draw a diagonal line on the wrong side of (1) **K** 4-1/2" square. Place square, at the top right corner of (1) step 1 pieced block. Sew on drawn line. Trim 1/4" away from sewn line. Open and press to reveal **K** corner triangle. Repeat with another **K** square at the bottom right corner of the same block. Make a total of (12) varied pieced blocks with corner triangles.

Make (36) varied pieced blocks, measuring 8-1/2" square unfinished.

Draw a diagonal line on wrong side of **K** print square. Place RST. Sew on drawn line. Trim 1/4" away from sewn line.

Open and press to reveal **K** corner triangle. Repeat with another **K** square at the bottom right corner of the same block.