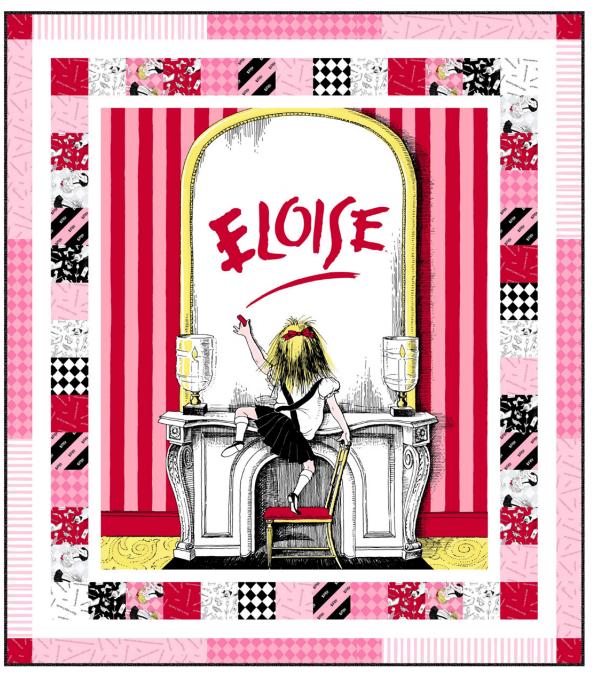

# Playful Eloise

Designed by Wendy Sheppard Featuring *Eloise* by K. Thompson, H. Knight + Simon & Schuster  $SIZE: 46" \times 52"$ 

FREE PROJECT

THIS IS A DIGITAL REPRESENTATION OF THE QUILT TOP, FABRIC MAY VARY.

### Playful Eloise

**QUILT ASSEMBLY** - Refer to quilt diagram for following steps.

- **5. Inner Border 1:** Sew (1) **A** 1-1/2" x 37-1/2" strip to sides of **B** 31-1/2" x 37-1/2", followed by (1) **A** 1-1/2" x 33-1/2" strip to top and bottom of **A/B** unit.
- **6. Pieced Borders:** Sew Pieced Border units from steps 1 and 2 to **A/B** quilt center. Note proper placement and rotation of pieced borders.
- **7. Inner Border 2:** Sew (1)  $\mathbf{A}$  2"x 45-1/2" strip to sides of quilt center, followed by (1)  $\mathbf{A}$  2" x 42-1/2" strip to top and bottom of  $\mathbf{A/B}$  unit.
- **8. Strips Outer Borders:** Sew Strips Outer Border units from steps 3 and 4 to quilt center. Note proper placement and rotation of outer borders.