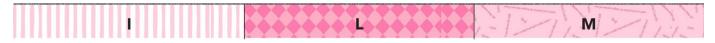

#### **BORDER UNIT ASSEMBLY**

1. Pieced Side Borders: Sew together (13) 3-1/2" squares in the order shown below.

2. Pieced Top/Bottom Borders: Sew together (13) 3-1/2" squares in the order shown below.

**3. Side Strips Outer Borders:** Sew together (1) **I**, **M**, and **L** 2-1/2" x 16-1/2" rectangles as shown. Make 2 side border units.

**4. Top/Bottom Strips Outer Borders:** Sew together (1) **I**, **M**, and **L** 2-1/2"  $\times$  14-1/2" rectangles as shown. Add (1) **J** 2-1/2" square to short ends of **I/M/L** unit. Make 2 border units.