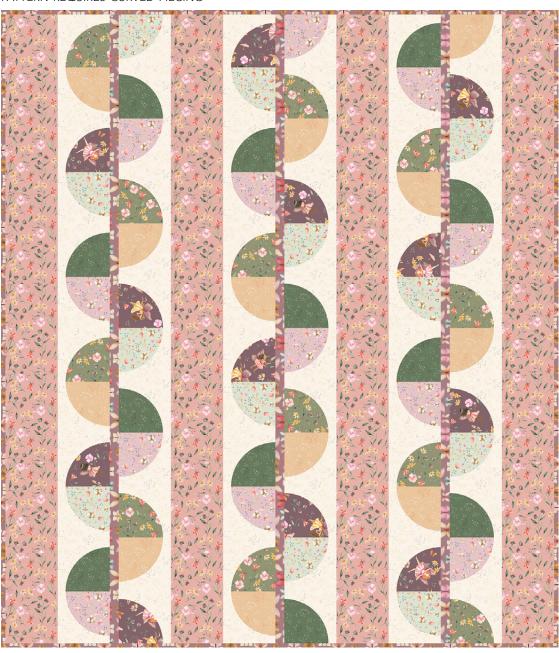

## Pixie Palace

designed by Lisa Swenson Ruble featuring *Petal Pixies* by Whistler Studios

SIZE: 63" x 72"

PATTERN REQUIRES CURVED PIECING

THIS IS A DIGITAL REPRESENTATION OF THE QUILT TOP, FABRIC MAY VARY.

#### **QUILT ASSEMBLY**

- **3.** Referring to the Quilt Assembly Diagram on p. 3, sew (12) blocks into (6) vertical rows as shown. *Note proper rotation and placement of blocks.*
- **4.** Lay out (4)  $\mathbf{A}$  6-1/2" x 72-1/2" strips, (3)  $\mathbf{H}$  1-1/2" x 72-1/2" strips, and the (6) vertical block rows as shown. Sew the strips and rows together to complete the quilt top.

#### **QUILT ASSEMBLY DIAGRAM**