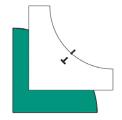

#### **BLOCK ASSEMBLY**

1. Find and finger press the center of the curved side of (1) Template #1 **B** piece and (1) Template #2 **F** piece. Match the finger-pressed center marks and pin in place. Pin the straight edges of the **B** and **F** pieces together. Carefully pin the area between the center and ends so the curved edges match.

**2.** Sew the curved edges with a ¼" seam allowance, adjusting the fabric and presser foot as needed so the curves continue to align. Press seams toward print fabric. Trim block as needed to measure 6-1/2" square. Make 12 each of the following combinations: