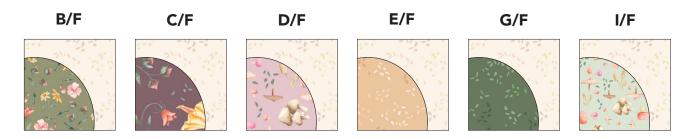

| KEY | FABRIC                                | SKU                   | YD    | CUTTING INSTRUCTIONS • WOF=WIDTH OF FABRIC                                                                                      |
|-----|---------------------------------------|-----------------------|-------|---------------------------------------------------------------------------------------------------------------------------------|
| Α   |                                       | 54277-6 Pink          | 2-1/8 | (4) 6-1/2" x 72-1/2 (LENGTH OF FABRIC) strips.                                                                                  |
| В   | · · · · · · · · · · · · · · · · · · · | 54277-5 Leaf          | 1/2   | (12) of Template #1.                                                                                                            |
| С   |                                       | 54275-2<br>Sugar Plum | 1/2   | (12) of Template #1.                                                                                                            |
| D   |                                       | 54278-8 Lilac         | 1/2   | (12) of Template #1.                                                                                                            |
| Е   | · 大龙                                  | 54279-12 Petal        | 1/2   | (12) of Template #1.                                                                                                            |
| F   |                                       | 54279-3 Ivory         | 2     | (9) 6-1/2" x WOF strips. Subcut (72) of Template #2. (REFER TO CUTTING DIAGRAM BELOW)                                           |
| G   |                                       | 54279-9 Forest        | 1/2   | (12) of Template #1.                                                                                                            |
| Н   |                                       | 54276-4 Purple        | 1     | (6) 1-1/2" x WOF strips. Piece strips via short ends and subcut (3) 1-1/2" x 72-1/2" strips.  BINDING: (7) 2-1/4" x WOF strips. |
| I   | 4+                                    | 54278-7 Mist          | 1/2   | (12) of Template #1.                                                                                                            |
|     |                                       | Backing               | 4     | 71" x 80" piece of batting                                                                                                      |

**2.** Sew the curved edges with a ¼" seam allowance, adjusting the fabric and presser foot as needed so the curves continue to align. Press seams toward print fabric. Trim block as needed to measure 6-1/2" square. Make 12 each of the following combinations: