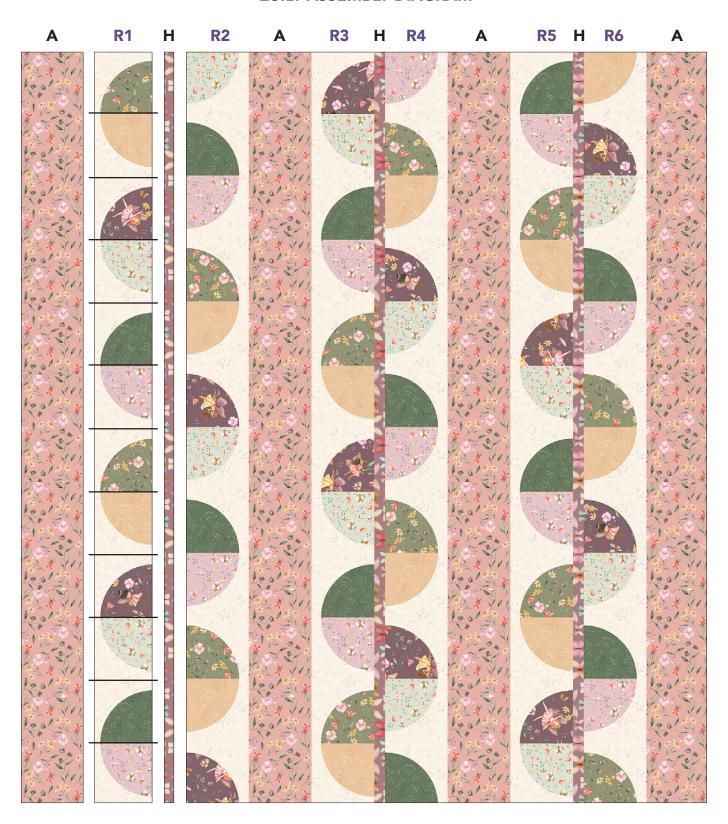

#### **QUILT ASSEMBLY**

- **3.** Referring to the Quilt Assembly Diagram on p. 3, sew (12) blocks into (6) vertical rows as shown. *Note proper rotation and placement of blocks.*
- **4.** Lay out (4)  $\mathbf{A}$  6-1/2" x 72-1/2" strips, (3)  $\mathbf{H}$  1-1/2" x 72-1/2" strips, and the (6) vertical block rows as shown. Sew the strips and rows together to complete the quilt top.

#### **QUILT ASSEMBLY DIAGRAM**