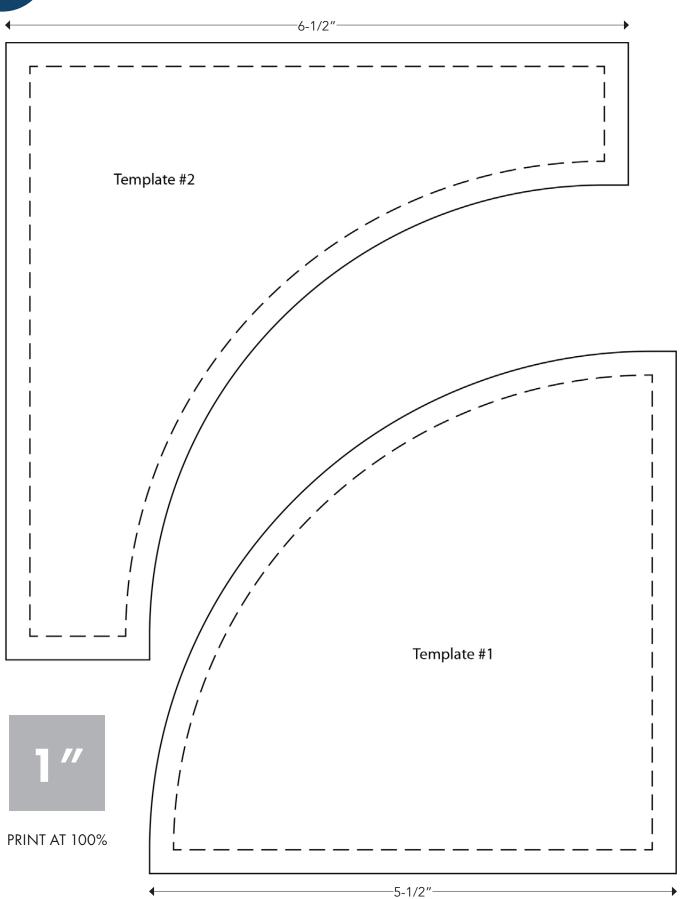

**CUTTING NOTES:** This pattern assumes basic knowledge of curved piecing. For additional information on curved piecing, refer to your favorite quilting resource. Be sure to read the entire pattern before you begin. Trace the template shapes onto clear plastic template materials, cut out, and use to cut the templates from the indicated fabrics below.

| KEY | FABRIC                                | SKU                   | YD    | CUTTING INSTRUCTIONS • WOF=WIDTH OF FABRIC                                                                                      |
|-----|---------------------------------------|-----------------------|-------|---------------------------------------------------------------------------------------------------------------------------------|
| Α   |                                       | 54277-6 Pink          | 2-1/8 | (4) 6-1/2" x 72-1/2 (LENGTH OF FABRIC) strips.                                                                                  |
| В   | · · · · · · · · · · · · · · · · · · · | 54277-5 Leaf          | 1/2   | (12) of Template #1.                                                                                                            |
| С   |                                       | 54275-2<br>Sugar Plum | 1/2   | (12) of Template #1.                                                                                                            |
| D   |                                       | 54278-8 Lilac         | 1/2   | (12) of Template #1.                                                                                                            |
| Е   | · 大龙                                  | 54279-12 Petal        | 1/2   | (12) of Template #1.                                                                                                            |
| F   |                                       | 54279-3 Ivory         | 2     | (9) 6-1/2" x WOF strips. Subcut (72) of Template #2. (REFER TO CUTTING DIAGRAM BELOW)                                           |
| G   |                                       | 54279-9 Forest        | 1/2   | (12) of Template #1.                                                                                                            |
| Н   |                                       | 54276-4 Purple        | 1     | (6) 1-1/2" x WOF strips. Piece strips via short ends and subcut (3) 1-1/2" x 72-1/2" strips.  BINDING: (7) 2-1/4" x WOF strips. |
| I   | 4+                                    | 54278-7 Mist          | 1/2   | (12) of Template #1.                                                                                                            |
|     |                                       | Backing               | 4     | 71" x 80" piece of batting                                                                                                      |

**ADDITIONAL SUPPLIES: PLASTIC TEMPLATE MATERIAL** 

FABRIC F CUTTING DIAGRAM -

TRACE TEMPLATE #2 ON F 6-1/2" X WOF STRIPS. CUT (72) F TEMPLATE #2s.