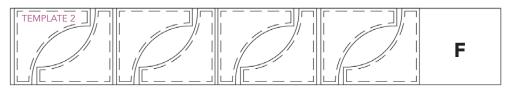

**ADDITIONAL SUPPLIES: PLASTIC TEMPLATE MATERIAL** 

FABRIC F CUTTING DIAGRAM -

TRACE TEMPLATE #2 ON F 6-1/2" X WOF STRIPS. CUT (72) F TEMPLATE #2s.