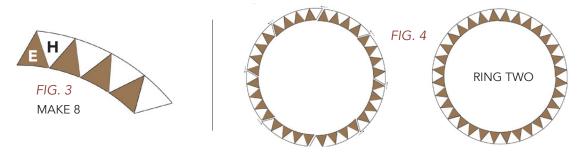

### The following steps require the y-seam technique.

- **5. FBE Units:** Mark the seam allowances in the corners of each **F**-Template 3, **B**-Template 4, and **E**-Template 4 pieces. Using the *y-seam technique*, sew template pieces together into (4) Unit 3 as shown below. Sew the remaining **F**-Template 3 pieces to the left side of each Unit 3. Make 4.
- **6. Center Circle:** Sew F3-Unit 3 units together in pairs, then sew them into Center Circle.