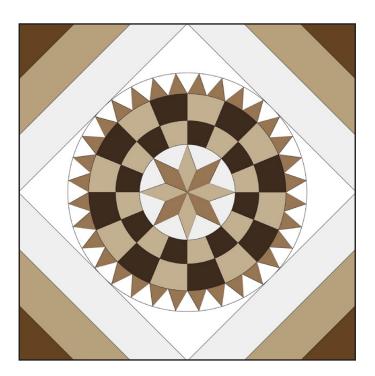

#### **QUILT TOP ASSEMBLY**

**7. H1 Option:** Sew Ring One to Center Circle, matching **B** points of Center Circle to Ring One seams as shown below. Press seams towards Ring One.

Sew Ring Two to Quilt Center, then add **H**-Template 5 to sides of Ring Two, as shown below to complete Quilt Center.

**H2 Option:** Sew a scant 1/4" from the outside edges of Ring One and Center Circle. Press seam under and then using the 30"square as a foundation, hand or machine appliqué Center Circle to Ring One and Ring One to Ring Two. Square quilt center to 28-1/2".

FIG. 7

- **8. Corner Units:** Sew **F** 5-1/8" x 29-1/4" and **C** 5-1/8" x 19-7/8" strips together via long edge, matching center crease, as shown in diagram above. Sew **A** HSTs to **FC** unit. Trim **FC** ends in line with **A** HSTs, as shown in diagram. Make (4) Corner Units.
- **9.** Sew (1) Corner Unit to each side of Quilt Center, matching centers and ends. Press out.