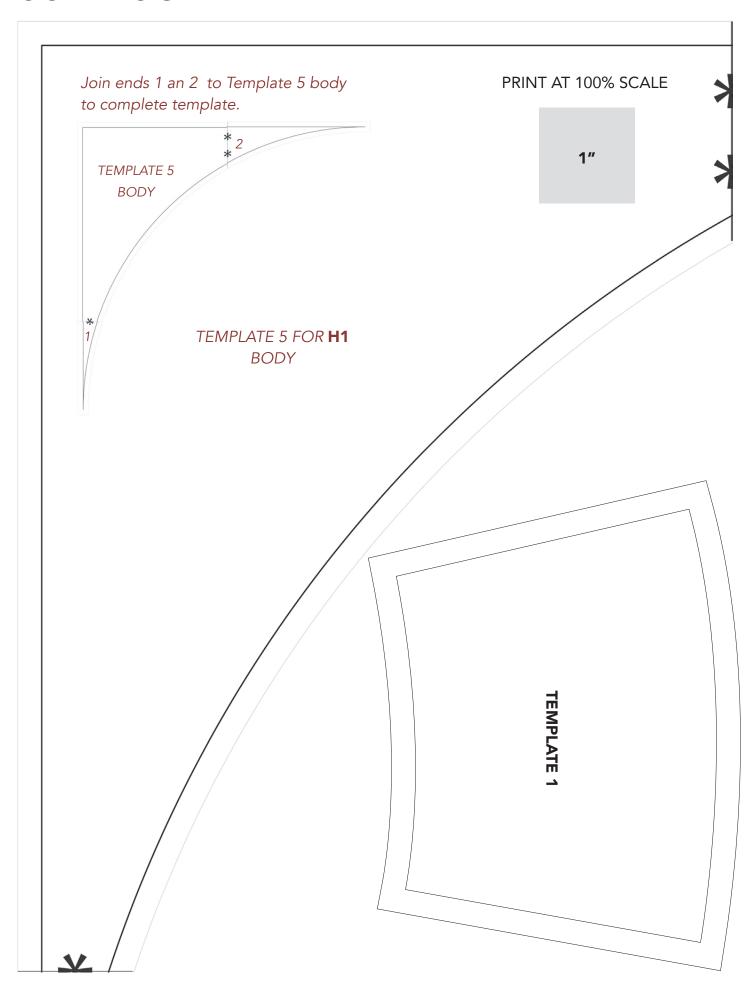

| KEY                                                                                                          | FABRIC                                                                                                                                                                                                                                                                                                                                                                                                                                                                                                                                                                                                                                                                                                                                                                                                                                                                                                                                                                                                                                                                                                                                                                                                                                                                                                                                                                                                                                                                                                                                                                                                                                                                                                                                                                                                                                                                                                                                                                                                                                                                                                                         | SKU                     | YD    | CUTTING INSTRUCTIONS                                                                                                                            |
|--------------------------------------------------------------------------------------------------------------|--------------------------------------------------------------------------------------------------------------------------------------------------------------------------------------------------------------------------------------------------------------------------------------------------------------------------------------------------------------------------------------------------------------------------------------------------------------------------------------------------------------------------------------------------------------------------------------------------------------------------------------------------------------------------------------------------------------------------------------------------------------------------------------------------------------------------------------------------------------------------------------------------------------------------------------------------------------------------------------------------------------------------------------------------------------------------------------------------------------------------------------------------------------------------------------------------------------------------------------------------------------------------------------------------------------------------------------------------------------------------------------------------------------------------------------------------------------------------------------------------------------------------------------------------------------------------------------------------------------------------------------------------------------------------------------------------------------------------------------------------------------------------------------------------------------------------------------------------------------------------------------------------------------------------------------------------------------------------------------------------------------------------------------------------------------------------------------------------------------------------------|-------------------------|-------|-------------------------------------------------------------------------------------------------------------------------------------------------|
| A                                                                                                            |                                                                                                                                                                                                                                                                                                                                                                                                                                                                                                                                                                                                                                                                                                                                                                                                                                                                                                                                                                                                                                                                                                                                                                                                                                                                                                                                                                                                                                                                                                                                                                                                                                                                                                                                                                                                                                                                                                                                                                                                                                                                                                                                | 51141-1 Sienna          | 1/3   | (2) 8" squares; cut once diagonally to yield (4) HSTs. Fold in half and press to find center.                                                   |
| В                                                                                                            | IN THE PARTY OF TH | 51141-2 Linen           | 1/2   | <ul><li>(2) 5-1/4" x WOF strips; subcut</li><li>(8) Template 1 and (8) Template 2.</li><li>(1) 3" x WOF strip; subcut (4) Template 4.</li></ul> |
| С                                                                                                            |                                                                                                                                                                                                                                                                                                                                                                                                                                                                                                                                                                                                                                                                                                                                                                                                                                                                                                                                                                                                                                                                                                                                                                                                                                                                                                                                                                                                                                                                                                                                                                                                                                                                                                                                                                                                                                                                                                                                                                                                                                                                                                                                | 51142-2 Linen           | 3/4   | (4) 5-1/8" x WOF strips; subcut<br>(4) 5-1/8" x 23" strips, fold in half and press.                                                             |
| D                                                                                                            |                                                                                                                                                                                                                                                                                                                                                                                                                                                                                                                                                                                                                                                                                                                                                                                                                                                                                                                                                                                                                                                                                                                                                                                                                                                                                                                                                                                                                                                                                                                                                                                                                                                                                                                                                                                                                                                                                                                                                                                                                                                                                                                                | 51142-4 Black           | 1/2   | (2) 5-1/4" x WOF strips; subcut<br>(8) Template 1 and (8) Template 2.                                                                           |
| E                                                                                                            | لو لا لو لا لو<br>لو لا لو لو لو لو                                                                                                                                                                                                                                                                                                                                                                                                                                                                                                                                                                                                                                                                                                                                                                                                                                                                                                                                                                                                                                                                                                                                                                                                                                                                                                                                                                                                                                                                                                                                                                                                                                                                                                                                                                                                                                                                                                                                                                                                                                                                                            | 51143-1 Sienna          | 1/2   | (3) 3-1/2" x WOF strips; subcut (32) 3-1/2" squares.<br>(4) Template 4.                                                                         |
| F                                                                                                            | ע ע ע ע ע ע ע ע ע ע ע ע ע ע ע ע ע ע ע                                                                                                                                                                                                                                                                                                                                                                                                                                                                                                                                                                                                                                                                                                                                                                                                                                                                                                                                                                                                                                                                                                                                                                                                                                                                                                                                                                                                                                                                                                                                                                                                                                                                                                                                                                                                                                                                                                                                                                                                                                                                                          | 51143-3 White           | 7/8   | (4) 5-1/8" x WOF strips; subcut (4) 5-1/8" x 32-1/2"strips, fold in half and press. (8) Template 3.                                             |
| G                                                                                                            | יע צע<br>צעע עצ<br>עע עע                                                                                                                                                                                                                                                                                                                                                                                                                                                                                                                                                                                                                                                                                                                                                                                                                                                                                                                                                                                                                                                                                                                                                                                                                                                                                                                                                                                                                                                                                                                                                                                                                                                                                                                                                                                                                                                                                                                                                                                                                                                                                                       | 51143-4 Black           | 1/2   | (5) 2-1/4" x WOF strips for binding. Sew strips via short ends.                                                                                 |
| FABRIC <b>H</b> HAS (2) YARDAGE OPTIONS, DEPENDING ON THE QUILT TOP ASSEMBLY PREFERRED (SEE PAGE 3, STEP 8). |                                                                                                                                                                                                                                                                                                                                                                                                                                                                                                                                                                                                                                                                                                                                                                                                                                                                                                                                                                                                                                                                                                                                                                                                                                                                                                                                                                                                                                                                                                                                                                                                                                                                                                                                                                                                                                                                                                                                                                                                                                                                                                                                |                         |       |                                                                                                                                                 |
| H1                                                                                                           |                                                                                                                                                                                                                                                                                                                                                                                                                                                                                                                                                                                                                                                                                                                                                                                                                                                                                                                                                                                                                                                                                                                                                                                                                                                                                                                                                                                                                                                                                                                                                                                                                                                                                                                                                                                                                                                                                                                                                                                                                                                                                                                                | 35370S-1<br>Optic White | 7/8   | (3) 3-1/2" x WOF strips; subcut (32) 3-1/2" squares.<br>(1) 15" x WOF strip, subcut (4) Template 5.                                             |
| H2                                                                                                           |                                                                                                                                                                                                                                                                                                                                                                                                                                                                                                                                                                                                                                                                                                                                                                                                                                                                                                                                                                                                                                                                                                                                                                                                                                                                                                                                                                                                                                                                                                                                                                                                                                                                                                                                                                                                                                                                                                                                                                                                                                                                                                                                | 35370S-1<br>Optic White | 1-1/2 | (1) 30" square.<br>(3) 3-1/2" x WOF strips; subcut (32) 3-1/2" squares.                                                                         |
|                                                                                                              |                                                                                                                                                                                                                                                                                                                                                                                                                                                                                                                                                                                                                                                                                                                                                                                                                                                                                                                                                                                                                                                                                                                                                                                                                                                                                                                                                                                                                                                                                                                                                                                                                                                                                                                                                                                                                                                                                                                                                                                                                                                                                                                                | Backing                 | 1-1/4 | Batting 46" x 46"                                                                                                                               |

#### **QUILT TOP ASSEMBLY**

**7. H1 Option:** Sew Ring One to Center Circle, matching **B** points of Center Circle to Ring One seams as shown below. Press seams towards Ring One.

Sew Ring Two to Quilt Center, then add **H**-Template 5 to sides of Ring Two, as shown below to complete Quilt Center.

### PRINT AT 100% SCALE

### **TEMPLATE 5 ENDS**