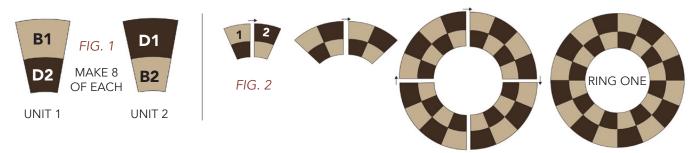

#### Refer to your favorite quilting source for Foundation Paper Piecing instructions.

- **3. EH units:** Using (32) **E** and (32) **H** 3-1/2" squares make (8) Foundation 1s as shown below. Trim the foundation around the light outside line, and carefully remove the paper.
- **4. Ring Two:** Sew the **EH** Foundation 1 units together in pairs, repeat until all (8) pieces are sewn together into a ring. Press seams in the same direction as the foundation seams. Set aside.