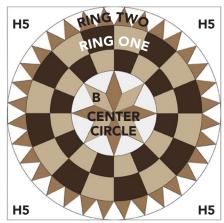

#### **RING AND CIRCLE ASSEMBLY**

- **1. BD Units:** Sew **B**-Template 1 and **D**-Template 2 pieces together to make Unit 1s as shown below. Press seams up. Repeat for **D**-Template 1 and **B** Template-2 pieces. Press seams down.
- **2. Ring One:** Sew Units 1 and 2 together in pairs, repeat until all (16) units have been sewn together into a ring. Press seams clockwise. Set aside.

#### Refer to your favorite quilting source for Foundation Paper Piecing instructions.

- **3. EH units:** Using (32) **E** and (32) **H** 3-1/2" squares make (8) Foundation 1s as shown below. Trim the foundation around the light outside line, and carefully remove the paper.
- **4. Ring Two:** Sew the **EH** Foundation 1 units together in pairs, repeat until all (8) pieces are sewn together into a ring. Press seams in the same direction as the foundation seams. Set aside.

### The following steps require the y-seam technique.

- **5. FBE Units:** Mark the seam allowances in the corners of each **F**-Template 3, **B**-Template 4, and **E**-Template 4 pieces. Using the *y-seam technique*, sew template pieces together into (4) Unit 3 as shown below. Sew the remaining **F**-Template 3 pieces to the left side of each Unit 3. Make 4.
- **6. Center Circle:** Sew F3-Unit 3 units together in pairs, then sew them into Center Circle.

#### **QUILT TOP ASSEMBLY**

**7. H1 Option:** Sew Ring One to Center Circle, matching **B** points of Center Circle to Ring One seams as shown below. Press seams towards Ring One.

Sew Ring Two to Quilt Center, then add **H**-Template 5 to sides of Ring Two, as shown below to complete Quilt Center.