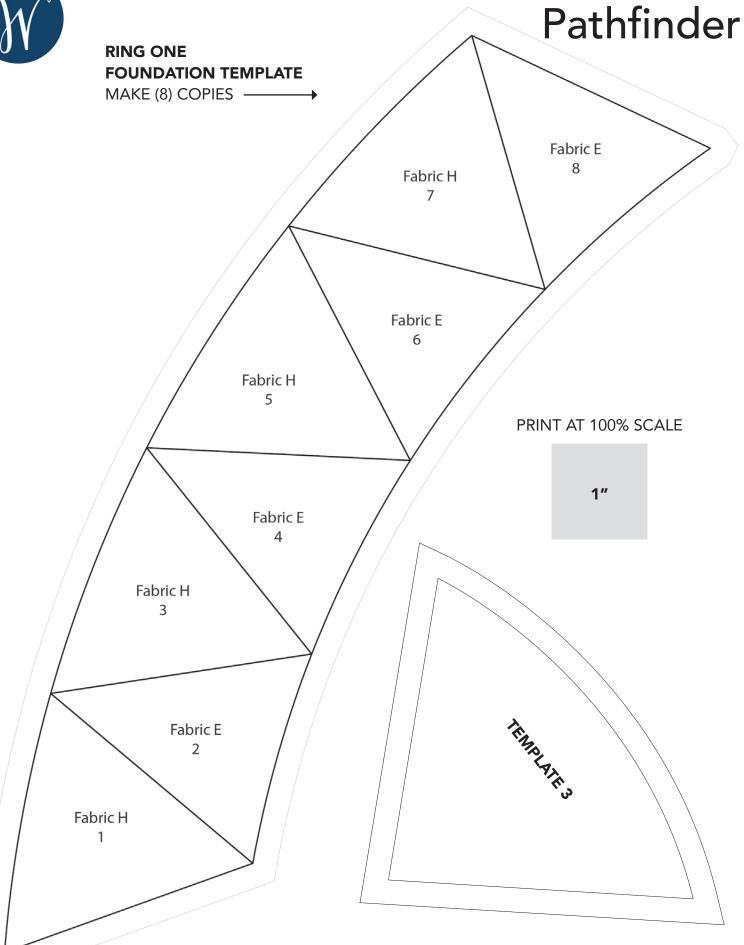

#### Refer to your favorite quilting source for Foundation Paper Piecing instructions.

- **3. EH units:** Using (32) **E** and (32) **H** 3-1/2" squares make (8) Foundation 1s as shown below. Trim the foundation around the light outside line, and carefully remove the paper.
- **4. Ring Two:** Sew the **EH** Foundation 1 units together in pairs, repeat until all (8) pieces are sewn together into a ring. Press seams in the same direction as the foundation seams. Set aside.

### PRINT AT 100% SCALE

# Pathfinder