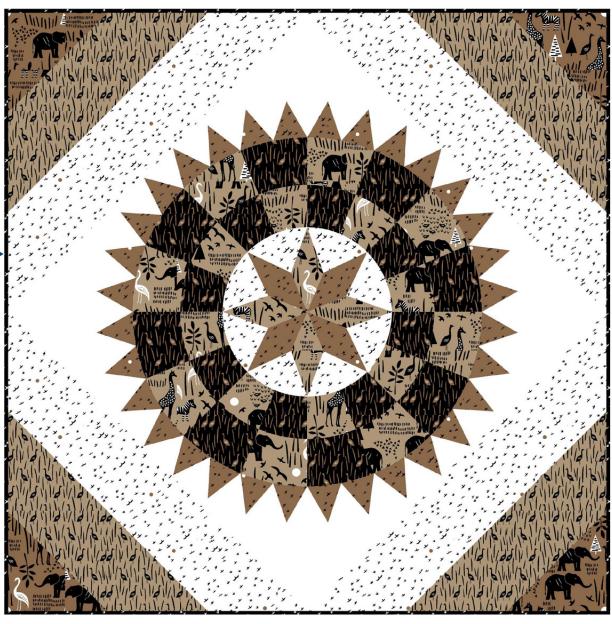

#### **RING AND CIRCLE ASSEMBLY**

- **1. BD Units:** Sew **B**-Template 1 and **D**-Template 2 pieces together to make Unit 1s as shown below. Press seams up. Repeat for **D**-Template 1 and **B** Template-2 pieces. Press seams down.
- **2. Ring One:** Sew Units 1 and 2 together in pairs, repeat until all (16) units have been sewn together into a ring. Press seams clockwise. Set aside.