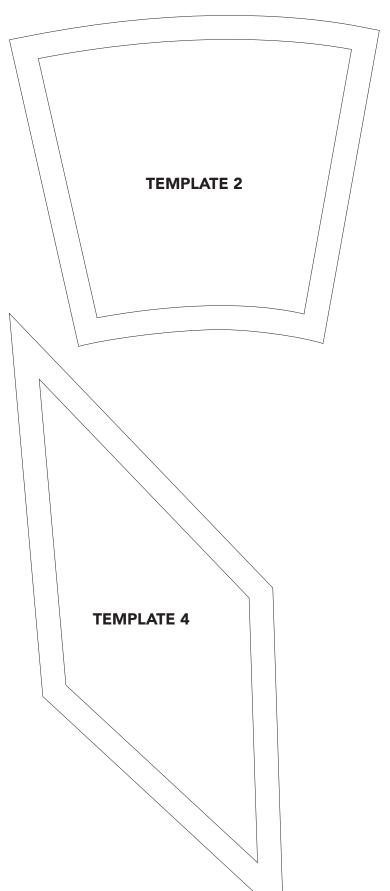

| KEY                                                                                                          | FABRIC                                                                                                                                                                                                                                                                                                                                                                                                                                                                                                                                                                                                                                                                                                                                                                                                                                                                                                                                                                                                                                                                                                                                                                                                                                                                                                                                                                                                                                                                                                                                                                                                                                                                                                                                                                                                                                                                                                                                                                                                                                                                                                                         | SKU                     | YD    | CUTTING INSTRUCTIONS                                                                                                                            |
|--------------------------------------------------------------------------------------------------------------|--------------------------------------------------------------------------------------------------------------------------------------------------------------------------------------------------------------------------------------------------------------------------------------------------------------------------------------------------------------------------------------------------------------------------------------------------------------------------------------------------------------------------------------------------------------------------------------------------------------------------------------------------------------------------------------------------------------------------------------------------------------------------------------------------------------------------------------------------------------------------------------------------------------------------------------------------------------------------------------------------------------------------------------------------------------------------------------------------------------------------------------------------------------------------------------------------------------------------------------------------------------------------------------------------------------------------------------------------------------------------------------------------------------------------------------------------------------------------------------------------------------------------------------------------------------------------------------------------------------------------------------------------------------------------------------------------------------------------------------------------------------------------------------------------------------------------------------------------------------------------------------------------------------------------------------------------------------------------------------------------------------------------------------------------------------------------------------------------------------------------------|-------------------------|-------|-------------------------------------------------------------------------------------------------------------------------------------------------|
| A                                                                                                            |                                                                                                                                                                                                                                                                                                                                                                                                                                                                                                                                                                                                                                                                                                                                                                                                                                                                                                                                                                                                                                                                                                                                                                                                                                                                                                                                                                                                                                                                                                                                                                                                                                                                                                                                                                                                                                                                                                                                                                                                                                                                                                                                | 51141-1 Sienna          | 1/3   | (2) 8" squares; cut once diagonally to yield (4) HSTs. Fold in half and press to find center.                                                   |
| В                                                                                                            | IN THE PARTY OF TH | 51141-2 Linen           | 1/2   | <ul><li>(2) 5-1/4" x WOF strips; subcut</li><li>(8) Template 1 and (8) Template 2.</li><li>(1) 3" x WOF strip; subcut (4) Template 4.</li></ul> |
| С                                                                                                            |                                                                                                                                                                                                                                                                                                                                                                                                                                                                                                                                                                                                                                                                                                                                                                                                                                                                                                                                                                                                                                                                                                                                                                                                                                                                                                                                                                                                                                                                                                                                                                                                                                                                                                                                                                                                                                                                                                                                                                                                                                                                                                                                | 51142-2 Linen           | 3/4   | (4) 5-1/8" x WOF strips; subcut<br>(4) 5-1/8" x 23" strips, fold in half and press.                                                             |
| D                                                                                                            |                                                                                                                                                                                                                                                                                                                                                                                                                                                                                                                                                                                                                                                                                                                                                                                                                                                                                                                                                                                                                                                                                                                                                                                                                                                                                                                                                                                                                                                                                                                                                                                                                                                                                                                                                                                                                                                                                                                                                                                                                                                                                                                                | 51142-4 Black           | 1/2   | (2) 5-1/4" x WOF strips; subcut<br>(8) Template 1 and (8) Template 2.                                                                           |
| E                                                                                                            | لو لا لو لا لو<br>لو لا لو لو لو لو                                                                                                                                                                                                                                                                                                                                                                                                                                                                                                                                                                                                                                                                                                                                                                                                                                                                                                                                                                                                                                                                                                                                                                                                                                                                                                                                                                                                                                                                                                                                                                                                                                                                                                                                                                                                                                                                                                                                                                                                                                                                                            | 51143-1 Sienna          | 1/2   | (3) 3-1/2" x WOF strips; subcut (32) 3-1/2" squares.<br>(4) Template 4.                                                                         |
| F                                                                                                            | ע ע ע ע ע ע ע ע ע ע ע ע ע ע ע ע ע ע ע                                                                                                                                                                                                                                                                                                                                                                                                                                                                                                                                                                                                                                                                                                                                                                                                                                                                                                                                                                                                                                                                                                                                                                                                                                                                                                                                                                                                                                                                                                                                                                                                                                                                                                                                                                                                                                                                                                                                                                                                                                                                                          | 51143-3 White           | 7/8   | (4) 5-1/8" x WOF strips; subcut (4) 5-1/8" x 32-1/2"strips, fold in half and press. (8) Template 3.                                             |
| G                                                                                                            | יע צע<br>צעע עצ<br>עע עע                                                                                                                                                                                                                                                                                                                                                                                                                                                                                                                                                                                                                                                                                                                                                                                                                                                                                                                                                                                                                                                                                                                                                                                                                                                                                                                                                                                                                                                                                                                                                                                                                                                                                                                                                                                                                                                                                                                                                                                                                                                                                                       | 51143-4 Black           | 1/2   | (5) 2-1/4" x WOF strips for binding. Sew strips via short ends.                                                                                 |
| FABRIC <b>H</b> HAS (2) YARDAGE OPTIONS, DEPENDING ON THE QUILT TOP ASSEMBLY PREFERRED (SEE PAGE 3, STEP 8). |                                                                                                                                                                                                                                                                                                                                                                                                                                                                                                                                                                                                                                                                                                                                                                                                                                                                                                                                                                                                                                                                                                                                                                                                                                                                                                                                                                                                                                                                                                                                                                                                                                                                                                                                                                                                                                                                                                                                                                                                                                                                                                                                |                         |       |                                                                                                                                                 |
| H1                                                                                                           |                                                                                                                                                                                                                                                                                                                                                                                                                                                                                                                                                                                                                                                                                                                                                                                                                                                                                                                                                                                                                                                                                                                                                                                                                                                                                                                                                                                                                                                                                                                                                                                                                                                                                                                                                                                                                                                                                                                                                                                                                                                                                                                                | 35370S-1<br>Optic White | 7/8   | (3) 3-1/2" x WOF strips; subcut (32) 3-1/2" squares.<br>(1) 15" x WOF strip, subcut (4) Template 5.                                             |
| H2                                                                                                           |                                                                                                                                                                                                                                                                                                                                                                                                                                                                                                                                                                                                                                                                                                                                                                                                                                                                                                                                                                                                                                                                                                                                                                                                                                                                                                                                                                                                                                                                                                                                                                                                                                                                                                                                                                                                                                                                                                                                                                                                                                                                                                                                | 35370S-1<br>Optic White | 1-1/2 | (1) 30" square.<br>(3) 3-1/2" x WOF strips; subcut (32) 3-1/2" squares.                                                                         |
|                                                                                                              |                                                                                                                                                                                                                                                                                                                                                                                                                                                                                                                                                                                                                                                                                                                                                                                                                                                                                                                                                                                                                                                                                                                                                                                                                                                                                                                                                                                                                                                                                                                                                                                                                                                                                                                                                                                                                                                                                                                                                                                                                                                                                                                                | Backing                 | 1-1/4 | Batting 46" x 46"                                                                                                                               |

#### **RING AND CIRCLE ASSEMBLY**

- **1. BD Units:** Sew **B**-Template 1 and **D**-Template 2 pieces together to make Unit 1s as shown below. Press seams up. Repeat for **D**-Template 1 and **B** Template-2 pieces. Press seams down.
- **2. Ring One:** Sew Units 1 and 2 together in pairs, repeat until all (16) units have been sewn together into a ring. Press seams clockwise. Set aside.

### The following steps require the y-seam technique.

- **5. FBE Units:** Mark the seam allowances in the corners of each **F**-Template 3, **B**-Template 4, and **E**-Template 4 pieces. Using the *y-seam technique*, sew template pieces together into (4) Unit 3 as shown below. Sew the remaining **F**-Template 3 pieces to the left side of each Unit 3. Make 4.
- **6. Center Circle:** Sew F3-Unit 3 units together in pairs, then sew them into Center Circle.