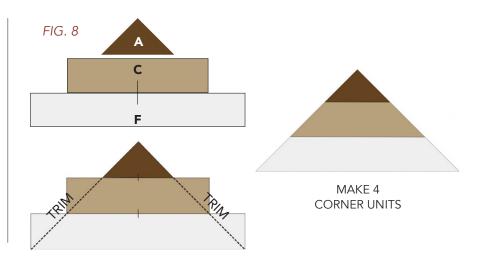

FIG. 7

- **8. Corner Units:** Sew **F** 5-1/8" x 29-1/4" and **C** 5-1/8" x 19-7/8" strips together via long edge, matching center crease, as shown in diagram above. Sew **A** HSTs to **FC** unit. Trim **FC** ends in line with **A** HSTs, as shown in diagram. Make (4) Corner Units.
- **9.** Sew (1) Corner Unit to each side of Quilt Center, matching centers and ends. Press out.