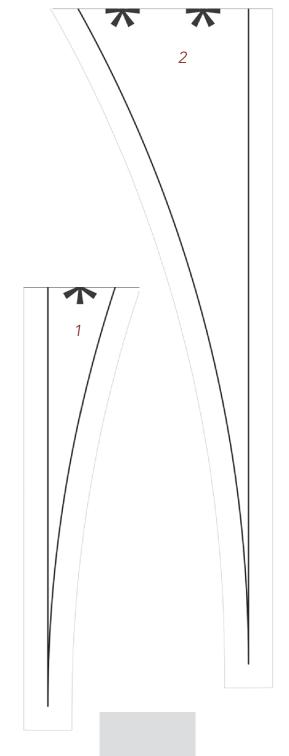

e and Center Circle. Press seam under and then using the 30"square as a foundation, hand or machine appliqué Center Circle to Ring One and Ring One to Ring Two. Square quilt center to 28-1/2".

FIG. 7







- **8. Corner Units:** Sew **F** 5-1/8" x 29-1/4" and **C** 5-1/8" x 19-7/8" strips together via long edge, matching center crease, as shown in diagram above. Sew **A** HSTs to **FC** unit. Trim **FC** ends in line with **A** HSTs, as shown in diagram. Make (4) Corner Units.
- **9.** Sew (1) Corner Unit to each side of Quilt Center, matching centers and ends. Press out.

**FINISHING:** Layer quilt top, batting and backing together to form quilt sandwich. Baste and quilt as desired. Bind using **G** 2-1/4" strips.







### PRINT AT 100% SCALE

# Pathfinder



### **TEMPLATE 5 ENDS**