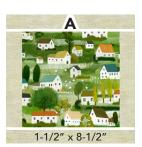

#### **BLOCK ASSEMBLY**

**PLEASE NOTE:** Blocks are pieced using the courthouse steps method. Sew the rectangles onto the center square in the order written.

- **1. AB UNIT:** Sew (1) **A** 1-1/2"  $\times$  6-1/2" rectangle to either side of (1) **B** 6-1/2" square. Press outward. Sew (1) **A** 1-1/2"  $\times$  8-1/2" rectangle to the top and bottom of **AB** unit. Press outward. Unit should measure 8-1/2" square unfinished.
- **2. BLOCK ONE:** Sew (1) **G** 1-1/2"  $\times$  8-1/2" rectangle to either side of the **AB** unit. Press outward. Sew (1) **G** 1-1/2"  $\times$  10-1/2" rectangle to the top and bottom of the **AB-G** unit. Press outward to complete Block One. Block should measure 10-1/2" square unfinished. Make (8) Block Ones.