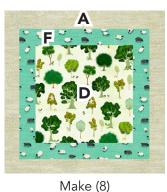

#### **BLOCK ASSEMBLY**

**PLEASE NOTE:** Blocks are pieced using the courthouse steps method. Sew the rectangles onto the center square in the order written.

- **1. AB UNIT:** Sew (1) **A** 1-1/2"  $\times$  6-1/2" rectangle to either side of (1) **B** 6-1/2" square. Press outward. Sew (1) **A** 1-1/2"  $\times$  8-1/2" rectangle to the top and bottom of **AB** unit. Press outward. Unit should measure 8-1/2" square unfinished.
- **2. BLOCK ONE:** Sew (1) **G** 1-1/2"  $\times$  8-1/2" rectangle to either side of the **AB** unit. Press outward. Sew (1) **G** 1-1/2"  $\times$  10-1/2" rectangle to the top and bottom of the **AB-G** unit. Press outward to complete Block One. Block should measure 10-1/2" square unfinished. Make (8) Block Ones.

MAKE (8) BLOCK ONE

1-1/2" x 10-1/2"

**3.** Similar to Block One assembly make following blocks as shown: