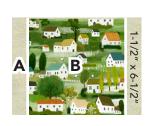

#### **BLOCK ASSEMBLY**

**PLEASE NOTE:** Blocks are pieced using the courthouse steps method. Sew the rectangles onto the center square in the order written.

- **1. AB UNIT:** Sew (1) **A** 1-1/2"  $\times$  6-1/2" rectangle to either side of (1) **B** 6-1/2" square. Press outward. Sew (1) **A** 1-1/2"  $\times$  8-1/2" rectangle to the top and bottom of **AB** unit. Press outward. Unit should measure 8-1/2" square unfinished.
- **2. BLOCK ONE:** Sew (1) **G** 1-1/2"  $\times$  8-1/2" rectangle to either side of the **AB** unit. Press outward. Sew (1) **G** 1-1/2"  $\times$  10-1/2" rectangle to the top and bottom of the **AB-G** unit. Press outward to complete Block One. Block should measure 10-1/2" square unfinished. Make (8) Block Ones.