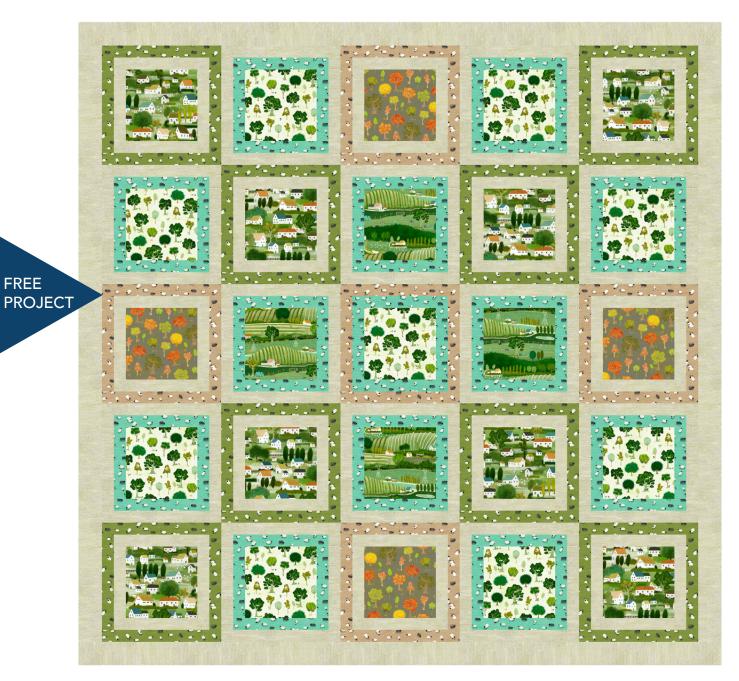

# **Pasture Drive**

designed by Natalie Crabtree featuring Sunday Drive by Katherine Quinn

SIZE: 54" x 54"

THIS IS A DIGITAL REPRESENTATION OF THE QUILT TOP, FABRIC MAY VARY.

PLEASE NOTE: BEFORE MAKING YOUR PROJECT, CHECK FOR ANY PATTERN UPDATES AT WINDHAMFABRICS.COM'S FREE PROJECTS SECTION.

### **QUILT ASSEMBLY**

**4. ROW ASSEMBLY:** Sew blocks in 5 horizontal rows, as shown in quilt diagram. Note proper placement of blocks. Sew rows together to complete quilt top. Quilt center should measure 50-1/2" square unfinished.

# QUILT DIAGRAM A 2-1/2" x 54-1/2" 3 ROW 1 ROW 2 A 2-1/2" × 50-1/2" ROW 3 ROW 4 ROW 5