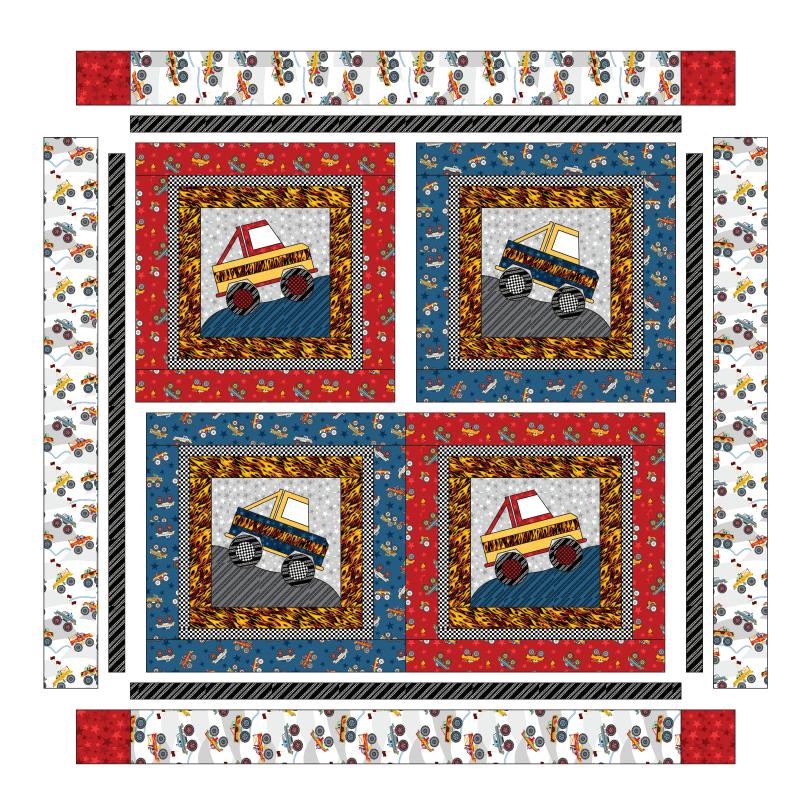

### Monster Truck Jam

designed by Lisa Swenson Ruble featuring the Monster Trucks collection by Whistler Studios

SIZE: 61" SQUARE

FREE PROJECT

THIS IS A DIGITAL REPRESENTATION OF THE QUILT TOP, FABRIC MAY VARY.

- **7.** Sew 3-1/2"  $\times$  18-1/2" Fabric **C** pieces to opposite sides of the unit from Step 6. Sew 3-1/2"  $\times$  24-1/2" Fabric **C** pieces to the top and bottom. Make (2) red blocks.
- **8.** In the same way, add Fabric **D**, Fabric **H** and Fabric **B** borders to yellow/blue truck squares to make (2) blue blocks.

#### **ASSEMBLING THE QUILT**

- **9.** Sew the blocks into (2) rows of (2) blocks each. Join the rows to complete the quilt center.
- **10.** Sew 2"  $\times$  48-1/2" Fabric **K** strips to opposite sides of the quilt center. Sew 2"  $\times$  51-1/2" Fabric **K** strips to the top and bottom.
- **11.** Sew 5-1/2" x 51-1/2" Fabric **A** strips to opposite sides of the quilt. Sew 5-1/2" Fabric **F** squares to opposite ends of the remaining 5-1/2" x 51-1/2" Fabric **A** strips. Sew to the top and bottom of the quilt.

#### **FINISHING**

- **12.** With the backing laying taut, place batting and then quilt top to form the quilt sandwich. Baste the sandwich and quilt as desired.
- **13.** Bind using the Fabric **K** strips to finish the quilt.