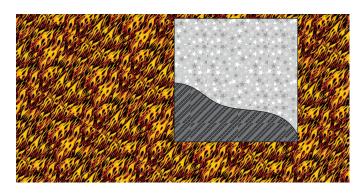

#### **MAKING THE BLOCKS**

- **1.** Trace the indicated number of each applique piece onto the paper side of fusible web. Cut out 1/4" past the drawn lines. Fuse shapes onto the fabrics indicated in the cutting chart and cut out on the drawn lines.
- 2. Fuse (1) Hill Fabric J piece to (1) 12-1/2" Fabric E square as shown to make a J/E background. Make (2). In the same way, fuse (1) Hill Fabric L reverse piece to the bottom of (1) 12-1/2" Fabric E square to make a L/E background. Make (2).