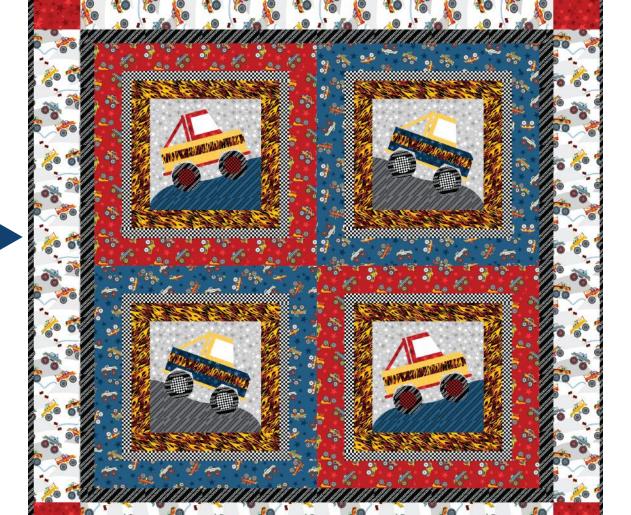

### Monster Truck Jam

designed by Lisa Swenson Ruble featuring the Monster Trucks collection by Whistler Studios

SIZE: 61" SQUARE

FREE PROJECT

THIS IS A DIGITAL REPRESENTATION OF THE QUILT TOP, FABRIC MAY VARY.

#### **MAKING THE BLOCKS**

- **1.** Trace the indicated number of each applique piece onto the paper side of fusible web. Cut out 1/4" past the drawn lines. Fuse shapes onto the fabrics indicated in the cutting chart and cut out on the drawn lines.
- 2. Fuse (1) Hill Fabric J piece to (1) 12-1/2" Fabric E square as shown to make a J/E background. Make (2). In the same way, fuse (1) Hill Fabric L reverse piece to the bottom of (1) 12-1/2" Fabric E square to make a L/E background. Make (2).

**3.** Assemble the pieces to make a red/yellow truck: position (1) Truck Stripe Fabric **D** piece and Bumper #1, #2, #3 Fabric **F** pieces on (1) Truck Body Fabric **M** piece and fuse in place. Fuse (1) Truck Windshield Fabric **N** piece to (1) Truck Cab Fabric **F** piece. Fuse (1) Truck Hub Cap Fabric **I** piece to (1) Truck Tire Fabric **K** piece to make a wheel. Make (2). In the same way, assemble the pieces for a yellow/blue truck. Make (2).

**4.** Position the truck body, truck cab, truck bed bar, and (2) wheels onto the **J/E** background square. Make (2) red/yellow truck squares. In the same way, make (2) yellow/blue truck squares. Use a zig zag or other decorative stitch to secure applique pieces.

**5.** Sew 2-1/2" x 12-1/2" Fabric **D** pieces to opposite sides of (1) red/yellow truck square. Sew 2-1/2" x 16-1/2" Fabric **D** pieces to the top and bottom.

**6.** Sew 1-1/2"  $\times$  16-1/2" Fabric **H** pieces to opposite sides of the unit from Step 5. Sew 1-1/2"  $\times$  18-1/2" Fabric **H** pieces to the top and bottom.

- **7.** Sew 3-1/2"  $\times$  18-1/2" Fabric **C** pieces to opposite sides of the unit from Step 6. Sew 3-1/2"  $\times$  24-1/2" Fabric **C** pieces to the top and bottom. Make (2) red blocks.
- **8.** In the same way, add Fabric **D**, Fabric **H** and Fabric **B** borders to yellow/blue truck squares to make (2) blue blocks.

#### **ASSEMBLING THE QUILT**

- **9.** Sew the blocks into (2) rows of (2) blocks each. Join the rows to complete the quilt center.
- **10.** Sew 2"  $\times$  48-1/2" Fabric **K** strips to opposite sides of the quilt center. Sew 2"  $\times$  51-1/2" Fabric **K** strips to the top and bottom.
- **11.** Sew 5-1/2" x 51-1/2" Fabric **A** strips to opposite sides of the quilt. Sew 5-1/2" Fabric **F** squares to opposite ends of the remaining 5-1/2" x 51-1/2" Fabric **A** strips. Sew to the top and bottom of the quilt.

#### **FINISHING**

- **12.** With the backing laying taut, place batting and then quilt top to form the quilt sandwich. Baste the sandwich and quilt as desired.
- **13.** Bind using the Fabric **K** strips to finish the quilt.