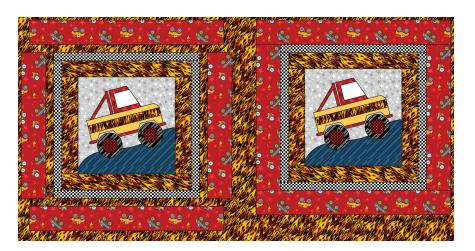

### Monster Truck Jam

designed by Lisa Swenson Ruble featuring the Monster Trucks collection by Whistler Studios

SIZE: 61" SQUARE

FREE PROJECT

THIS IS A DIGITAL REPRESENTATION OF THE QUILT TOP, FABRIC MAY VARY.