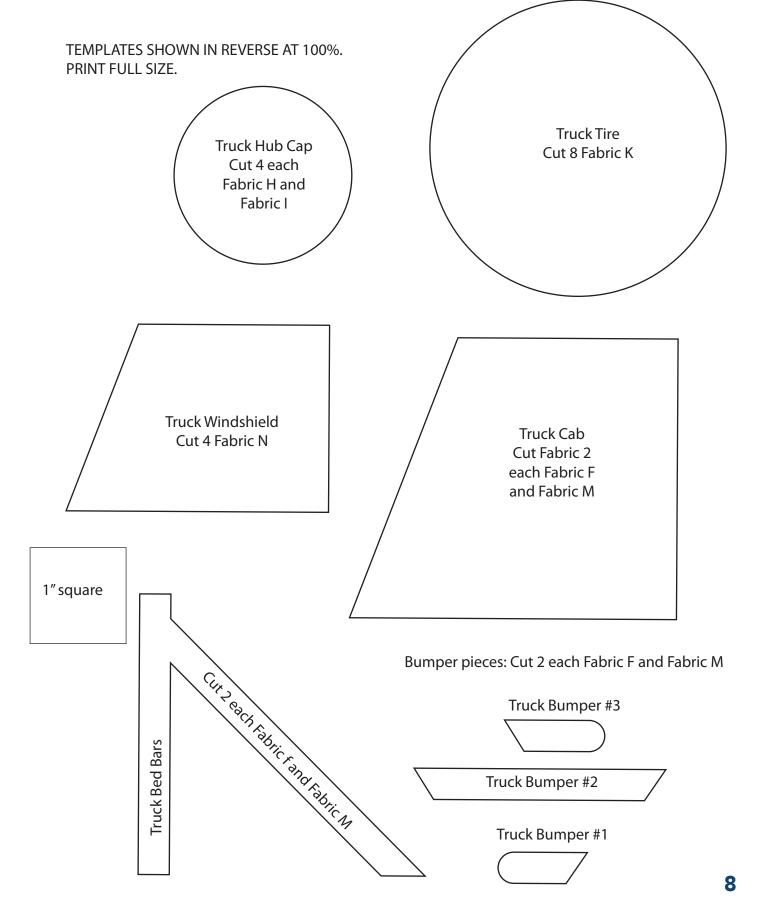

| KEY | FABRIC                           | SKU                   | YD    | CUTTING INSTRUCTIONS                                                                                                                                                                                                        |
|-----|----------------------------------|-----------------------|-------|-----------------------------------------------------------------------------------------------------------------------------------------------------------------------------------------------------------------------------|
| A   |                                  | 51266-1 White         | 1-1/8 | (6) 5-1/2" x WOF strips. Piece strips and subcut (4) 5-1/2" x 51-1/2" strips.                                                                                                                                               |
| В   |                                  | 51267-2 Blue          | 3/4   | (6) 3-1/2" x WOF strips.<br>Subcut (4) 3-1/2" x 24-1/2" strips and (4) 3-1/2" x 18-1/2" strips.                                                                                                                             |
| С   |                                  | 51267-4 Red           | 3/4   | (6) 3-1/2" x WOF strips.<br>Subcut (4) 3-1/2" x 24-1/2" strips and (4) 3-1/2" x 18-1/2" strips.                                                                                                                             |
| D   |                                  | 51268-6 Black         | 3/4   | (7) 2-1/2" x WOF strips. Subcut (8) 2-1/2" x 16-1/2" pieces and (8) 2-1/2" x 12-1/2" pieces. (4) Truck Stripe applique pieces.                                                                                              |
| E   | *********<br>********            | 51269-3 Light<br>Grey | 7/8   | (2) 12-1/2" x WOF strips.<br>Subcut (4) 12-1/2" squares.                                                                                                                                                                    |
| F   | ******<br>*****<br>*****<br>**** | 5169-5 True Red       | 1/4   | <ul> <li>(1) 5-1/2" x WOF strip.     Subcut (4) 5-1/2" squares</li> <li>(2) Truck Cab applique pieces.</li> <li>(2) Truck Bed Bar applique pieces.</li> <li>(2) each Truck Bumper #1, #2 and #3 applique pieces.</li> </ul> |
| G   | ****                             | 51269-7 Navy          | 1/8   | (2) Truck Body applique pieces.                                                                                                                                                                                             |
| н   |                                  | 51270-1 White         | 1/2   | (8) 1-1/2" x WOF strips. Subcut (8) 1-1/2" x 18-1/2" pieces and (8) 1-1/2" x 16-1/2" pieces. (4) Truck Hub Cap applique pieces.                                                                                             |
| I   |                                  | 51270-4 Red           | 1/8   | (4) Truck Hub Cap applique pieces.                                                                                                                                                                                          |

**3.** Assemble the pieces to make a red/yellow truck: position (1) Truck Stripe Fabric **D** piece and Bumper #1, #2, #3 Fabric **F** pieces on (1) Truck Body Fabric **M** piece and fuse in place. Fuse (1) Truck Windshield Fabric **N** piece to (1) Truck Cab Fabric **F** piece. Fuse (1) Truck Hub Cap Fabric **I** piece to (1) Truck Tire Fabric **K** piece to make a wheel. Make (2). In the same way, assemble the pieces for a yellow/blue truck. Make (2).