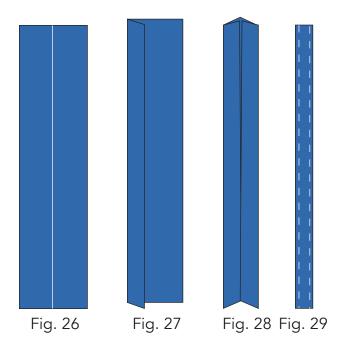

## State Panel MO - Tote

- **33.** Place (1) **B** 14-1/2" square on top of (1) **B** 14-1/2" square, right sides together. Stitch down the two sides and across the bottom to make the lining, leaving a 3" opening for turning.
- **34.** Fold (1) **C** 4" x WOF strip in half lengthwise and press (**Fig. 26**). Open the folded fabric and fold each long edge to the creased centerline and press (**Fig. 27**).
- **35.** Fold the pressed fabric in half again and press to make (1) 1" x WOF strip (**Fig. 28).** Top stitch down both long sides 1/8" in from the edge to make (1) strap (**Fig. 29**).