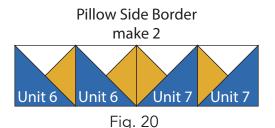

he sewn strip to make (1) **Unit 6** square **(Fig. 18)**. Trim the unit to measure 3-1/2" square. Repeat to make (8) Unit 6 squares total.
- 21. Sew (1) D 4-1/4" triangle and (1) E 4-1/4" triangle together. Sew (1) C 3-7/8" triangle to the long side of the sewn strip to make (1) **Unit 7** square **(Fig. 19)**. Trim the unit to measure 3-1/2" square. Repeat to make (8) Unit 7 squares total.







- 22. Sew (2) Unit 6 squares and (2) Unit 7 squares together, end to end and in that order, to make (1) Pillow Side Border (Fig. 20). Repeat to make a second Pillow Side Border.
- 23. Sew (2) Unit 6 squares and (2) Unit 7 squares together end to end. Sew (1) E 3-1/2" square to each end of the newly sewn strip to make the **Pillow Top Border (Fig. 21)**. Repeat to make the Pillow Bottom Border.





Fig. 21



### State Panel MO - Pillow

### **Pillow Top Assembly**

- **24.** Sew (1) **Pillow Side Border** to each side of the **Pillow Center Block**. Sew the **Pillow Top Border** and **Pillow Bottom Border** to the top and to the bottom of the **Pillow Center Block** to make the pillow top (**Fig. 22**). Pay attention to the orientation of the borders.
- 25. Layer and quilt as desired.
- **26.** Turn under the **E** 18-1/2" edge approximately 1/4", press and repeat then stitch to make a finished edge on one edge of the **E** 12-1/2" x 18-1/2" piece. Repeat with the second **E** 12-1/2" x 18-1/2" piece.
- **27.** Position and pin each back envelope flap, right sides together with the pillow front, overlapping the finished edges in the middle and aligning the raw edges with the pil