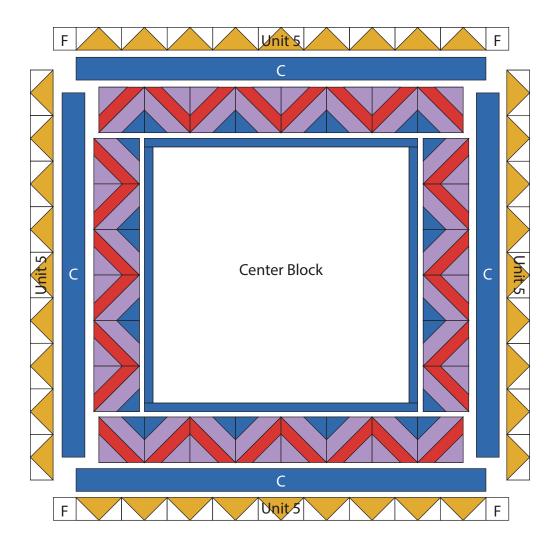

#### **Quilt Top Assembly**

(Refer to the Quilt Diagram while assembling the quilt top.)

- 13. Sew (1) Inner Side Border to each side of the Quilt Center Block. Sew the Inner Top Border and the Inner Bottom Border to the top and to the bottom of the Quilt Center Block.
- **14.** Sew (1) **C** 2-1/2" x 32-1/2" strip to each side of the **Quilt Center Block**. Sew (1) **C** 2-1/2" x 36-1/2" strip to the top and to the bottom of the **Quilt Center Block**.
- **15.** Sew (1) **Unit 5** strip to each side of the **Quilt Center Block**. Sew (1) **F** 2 ½" square to each end of (1) **Unit 5** strip. Repeat to make a second strip. Sew the resulting strips to the top and to the bottom of the **Quilt Center Block** to make the quilt top.

### **Quilt Diagram**