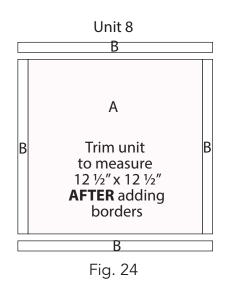

### **Tote Assembly**

- **30.** Sew (1)  $\mathbf{B}$  2" x 11-1/4" strip to each side of (1)  $\mathbf{A}$  11-1/4" square. Sew (1)  $\mathbf{B}$  2" x 14-1/4" strip to the top and bottom of the  $\mathbf{A}$  11-1/4" square. Trim the block with borders to measure 12-1/2" square to make (1) **Unit 8** square (**Fig. 24**).
- **31.** Sew (1) **C** 1-1/2" x 12-1/2" strip to each side of the **Unit 8** square. Sew (1) **C** 1-1/2" x 14-1/2" strip to the top and bottom of the **Unit 8** square to make the bag front **(Fig. 25)**.
- **32.** Place the bag front and (1) **C** 14-1/2" square, right sides together. Stitch down the two sides and across the bottom to make the outer bag.