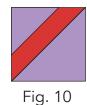

Fig. 6

Fig. 7

Fig. 8

- **6.** Place (1) **D** 3" square on the top left corner of (1) **Unit 2** square, right sides together **(Fig. 9)**. Sew across the diagonal of the small square from the upper right corner to the lower left corner **(Fig. 9)**. Trim away the excess fabric from behind the triangle 1/4" away from the sewn seam. Flip open the triangle formed and press **(Fig. 10)**.
- 7. Follow Figure 11 for the seam direction to add a C 2-1/2" square to the lower right corner of the Unit 2 square to make (1) Unit 3 square (Fig. 12).
- 8. Repeat Steps 6-7 to make (28) Unit 3 squares total.
- **9.** Sew (2) **Unit 3** squares together to make (1) **Unit 4** strip **(Fig. 13)**. Repeat to make (12) **Unit 4** strips total.