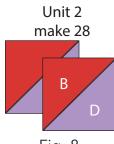

#### **Block Assembly**

Note: Pay attention to the unit orientations when assembling the various components.

- 1. Sew (1) C 2" x 23" strip to each side of the A 23" square. Sew (1) C 2" x 26" strip to the top and to the bottom of the A square. Trim the block to measure 24-1/2" square to make the Quilt Center Block (Fig. 1).
- 2. Place (1) F 2-1/2" square on the left side of (1) E 2-1/2" x 4-1/2" strip, right sides together (Fig. 2). Sew across the diagonal of the square from the upper right corner to the lower left corner (Fig. 2). Trim away the excess fabric from behind the triangle, leaving a 1/4" seam allowance. Flip open the triangle formed and press (Fig. 3).