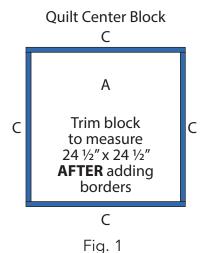

#### **Block Assembly**

Note: Pay attention to the unit orientations when assembling the various components.

- 1. Sew (1) C 2" x 23" strip to each side of the A 23" square. Sew (1) C 2" x 26" strip to the top and to the bottom of the A square. Trim the block to measure 24-1/2" square to make the Quilt Center Block (Fig. 1).
- 2. Place (1) F 2-1/2" square on the left side of (1) E 2-1/2" x 4-1/2" strip, right sides together (Fig. 2). Sew across the diagonal of the square from the upper right corner to the lower left corner (Fig. 2). Trim away the excess fabric from behind the triangle, leaving a 1/4" seam allowance. Flip open the triangle formed and press (Fig. 3).