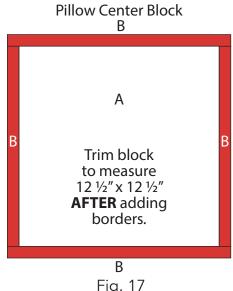

### Pillow Block Assembly

Note: Pay attention to the unit orientations when assembling the various components of the pillow top.) **19.** Sew (1) **B** 2" x 11-1/4" strip to each side of the **A** 11-1/4" square. Sew (1) **B** 2" x 14-1/4" strip to the top and to the bottom of the A square to make the Pillow Center Block (Fig. 17). Trim the block to measure 12-1/2" square.

Fig. 17

- 20. Sew (1) E 4-1/4" triangle and (1) D 4-1/4" triangle together. Sew (1) C 3-7/8" triangle to the long side of the sewn strip to make (1) **Unit 6** square **(Fig. 18)**. Trim the unit to measure 3-1/2" square. Repeat to make (8) Unit 6 squares total.
- 21. Sew (1) D 4-1/4" triangle and (1) E 4-1/4" triangle together. Sew (1) C 3-7/8" triangle to the long side of the sewn strip to make (1) **Unit 7** square **(Fig. 19)**. Trim the unit to measure 3-1/2" square. Repeat to make (8) Unit 7 squares total.