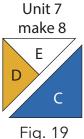

- 22. Sew (2) Unit 6 squares and (2) Unit 7 squares together, end to end and in that order, to make (1) Pillow Side Border (Fig. 20). Repeat to make a second Pillow Side Border.
- 23. Sew (2) Unit 6 squares and (2) Unit 7 squares together end to end. Sew (1) E 3-1/2" square to each end of the newly sewn strip to make the **Pillow Top Border (Fig. 21)**. Repeat to make the Pillow Bottom Border.