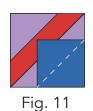

Fig. 6

Fig. 7

Fig. 8

- **6.** Place (1) **D** 3" square on the top left corner of (1) **Unit 2** square, right sides together **(Fig. 9)**. Sew across the diagonal of the small square from the upper right corner to the lower left corner **(Fig. 9)**. Trim away the excess fabric from behind the triangle 1/4" away from the sewn seam. Flip open the triangle formed and press **(Fig. 10)**.
- 7. Follow Figure 11 for the seam direction to add a C 2-1/2" square to the lower right corner of the Unit 2 square to make (1) Unit 3 square (Fig. 12).
- 8. Repeat Steps 6-7 to make (28) Unit 3 squares total.
- **9.** Sew (2) **Unit 3** squares together to make (1) **Unit 4** strip **(Fig. 13)**. Repeat to make (12) **Unit 4** strips total.