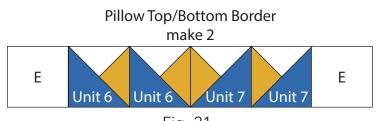

- 22. Sew (2) Unit 6 squares and (2) Unit 7 squares together, end to end and in that order, to make (1) Pillow Side Border (Fig. 20). Repeat to make a second Pillow Side Border.
- 23. Sew (2) Unit 6 squares and (2) Unit 7 squares together end to end. Sew (1) E 3-1/2" square to each end of the newly sewn strip to make the **Pillow Top Border (Fig. 21)**. Repeat to make the Pillow Bottom Border.

Fig. 21