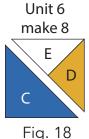

- 22. Sew (2) Unit 6 squares and (2) Unit 7 squares together, end to end and in that order, to make (1) Pillow Side Border (Fig. 20). Repeat to make a second Pillow Side Border.
- 23. Sew (2) Unit 6 squares and (2) Unit 7 squares together end to end. Sew (1) E 3-1/2" square to each end of the newly sewn strip to make the **Pillow Top Border (Fig. 21)**. Repeat to make the Pillow Bottom Border.