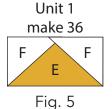

- 3. Place another F 2-1/2" square on the right side of the E 2-1/2" x 4-1/2" strip, right sides together (Fig. 4). Sew across the diagonal of the square from the upper left corner to the lower right corner (Fig. 4). Trim away the excess fabric from behind the triangle, leaving a 1/4" seam allowance. Flip open the triangle formed and press to make (1) Unit 1 strip (Fig. 5).
- 4. Repeat Steps 2-3 to make (36) Unit 1 strips total.