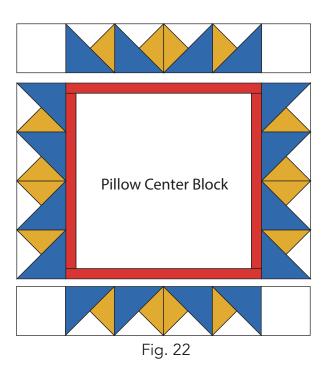

### **Pillow Top Assembly**

- **24.** Sew (1) **Pillow Side Border** to each side of the **Pillow Center Block**. Sew the **Pillow Top Border** and **Pillow Bottom Border** to the top and to the bottom of the **Pillow Center Block** to make the pillow top (**Fig. 22**). Pay attention to the orientation of the borders.
- 25. Layer and quilt as desired.
- **26.** Turn under the **E** 18-1/2" edge approximately 1/4", press and repeat then stitch to make a finished edge on one edge of the **E** 12-1/2" x 18-1/2" piece. Repeat with the second **E** 12-1/2" x 18-1/2" piece.
- **27.** Position and pin each back envelope flap, right sides together with the pillow front, overlapping the finished edges in the middle and aligning the raw edges with the pillow front **(Fig. 23)**. Stitch around the pillow front and back to complete the pillow.
- 28. Turn the pillow right side out.
- 29. Add the pillow form to complete the pillow.