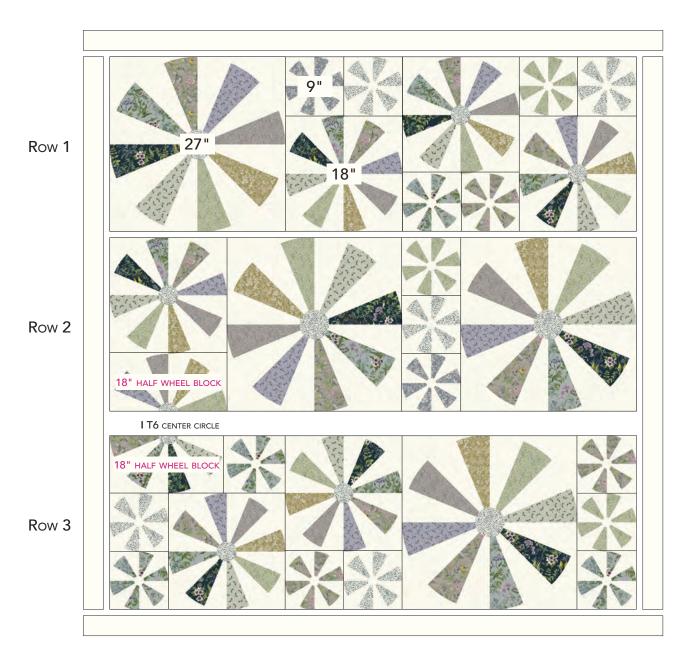

#### **QUILT ASSEMBLY**

REFER TO QUILT ASSEMBY ON THE NEXT PAGE FOR BLOCK PLACEMENT.

- 6. Pieced Rows Arrange and sew together the following Wheel Blocks.
  - Row 1: (1) 27", (3) 18" and (6) 9" Wheel Blocks.
  - Row 2: (2) 27", (1) 18" whole, (1) 18" half, and (3) 9" Wheel Blocks.
  - Row 3: (1) 27", (2) 18" whole, (1) 18" half, and (8) 9" Wheel Blocks.
- 7. Sew pieced rows together. Add I T6 center circle between Rows 2 and 3 for the 18" Wheel Block.
- **8.** Outer Border: Sew (2) A 4" x 81-1/2" strips to the long sides of quilt center, followed by (2) A 4" x 88-1/2" strips to the top and bottom sides of quilt center to complete quilt top.

#### **QUILT ASSEMBLY**

**FINISHING:** Layer quilt top, batting and backing together to form quilt sandwich. Baste and quilt as desired. Bind using **J** 2-1/4" strips.

27" WHEEL BLOCK DIAGRAM

PRINT TEMPLATE AT 100% SCALE.