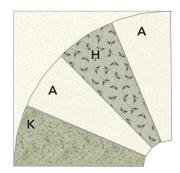

#### 9" WHEEL BLOCK

**5.** Following **Steps 1-3**, using **T7** for the blades, **T8** for the curve piece and **T9** for the center circle **A**. **NOTE:** Each quadrant has (3) blades instead of (4).

Make a total number of **9**" Wheel Blocks for the following fabrics:

- (4) of C (EXAMPLE SHOWN ON THE RIGHT)
- (3) of **D** and **K**
- (2) of **F**
- (5) of I

Make (4) of C