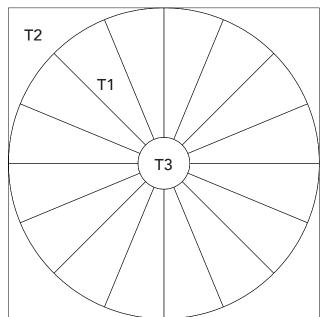

#### 27" and 18" WHEEL BLOCK

#### REFER TO BLOCK DIAGRAM FOR FABRIC PLACEMENT GUIDE.

1. Quadrant: Sew together (4) blades of T1 to make a quarter circle, followed by curve piecing the A T2 outer piece to complete (1) quadrant.

2. Repeat Step 1 to make (3) additional Quadrants, as shown below.

3. Noting rotation and placement, sew quadrants together. Appliqué (1) I T3 circle to the center of the sewn quadrants using method of choice to complete (1) 27" Wheel Block. Make (4).

Make (4)

4. Repeat Steps 1-3 to make (7) 18" Wheel Blocks. Use T4 for the blades, T5 for the curve piece and T6 for the center circle A.

#### **QUILT ASSEMBLY**

**FINISHING:** Layer quilt top, batting and backing together to form quilt sandwich. Baste and quilt as desired. Bind using **J** 2-1/4" strips.

27" WHEEL BLOCK DIAGRAM

PRINT TEMPLATE AT 100% SCALE.