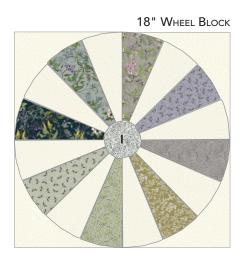

#### 27" and 18" WHEEL BLOCK

3. Noting rotation and placement, sew quadrants together. Appliqué (1) I T3 circle to the center of the sewn quadrants using method of choice to complete (1) 27" Wheel Block. Make (4).

Make (4)

4. Repeat Steps 1-3 to make (7) 18" Wheel Blocks. Use T4 for the blades, T5 for the curve piece and T6 for the center circle A.

NOTE: Make (1) 18" Wheel Block in twohalves instead of a whole block. Each half is made with (2) quadrants. Set aside for later.

1 INCH SQUARE

PRINT TEMPLATE AT 100% SCALE.

1 INCH SQUARE

18" WHEEL BLOCK DIAGRAM

9" WHEEL BLOCK DIAGRAM