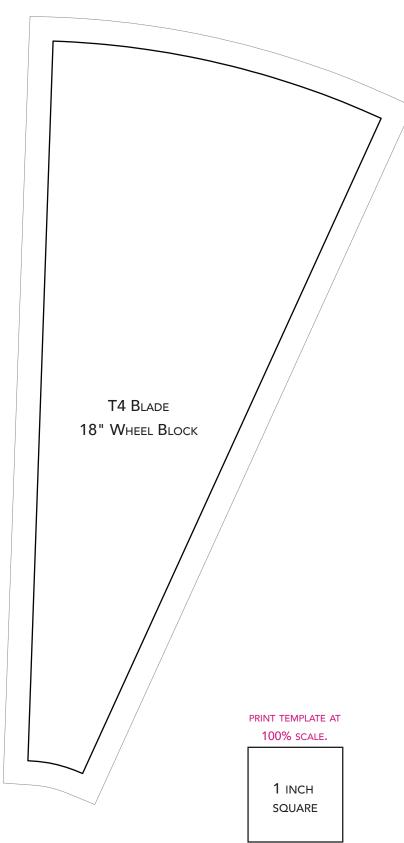

3. Noting rotation and placement, sew quadrants together. Appliqué (1) I T3 circle to the center of the sewn quadrants using method of choice to complete (1) 27" Wheel Block. Make (4).

Make (4)

4. Repeat Steps 1-3 to make (7) 18" Wheel Blocks. Use T4 for the blades, T5 for the curve piece and T6 for the center circle A.