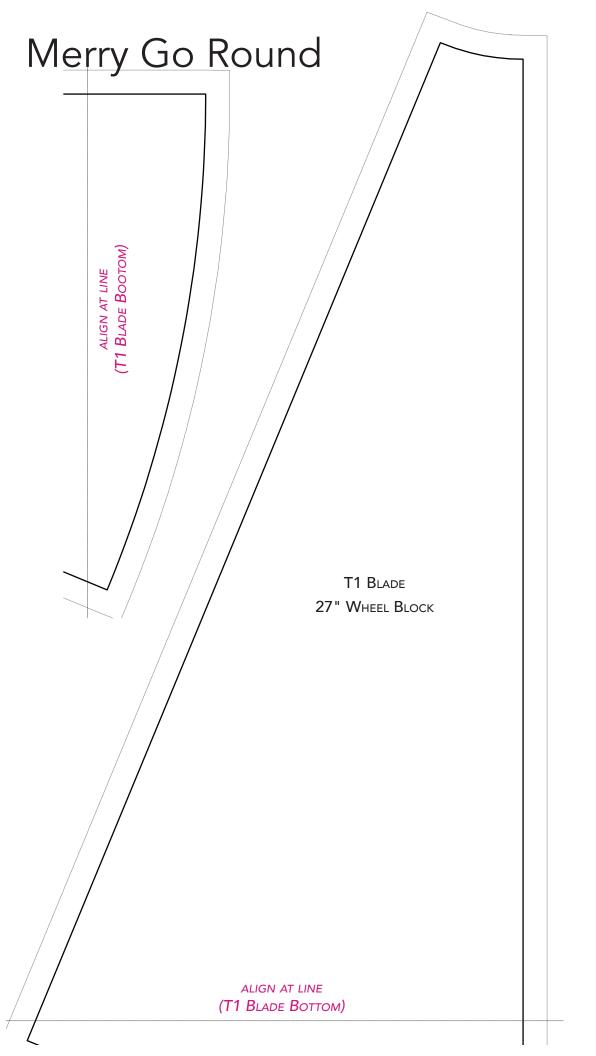

#### REFER TO BLOCK DIAGRAM FOR FABRIC PLACEMENT GUIDE.

1. Quadrant: Sew together (4) blades of T1 to make a quarter circle, followed by curve piecing the A T2 outer piece to complete (1) quadrant.

2. Repeat Step 1 to make (3) additional Quadrants, as shown below.

#### **QUILT ASSEMBLY**

**FINISHING:** Layer quilt top, batting and backing together to form quilt sandwich. Baste and quilt as desired. Bind using **J** 2-1/4" strips.

27" WHEEL BLOCK DIAGRAM

PRINT TEMPLATE AT 100% SCALE.

1 INCH SQUARE

PRINT TEMPLATE AT 100% SCALE.

1 INCH SQUARE

18" WHEEL BLOCK DIAGRAM

9" WHEEL BLOCK DIAGRAM