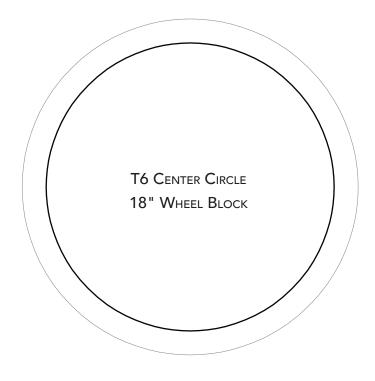

WOF = WIDTH OF FABRIC

| KEY | FABRIC | SKU                                  | YD    | CUTTING INSTRUCTIONS                                                                                     |
|-----|--------|--------------------------------------|-------|----------------------------------------------------------------------------------------------------------|
| ı   |        | 53350-1<br>Ink                       | 1/2   | Center Circles 27" Blocks: (4) of template 3 18" Blocks: (7) of template 6 9" Blocks: (30) of template 7 |
| J   |        | 53350-3<br>Stone<br>INCLUDES BINDING | 1-1/4 | 27" Blocks: (4) of template 1 18" Blocks: (7) of template 4 Binding: (9) 2-1/4" x WOF strips.            |
| K   |        | 53350-8<br>Khaki                     | 1/2   | 27" Blocks: (4) of template 1 18" Blocks: (7) of template 4 9" Blocks: (18) of template 7                |
|     |        | Backing                              | 8     | 94" x 94" piece of batting.                                                                              |

3. Noting rotation and placement, sew quadrants together. Appliqué (1) I T3 circle to the center of the sewn quadrants using method of choice to complete (1) 27" Wheel Block. Make (4).

Make (4)

4. Repeat Steps 1-3 to make (7) 18" Wheel Blocks. Use T4 for the blades, T5 for the curve piece and T6 for the center circle A.