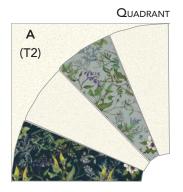

#### REFER TO BLOCK DIAGRAM FOR FABRIC PLACEMENT GUIDE.

1. Quadrant: Sew together (4) blades of T1 to make a quarter circle, followed by curve piecing the A T2 outer piece to complete (1) quadrant.

2. Repeat Step 1 to make (3) additional Quadrants, as shown below.