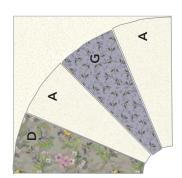

#### REFER TO BLOCK DIAGRAM FOR FABRIC PLACEMENT GUIDE.

1. Quadrant: Sew together (4) blades of T1 to make a quarter circle, followed by curve piecing the A T2 outer piece to complete (1) quadrant.

2. Repeat Step 1 to make (3) additional Quadrants, as shown below.

3. Noting rotation and placement, sew quadrants together. Appliqué (1) I T3 circle to the center of the sewn quadrants using method of choice to complete (1) 27" Wheel Block. Make (4).

Make (4)

4. Repeat Steps 1-3 to make (7) 18" Wheel Blocks. Use T4 for the blades, T5 for the curve piece and T6 for the center circle A.