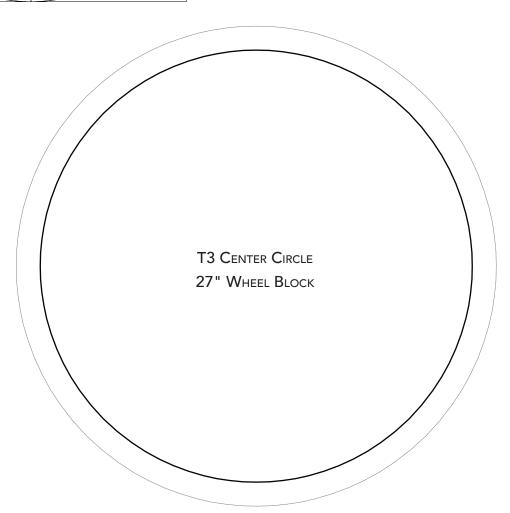

WOF = WIDTH OF FABRIC

| KEY | FABRIC | SKU                                  | YD    | CUTTING INSTRUCTIONS                                                                                     |
|-----|--------|--------------------------------------|-------|----------------------------------------------------------------------------------------------------------|
| ı   |        | 53350-1<br>Ink                       | 1/2   | Center Circles 27" Blocks: (4) of template 3 18" Blocks: (7) of template 6 9" Blocks: (30) of template 7 |
| J   |        | 53350-3<br>Stone<br>INCLUDES BINDING | 1-1/4 | 27" Blocks: (4) of template 1 18" Blocks: (7) of template 4 Binding: (9) 2-1/4" x WOF strips.            |
| K   |        | 53350-8<br>Khaki                     | 1/2   | 27" Blocks: (4) of template 1 18" Blocks: (7) of template 4 9" Blocks: (18) of template 7                |
|     |        | Backing                              | 8     | 94" x 94" piece of batting.                                                                              |

3. Noting rotation and placement, sew quadrants together. Appliqué (1) I T3 circle to the center of the sewn quadrants using method of choice to complete (1) 27" Wheel Block. Make (4).

Make (4)

4. Repeat Steps 1-3 to make (7) 18" Wheel Blocks. Use T4 for the blades, T5 for the curve piece and T6 for the center circle A.