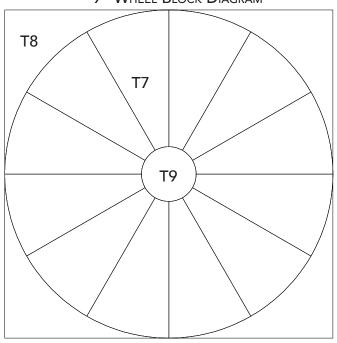

#### 9" WHEEL BLOCK

**5.** Following **Steps 1-3**, using **T7** for the blades, **T8** for the curve piece and **T9** for the center circle **A**. **NOTE:** Each quadrant has (3) blades instead of (4).

Make a total number of **9**" Wheel Blocks for the following fabrics:

- (4) of C (EXAMPLE SHOWN ON THE RIGHT)
- (3) of **D** and **K**
- (2) of **F**
- (5) of I

Make (4) of C

1 INCH SQUARE

PRINT TEMPLATE AT 100% SCALE.

1 INCH SQUARE

18" WHEEL BLOCK DIAGRAM

9" WHEEL BLOCK DIAGRAM