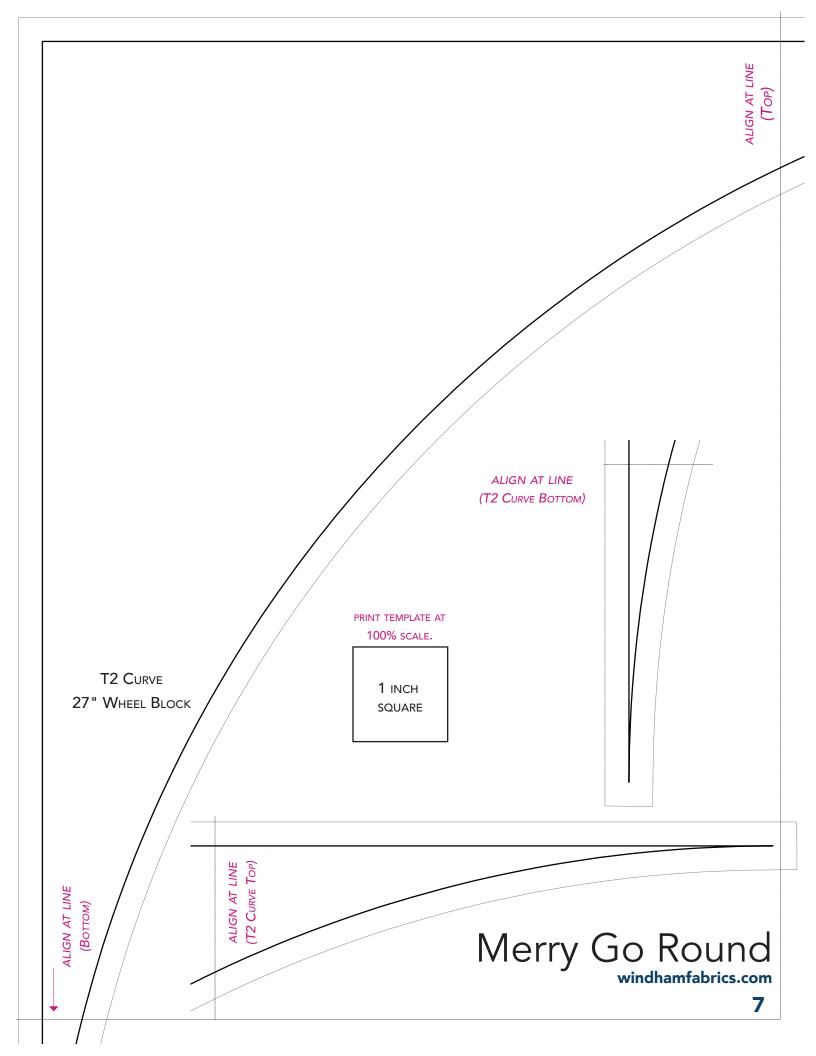

#### REFER TO BLOCK DIAGRAM FOR FABRIC PLACEMENT GUIDE.

1. Quadrant: Sew together (4) blades of T1 to make a quarter circle, followed by curve piecing the A T2 outer piece to complete (1) quadrant.

2. Repeat Step 1 to make (3) additional Quadrants, as shown below.

#### **QUILT ASSEMBLY**

**FINISHING:** Layer quilt top, batting and backing together to form quilt sandwich. Baste and quilt as desired. Bind using **J** 2-1/4" strips.

27" WHEEL BLOCK DIAGRAM

PRINT TEMPLATE AT 100% SCALE.

1 INCH SQUARE

PRINT TEMPLATE AT 100% SCALE.

1 INCH SQUARE

18" WHEEL BLOCK DIAGRAM

9" WHEEL BLOCK DIAGRAM