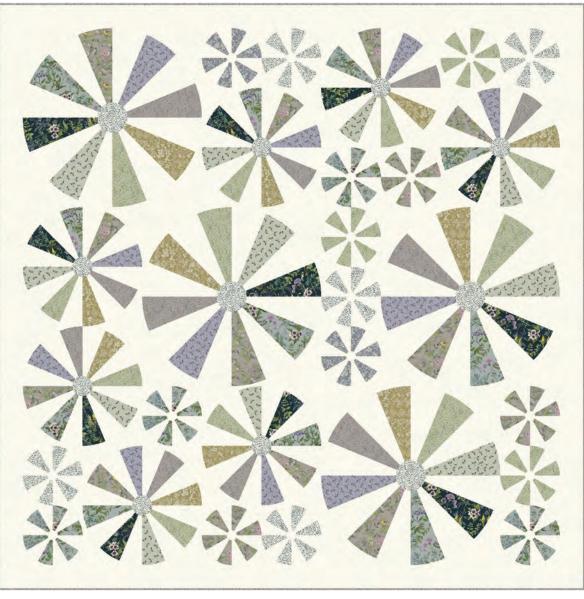

### Merry Go Round

Designed by Wendy Sheppard featuring the *Secret Garden* collection by *Hackney & Co.*SIZE: 88" x 88"

TEMPLATE OR PAPER PIECING TECHNIQUE REQUIRED.

THIS IS A DIGITAL REPRESENTATION OF THE QUILT TOP, FABRIC MAY VARY.

#### **QUILT ASSEMBLY**

REFER TO QUILT ASSEMBY ON THE NEXT PAGE FOR BLOCK PLACEMENT.

- 6. Pieced Rows Arrange and sew together the following Wheel Blocks.
  - Row 1: (1) 27", (3) 18" and (6) 9" Wheel Blocks.
  - Row 2: (2) 27", (1) 18" whole, (1) 18" half, and (3) 9" Wheel Blocks.
  - Row 3: (1) 27", (2) 18" whole, (1) 18" half, and (8) 9" Wheel Blocks.
- 7. Sew pieced rows together. Add I T6 center circle between Rows 2 and 3 for the 18" Wheel Block.
- **8.** Outer Border: Sew (2) A 4" x 81-1/2" strips to the long sides of quilt center, followed by (2) A 4" x 88-1/2" strips to the top and bottom sides of quilt center to complete quilt top.

#### **QUILT ASSEMBLY**

**FINISHING:** Layer quilt top, batting and backing together to form quilt sandwich. Baste and quilt as desired. Bind using **J** 2-1/4" strips.

27" WHEEL BLOCK DIAGRAM

PRINT TEMPLATE AT 100% SCALE.