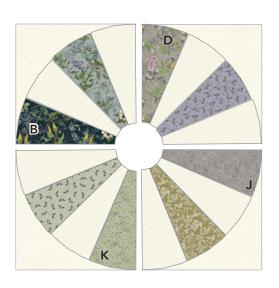

PLEASE NOTE: BEFORE MAKING YOUR PROJECT, CHECK FOR ANY PATTERN UPDATES AT WINDHAMFABRICS.COM'S FREE PROJECTS SECTION.

WOF = WIDTH OF FABRIC

| KEY | FABRIC                                                                                                                                                                                                                                                                                                                                                                                                                                                                                                                                                                                                                                                                                                                                                                                                                                                                                                                                                                                                                                                                                                                                                                                                                                                                                                                                                                                                                                                                                                                                                                                                                                                                                                                                                                                                                                                                                                                                                                                                                                                                                                                        | SKU                                    | YD    | CUTTING INSTRUCTIONS                                                                                                                                                                                                                                                                              |
|-----|-------------------------------------------------------------------------------------------------------------------------------------------------------------------------------------------------------------------------------------------------------------------------------------------------------------------------------------------------------------------------------------------------------------------------------------------------------------------------------------------------------------------------------------------------------------------------------------------------------------------------------------------------------------------------------------------------------------------------------------------------------------------------------------------------------------------------------------------------------------------------------------------------------------------------------------------------------------------------------------------------------------------------------------------------------------------------------------------------------------------------------------------------------------------------------------------------------------------------------------------------------------------------------------------------------------------------------------------------------------------------------------------------------------------------------------------------------------------------------------------------------------------------------------------------------------------------------------------------------------------------------------------------------------------------------------------------------------------------------------------------------------------------------------------------------------------------------------------------------------------------------------------------------------------------------------------------------------------------------------------------------------------------------------------------------------------------------------------------------------------------------|----------------------------------------|-------|---------------------------------------------------------------------------------------------------------------------------------------------------------------------------------------------------------------------------------------------------------------------------------------------------|
| A   |                                                                                                                                                                                                                                                                                                                                                                                                                                                                                                                                                                                                                                                                                                                                                                                                                                                                                                                                                                                                                                                                                                                                                                                                                                                                                                                                                                                                                                                                                                                                                                                                                                                                                                                                                                                                                                                                                                                                                                                                                                                                                                                               | 52093-15<br>Nature Study<br>Unbleached | 8-1/2 | 27" Blocks: (32) of template 1 and (16) of template 2  18" Blocks: (56) of template 4 and (28) of template 5  9" Blocks: (102) of template 7, (68) of template 8 and (17) of template 9  Outer Border: (9) 4" x WOF strips. Piece strips and subcut (2) 4" x 88-1/2" and (2) 4" x 81-1/2" strips. |
| В   |                                                                                                                                                                                                                                                                                                                                                                                                                                                                                                                                                                                                                                                                                                                                                                                                                                                                                                                                                                                                                                                                                                                                                                                                                                                                                                                                                                                                                                                                                                                                                                                                                                                                                                                                                                                                                                                                                                                                                                                                                                                                                                                               | 53344-1<br>Ink                         | 1/2   | 27" Blocks: (4) of template 1 18" Blocks: (7) of template 4                                                                                                                                                                                                                                       |
| С   | La de la companya de | 53344-2<br>Slate                       | 3/4   | 27" Blocks: (4) of template 1 18" Blocks: (7) of template 4 9" Blocks: (24) of template 7                                                                                                                                                                                                         |
| D   |                                                                                                                                                                                                                                                                                                                                                                                                                                                                                                                                                                                                                                                                                                                                                                                                                                                                                                                                                                                                                                                                                                                                                                                                                                                                                                                                                                                                                                                                                                                                                                                                                                                                                                                                                                                                                                                                                                                                                                                                                                                                                                                               | 53345-3<br>Stone                       | 3/4   | 27" Blocks: (4) of template 1 18" Blocks: (7) of template 4 9" Blocks: (18) of template 7                                                                                                                                                                                                         |
| E   |                                                                                                                                                                                                                                                                                                                                                                                                                                                                                                                                                                                                                                                                                                                                                                                                                                                                                                                                                                                                                                                                                                                                                                                                                                                                                                                                                                                                                                                                                                                                                                                                                                                                                                                                                                                                                                                                                                                                                                                                                                                                                                                               | 53348-6<br>Beechnut                    | 1/2   | 27" Blocks: (4) of template 1 18" Blocks: (7) of template 4                                                                                                                                                                                                                                       |
| F   |                                                                                                                                                                                                                                                                                                                                                                                                                                                                                                                                                                                                                                                                                                                                                                                                                                                                                                                                                                                                                                                                                                                                                                                                                                                                                                                                                                                                                                                                                                                                                                                                                                                                                                                                                                                                                                                                                                                                                                                                                                                                                                                               | 53348-5<br>Heather                     | 1/4   | 9" Blocks: (12) of template 7                                                                                                                                                                                                                                                                     |
| G   | ***                                                                                                                                                                                                                                                                                                                                                                                                                                                                                                                                                                                                                                                                                                                                                                                                                                                                                                                                                                                                                                                                                                                                                                                                                                                                                                                                                                                                                                                                                                                                                                                                                                                                                                                                                                                                                                                                                                                                                                                                                                                                                                                           | 53349-7<br>Lavender                    | 1/2   | 27" Blocks: (4) of template 1                                                                                                                                                                                                                                                                     |
| Н   | ***                                                                                                                                                                                                                                                                                                                                                                                                                                                                                                                                                                                                                                                                                                                                                                                                                                                                                                                                                                                                                                                                                                                                                                                                                                                                                                                                                                                                                                                                                                                                                                                                                                                                                                                                                                                                                                                                                                                                                                                                                                                                                                                           | 53349-8<br>Khaki                       | 1/2   | 18" Blocks: (7) of template 4                                                                                                                                                                                                                                                                     |

WOF = WIDTH OF FABRIC

| KEY | FABRIC | SKU                                  | YD    | CUTTING INSTRUCTIONS                                                                                     |
|-----|--------|--------------------------------------|-------|----------------------------------------------------------------------------------------------------------|
| ı   |        | 53350-1<br>Ink                       | 1/2   | Center Circles 27" Blocks: (4) of template 3 18" Blocks: (7) of template 6 9" Blocks: (30) of template 7 |
| J   |        | 53350-3<br>Stone<br>INCLUDES BINDING | 1-1/4 | 27" Blocks: (4) of template 1 18" Blocks: (7) of template 4 Binding: (9) 2-1/4" x WOF strips.            |
| K   |        | 53350-8<br>Khaki                     | 1/2   | 27" Blocks: (4) of template 1 18" Blocks: (7) of template 4 9" Blocks: (18) of template 7                |
|     |        | Backing                              | 8     | 94" x 94" piece of batting.                                                                              |