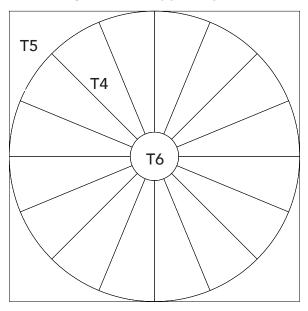

#### 27" and 18" WHEEL BLOCK

#### REFER TO BLOCK DIAGRAM FOR FABRIC PLACEMENT GUIDE.

1. Quadrant: Sew together (4) blades of T1 to make a quarter circle, followed by curve piecing the A T2 outer piece to complete (1) quadrant.

2. Repeat Step 1 to make (3) additional Quadrants, as shown below.

3. Noting rotation and placement, sew quadrants together. Appliqué (1) I T3 circle to the center of the sewn quadrants using method of choice to complete (1) 27" Wheel Block. Make (4).

Make (4)

4. Repeat Steps 1-3 to make (7) 18" Wheel Blocks. Use T4 for the blades, T5 for the curve piece and T6 for the center circle A.

1 INCH SQUARE

PRINT TEMPLATE AT 100% SCALE.

1 INCH SQUARE

18" WHEEL BLOCK DIAGRAM

9" WHEEL BLOCK DIAGRAM