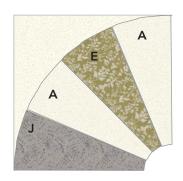

3. Noting rotation and placement, sew quadrants together. Appliqué (1) I T3 circle to the center of the sewn quadrants using method of choice to complete (1) 27" Wheel Block. Make (4).

Make (4)

4. Repeat Steps 1-3 to make (7) 18" Wheel Blocks. Use T4 for the blades, T5 for the curve piece and T6 for the center circle A.

NOTE: Make (1) 18" Wheel Block in twohalves instead of a whole block. Each half is made with (2) quadrants. Set aside for later.