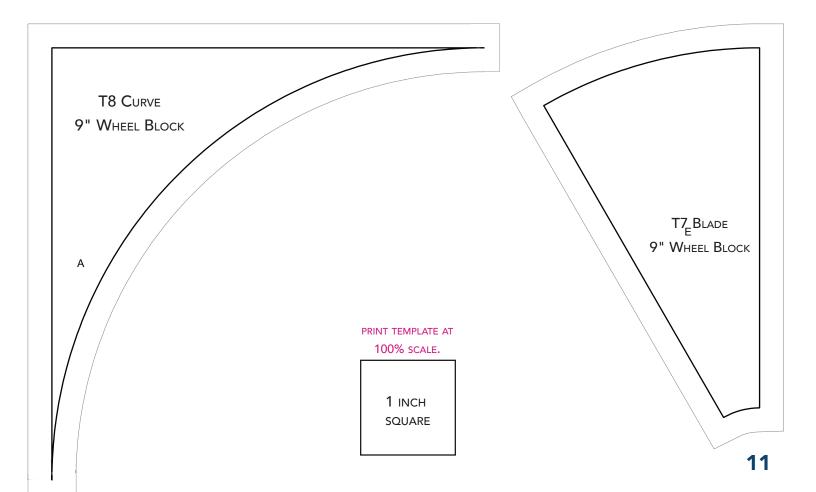

#### 9" WHEEL BLOCK

**5.** Following **Steps 1-3**, using **T7** for the blades, **T8** for the curve piece and **T9** for the center circle **A**. **NOTE:** Each quadrant has (3) blades instead of (4).

1 INCH SQUARE

PRINT TEMPLATE AT 100% SCALE.

1 INCH SQUARE

18" WHEEL BLOCK DIAGRAM

9" WHEEL BLOCK DIAGRAM