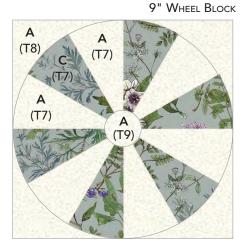

#### 9" WHEEL BLOCK

**5.** Following **Steps 1-3**, using **T7** for the blades, **T8** for the curve piece and **T9** for the center circle **A**. **NOTE:** Each quadrant has (3) blades instead of (4).

Make a total number of **9**" Wheel Blocks for the following fabrics:

- (4) of C (EXAMPLE SHOWN ON THE RIGHT)
- (3) of **D** and **K**
- (2) of **F**
- (5) of I

Make (4) of C

1 INCH SQUARE

PRINT TEMPLATE AT 100% SCALE.

1 INCH SQUARE

18" WHEEL BLOCK DIAGRAM

9" WHEEL BLOCK DIAGRAM