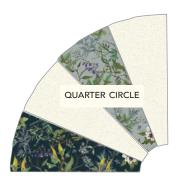

#### REFER TO BLOCK DIAGRAM FOR FABRIC PLACEMENT GUIDE.

1. Quadrant: Sew together (4) blades of T1 to make a quarter circle, followed by curve piecing the A T2 outer piece to complete (1) quadrant.

2. Repeat Step 1 to make (3) additional Quadrants, as shown below.