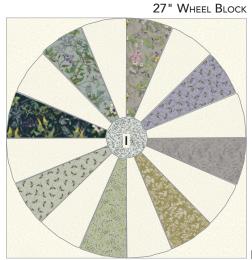

#### 27" and 18" WHEEL BLOCK

#### REFER TO BLOCK DIAGRAM FOR FABRIC PLACEMENT GUIDE.

1. Quadrant: Sew together (4) blades of T1 to make a quarter circle, followed by curve piecing the A T2 outer piece to complete (1) quadrant.

2. Repeat Step 1 to make (3) additional Quadrants, as shown below.

3. Noting rotation and placement, sew quadrants together. Appliqué (1) I T3 circle to the center of the sewn quadrants using method of choice to complete (1) 27" Wheel Block. Make (4).

Make (4)

4. Repeat Steps 1-3 to make (7) 18" Wheel Blocks. Use T4 for the blades, T5 for the curve piece and T6 for the center circle A.

#### **QUILT ASSEMBLY**

**FINISHING:** Layer quilt top, batting and backing together to form quilt sandwich. Baste and quilt as desired. Bind using **J** 2-1/4" strips.

27" WHEEL BLOCK DIAGRAM

PRINT TEMPLATE AT 100% SCALE.