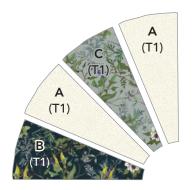

#### REFER TO BLOCK DIAGRAM FOR FABRIC PLACEMENT GUIDE.

1. Quadrant: Sew together (4) blades of T1 to make a quarter circle, followed by curve piecing the A T2 outer piece to complete (1) quadrant.

2. Repeat Step 1 to make (3) additional Quadrants, as shown below.

3. Noting rotation and placement, sew quadrants together. Appliqué (1) I T3 circle to the center of the sewn quadrants using method of choice to complete (1) 27" Wheel Block. Make (4).

Make (4)

4. Repeat Steps 1-3 to make (7) 18" Wheel Blocks. Use T4 for the blades, T5 for the curve piece and T6 for the center circle A.