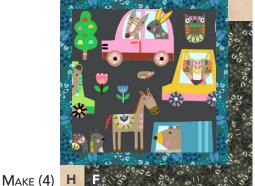

#### PIECED BLOCKS

FABRIC A IS DIRECTIONAL. ORIENT THE BLOCK PIECES APPROPRIATELY.

- Sew (2) G 1" x 6-1/2" rectangles to the opposite sides of (1) A 6-1/2" square, followed by (2) G 1" x 7-1/2" rectangles to the top and bottom sides of the same A square.
- Sew together (1) H 1-1/2" square and (1) F 1-1/2" x 6-1/2" rectangle to make a column unit. Sew unit to the right of Step 1 unit.
- Sew together (1) H 1-1/2" square and (1) F 1-1/2" x 7-1/2" rectangle to make a row unit. Sew unit to the bottom of Step 2 unit to complete (1) Pieced Block, measuring 8-1/2" square unfinished. Make (4).

STEP 2

STEP 3 PIECED BLOCK (A)

MEASURES 8-1/2" SQUARE UNFINISHED.

4. Repeat Steps 1-3 to make (4) Pieced Blocks using each of the following prints:

REFER TO QUILT IMAGE FOR BLOCK PLACEMENT AND ORIENTATION.