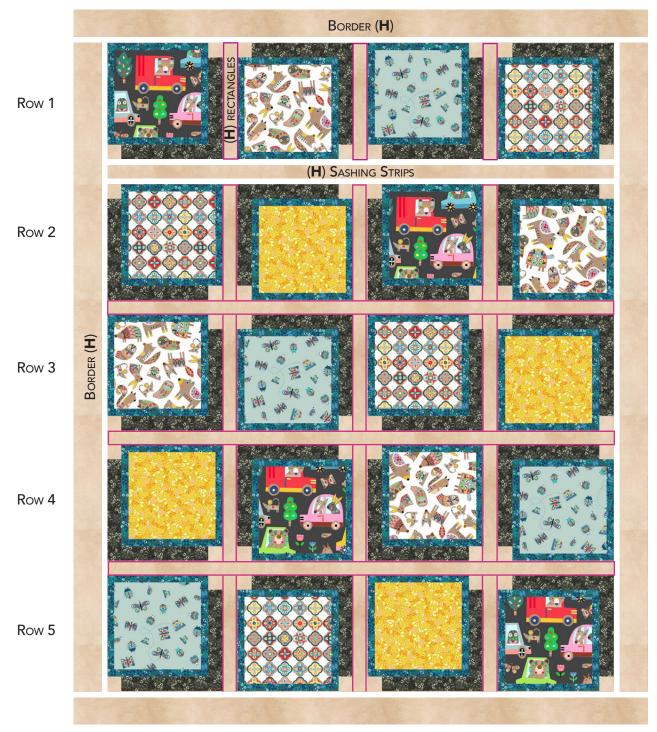

5. Arrange and sew together (4) Pieced Blocks and (3) H 1-1/2" x 8-1/2" rectangles to make a pieced row. Make (5). Row 1 is shown below.

6. Sew together pieced rows, alternating with (4) H 1-1/2" x 35-1/2" sashing strips to complete quilt center.

#### BORDER

7. Sew (2) H 2-1/2" x 44-1/2" strips to the opposite long sides of quilt center, followed by
(2) H 2-1/2" x 39-1/2" strips to the remaining opposite short sides of quilt center to complete quilt top.

#### QUILT ASSEMBLY DIAGRAM

**FINISHING:** Layer quilt top, batting and backing together to form quilt sandwich. Baste and quilt as desired. Bind using **G** 2-1/2" strips.