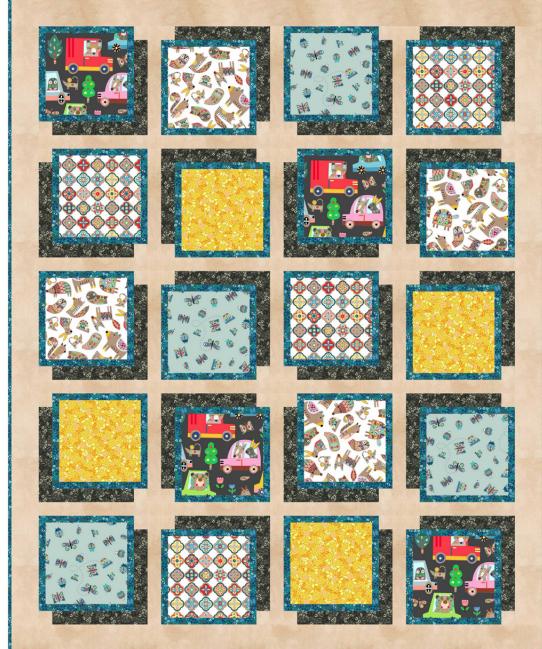

### Memory Game

Designed by Wendy Sheppard Featuring *Cut and Paste* by *Sally Payne* SIZE: 39" × 48"

THIS IS A DIGITAL REPRESENTATION OF THE QUILT TOP, FABRIC MAY VARY.

PLEASE NOTE: BEFORE MAKING YOUR PROJECT, CHECK FOR ANY PATTERN UPDATES AT WINDHAMFABRICS.COM'S FREE PROJECTS SECTION.

5. Arrange and sew together (4) Pieced Blocks and (3) H 1-1/2" x 8-1/2" rectangles to make a pieced row. Make (5). Row 1 is shown below.

6. Sew together pieced rows, alternating with (4) H 1-1/2" x 35-1/2" sashing strips to complete quilt center.

#### BORDER

7. Sew (2) H 2-1/2" x 44-1/2" strips to the opposite long sides of quilt center, followed by
(2) H 2-1/2" x 39-1/2" strips to the remaining opposite short sides of quilt center to complete quilt top.

#### QUILT ASSEMBLY DIAGRAM

**FINISHING:** Layer quilt top, batting and backing together to form quilt sandwich. Baste and quilt as desired. Bind using **G** 2-1/2" strips.