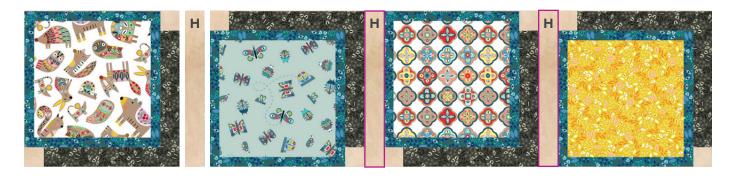

STEP 2

STEP 3 PIECED BLOCK (A)

MEASURES 8-1/2" SQUARE UNFINISHED.

4. Repeat Steps 1-3 to make (4) Pieced Blocks using each of the following prints:

REFER TO QUILT IMAGE FOR BLOCK PLACEMENT AND ORIENTATION.

5. Arrange and sew together (4) Pieced Blocks and (3) H 1-1/2" x 8-1/2" rectangles to make a pieced row. Make (5). Row 1 is shown below.

6. Sew together pieced rows, alternating with (4) H 1-1/2" x 35-1/2" sashing strips to complete quilt center.