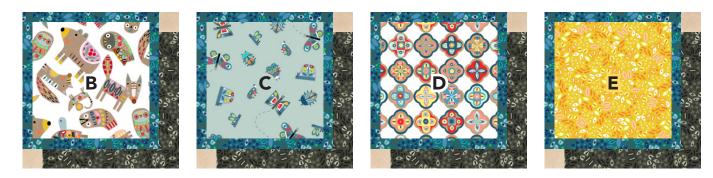

WOF = WIDTH OF FABRIC

| KEY | FABRIC | SKU                                    | YD    | CUTTING INSTRUCTIONS                                                                                                                                                                                                                                                                                                                                                                                                                                                   |
|-----|--------|----------------------------------------|-------|------------------------------------------------------------------------------------------------------------------------------------------------------------------------------------------------------------------------------------------------------------------------------------------------------------------------------------------------------------------------------------------------------------------------------------------------------------------------|
| Α   |        | 53614-1<br>Charcoal                    |       |                                                                                                                                                                                                                                                                                                                                                                                                                                                                        |
| В   |        | 53615-2<br>Paper<br>White              |       |                                                                                                                                                                                                                                                                                                                                                                                                                                                                        |
| С   | R      | 53616-4<br>Misty<br>Blue               | 1/4   | Рієсед Вьоскя<br>(1) 6-1/2" x WOF strip; subcut (4) 6-1/2" squares.                                                                                                                                                                                                                                                                                                                                                                                                    |
| D   |        | 53617-2<br>Paper<br>White              |       |                                                                                                                                                                                                                                                                                                                                                                                                                                                                        |
| E   | 000    | 53618-5<br>Yellow                      |       |                                                                                                                                                                                                                                                                                                                                                                                                                                                                        |
| F   |        | 53618-1<br>Charcoal                    | 1/2   | Рієсер Вьоскя<br>(1) 7-1/2" x WOF strip; subcut (20) 1-1/2" x 7-1/2" rectangles.<br>(1) 6-1/2" x WOF strip; subcut (20) 1-1/2" x 6-1/2" rectangles.                                                                                                                                                                                                                                                                                                                    |
| G   |        | 53618-8<br>Teal<br>INCLUDES<br>BINDING | 1-1/4 | <ul> <li>РІЕСЕД ВLOCKS</li> <li>(2) 7-1/2" x WOF strips; subcut (40) 1-1/2" x 7-1/2" and<br/>(12) 1-1/2" x 6-1/2" rectangles.</li> <li>(1) 6-1/2" x WOF strip; subcut (28) 1-1/2" x 6-1/2" rectangles.</li> <li>ВІЛДІЛЯ: (5) 2-1/2" x WOF strips.</li> </ul>                                                                                                                                                                                                           |
| Н   |        | 37098-74<br>Almond                     | 1     | <ul> <li>PIECED BLOCKS: (2) 1-1/2" x WOF strips; subcut (40) 1-1/2" squares.</li> <li>SASHING RECTANGLES: (4) 1-1/2" x WOF strips; subcut<br/>(15) 1-1/2" x 8-1/2" rectangles.</li> <li>SASHING STRIPS: (4) 1-1/2" x WOF strips; subcut (4) 1-1/2" x 35-1/2" strips.</li> <li>OUTER BORDER: (5) 2-1/2" x WOF strips; subcut (2) 2-1/2" x 39-1/2"<br/>strips from (2) WOF strips. Piece remaining (3) WOF strips and subcut<br/>(2) 2-1/2" x 44-1/2" strips.</li> </ul> |
|     |        | Backing                                | 2-3/4 | 47" x 56" piece of batting.                                                                                                                                                                                                                                                                                                                                                                                                                                            |

STEP 2

STEP 3 PIECED BLOCK (A)

MEASURES 8-1/2" SQUARE UNFINISHED.

4. Repeat Steps 1-3 to make (4) Pieced Blocks using each of the following prints:

REFER TO QUILT IMAGE FOR BLOCK PLACEMENT AND ORIENTATION.