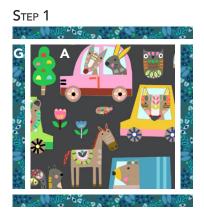

#### PIECED BLOCKS

FABRIC A IS DIRECTIONAL. ORIENT THE BLOCK PIECES APPROPRIATELY.

- Sew (2) G 1" x 6-1/2" rectangles to the opposite sides of (1) A 6-1/2" square, followed by (2) G 1" x 7-1/2" rectangles to the top and bottom sides of the same A square.
- Sew together (1) H 1-1/2" square and (1) F 1-1/2" x 6-1/2" rectangle to make a column unit. Sew unit to the right of Step 1 unit.
- Sew together (1) H 1-1/2" square and (1) F 1-1/2" x 7-1/2" rectangle to make a row unit. Sew unit to the bottom of Step 2 unit to complete (1) Pieced Block, measuring 8-1/2" square unfinished. Make (4).

STEP 2

STEP 3 PIECED BLOCK (A)

MEASURES 8-1/2" SQUARE UNFINISHED.

4. Repeat Steps 1-3 to make (4) Pieced Blocks using each of the following prints:

REFER TO QUILT IMAGE FOR BLOCK PLACEMENT AND ORIENTATION.