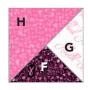

1. Cut (6) **G** 6" squares diagonally in half from upper left to lower right. Cut (6) **G** 6" squares diagonally in half from lower left to upper right.

2. Cut (5) A, (2) B, (1) C, (4) D, (3) F and (1) H 6" squares diagonally in half once. A is shown. Set aside (1) each A and H triangle for Step 4.

3. Sew together (1) each **A** and **G** triangle to make (1) HST unit. Make a total of (26) HST units, referring to the quilt image or selecting your own combinations. Trim each to measure 5-1/2" square.