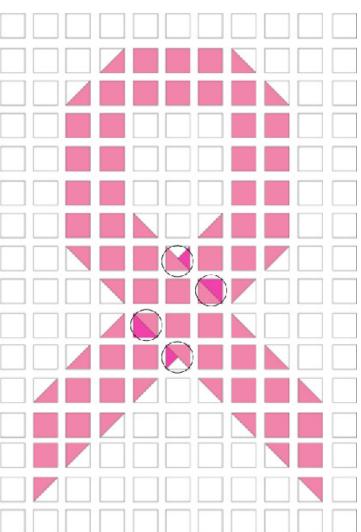

SQUARE UP TO 5-1/2"

6. Lay out the assorted 5-1/2" squares, 5-1/2" HST units and 5-1/2" QST units into (16) rows of (11).

**NOTE THE DIAGRAM BELOW.** The circled pieces are darker than the others. These pieces are darker to add "dimension" to the ribbon. If you have cut and sewn per instructions, you should not have to think about this. Everything else is "as you wish".