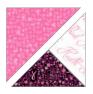

Trim to 5-1/2" square

4. Cut (1) each **F** and **G** 6-1/4" square diagonally in half twice.

Noting orientation, sew (1) F QST to (1) G QST along short edges. Sew (1) each A and H HST to each F/G unit to make (2) QST units. Square up to measure 5-1/2" square.

SQUARE UP TO 5-1/2"

6. Lay out the assorted 5-1/2" squares, 5-1/2" HST units and 5-1/2" QST units into (16) rows of (11).

**NOTE THE DIAGRAM BELOW.** The circled pieces are darker than the others. These pieces are darker to add "dimension" to the ribbon. If you have cut and sewn per instructions, you should not have to think about this. Everything else is "as you wish".