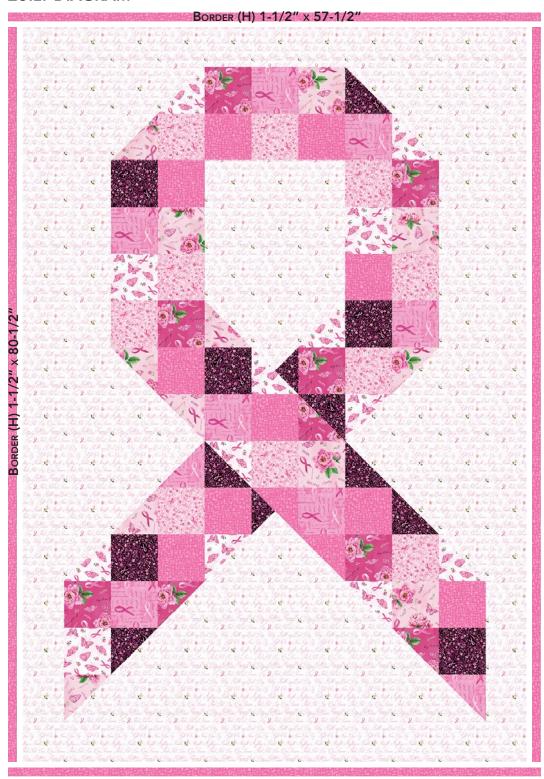

## Love & Courage in Pink

Designed by Hilary Bobker
Featuring Strength & Love by Whistler Studios

SIZE: 57" x 82"

THIS IS A DIGITAL REPRESENTATION OF THE QUILT TOP, FABRIC MAY VARY.

PLEASE NOTE: BEFORE MAKING YOUR PROJECT, CHECK FOR ANY PATTERN UPDATES AT WINDHAMFABRICS.COM'S FREE PROJECTS SECTION.

### **QUILT DIAGRAM**

**FINISHING:** Layer quilt top, batting and backing together to form quilt sandwich. Baste and quilt as desired. Bind using **E** 2-1/4" strips.