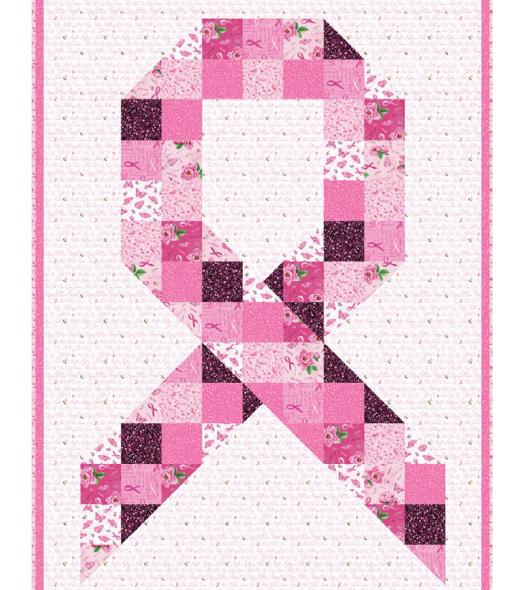

3. Sew together (1) each **A** and **G** triangle to make (1) HST unit. Make a total of (26) HST units, referring to the quilt image or selecting your own combinations. Trim each to measure 5-1/2" square.

Trim to 5-1/2" square

4. Cut (1) each **F** and **G** 6-1/4" square diagonally in half twice.

Noting orientation, sew (1) F QST to (1) G QST along short edges. Sew (1) each A and H HST to each F/G unit to make (2) QST units. Square up to measure 5-1/2" square.

SQUARE UP TO 5-1/2"

6. Lay out the assorted 5-1/2" squares, 5-1/2" HST units and 5-1/2" QST units into (16) rows of (11).

**NOTE THE DIAGRAM BELOW.** The circled pieces are darker than the others. These pieces are darker to add "dimension" to the ribbon. If you have cut and sewn per instructions, you should not have to think about this. Everything else is "as you wish".