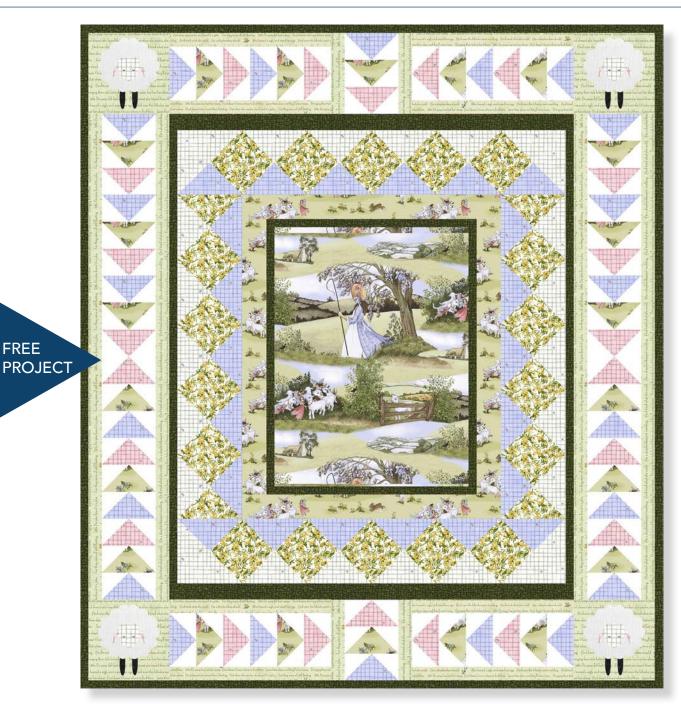

#### **QUILT ASSEMBLY DIAGRAM**

#### **Fussy Cut Center and Borders**

- 1. Sew (1) 1"  $\times$  16½" Fabric B strip to both sides of the fussy cut 12½"  $\times$  16½" Fabric A rectangle.
- 2. Sew (1) 1" x 13½" Fabric B strip to the top and bottom of the fussy cut rectangle to finish Border 1.

- 3. Sew (1)  $2'' \times 17\frac{1}{2}''$  Fabric C strip to each sides of the quilt center from Step 2.
- **4.** Sew (1) 2" x  $16\frac{1}{2}$ " **Fabric C** strip to the top and bottom of the quilt center to finish Border 2. The quilt center should measure  $16\frac{1}{2}$ " x  $20\frac{1}{2}$ ".

#### **Hourglass Blocks**

**5.** Sew the short sides of each 5¼" **Fabric D and E** triangles together as shown:

**6.** Sew the short sides of (1) 5¼" **Fabric F** triangle and (1) 5¼" **Fabric E** triangle together as shown:

F / E UNIT

7. Sew the D / E unit to the F / E unit along the diagonal sides to make an Hourglass Block. Square up to  $4\frac{1}{2}$ ". Make (18).

#### Corner Blocks A and B

**8.** Sew the short sides of (2)  $5\frac{1}{4}$ " **Fabric D** triangles together as shown:

**9.** Make an F / E unit as shown in Step 6. Sew to the D / D unit in Step 8 to the F / E unit to complete the Corner Block A. Square up to  $4\frac{1}{2}$ ". Make (2).

10. Repeat Step 8 to make a D / D unit.

11. Sew the short sides of (1) 5%" Fabric E triangle and (1) 5%" Fabric F triangle together this time in the opposite positions as shown. Sew the E / F unit to the D / D unit to make Corner Block B. Square up to

41/2". Make (2).

#### Assembling Border 3

**12.** Sew a (5) Hourglass Blocks from Steps 5-7 together in a horizontal row. Make (2). Sew to the sides of the quilt center with the blue edge to the center.

MAKE (2) ROWS

13. Sew (4) Hourglass Blocks from Steps 5-7 together in a horizontal row. Sew a Corner Block A from Step 9 to the left short end of the row. Sew a Corner Block B to the right end of the row as shown below. Make (2). Sew to the top of the quilt center from Step 12. Rotate the second row and sew to the bottom of the quilt.

#### **Assembling Border 4**

**14.** Sew a 1"  $\times$  28½" **Fabric B** strip to both sides of the quilt. Sew a 1½"  $\times$  25½" **Fabric B** strip to the top and bottom of the quilt.

#### **Outer Border**

**15.** Flying Geese Unit: Using your preferred paper piecing method, add pieces A1-A11 to create a  $5\frac{1}{2}$ " square Flying Geese Block. Make (22)

16. Sew (3) Flying Geese Blocks together end to end as shown. Make (2).

**17.** Sew (2) Units from Step 16 together with points of Flying Geese facing each other to complete a side border. Make (2). Sew to both sides of the quilt.

MAKE (2) ROWS

18. Sew (2) Flying Geese Blocks from Step 15 together to make a double unit as shown.

**19.** Sew a 2 block Flying Geese Unit from Step 16 to the left side and right side of a single Flying Geese Block that is pointing down, making sure both sides point to the center block. Make (2). Set aside.

MAKE (2) ROWS

**20.** Using your favorite appliqué method, appliqué the sheep pieces to the center of a 5½" **Fabric G** square. Work from back to front, attaching the legs, body, ears, head and inside ears. You may use a permanent black marker or black floss to make the eyes. Use the image on Page 11 for placement. Make sure that the background square is in the direction where you can read the lettering. Your sheep blocks should square up to 5½". Make (4).

#### SHEEP APPLIQUÉ BLOCK

MAKE (4)

21. Sew a Sheep Block to both short ends of the top border shown in Step 19. Sew to the top of the quilt.

**22.** Rotate the second border from Step 19 so that the middle block points up before attaching the last (2) Sheep Blocks so the sheep will be upright. Sew to the bottom of the quilt.