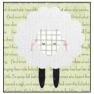

MAKE (2) ROWS

**20.** Using your favorite appliqué method, appliqué the sheep pieces to the center of a 5½" **Fabric G** square. Work from back to front, attaching the legs, body, ears, head and inside ears. You may use a permanent black marker or black floss to make the eyes. Use the image on Page 11 for placement. Make sure that the background square is in the direction where you can read the lettering. Your sheep blocks should square up to 5½". Make (4).

#### SHEEP APPLIQUÉ BLOCK

MAKE (4)

21. Sew a Sheep Block to both short ends of the top border shown in Step 19. Sew to the top of the quilt.

**22.** Rotate the second border from Step 19 so that the middle block points up before attaching the last (2) Sheep Blocks so the sheep will be upright. Sew to the bottom of the quilt.