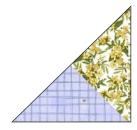

#### **Hourglass Blocks**

**5.** Sew the short sides of each 5¼" **Fabric D and E** triangles together as shown:

**6.** Sew the short sides of (1) 5¼" **Fabric F** triangle and (1) 5¼" **Fabric E** triangle together as shown:

F / E UNIT

7. Sew the D / E unit to the F / E unit along the diagonal sides to make an Hourglass Block. Square up to  $4\frac{1}{2}$ ". Make (18).