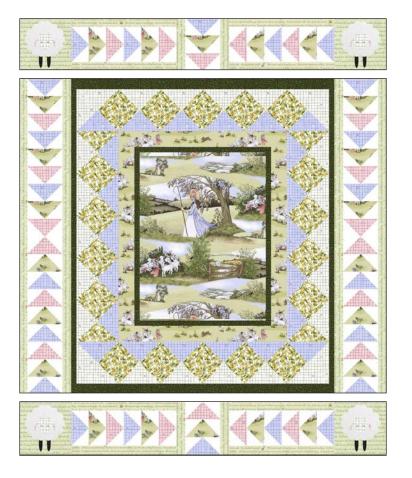

## Lost Sheep

Designed by Diane Nagle Featuring Little Bo Peep by Whistler Studios

SIZE: 35" x 40"

THIS IS A DIGITAL REPRESENTATION OF THE QUILT TOP, FABRIC MAY VARY.

PLEASE NOTE: BEFORE MAKING YOUR PROJECT, CHECK FOR ANY PATTERN UPDATES AT WINDHAMFABRICS.COM'S FREE PROJECTS SECTION.

#### **QUILT ASSEMBLY DIAGRAM**