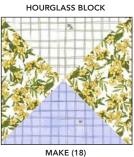

#### **Hourglass Blocks**

**5.** Sew the short sides of each 5¼" **Fabric D and E** triangles together as shown:

**6.** Sew the short sides of (1) 5¼" **Fabric F** triangle and (1) 5¼" **Fabric E** triangle together as shown:

F / E UNIT

7. Sew the D / E unit to the F / E unit along the diagonal sides to make an Hourglass Block. Square up to  $4\frac{1}{2}$ ". Make (18).