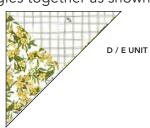

#### **Hourglass Blocks**

**5.** Sew the short sides of each 5¼" **Fabric D and E** triangles together as shown:

**6.** Sew the short sides of (1) 5¼" **Fabric F** triangle and (1) 5¼" **Fabric E** triangle together as shown:

F / E UNIT

7. Sew the D / E unit to the F / E unit along the diagonal sides to make an Hourglass Block. Square up to  $4\frac{1}{2}$ ". Make (18).