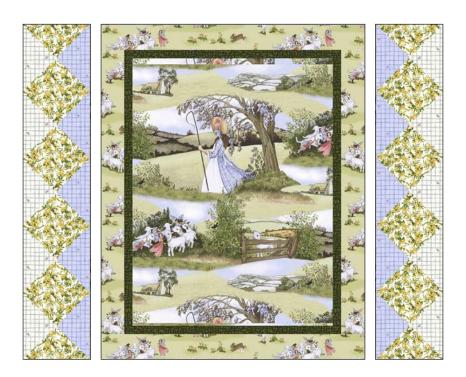

## Lost Sheep

Designed by Diane Nagle Featuring Little Bo Peep by Whistler Studios

SIZE: 35" x 40"

THIS IS A DIGITAL REPRESENTATION OF THE QUILT TOP, FABRIC MAY VARY.

PLEASE NOTE: BEFORE MAKING YOUR PROJECT, CHECK FOR ANY PATTERN UPDATES AT WINDHAMFABRICS.COM'S FREE PROJECTS SECTION.

#### **QUILT ASSEMBLY DIAGRAM**