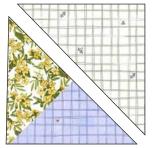

#### Corner Blocks A and B

**8.** Sew the short sides of (2)  $5\frac{1}{4}$ " **Fabric D** triangles together as shown:

**9.** Make an F / E unit as shown in Step 6. Sew to the D / D unit in Step 8 to the F / E unit to complete the Corner Block A. Square up to  $4\frac{1}{2}$ ". Make (2).

10. Repeat Step 8 to make a D / D unit.

11. Sew the short sides of (1) 5%" Fabric E triangle and (1) 5%" Fabric F triangle together this time in the opposite positions as shown. Sew the E / F unit to the D / D unit to make Corner Block B. Square up to

41/2". Make (2).