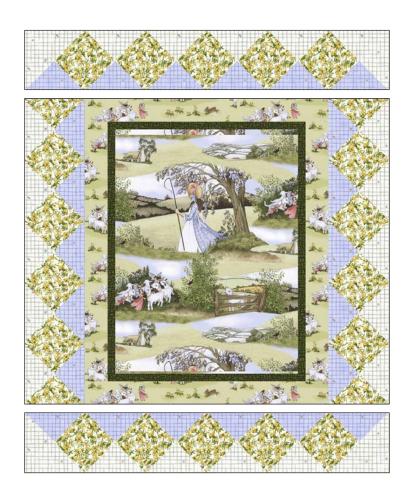

## Lost Sheep

Designed by Diane Nagle Featuring Little Bo Peep by Whistler Studios

SIZE: 35" x 40"

THIS IS A DIGITAL REPRESENTATION OF THE QUILT TOP, FABRIC MAY VARY.

PLEASE NOTE: BEFORE MAKING YOUR PROJECT, CHECK FOR ANY PATTERN UPDATES AT WINDHAMFABRICS.COM'S FREE PROJECTS SECTION.

#### **QUILT ASSEMBLY DIAGRAM**