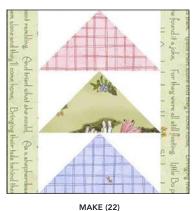

#### **Outer Border**

**15.** Flying Geese Unit: Using your preferred paper piecing method, add pieces A1-A11 to create a  $5\frac{1}{2}$ " square Flying Geese Block. Make (22)

16. Sew (3) Flying Geese Blocks together end to end as shown. Make (2).