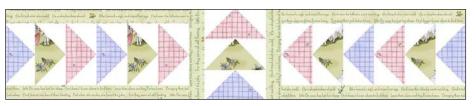

#### **Outer Border**

**15.** Flying Geese Unit: Using your preferred paper piecing method, add pieces A1-A11 to create a  $5\frac{1}{2}$ " square Flying Geese Block. Make (22)

16. Sew (3) Flying Geese Blocks together end to end as shown. Make (2).

**17.** Sew (2) Units from Step 16 together with points of Flying Geese facing each other to complete a side border. Make (2). Sew to both sides of the quilt.

MAKE (2) ROWS

18. Sew (2) Flying Geese Blocks from Step 15 together to make a double unit as shown.

**19.** Sew a 2 block Flying Geese Unit from Step 16 to the left side and right side of a single Flying Geese Block that is pointing down, making sure both sides point to the center block. Make (2). Set aside.

#### **QUILT ASSEMBLY DIAGRAM**