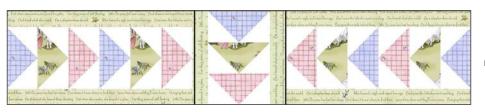

#### **Outer Border**

**15.** Flying Geese Unit: Using your preferred paper piecing method, add pieces A1-A11 to create a  $5\frac{1}{2}$ " square Flying Geese Block. Make (22)

16. Sew (3) Flying Geese Blocks together end to end as shown. Make (2).

**17.** Sew (2) Units from Step 16 together with points of Flying Geese facing each other to complete a side border. Make (2). Sew to both sides of the quilt.

MAKE (2) ROWS

18. Sew (2) Flying Geese Blocks from Step 15 together to make a double unit as shown.

**19.** Sew a 2 block Flying Geese Unit from Step 16 to the left side and right side of a single Flying Geese Block that is pointing down, making sure both sides point to the center block. Make (2). Set aside.