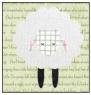

MAKE (2) ROWS

**20.** Using your favorite appliqué method, appliqué the sheep pieces to the center of a 5½" **Fabric G** square. Work from back to front, attaching the legs, body, ears, head and inside ears. You may use a permanent black marker or black floss to make the eyes. Use the image on Page 11 for placement. Make sure that the background square is in the direction where you can read the lettering. Your sheep blocks should square up to 5½". Make (4).

#### SHEEP APPLIQUÉ BLOCK

MAKE (4)

21. Sew a Sheep Block to both short ends of the top border shown in Step 19. Sew to the top of the quilt.

**22.** Rotate the second border from Step 19 so that the middle block points up before attaching the last (2) Sheep Blocks so the sheep will be upright. Sew to the bottom of the quilt.