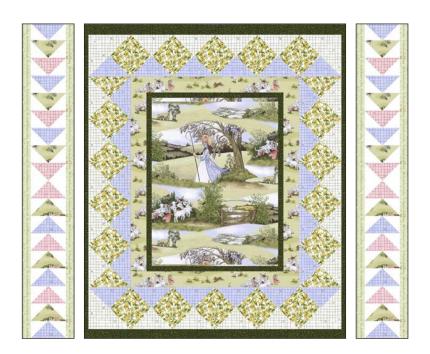

nd of the row as shown below. Make (2). Sew to the top of the quilt center from Step 12. Rotate the second row and sew to the bottom of the quilt.



MAKE (2) ROWS





#### **Assembling Border 4**

**14.** Sew a 1"  $\times$  28½" **Fabric B** strip to both sides of the quilt. Sew a 1½"  $\times$  25½" **Fabric B** strip to the top and bottom of the quilt.



#### **Outer Border**

**15.** Flying Geese Unit: Using your preferred paper piecing method, add pieces A1-A11 to create a  $5\frac{1}{2}$ " square Flying Geese Block. Make (22)







16. Sew (3) Flying Geese Blocks together end to end as shown. Make (2).



**17.** Sew (2) Units from Step 16 together with points of Flying Geese facing each other to complete a side border. Make (2). Sew to both sides of the quilt.



MAKE (2) ROWS





18. Sew (2) Flying Geese Blocks from Step 15 together to make a double unit as shown.



**19.** Sew a 2 block Flying Geese Unit from Step 16 to the left side and right side of a single Flying Geese Block that is pointing down, making sure both sides point to the center block. Make (2). Set aside.



MAKE (2) ROWS

**20.** Using your favorite appliqué method, appliqué the sheep pieces to the center of a 5½" **Fabric G** square. Work from back to front, attaching the legs, body, ears, head and inside ears. You may use a permanent black marker or black floss to make the eyes. Use the image on Page 11 for placement. Make sure that the background square is in the direction where you can read the lettering. Your sheep blocks should square up to 5½". Make (4).

#### SHEEP APPLIQUÉ BLOCK



M