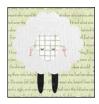

MAKE (2) ROWS

**20.** Using your favorite appliqué method, appliqué the sheep pieces to the center of a 5½" **Fabric G** square. Work from back to front, attaching the legs, body, ears, head and inside ears. You may use a permanent black marker or black floss to make the eyes. Use the image on Page 11 for placement. Make sure that the background square is in the direction where you can read the lettering. Your sheep blocks should square up to 5½". Make (4).

#### SHEEP APPLIQUÉ BLOCK

MAKE (4)

21. Sew a Sheep Block to both short ends of the top border shown in Step 19. Sew to the top of the quilt.

**22.** Rotate the second border from Step 19 so that the middle block points up before attaching the last (2) Sheep Blocks so the sheep will be upright. Sew to the bottom of the quilt.