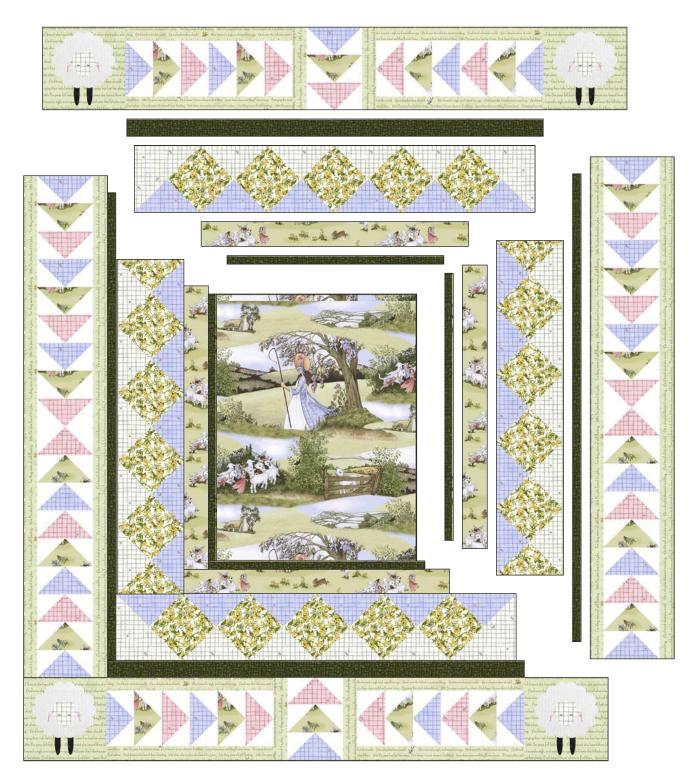

ack floss to make the eyes. Use the image on Page 11 for placement. Make sure that the background square is in the direction where you can read the lettering. Your sheep blocks should square up to 5½". Make (4).

#### SHEEP APPLIQUÉ BLOCK



MAKE (4)

21. Sew a Sheep Block to both short ends of the top border shown in Step 19. Sew to the top of the quilt.









**22.** Rotate the second border from Step 19 so that the middle block points up before attaching the last (2) Sheep Blocks so the sheep will be upright. Sew to the bottom of the quilt.









#### **Finishing**

- 23. With the backing fabric laying taut, place batting and then quilt top to form quilt sandwich.
- 24. Baste sandwich. Quilt as desired.
- 25. Bind with Fabric B to finish quilt.



#### **QUILT ASSEMBLY DIAGRAM**





### Appliqué Templates - Lost Sheep





### Paper Piecing Templates - Lost Sheep

PLEASE PRINT TEMPLATES AT 100% SCALE.

1 inch square

FLYING GEESE UNIT - PAPER PIECING TEMPLATE PLEASE PRINT (22).