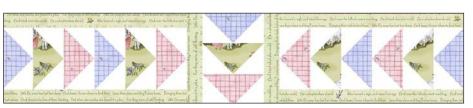

#### **Outer Border**

**15.** Flying Geese Unit: Using your preferred paper piecing method, add pieces A1-A11 to create a  $5\frac{1}{2}$ " square Flying Geese Block. Make (22)

16. Sew (3) Flying Geese Blocks together end to end as shown. Make (2).

**17.** Sew (2) Units from Step 16 together with points of Flying Geese facing each other to complete a side border. Make (2). Sew to both sides of the quilt.

MAKE (2) ROWS

18. Sew (2) Flying Geese Blocks from Step 15 together to make a double unit as shown.

**19.** Sew a 2 block Flying Geese Unit from Step 16 to the left side and right side of a single Flying Geese Block that is pointing down, making sure both sides point to the center block. Make (2). Set aside.