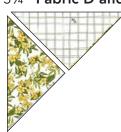

#### **Hourglass Blocks**

**5.** Sew the short sides of each 5¼" **Fabric D and E** triangles together as shown:

**6.** Sew the short sides of (1) 5¼" **Fabric F** triangle and (1) 5¼" **Fabric E** triangle together as shown: