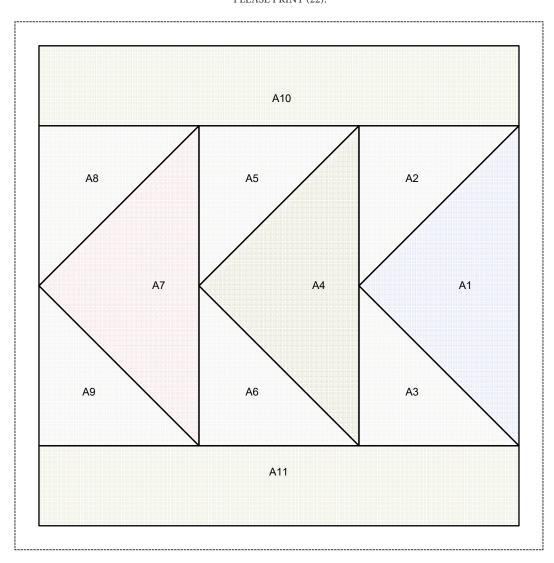

#### **Outer Border**

**15.** Flying Geese Unit: Using your preferred paper piecing method, add pieces A1-A11 to create a  $5\frac{1}{2}$ " square Flying Geese Block. Make (22)

16. Sew (3) Flying Geese Blocks together end to end as shown. Make (2).

### Paper Piecing Templates - Lost Sheep

PLEASE PRINT TEMPLATES AT 100% SCALE.

1 inch square

FLYING GEESE UNIT - PAPER PIECING TEMPLATE PLEASE PRINT (22).