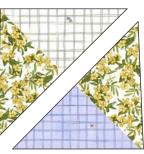

#### **Hourglass Blocks**

**5.** Sew the short sides of each 5¼" **Fabric D and E** triangles together as shown:

**6.** Sew the short sides of (1) 5¼" **Fabric F** triangle and (1) 5¼" **Fabric E** triangle together as shown:

F / E UNIT

7. Sew the D / E unit to the F / E unit along the diagonal sides to make an Hourglass Block. Square up to  $4\frac{1}{2}$ ". Make (18).