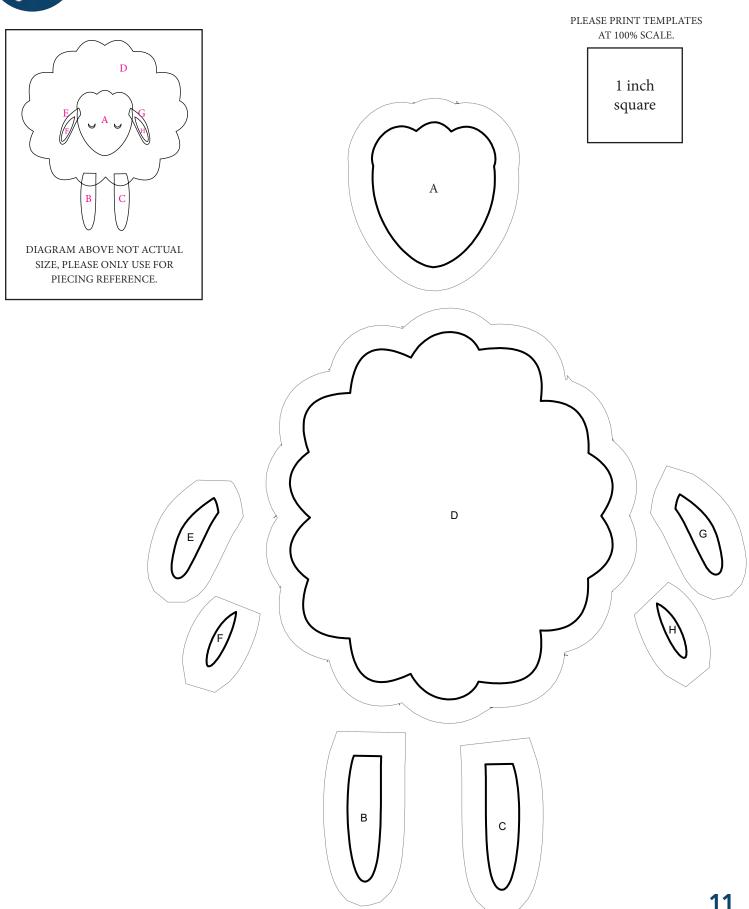

MAKE (2) ROWS

**20.** Using your favorite appliqué method, appliqué the sheep pieces to the center of a 5½" **Fabric G** square. Work from back to front, attaching the legs, body, ears, head and inside ears. You may use a permanent black marker or black floss to make the eyes. Use the image on Page 11 for placement. Make sure that the background square is in the direction where you can read the lettering. Your sheep blocks should square up to 5½". Make (4).

### Appliqué Templates - Lost Sheep