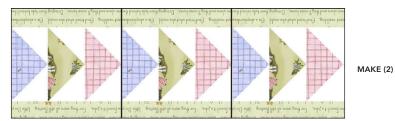

#### **Outer Border**

**15.** Flying Geese Unit: Using your preferred paper piecing method, add pieces A1-A11 to create a  $5\frac{1}{2}$ " square Flying Geese Block. Make (22)

16. Sew (3) Flying Geese Blocks together end to end as shown. Make (2).

**17.** Sew (2) Units from Step 16 together with points of Flying Geese facing each other to complete a side border. Make (2). Sew to both sides of the quilt.

MAKE (2) ROWS

18. Sew (2) Flying Geese Blocks from Step 15 together to make a double unit as shown.