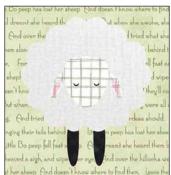

MAKE (2) ROWS

**20.** Using your favorite appliqué method, appliqué the sheep pieces to the center of a 5½" **Fabric G** square. Work from back to front, attaching the legs, body, ears, head and inside ears. You may use a permanent black marker or black floss to make the eyes. Use the image on Page 11 for placement. Make sure that the background square is in the direction where you can read the lettering. Your sheep blocks should square up to 5½". Make (4).