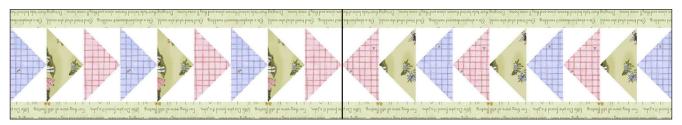

#### **Outer Border**

**15.** Flying Geese Unit: Using your preferred paper piecing method, add pieces A1-A11 to create a  $5\frac{1}{2}$ " square Flying Geese Block. Make (22)

16. Sew (3) Flying Geese Blocks together end to end as shown. Make (2).

**17.** Sew (2) Units from Step 16 together with points of Flying Geese facing each other to complete a side border. Make (2). Sew to both sides of the quilt.

MAKE (2) ROWS

18. Sew (2) Flying Geese Blocks from Step 15 together to make a double unit as shown.

**19.** Sew a 2 block Flying Geese Unit from Step 16 to the left side and right side of a single Flying Geese Block that is pointing down, making sure both sides point to the center block. Make (2). Set aside.