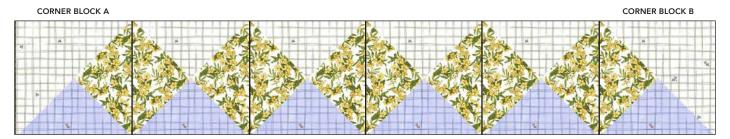

#### Assembling Border 3

**12.** Sew a (5) Hourglass Blocks from Steps 5-7 together in a horizontal row. Make (2). Sew to the sides of the quilt center with the blue edge to the center.

MAKE (2) ROWS

13. Sew (4) Hourglass Blocks from Steps 5-7 together in a horizontal row. Sew a Corner Block A from Step 9 to the left short end of the row. Sew a Corner Block B to the right end of the row as shown below. Make (2). Sew to the top of the quilt center from Step 12. Rotate the second row and sew to the bottom of the quilt.

MAKE (2) ROWS

#### **Outer Border**

**15.** Flying Geese Unit: Using your preferred paper piecing method, add pieces A1-A11 to create a  $5\frac{1}{2}$ " square Flying Geese Block. Make (22)

16. Sew (3) Flying Geese Blocks together end to end as shown. Make (2).

**17.** Sew (2) Units from Step 16 together with points of Flying Geese facing each other to complete a side border. Make (2). Sew to both sides of the quilt.

MAKE (2) ROWS

18. Sew (2) Flying Geese Blocks from Step 15 together to make a double unit as shown.

**19.** Sew a 2 block Flying Geese Unit from Step 16 to the left side and right side of a single Flying Geese Block that is pointing down, making sure both sides point to the center block. Make (2). Set aside.

MAKE (2) ROWS

**20.** Using your favorite appliqué method, appliqué the sheep pieces to the center of a 5½" **Fabric G** square. Work from back to front, attaching the legs, body, ears, head and inside ears. You may use a permanent black marker or black floss to make the eyes. Use the image on Page 11 for placement. Make sure that the background square is in the direction where you can read the lettering. Your sheep blocks should square up to 5½". Make (4).