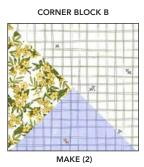

10. Repeat Step 8 to make a D / D unit.

11. Sew the short sides of (1) 5%" Fabric E triangle and (1) 5%" Fabric F triangle together this time in the opposite positions as shown. Sew the E / F unit to the D / D unit to make Corner Block B. Square up to

41/2". Make (2).