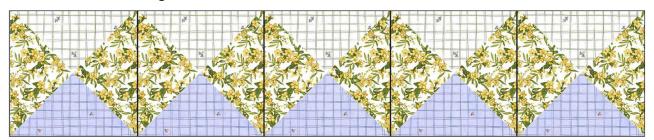

#### Assembling Border 3

**12.** Sew a (5) Hourglass Blocks from Steps 5-7 together in a horizontal row. Make (2). Sew to the sides of the quilt center with the blue edge to the center.

MAKE (2) ROWS

13. Sew (4) Hourglass Blocks from Steps 5-7 together in a horizontal row. Sew a Corner Block A from Step 9 to the left short end of the row. Sew a Corner Block B to the right end of the row as shown below. Make (2). Sew to the top of the quilt center from Step 12. Rotate the second row and sew to the bottom of the quilt.

MAKE (2) ROWS