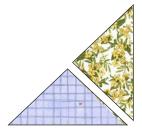

#### Corner Blocks A and B

**8.** Sew the short sides of (2)  $5\frac{1}{4}$ " **Fabric D** triangles together as shown:

**9.** Make an F / E unit as shown in Step 6. Sew to the D / D unit in Step 8 to the F / E unit to complete the Corner Block A. Square up to  $4\frac{1}{2}$ ". Make (2).

10. Repeat Step 8 to make a D / D unit.

11. Sew the short sides of (1) 5%" Fabric E triangle and (1) 5%" Fabric F triangle together this time in the opposite positions as shown. Sew the E / F unit to the D / D unit to make Corner Block B. Square up to

41/2". Make (2).