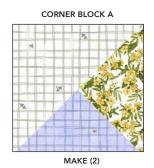

#### Corner Blocks A and B

**8.** Sew the short sides of (2)  $5\frac{1}{4}$ " **Fabric D** triangles together as shown:

**9.** Make an F / E unit as shown in Step 6. Sew to the D / D unit in Step 8 to the F / E unit to complete the Corner Block A. Square up to  $4\frac{1}{2}$ ". Make (2).