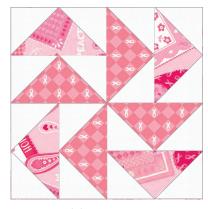

#### **QUILT ASSEMBLY**

#### REFER TO QUILT ASSEMBLY ON THE NEXT PAGE FOR BLOCK PLACEMENT.

- 25. Pieced Rows: Arrange and sew (3) Pinwheel Blocks, (1) Letter Block and (3) A 1-1/2" x 12-1/2" sashing rectangles to make a row. Make (4) pieced rows.
- **26.** Sashing Rows: Arrange and sew together (4) A 1-1/2" x 12-1/2" rectangles and (3) C 1-1/2" squares. Make (3) total.
- 27. Sew Pieced Rows and Sashing Rows together to complete quilt center.

#### **BORDERS**

- 28. Inner Border 1: Sew (2) A 2" x 51-1/2" strips to the left and right sides of quilt center, followed by (2) A 2" x 54-1/2" strips to the top and bottom sides of quilt center.
- **29.** Inner Border 2: (2) **C** 1" x 54-1/2" strips to the left and right sides of quilt center, followed by (2) **C** 1" x 55-1/2" strips to the top and bottom sides of quilt center.
- **30.** Outer Border: Sew (2) **F** 3-3/4" x 55-1/2" strips to the left and right sides of quilt center, followed by (2) **F** 3-3/4" x 62" strips to the top and bottom sides of quilt center to complete quilt top.