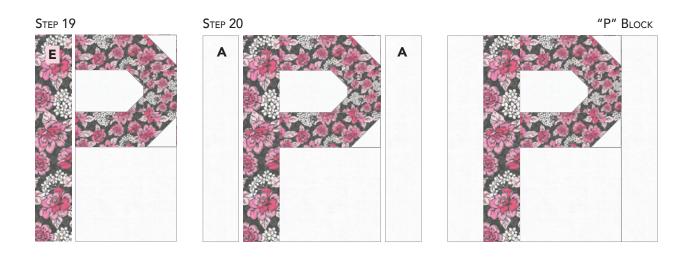

### "P" BLOCK

14. Corner Triangles: Repeat Step 9 using (2) E 1-1/2" squares and (1) A 3" x 4-1/2" rectangle.

Sew on drawn line. Trim 1/4" away from sewn line.

Open and press to reveal **E** corner triangle. Repeat at adjacent corner.

15. Add (1) E 2-1/2" x 3" rectangle to the side with the corner triangles of previously sewn unit.

- 16. Sew (2) E 2-1/2" x 6-1/2" rectangles to the long sides of unit made in Step 15.
- 17. Corner Triangles: Repeat Step 9 using (2) A 2" squares and sewn unit from Step 16.
- 18. Sew (1) A 6" x 6-1/2" rectangle to the bottom of the sewn unit made in Step 17.

- 19. Add (1) E 2-1/2" x 12-1/2" rectangle to the left of previously sewn unit.
- **20.** Add (1) **A** 2-1/2" x 12-1/2" rectangle to the long sides of unit made in Step 19 to complete "P" Block.