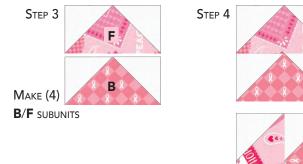

#### PINWHEEL BLOCKS

- 1. Flying Geese Units: Draw a diagonal line on the wrong side of (1) A 3-1/2" square. Place square, right sides together (RST), at a corner of (1) B 3-1/2" x 6-1/2" rectangle. Sew on drawn line. Trim 1/4" away from sewn line. Open and press to reveal A corner triangle. Repeat with another A square at the other corner of the same B rectangle to complete (1) Flying Geese Unit. Make (4).
- 2. Repeat, using A 3-1/2" square and F 3-1/2" x 6-1/2" rectangle to make (4) Flying Geese Units.

Sew on drawn line. Trim 1/4" away from sewn line.

Open and press to reveal **A** corner triangle. Repeat at the opposite corner.

Make (4) of **B** and **F** 

- 3. Sew together (1) B and F flying geese unit to make (1) B/F subunit. Make (4).
- **4.** Noting rotation, arrange and sew together **B/F** subunits to complete (1) **Pinwheel Block**. Make (4).

Make (4) B/F Pinwheel Blocks.

5. Repeat Steps 1-4 to make a total number of Pinwheel Blocks in the following color ways:

**B/G** PINWHEELS

**B/D** PINWHEELS