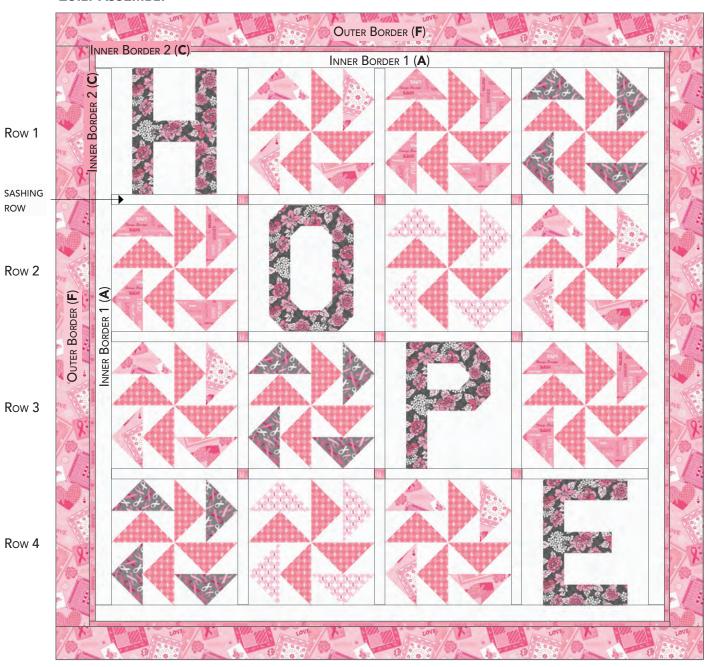

#### **QUILT ASSEMBLY**

#### REFER TO QUILT ASSEMBLY ON THE NEXT PAGE FOR BLOCK PLACEMENT.

- 25. Pieced Rows: Arrange and sew (3) Pinwheel Blocks, (1) Letter Block and (3) A 1-1/2" x 12-1/2" sashing rectangles to make a row. Make (4) pieced rows.
- **26.** Sashing Rows: Arrange and sew together (4) A 1-1/2" x 12-1/2" rectangles and (3) C 1-1/2" squares. Make (3) total.
- 27. Sew Pieced Rows and Sashing Rows together to complete quilt center.

#### **BORDERS**

- 28. Inner Border 1: Sew (2) A 2" x 51-1/2" strips to the left and right sides of quilt center, followed by (2) A 2" x 54-1/2" strips to the top and bottom sides of quilt center.
- **29.** Inner Border 2: (2) **C** 1" x 54-1/2" strips to the left and right sides of quilt center, followed by (2) **C** 1" x 55-1/2" strips to the top and bottom sides of quilt center.
- **30.** Outer Border: Sew (2) **F** 3-3/4" x 55-1/2" strips to the left and right sides of quilt center, followed by (2) **F** 3-3/4" x 62" strips to the top and bottom sides of quilt center to complete quilt top.

#### **QUILT ASSEMBLY**

**FINISHING:** Layer quilt top, batting and backing together to form quilt sandwich. Baste and quilt as desired. Bind using **E** 2-1/4" strips.