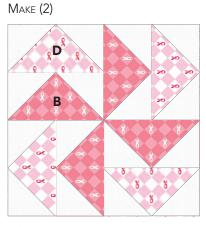

#### PINWHEEL BLOCKS

- 1. Flying Geese Units: Draw a diagonal line on the wrong side of (1) A 3-1/2" square. Place square, right sides together (RST), at a corner of (1) B 3-1/2" x 6-1/2" rectangle. Sew on drawn line. Trim 1/4" away from sewn line. Open and press to reveal A corner triangle. Repeat with another A square at the other corner of the same B rectangle to complete (1) Flying Geese Unit. Make (4).
- 2. Repeat, using A 3-1/2" square and F 3-1/2" x 6-1/2" rectangle to make (4) Flying Geese Units.

Sew on drawn line. Trim 1/4" away from sewn line.

Open and press to reveal **A** corner triangle. Repeat at the opposite corner.

Make (4) of **B** and **F** 

- 3. Sew together (1) B and F flying geese unit to make (1) B/F subunit. Make (4).
- **4.** Noting rotation, arrange and sew together **B/F** subunits to complete (1) **Pinwheel Block**. Make (4).

Make (4) B/F Pinwheel Blocks.

5. Repeat Steps 1-4 to make a total number of Pinwheel Blocks in the following color ways:

**B/G** PINWHEELS

**B/D** PINWHEELS