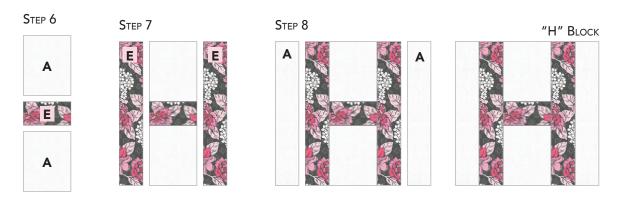

#### "H" BLOCK

- 6. Sew (2) A 4-1/2" x 5-1/2" rectangles to the long sides of (1) E 2-1/2" x 4-1/2" rectangle.
- 7. Add (2) E 2-1/2" x 12-1/2" rectangles to the opposite long sides of Step 6 unit.
- 8. Add (2) A 2-1/2" x 12-1/2" rectangles to the opposite long sides of the Step 7 unit made to complete the "H" Block.