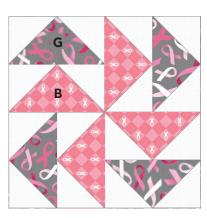

WOF = Width of Fabric

| KEY | FABRIC      | SKU                  | YD                       | CUTTING INSTRUCTIONS                                                                                                                                                                              |
|-----|-------------|----------------------|--------------------------|---------------------------------------------------------------------------------------------------------------------------------------------------------------------------------------------------|
|     |             |                      |                          | Letter Blocks: (1) 1-1/2" x WOF strip; subcut (6) 1-1/2" x 1-1/2" squares.                                                                                                                        |
| E   |             | 53209-2<br>Charcoal  | 1<br>INCLUDES<br>BINDING | (4) 2-1/2" x WOF strips; subcut<br>(6) 2-1/2" x 12-1/2", (4) 2-1/2" x 6-1/2", (1) 2-1/2" x 5",<br>(3) 2-1/2" x 4-1/2" and (1) 2-1/2" x 3" rectangles.<br>Binding: (7) 2-1/4" x WOF strips.        |
| F   | Cular Cular | 53208-1<br>Soft Pink | 1-1/8                    | Pinwheel Blocks: (2) 6-1/2" x WOF strips; subcut (16) 3-1/2" x 6-1/2" rectangles.  Outer Border: (6) 3-3/4" x WOF strips. Piece strips and subcut (2) 3-3/4" x 55-1/2" & (2) 3-3/4" x 62" strips. |
| G   | 18 × 18     | 53212-6<br>Grey      | 3/8                      | Pinwheel Blocks: (1) 6-1/2" x WOF strip; subcut (12) 3-1/2" x 6-1/2" rectangles.                                                                                                                  |
|     |             | Backing              | 4                        | Batting: 68" x 68"                                                                                                                                                                                |