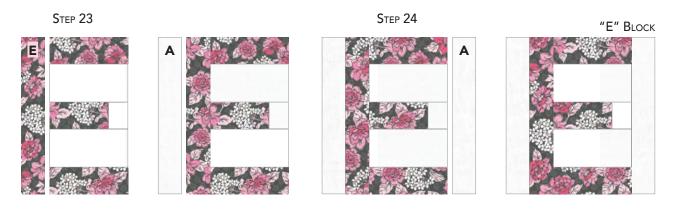

### "E" BLOCK

- 21. Sew (1) A 2" x 2-1/2" rectangle to the right side of (1) E 2-1/2" x 5" rectangle.
- **22.** Add (2) **A** 3-1/2" x 6-1/2" rectangle to the long sides of sewn unit in **Step 21**, followed by (2) **E** 2-1/2" x 6-1/2" rectangles.

- **23.** Add (1) **E** 2-1/2" x 12-1/2" rectangle and (1) **A** 2-1/2" x 12-1/2" rectangle to the left of the sewn unit.
- 24. Finally, add (1) A 2-1/2" x 12-1/2" rectangle to the right of sewn unit to complete "E" Block.