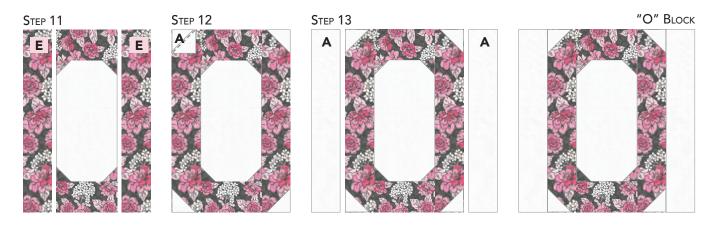

### "O" BLOCK

9. Corner Triangle: Draw a diagonal line on the wrong side of (1) **E** 1-1/2" square. Place square, RST, at a corner of (1) **A** 4-1/2" x 8-1/2" rectangle. Sew on drawn line. Trim 1/4" away from sewn line. Open and press to reveal **E** corner triangle. Repeat with additional (3) **E** squares at the remaining corners of the same **A** rectangle.

Open and press to reveal **E** corner triangle. Repeat at the remaining corners.

10. Add (2) E 2-1/2" x 4-1/2" rectangles to the opposite short sides of Step 9's unit.

- 11. Sew (2) E 2-1/2" x 12-1/2" rectangles to the opposite long sides of the unit made in Step 10.
- 12. Corner Triangles: Repeat Step 9 using (4) A 2" square and the sewn unit made in Step 11.
- 13. Add (2) A 2-1/2" x 12-1/2" rectangles to the opposite long sides of subunit made in Step 12 to complete "O" Block.