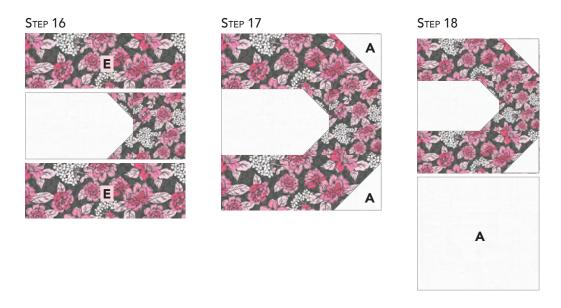

15. Add (1) E 2-1/2" x 3" rectangle to the side with the corner triangles of previously sewn unit.

- 16. Sew (2) E 2-1/2" x 6-1/2" rectangles to the long sides of unit made in Step 15.
- 17. Corner Triangles: Repeat Step 9 using (2) A 2" squares and sewn unit from Step 16.
- 18. Sew (1) A 6" x 6-1/2" rectangle to the bottom of the sewn unit made in Step 17.

- 19. Add (1) E 2-1/2" x 12-1/2" rectangle to the left of previously sewn unit.
- **20.** Add (1) **A** 2-1/2" x 12-1/2" rectangle to the long sides of unit made in Step 19 to complete "P" Block.