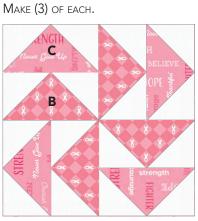

PLEASE NOTE: BEFORE MAKING YOUR PROJECT, CHECK FOR ANY PATTERN UPDATES AT WINDHAMFABRICS.COM'S FREE PROJECTS SECTION.

e: info@windhamfabrics.com p: 201-659-0444 • f: 201-659-9719

WOF = Width of Fabric

| KEY | FABRIC                                                                                                                                                                                                                                                                                                                                                                                                                                                                                                                                                                                                                                                                                                                                                                                                                                                                                                                                                                                                                                                                                                                                                                                                                                                                                                                                                                                                                                                                                                                                                                                                                                                                                                                                                                                                                                                                                                                                                                                                                                                                                                                         | SKU                      | YD                                                 | CUTTING INSTRUCTIONS                                                                                                                   |
|-----|--------------------------------------------------------------------------------------------------------------------------------------------------------------------------------------------------------------------------------------------------------------------------------------------------------------------------------------------------------------------------------------------------------------------------------------------------------------------------------------------------------------------------------------------------------------------------------------------------------------------------------------------------------------------------------------------------------------------------------------------------------------------------------------------------------------------------------------------------------------------------------------------------------------------------------------------------------------------------------------------------------------------------------------------------------------------------------------------------------------------------------------------------------------------------------------------------------------------------------------------------------------------------------------------------------------------------------------------------------------------------------------------------------------------------------------------------------------------------------------------------------------------------------------------------------------------------------------------------------------------------------------------------------------------------------------------------------------------------------------------------------------------------------------------------------------------------------------------------------------------------------------------------------------------------------------------------------------------------------------------------------------------------------------------------------------------------------------------------------------------------------|--------------------------|----------------------------------------------------|----------------------------------------------------------------------------------------------------------------------------------------|
| A   |                                                                                                                                                                                                                                                                                                                                                                                                                                                                                                                                                                                                                                                                                                                                                                                                                                                                                                                                                                                                                                                                                                                                                                                                                                                                                                                                                                                                                                                                                                                                                                                                                                                                                                                                                                                                                                                                                                                                                                                                                                                                                                                                | 40171-120<br>White-White | 3-1/8                                              | Sashing Rectangles: (1) 12-1/2" x WOF strip; subcut (24) 1-1/2" x 12-1/2" rectangles.                                                  |
|     |                                                                                                                                                                                                                                                                                                                                                                                                                                                                                                                                                                                                                                                                                                                                                                                                                                                                                                                                                                                                                                                                                                                                                                                                                                                                                                                                                                                                                                                                                                                                                                                                                                                                                                                                                                                                                                                                                                                                                                                                                                                                                                                                |                          |                                                    | "H" Block: (1) 5-1/2" x WOF strip; subcut (2) 4-1/2" x 5-1/2" and (2) 2-1/2" x 12-1/2" rectangles.                                     |
|     |                                                                                                                                                                                                                                                                                                                                                                                                                                                                                                                                                                                                                                                                                                                                                                                                                                                                                                                                                                                                                                                                                                                                                                                                                                                                                                                                                                                                                                                                                                                                                                                                                                                                                                                                                                                                                                                                                                                                                                                                                                                                                                                                |                          |                                                    | Pinwheel Blocks: (16) 3-1/2" x WOF strips; subcut (192) 3-1/2" squares.                                                                |
|     |                                                                                                                                                                                                                                                                                                                                                                                                                                                                                                                                                                                                                                                                                                                                                                                                                                                                                                                                                                                                                                                                                                                                                                                                                                                                                                                                                                                                                                                                                                                                                                                                                                                                                                                                                                                                                                                                                                                                                                                                                                                                                                                                |                          |                                                    | "O, P, E" Blocks: (1) 6" x WOF strip; subcut (1) 6" x 6-1/2", (1) 4-1/2" x 8-1/2", (2) 3-1/2" x 6-1/2" and (1) 3" x 4-1/2" rectangles. |
|     |                                                                                                                                                                                                                                                                                                                                                                                                                                                                                                                                                                                                                                                                                                                                                                                                                                                                                                                                                                                                                                                                                                                                                                                                                                                                                                                                                                                                                                                                                                                                                                                                                                                                                                                                                                                                                                                                                                                                                                                                                                                                                                                                |                          |                                                    | (3) 2-1/2" x WOF strips; subcut (6) 2-1/2" x 12-1/2" and (1) 2" x 2-1/2" rectangles, and (6) 2" squares.                               |
|     |                                                                                                                                                                                                                                                                                                                                                                                                                                                                                                                                                                                                                                                                                                                                                                                                                                                                                                                                                                                                                                                                                                                                                                                                                                                                                                                                                                                                                                                                                                                                                                                                                                                                                                                                                                                                                                                                                                                                                                                                                                                                                                                                |                          |                                                    | Inner Border 1: (6) 2" x WOF strips. Piece strips and subcut (2) 2" x 51-1/2" and (2) 2" x 54-1/2" strips.                             |
| В   | X X X X X X X X X X X X X X X X X X X                                                                                                                                                                                                                                                                                                                                                                                                                                                                                                                                                                                                                                                                                                                                                                                                                                                                                                                                                                                                                                                                                                                                                                                                                                                                                                                                                                                                                                                                                                                                                                                                                                                                                                                                                                                                                                                                                                                                                                                                                                                                                          | 53211-4<br>Hot Pink      | 7/8                                                | Pinwheel Blocks: (4) 6-1/2" x WOF strips; subcut (48) 3-1/2" x 6-1/2" rectangles.                                                      |
|     | HIHOH BE NEVER GIVE PROPERTY OF THE PROPERTY O |                          |                                                    | Pinwheel Blocks: (1) 6-1/2" x WOF strip; subcut (12) 3-1/2" x 6-1/2" rectangles.                                                       |
| С   | TRENGTH UP 53210-4 Hot Pink                                                                                                                                                                                                                                                                                                                                                                                                                                                                                                                                                                                                                                                                                                                                                                                                                                                                                                                                                                                                                                                                                                                                                                                                                                                                                                                                                                                                                                                                                                                                                                                                                                                                                                                                                                                                                                                                                                                                                                                                                                                                                                    | 5/8                      | (1) 1-1/2" x WOF strip; subcut (9) 1-1/2" squares. |                                                                                                                                        |
|     | SURVIVOR                                                                                                                                                                                                                                                                                                                                                                                                                                                                                                                                                                                                                                                                                                                                                                                                                                                                                                                                                                                                                                                                                                                                                                                                                                                                                                                                                                                                                                                                                                                                                                                                                                                                                                                                                                                                                                                                                                                                                                                                                                                                                                                       | SURVIVOR A               |                                                    | Inner Border 2: (6) 1" x WOF strips. Piece strips and subcut (2) 1" x 55-1/2" and (2) 1" x 54-1/2" strips.                             |
| D   | 1                                                                                                                                                                                                                                                                                                                                                                                                                                                                                                                                                                                                                                                                                                                                                                                                                                                                                                                                                                                                                                                                                                                                                                                                                                                                                                                                                                                                                                                                                                                                                                                                                                                                                                                                                                                                                                                                                                                                                                                                                                                                                                                              | 53211-3<br>White         | 1/4                                                | Pinwheel Blocks: (1) 6-1/2" x WOF strip; subcut (12) 3-1/2" x 6-1/2" rectangles.                                                       |