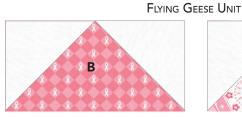

#### PINWHEEL BLOCKS

- 1. Flying Geese Units: Draw a diagonal line on the wrong side of (1) A 3-1/2" square. Place square, right sides together (RST), at a corner of (1) B 3-1/2" x 6-1/2" rectangle. Sew on drawn line. Trim 1/4" away from sewn line. Open and press to reveal A corner triangle. Repeat with another A square at the other corner of the same B rectangle to complete (1) Flying Geese Unit. Make (4).
- 2. Repeat, using A 3-1/2" square and F 3-1/2" x 6-1/2" rectangle to make (4) Flying Geese Units.

Sew on drawn line. Trim 1/4" away from sewn line.

Open and press to reveal **A** corner triangle. Repeat at the opposite corner.

Make (4) of **B** and **F** 

- 3. Sew together (1) B and F flying geese unit to make (1) B/F subunit. Make (4).
- **4.** Noting rotation, arrange and sew together **B/F** subunits to complete (1) **Pinwheel Block**. Make (4).