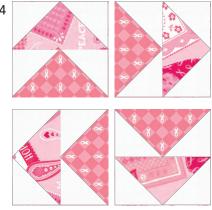

#### PINWHEEL BLOCKS

- 1. Flying Geese Units: Draw a diagonal line on the wrong side of (1) A 3-1/2" square. Place square, right sides together (RST), at a corner of (1) B 3-1/2" x 6-1/2" rectangle. Sew on drawn line. Trim 1/4" away from sewn line. Open and press to reveal A corner triangle. Repeat with another A square at the other corner of the same B rectangle to complete (1) Flying Geese Unit. Make (4).
- 2. Repeat, using A 3-1/2" square and F 3-1/2" x 6-1/2" rectangle to make (4) Flying Geese Units.

Sew on drawn line. Trim 1/4" away from sewn line.

Open and press to reveal **A** corner triangle. Repeat at the opposite corner.

Make (4) of **B** and **F** 

- 3. Sew together (1) B and F flying geese unit to make (1) B/F subunit. Make (4).
- **4.** Noting rotation, arrange and sew together **B/F** subunits to complete (1) **Pinwheel Block**. Make (4).

Make (4) B/F Pinwheel Blocks.

5. Repeat Steps 1-4 to make a total number of Pinwheel Blocks in the following color ways:

**B/G** PINWHEELS

**B/D** PINWHEELS