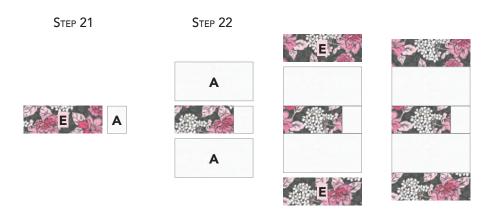

### "E" BLOCK

- 21. Sew (1) A 2" x 2-1/2" rectangle to the right side of (1) E 2-1/2" x 5" rectangle.
- **22.** Add (2) **A** 3-1/2" x 6-1/2" rectangle to the long sides of sewn unit in **Step 21**, followed by (2) **E** 2-1/2" x 6-1/2" rectangles.

- **23.** Add (1) **E** 2-1/2" x 12-1/2" rectangle and (1) **A** 2-1/2" x 12-1/2" rectangle to the left of the sewn unit.
- 24. Finally, add (1) A 2-1/2" x 12-1/2" rectangle to the right of sewn unit to complete "E" Block.