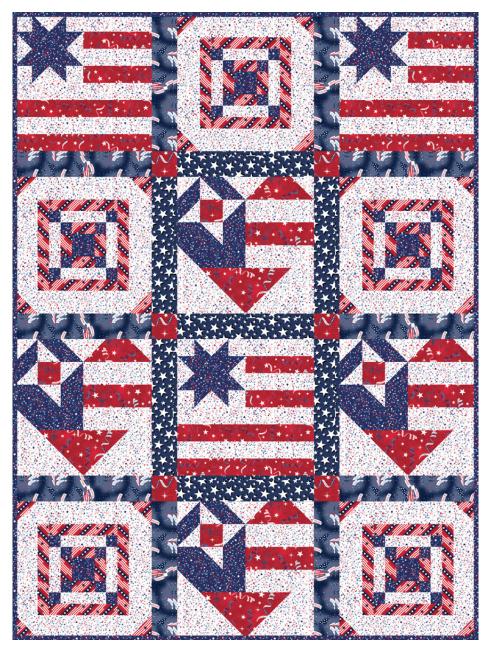

# Hey, Hey USA

designed by Debby Kratovil featuring the *Pride & Honor* collection by Whistler Studios SIZE:  $60" \times 81"$ 

THIS IS A DIGITAL REPRESENTATION OF THE QUILT TOP, FABRIC MAY VARY.

**PLEASE NOTE:** BEFORE MAKING YOUR PROJECT, CHECK FOR ANY PATTERN UPDATES AT WINDHAMFABRICS.COM'S FREE PROJECTS SECTION.

#### **QUILT DIAGRAM**