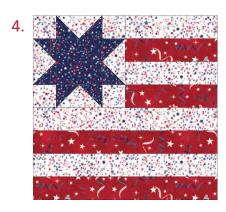

# Hey, Hey USA

designed by Debby Kratovil featuring the *Pride & Honor* collection by Whistler Studios SIZE:  $60" \times 81"$ 

THIS IS A DIGITAL REPRESENTATION OF THE QUILT TOP, FABRIC MAY VARY.

**PLEASE NOTE:** BEFORE MAKING YOUR PROJECT, CHECK FOR ANY PATTERN UPDATES AT WINDHAMFABRICS.COM'S FREE PROJECTS SECTION.

#### **QUILT DIAGRAM**