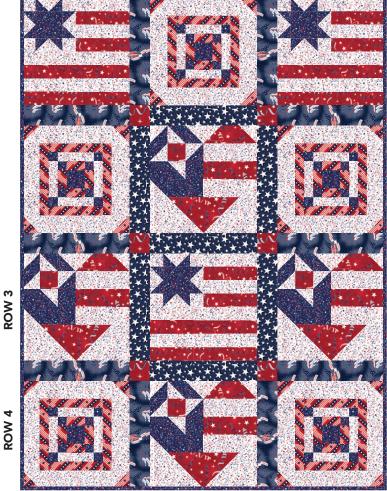

REFER TO QUILT DIAGRAM TO COMPLETE ROWS 3 AND 4.

**FINISHING:** Layer quilt top, batting and backing together to form quilt sandwich. Baste and quilt as desired. Bind using **D** 2-1/4" strips.

#### **QUILT DIAGRAM**