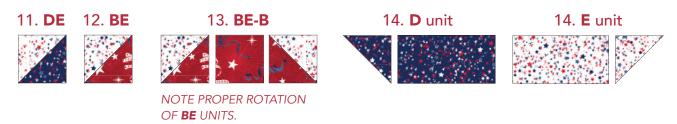

### Refer to diagrams below for following units:

- 11. Sew together (1) **D** and (1) **E** 3-7/8" triangles. Square to 3-1/2" unfinished. Make (24) **DE** units.
- 12. Sew together (1) B and (1) E 3-7/8" triangles. Square to 3-1/2" unfinished. Make (8) BE units.
- 13. Sew together (1) BE unit to sides of (1) B 3-1/2" square. Make (4) BE-B units.
- **14.** Sew (1) **D** 3-7/8" triangle to (1) **D** 3-1/2" x 6-1/2" strip. Repeat with **E** 3-7/8" triangle and 3-1/2" x 6-1/2" strip. Make (4) of each. Set aside.

### Refer to diagrams below for following units:

- **15. Star Center:** Sew together (6) **DE** units, (2) **D** and (1) **B** 3-1/2" squares as shown in diagram. Note proper rotation of **DE** units. Square block to 9-1/2" unfinished. Set aside.
- **16. Right Unit:** Sew together (1) **BE-B** unit and (1) **B** and **E** 3-1/2" x 9-1/2" as shown in diagram.
- **17. Bottom Unit:** Sew together (1) **D** and **E** unit from step 14 as shown in diagram. Add (1) **B** 13-1/4" triangle to bottom of **DE** unit. Then sew (1) **E** 9-7/8" triangle to sides of **DE-B** unit.
- **18. Old Glory Star Block:** Sew Star Center, Right and Bottom Units as shown in diagram to complete heart block. Block should measure 18-1/2" square. Make (4) Old Glory Star Blocks.

NOTE PROPER ROTATION OF **DE** / **BE** UNITS.

18. OLD GLORY STAR BLOCK