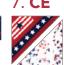

7. Sew together (1) C and (1) E 3-7/8" triangles. Square to 3-1/2" unfinished. Make (20) CE units.

8. Sew (1) **CE** unit to short ends of (1) **E** 3-1/2" x 12-1/2" strip. Make (10) **CE-E** strips.

**9.** Sew (1) **C** 2" x 3-1/2" strip to sides of (1) **D** 3-1/2" square. Make (5) **CD** units.