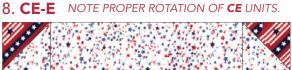

7. Sew together (1) C and (1) E 3-7/8" triangles. Square to 3-1/2" unfinished. Make (20) CE units.

8. Sew (1) **CE** unit to short ends of (1) **E** 3-1/2" x 12-1/2" strip. Make (10) **CE-E** strips.

**9.** Sew (1) **C** 2" x 3-1/2" strip to sides of (1) **D** 3-1/2" square. Make (5) **CD** units.