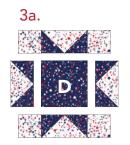

#### STAR SPANGLED BANNER (FLAG) BLOCK ASSEMBLY

**1. Flying Geese Unit:** Place right sides together (1) **D** 2-3/4" square with drawn diagonal line on the corner of (1) **E** 2-3/4" x 5" rectangle. Sew on drawn diagonal line. Trim 1/4" away from sewn line. Open **D** and press. Repeat for opposite side. Make (12) **DE** Flying Geese Units.

**2.** Sew (1)  $\mathbf{E}$  2-3/4" square to sides of (1)  $\mathbf{DE}$  FLYING GEESE UNIT. Make (6)  $\mathbf{DE}$ - $\mathbf{E}$  units.

### Refer to diagrams below for following units:

**3a. Star Square:** Sew (2) **DE** and (2) **DE-E** flying geese units to (1) **D** 5" square.

**3b. BE Square:** Take (2) **B** and (2) **E** 2-3/4" x 9-1/2" strips and sew together alternating strips.

**3c. BE Rectangle:** Take (2) **B** and (2) **E** 2-3/4" x 18-1/2" strips and sew together alternating strips.

**4. Star Spangled Banner Block:** Sew together Star Square, **BE** square and **BE** rectangle as shown. Block should measure 18-1/2" square. Make (3) Star Spangled Banner Blocks. Set aside.