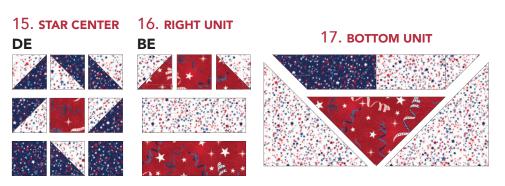

### Refer to diagrams below for following units:

- **15. Star Center:** Sew together (6) **DE** units, (2) **D** and (1) **B** 3-1/2" squares as shown in diagram. Note proper rotation of **DE** units. Square block to 9-1/2" unfinished. Set aside.
- **16. Right Unit:** Sew together (1) **BE-B** unit and (1) **B** and **E** 3-1/2" x 9-1/2" as shown in diagram.
- **17. Bottom Unit:** Sew together (1) **D** and **E** unit from step 14 as shown in diagram. Add (1) **B** 13-1/4" triangle to bottom of **DE** unit. Then sew (1) **E** 9-7/8" triangle to sides of **DE-B** unit.
- **18. Old Glory Star Block:** Sew Star Center, Right and Bottom Units as shown in diagram to complete heart block. Block should measure 18-1/2" square. Make (4) Old Glory Star Blocks.

NOTE PROPER ROTATION OF **DE** / **BE** UNITS.

18. OLD GLORY STAR BLOCK