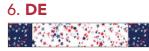

#### STAR SPANGLED BANNER (FLAG) BLOCK ASSEMBLY

**1. Flying Geese Unit:** Place right sides together (1) **D** 2-3/4" square with drawn diagonal line on the corner of (1) **E** 2-3/4" x 5" rectangle. Sew on drawn diagonal line. Trim 1/4" away from sewn line. Open **D** and press. Repeat for opposite side. Make (12) **DE** Flying Geese Units.

**2.** Sew (1)  $\mathbf{E}$  2-3/4" square to sides of (1)  $\mathbf{DE}$  FLYING GEESE UNIT. Make (6)  $\mathbf{DE}$ - $\mathbf{E}$  units.