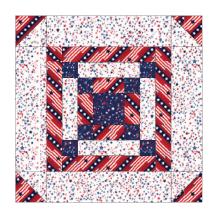

#### **QUILT ASSEMBLY**

**19. ABF Sashing Strips:** Sew together (2) **B** 3-1/2" squares, (2) **A** and (1) **F** 3-1/2" x 18-1/2" strips as shown. Make (3) **ABF** Sashing Strips. Set aside.

**20. Row Assembly:** Using (4) **A** and (4) **F** 3-1/2" x 18-1/2" strips and Block Units, assemble four rows as shown in Row and Quilt Diagrams. Add **ABF** sashing strips to bottom of Rows 1, 2 and 3. Sew rows together to complete Quilt Top.

REFER TO QUILT DIAGRAM TO COMPLETE ROWS 3 AND 4.

**FINISHING:** Layer quilt top, batting and backing together to form quilt sandwich. Baste and quilt as desired. Bind using **D** 2-1/4" strips.

#### **QUILT DIAGRAM**