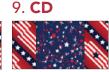

# Hey, Hey USA

designed by Debby Kratovil featuring the *Pride & Honor* collection by Whistler Studios SIZE:  $60" \times 81"$ 

THIS IS A DIGITAL REPRESENTATION OF THE QUILT TOP, FABRIC MAY VARY.

**PLEASE NOTE:** BEFORE MAKING YOUR PROJECT, CHECK FOR ANY PATTERN UPDATES AT WINDHAMFABRICS.COM'S FREE PROJECTS SECTION.