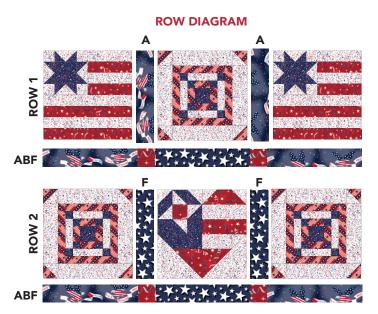

#### **QUILT ASSEMBLY**

**19. ABF Sashing Strips:** Sew together (2) **B** 3-1/2" squares, (2) **A** and (1) **F** 3-1/2" x 18-1/2" strips as shown. Make (3) **ABF** Sashing Strips. Set aside.

**20. Row Assembly:** Using (4) **A** and (4) **F** 3-1/2" x 18-1/2" strips and Block Units, assemble four rows as shown in Row and Quilt Diagrams. Add **ABF** sashing strips to bottom of Rows 1, 2 and 3. Sew rows together to complete Quilt Top.

REFER TO QUILT DIAGRAM TO COMPLETE ROWS 3 AND 4.

**FINISHING:** Layer quilt top, batting and backing together to form quilt sandwich. Baste and quilt as desired. Bind using **D** 2-1/4" strips.