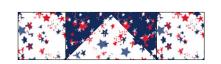

# Hey, Hey USA

designed by Debby Kratovil featuring the *Pride & Honor* collection by Whistler Studios SIZE:  $60" \times 81"$ 

THIS IS A DIGITAL REPRESENTATION OF THE QUILT TOP, FABRIC MAY VARY.

**PLEASE NOTE:** BEFORE MAKING YOUR PROJECT, CHECK FOR ANY PATTERN UPDATES AT WINDHAMFABRICS.COM'S FREE PROJECTS SECTION.

#### **QUILT DIAGRAM**