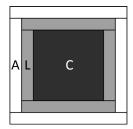

**d.** Colorway 5: Create (4)

Fabric C: 6 ½" square.

**Fabric L**:  $1 \frac{1}{2}$ " x  $6 \frac{1}{2}$ " and  $1 \frac{1}{2}$ " x  $8 \frac{1}{2}$ " rectangles. **Fabric A**:  $1 \frac{1}{2}$ " x  $8 \frac{1}{2}$ " and  $1 \frac{1}{2}$ " x  $10 \frac{1}{2}$ " rectangles.

Fabrics F, H & A

Colorway 4 Create (4)

Fabrics D, A & J

Colorway 5 Create (4)

Fabrics C, L & A

Colorway 6 Create (1)

Fabrics E, K & D