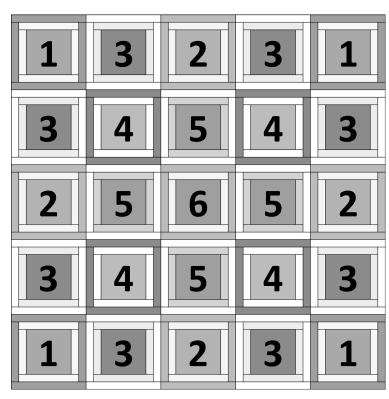

#### **QUILT ASSEMBLY:**

- 7. Lay out the blocks in a 5 x 5 grid as shown in the diagrams to the right and on Page 5. Note the placement of Colorways 1-6 in the small opaque diagram to the right.
- **8.** Sew blocks into horizontal block rows first, alternating the direction in which you press the seams in each row.
- **9.** Sew horizontal block rows together, using pins to align and nestle seams. Press seams downward. The quilt top should measure 50 %" x 50 %" unfinished at this step.
- **10.** Sew (1) 2  $\frac{1}{2}$ " x 50  $\frac{1}{2}$ " **Fabric A** Side Border to both sides of the quilt top. When attaching each border, it is recommended to use pins to avoid stretching or shifting. Press outward.
- **11.** Sew (1) 2  $\frac{1}{2}$ " x 54  $\frac{1}{2}$ " **Fabric A** Top/Bottom Border to the top and bottom of the quilt top. Press outward to complete assembly. The quilt top should measure 54  $\frac{1}{2}$ " x 54  $\frac{1}{2}$ " unfinished.