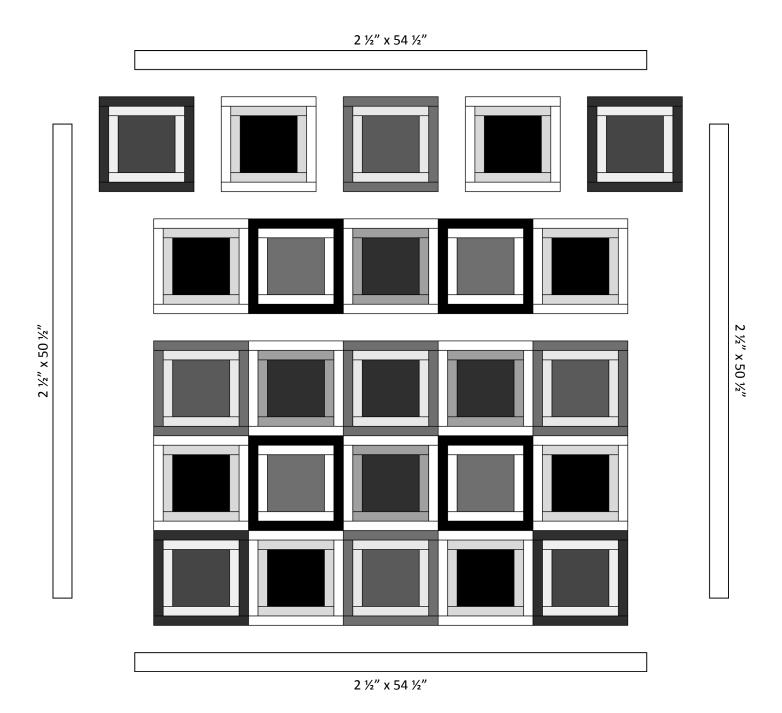

#### **QUILT ASSEMBLY:**

- 7. Lay out the blocks in a 5 x 5 grid as shown in the diagrams to the right and on Page 5. Note the placement of Colorways 1-6 in the small opaque diagram to the right.
- **8.** Sew blocks into horizontal block rows first, alternating the direction in which you press the seams in each row.
- **9.** Sew horizontal block rows together, using pins to align and nestle seams. Press seams downward. The quilt top should measure 50 %" x 50 %" unfinished at this step.
- **10.** Sew (1) 2  $\frac{1}{2}$ " x 50  $\frac{1}{2}$ " **Fabric A** Side Border to both sides of the quilt top. When attaching each border, it is recommended to use pins to avoid stretching or shifting. Press outward.
- **11.** Sew (1) 2  $\frac{1}{2}$ " x 54  $\frac{1}{2}$ " **Fabric A** Top/Bottom Border to the top and bottom of the quilt top. Press outward to complete assembly. The quilt top should measure 54  $\frac{1}{2}$ " x 54  $\frac{1}{2}$ " unfinished.