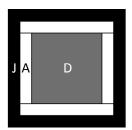

**Fabric A**: 1 ½" x 8 ½" and 1 ½" x 10 ½" rectangles.

c. Colorway 4: Create (4)

Fabric D: 6 ½" square.

**Fabric A**:  $1 \frac{1}{2}$ " x 6  $\frac{1}{2}$ " and  $1 \frac{1}{2}$ " x 8  $\frac{1}{2}$ " rectangles. **Fabric J**:  $1 \frac{1}{2}$ " x 8  $\frac{1}{2}$ " and  $1 \frac{1}{2}$ " x 10  $\frac{1}{2}$ " rectangles.

Fabrics F, H & A

Colorway 4 Create (4)

Fabrics D, A & J

Colorway 5 Create (4)

Fabrics C, L & A

Colorway 6 Create (1)

Fabrics E, K & D