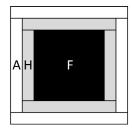

- **6.**Repeat the assembly methods described in Steps 1-5 to create Block Colorways 2-6. Use the fabric combinations, diagrams and quantities listed and shown below and on Page 4.
  - a. Colorway 2: Create (4)

Fabric G: 6 ½" square.

**Fabric K**: 1 ½" x 6 ½" and 1 ½" x 8 ½" rectangles.

**Fabric D**: 1 ½" x 8 ½" and 1 ½" x 10 ½" rectangles.

b. Colorway 3: Create (8)

Fabric F: 6 ½" square.

**Fabric H**: 1 %" x 6 %" and 1 %" x 8 %" rectangles.

**Fabric A**: 1 ½" x 8 ½" and 1 ½" x 10 ½" rectangles.

c. Colorway 4: Create (4)

Fabric D: 6 ½" square.

**Fabric A**:  $1 \frac{1}{2}$ " x 6  $\frac{1}{2}$ " and  $1 \frac{1}{2}$ " x 8  $\frac{1}{2}$ " rectangles. **Fabric J**:  $1 \frac{1}{2}$ " x 8  $\frac{1}{2}$ " and  $1 \frac{1}{2}$ " x 10  $\frac{1}{2}$ " rectangles.

Fabrics F, H & A

Colorway 4 Create (4)

Fabrics D, A & J

Colorway 5 Create (4)

Fabrics C, L & A

Colorway 6 Create (1)

Fabrics E, K & D