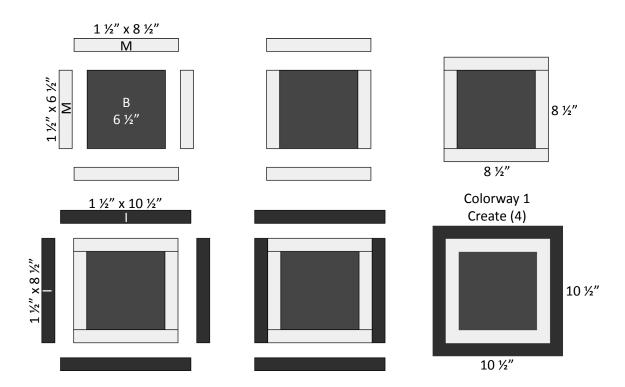

#### **BLOCK ASSEMBLY:**

Designer Note: Blocks are pieced using the Courthouse Steps Method. Sew the rectangles onto the center square in the order written. The quilt features blocks in (6) Colorways. Diagrams indicate piecing methods using Colorway 1. A written guide and diagrams show accurate fabric combinations for each additional colorway.

- 1. Create Block Colorway 1. Sew (1) 1 ½" x 6 ½" Fabric M rectangle to both sides of (1) 6 ½" Fabric B square. Press outward.
- **2.** Sew (1)  $1 \frac{1}{2}$ " x 8  $\frac{1}{2}$ " **Fabric M** rectangle to the top and bottom of the same **Fabric B** square. Press outward. The block should measure 8  $\frac{1}{2}$ " x 8  $\frac{1}{2}$ " unfinished at this step.
- **3.** Sew (1) 1 ½" x 8 ½" **Fabric I** rectangle to both sides of the block. Press outward.
- **4.** Sew (1)  $1 \frac{1}{2}$ " x  $10 \frac{1}{2}$ " **Fabric I** rectangle to the top and bottom of the same block. Press outward to complete assembly. The block should measure  $10 \frac{1}{2}$ " x  $10 \frac{1}{2}$ " unfinished.
- 5. Repeat to create (4) identical Block Colorway 1.

- **6.**Repeat the assembly methods described in Steps 1-5 to create Block Colorways 2-6. Use the fabric combinations, diagrams and quantities listed and shown below and on Page 4.
  - a. Colorway 2: Create (4)