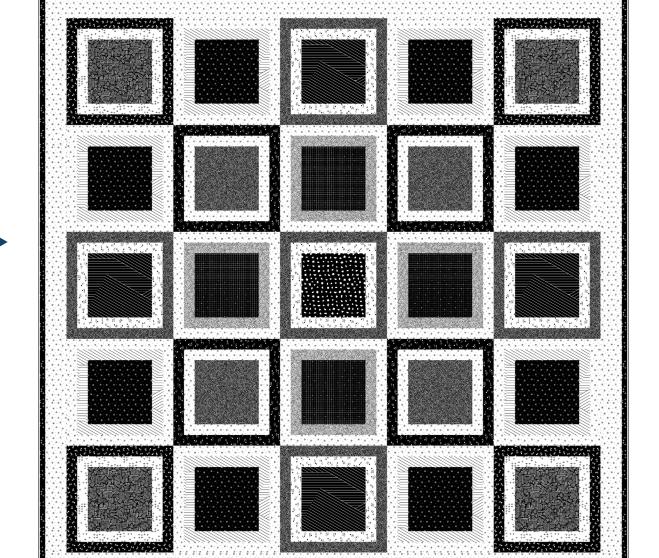

## Frame of Mind

Designed by Natalie Crabtree
Featuring the Pen & Ink collection by Whistler Studios
SIZE:  $54" \times 54"$ 

FREE PROJECT

THIS IS A DIGITAL REPRESENTATION OF THE QUILT TOP, FABRIC MAY VARY.

#### **QUILT ASSEMBLY:**

- 7. Lay out the blocks in a 5 x 5 grid as shown in the diagrams to the right and on Page 5. Note the placement of Colorways 1-6 in the small opaque diagram to the right.
- **8.** Sew blocks into horizontal block rows first, alternating the direction in which you press the seams in each row.
- **9.** Sew horizontal block rows together, using pins to align and nestle seams. Press seams downward. The quilt top should measure 50 %" x 50 %" unfinished at this step.
- **10.** Sew (1) 2  $\frac{1}{2}$ " x 50  $\frac{1}{2}$ " **Fabric A** Side Border to both sides of the quilt top. When attaching each border, it is recommended to use pins to avoid stretching or shifting. Press outward.
- **11.** Sew (1) 2  $\frac{1}{2}$ " x 54  $\frac{1}{2}$ " **Fabric A** Top/Bottom Border to the top and bottom of the quilt top. Press outward to complete assembly. The quilt top should measure 54  $\frac{1}{2}$ " x 54  $\frac{1}{2}$ " unfinished.