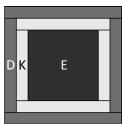

e. Colorway 6: Create (1)

Fabric E: 6 ½" square.

**Fabric K**: 1 ½" x 6 ½" and 1 ½" x 8 ½" rectangles. **Fabric D**: 1 ½" x 8 ½" and 1 ½" x 10 ½" rectangles.

Colorway 2 Create (4)

Fabrics G, K & D

Colorway 3 Create (8)

Fabrics F, H & A

Colorway 4 Create (4)

Fabrics D, A & J

Colorway 5 Create (4)

Fabrics C, L & A

Colorway 6 Create (1)

Fabrics E, K & D