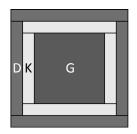

- **6.**Repeat the assembly methods described in Steps 1-5 to create Block Colorways 2-6. Use the fabric combinations, diagrams and quantities listed and shown below and on Page 4.
  - a. Colorway 2: Create (4)

Fabric G: 6 ½" square.

**Fabric K**: 1 ½" x 6 ½" and 1 ½" x 8 ½" rectangles.

**Fabric D**: 1 ½" x 8 ½" and 1 ½" x 10 ½" rectangles.

b. Colorway 3: Create (8)

Fabric F: 6 ½" square.

**Fabric H**: 1 %" x 6 %" and 1 %" x 8 %" rectangles.

e. Colorway 6: Create (1)

Fabric E: 6 ½" square.

**Fabric K**: 1 ½" x 6 ½" and 1 ½" x 8 ½" rectangles. **Fabric D**: 1 ½" x 8 ½" and 1 ½" x 10 ½" rectangles.

Colorway 2 Create (4)

Fabrics G, K & D

Colorway 3 Create (8)

Fabrics F, H & A

Colorway 4 Create (4)

Fabrics D, A & J

Colorway 5 Create (4)

Fabrics C, L & A

Colorway 6 Create (1)

Fabrics E, K & D