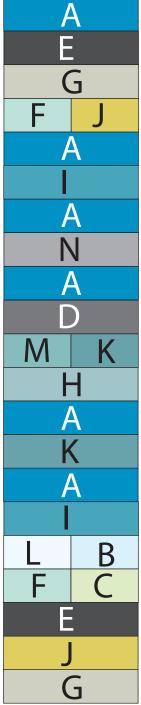

### (Refer to the Quilt Diagram while assembling the quilt top.)

**1.** Sew together (16) assorted 5-1/2" x 20-1/2" strips and (10) 5-1/2" x 10-1/2" strips to make **Column One**.

**2.** Sew together (17) assorted 5-1/2" x 20-1/2" strips and (8) 5-1/2" x 10-1/2" strips to make **Column Two**.

**3.** Sew together (20) assorted 5-1/2" x 20-1/2" strips and (2) 5-1/2" x 10-1/2" strips to make **Column Three**.

**4.** Sew together (18) assorted 5-1/2" x 20-1/2" strips and (6) 5-1/2" x 10-1/2" strips to make **Column Four**.

**5.** Sew together (17) assorted 5-1/2" x 20-1/2" strips and (8) 5-1/2" x 10-1/2" strips to make **Column Five**.

6. Sew the (5) Columns together, in numerical order, to make the quilt top.