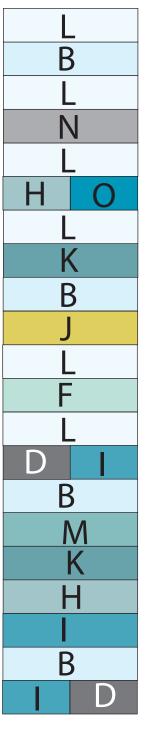

### (Refer to the Quilt Diagram while assembling the quilt top.)

**1.** Sew together (16) assorted 5-1/2" x 20-1/2" strips and (10) 5-1/2" x 10-1/2" strips to make **Column One**.

**2.** Sew together (17) assorted 5-1/2" x 20-1/2" strips and (8) 5-1/2" x 10-1/2" strips to make **Column Two**.

**3.** Sew together (20) assorted 5-1/2" x 20-1/2" strips and (2) 5-1/2" x 10-1/2" strips to make **Column Three**.

**4.** Sew together (18) assorted 5-1/2" x 20-1/2" strips and (6) 5-1/2" x 10-1/2" strips to make **Column Four**.

**5.** Sew together (17) assorted 5-1/2" x 20-1/2" strips and (8) 5-1/2" x 10-1/2" strips to make **Column Five**.

6. Sew the (5) Columns together, in numerical order, to make the quilt top.