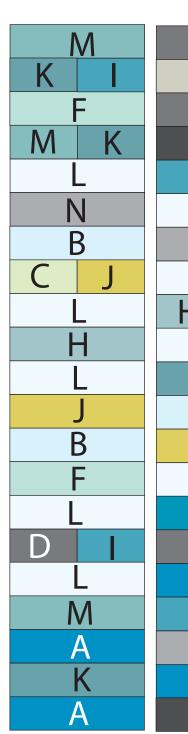

### (Refer to the Quilt Diagram while assembling the quilt top.)

**1.** Sew together (16) assorted 5-1/2" x 20-1/2" strips and (10) 5-1/2" x 10-1/2" strips to make **Column One**.

**2.** Sew together (17) assorted 5-1/2" x 20-1/2" strips and (8) 5-1/2" x 10-1/2" strips to make **Column Two**.

**3.** Sew together (20) assorted 5-1/2" x 20-1/2" strips and (2) 5-1/2" x 10-1/2" strips to make **Column Three**.

**4.** Sew together (18) assorted 5-1/2" x 20-1/2" strips and (6) 5-1/2" x 10-1/2" strips to make **Column Four**.

**5.** Sew together (17) assorted 5-1/2" x 20-1/2" strips and (8) 5-1/2" x 10-1/2" strips to make **Column Five**.

6. Sew the (5) Columns together, in numerical order, to make the quilt top.