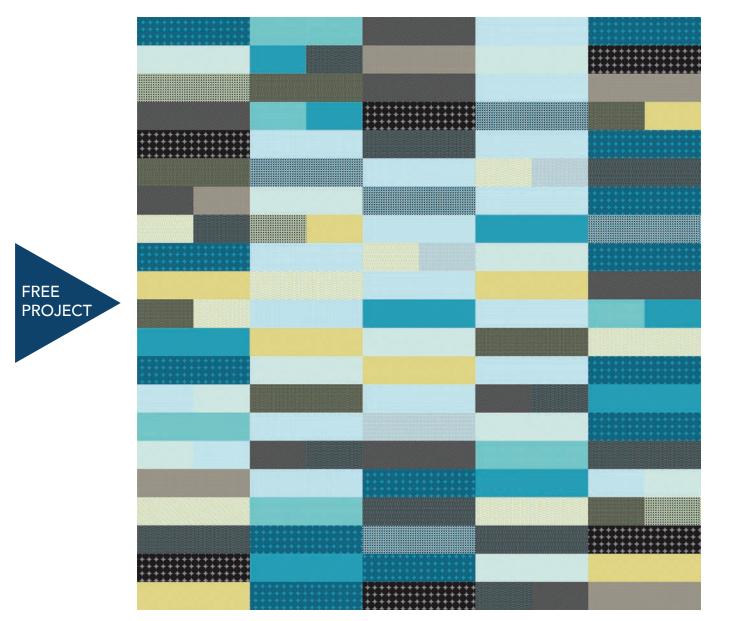

### Quilt Top Assembly

### (Refer to the Quilt Diagram while assembling the quilt top.)

**1.** Sew together (16) assorted 5-1/2" x 20-1/2" strips and (10) 5-1/2" x 10-1/2" strips to make **Column One**.

**2.** Sew together (17) assorted 5-1/2" x 20-1/2" strips and (8) 5-1/2" x 10-1/2" strips to make **Column Two**.

**3.** Sew together (20) assorted 5-1/2" x 20-1/2" strips and (2) 5-1/2" x 10-1/2" strips to make **Column Three**.

**4.** Sew together (18) assorted 5-1/2" x 20-1/2" strips and (6) 5-1/2" x 10-1/2" strips to make **Column Four**.

**5.** Sew together (17) assorted 5-1/2" x 20-1/2" strips and (8) 5-1/2" x 10-1/2" strips to make **Column Five**.

6. Sew the (5) Columns together, in numerical order, to make the quilt top.