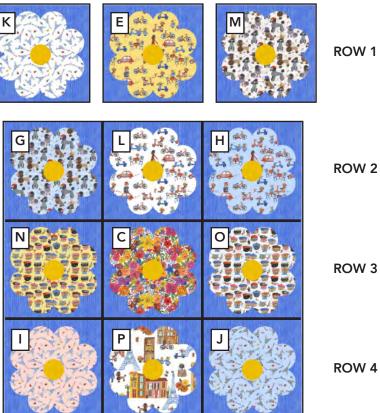

**3.** Repeat Steps 1 and 2 for the remaining 12-1/2" **Fabric D** squares, flowers (**E,G, H, I, J, K, L, M**, **N, O, P**), and **Fabric F** Flower Centers to complete 12 blocks.

**4.** Sew (12) blocks together into a  $3 \times 4$  grid to make the quilt top. Use a 1/4" seam allowance throughout.

#### ROW ASSEMBLY DIAGRAM