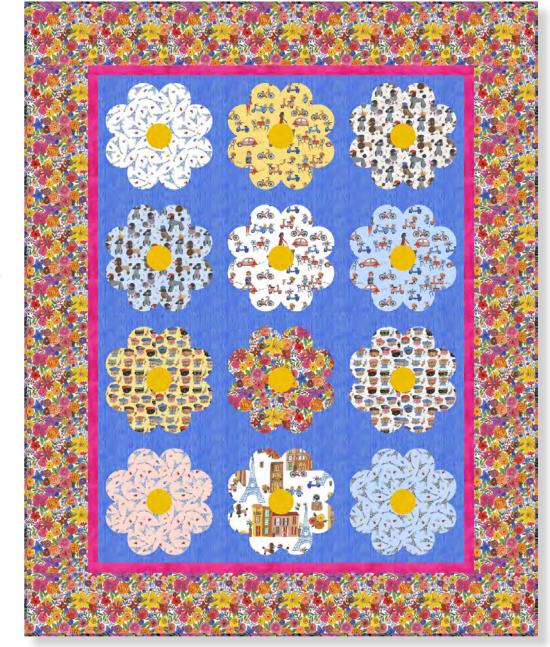

Designed by Joanna Marsh Featuring *Ooh La La* by *Carolyn Gavin* <sub>SIZE: 50" × 62"</sub>

**3.** Repeat Steps 1 and 2 for the remaining 12-1/2" **Fabric D** squares, flowers (**E,G, H, I, J, K, L, M**, **N, O, P**), and **Fabric F** Flower Centers to complete 12 blocks.

**4.** Sew (12) blocks together into a  $3 \times 4$  grid to make the quilt top. Use a 1/4" seam allowance throughout.

#### ROW ASSEMBLY DIAGRAM

### QUILT ASSEMBLY DIAGRAM