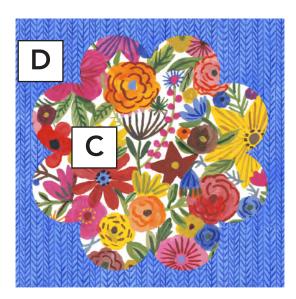

### **Block Assembly**

**1.** Following the manufacturer's instructions, trace the Flower Template A onto the paper side of the fusible. Cut 1/4" away from the traced line and then fuse to **Fabric C**. Cut out on traced line and then center on (1) 12-1/2" **Fabric D** square (fusible side to the right side of **Fabric D**) and fuse in place. Use your favorite appliqué or zigzag stitch around the edges of the flower.

### Fleuriste

**2.** Repeat Step 1 using the Flower Center Template B and **Fabric F**. Center (1) **Fabric F** Flower Center onto the **Fabric C** Flower and fuse in place. Appliqué or zigzag stitch around the outer edges of the flower center.