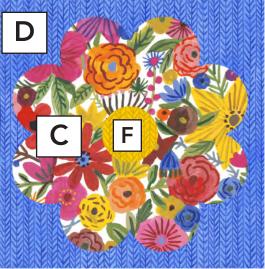

### **Block Assembly**

**1.** Following the manufacturer's instructions, trace the Flower Template A onto the paper side of the fusible. Cut 1/4" away from the traced line and then fuse to **Fabric C**. Cut out on traced line and then center on (1) 12-1/2" **Fabric D** square (fusible side to the right side of **Fabric D**) and fuse in place. Use your favorite appliqué or zigzag stitch around the edges of the flower.

### Fleuriste

**2.** Repeat Step 1 using the Flower Center Template B and **Fabric F**. Center (1) **Fabric F** Flower Center onto the **Fabric C** Flower and fuse in place. Appliqué or zigzag stitch around the outer edges of the flower center.