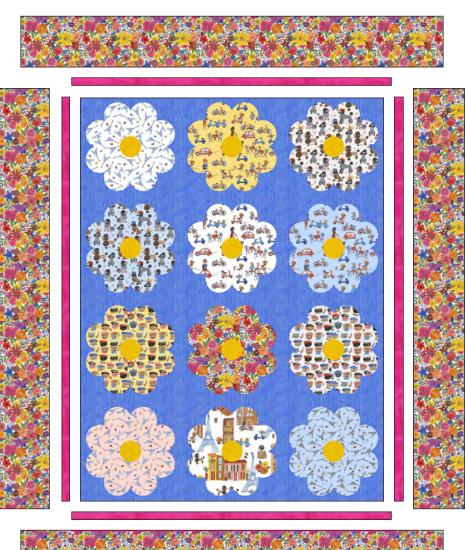

, flowers (**E,G, H, I, J, K, L, M**, **N, O, P**), and **Fabric F** Flower Centers to complete 12 blocks.

**4.** Sew (12) blocks together into a  $3 \times 4$  grid to make the quilt top. Use a 1/4" seam allowance throughout.

#### ROW ASSEMBLY DIAGRAM





#### Inner Border

5. Sew the 1-1/2" x 48-1/2" Fabric B strips to the left and right sides of the quilt.

Sew the 1-1/2" x 38-1/2" Fabric B strips to the top and bottom of the quilt.

#### **Outer Border**

6. Sew the 6-1/2" x 50-1/2" Fabric C strips to the left and right sides of the quilt.

Sew the 6-1/2" x 50-1/2" **Fabric C** strips to the top and bottom of the quilt.

**7.** Layer the quilt top with batting and backing; quilt as desired. Using the 2-1/2" **Fabric A** strips, bind the edges to finish.

### QUILT ASSEMBLY DIAGRAM