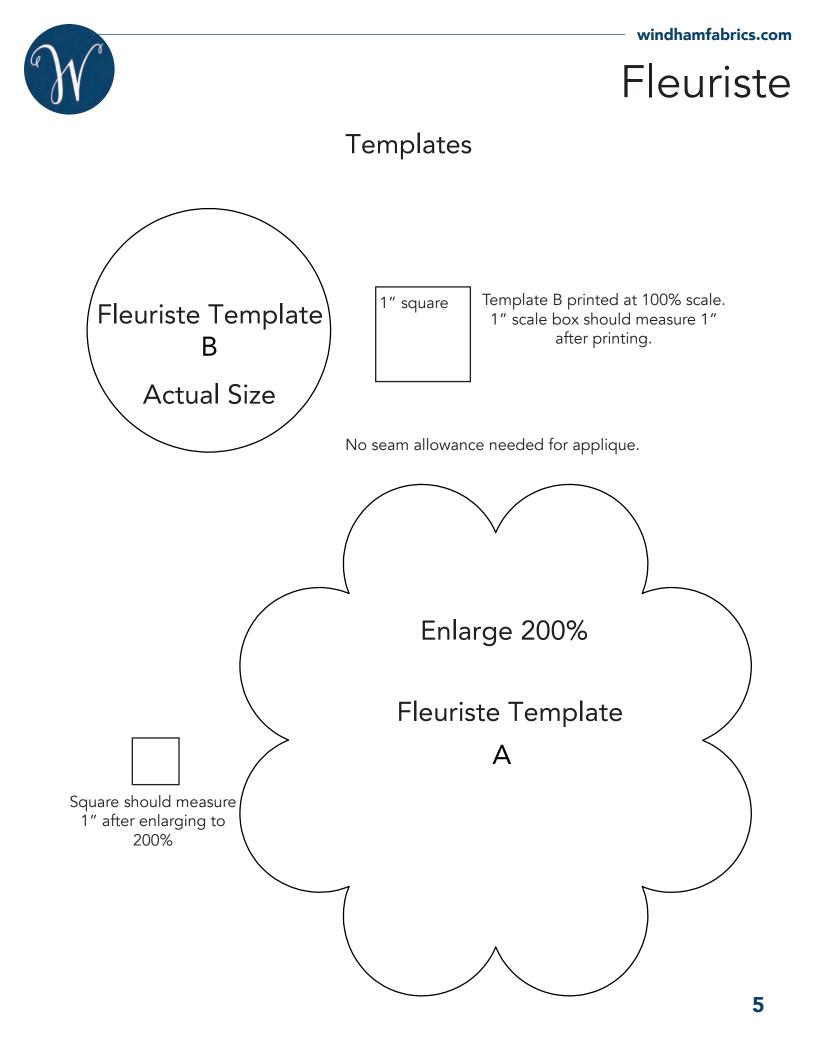

### **Block Assembly**

**1.** Following the manufacturer's instructions, trace the Flower Template A onto the paper side of the fusible. Cut 1/4" away from the traced line and then fuse to **Fabric C**. Cut out on traced line and then center on (1) 12-1/2" **Fabric D** square (fusible side to the right side of **Fabric D**) and fuse in place. Use your favorite appliqué or zigzag stitch around the edges of the flower.

### Fleuriste

**2.** Repeat Step 1 using the Flower Center Template B and **Fabric F**. Center (1) **Fabric F** Flower Center onto the **Fabric C** Flower and fuse in place. Appliqué or zigzag stitch around the outer edges of the flower center.