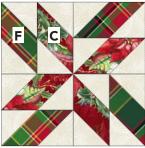

Repeat on diagonally opposite corner of I.

Make (4)

NOTE ROTATION OF UNITS.

 Sew together to make (1) Block 2, measuring 9-1/2" square unfinished. Make (4).

9-1/2" square unfinished.

5. Repeat Steps 2-4 make a total of (14) additional Block 2 in the following colorways:

Make 4 of each.

Make 3 of each.

REFER TO QUILT IMAGE FOR BLOCK PLACEMENT GUIDE.

- 6. Alternating, arrange and sew (2) Block 1 and (3) Block 2 to make a pieced row. Make (4) row #1.
- In the same way, arrange and sew together (3) Block 1 and (2) Block 2 to make a pieced row. Make (3) row #2.
- 8. Sew together pieced #1 and #2 rows to make quilt center.
- 9. Sew (2) K 2-1/2" x 63-1/2" strips to the opposite long sides of quilt center, followed by
  (2) K 2-1/2" x 49-1/2" strips to the remaining opposite short sides of quilt center to complete quilt top.