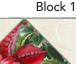

### BLOCK 1

Corner Triangles: Draw a diagonal line on the wrong side of (1) K 5" square. Place square, right sides together (RST), at a corner of (1) A 9-1/2" square. Sew on drawn line. Trim 1/4" away from sewn line. Open and press to reveal K corner triangle. Repeat with (3) additional K 5" squares on the remaining corners of the same A square to complete Block 1. Make (17).

Draw diagonal line on wrong side of **K** square.

Sew on drawn line and trim 1/4" away from sewn line.

Open and press to reveal **K** corner triangle.

Add three more corner

triangles. Make (17).