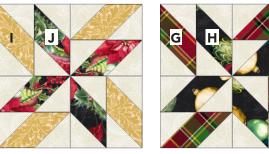

Repeat on diagonally opposite corner of I.

Make (4)

NOTE ROTATION OF UNITS.

 Sew together to make (1) Block 2, measuring 9-1/2" square unfinished. Make (4).

9-1/2" square unfinished.

5. Repeat Steps 2-4 make a total of (14) additional Block 2 in the following colorways:

Make 4 of each.

Make 3 of each.

REFER TO QUILT IMAGE FOR BLOCK PLACEMENT GUIDE.

- 6. Alternating, arrange and sew (2) Block 1 and (3) Block 2 to make a pieced row. Make (4) row #1.
- In the same way, arrange and sew together (3) Block 1 and (2) Block 2 to make a pieced row. Make (3) row #2.
- 8. Sew together pieced #1 and #2 rows to make quilt center.
- 9. Sew (2) K 2-1/2" x 63-1/2" strips to the opposite long sides of quilt center, followed by
  (2) K 2-1/2" x 49-1/2" strips to the remaining opposite short sides of quilt center to complete quilt top.