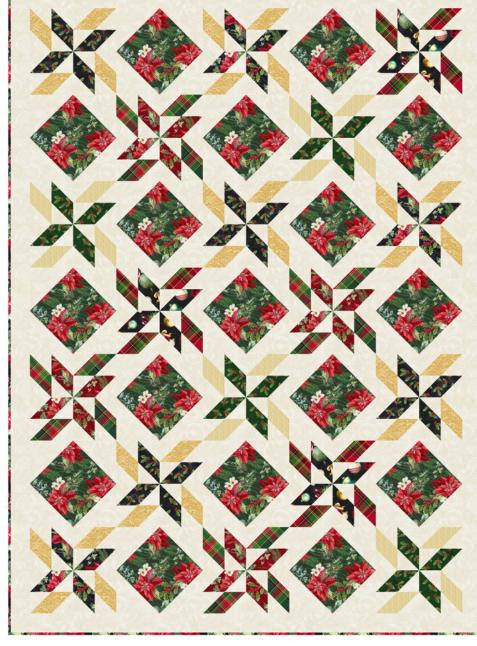

BEGINNER SKILL

Designed by Wendy Sheppard Featuring Holiday Splendor by Whistler Studios <sub>SIZE:</sub> 49" x 67"

THIS IS A DIGITAL REPRESENTATION OF THE QUILT TOP, FABRIC MAY VARY.

PLEASE NOTE: BEFORE MAKING YOUR PROJECT, CHECK FOR ANY PATTERN UPDATES AT WINDHAMFABRICS.COM'S FREE PROJECTS SECTION.

Make 4 of each.

Make 3 of each.

REFER TO QUILT IMAGE FOR BLOCK PLACEMENT GUIDE.

- 6. Alternating, arrange and sew (2) Block 1 and (3) Block 2 to make a pieced row. Make (4) row #1.
- In the same way, arrange and sew together (3) Block 1 and (2) Block 2 to make a pieced row. Make (3) row #2.
- 8. Sew together pieced #1 and #2 rows to make quilt center.
- 9. Sew (2) K 2-1/2" x 63-1/2" strips to the opposite long sides of quilt center, followed by
  (2) K 2-1/2" x 49-1/2" strips to the remaining opposite short sides of quilt center to complete quilt top.