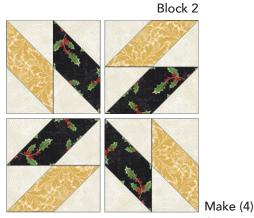

### **BLOCK 2**

2. Unit 1: Similar to Step 1, draw a diagonal line on the wrong side of (1) K 2-3/4" square. Place square, RST, at a corner of (1) I 2-3/4" x 5" rectangle. Sew on drawn line. Trim 1/4" away from sewn line. Open and press to reveal K corner triangle. Repeat with (1) additional K 2-3/4" square at the diagonally opposite corner of the same I rectangle to complete Unit 1. Make (4).

Unit 2: Repeat Step 2 using (2) K 2-3/4" squares and (1) B 2-3/4" x 5" rectangle. Make (4).

Sew on drawn line. Trim 1/4" and open to reveal K corner triangle.

Make (4) of **I/K** 

Make (4) of **B/K** 

**3.** Sew (1) **Unit 1** on top of (1) **Unit 2**. Make (4).

Repeat on diagonally opposite corner of I.

Make (4)

NOTE ROTATION OF UNITS.

 Sew together to make (1) Block 2, measuring 9-1/2" square unfinished. Make (4).

9-1/2" square unfinished.

5. Repeat Steps 2-4 make a total of (14) additional Block 2 in the following colorways:

Make 4 of each.

Make 3 of each.

REFER TO QUILT IMAGE FOR BLOCK PLACEMENT GUIDE.

- 6. Alternating, arrange and sew (2) Block 1 and (3) Block 2 to make a pieced row. Make (4) row #1.
- In the same way, arrange and sew together (3) Block 1 and (2) Block 2 to make a pieced row. Make (3) row #2.
- 8. Sew together pieced #1 and #2 rows to make quilt center.
- 9. Sew (2) K 2-1/2" x 63-1/2" strips to the opposite long sides of quilt center, followed by
  (2) K 2-1/2" x 49-1/2" strips to the remaining opposite short sides of quilt center to complete quilt top.