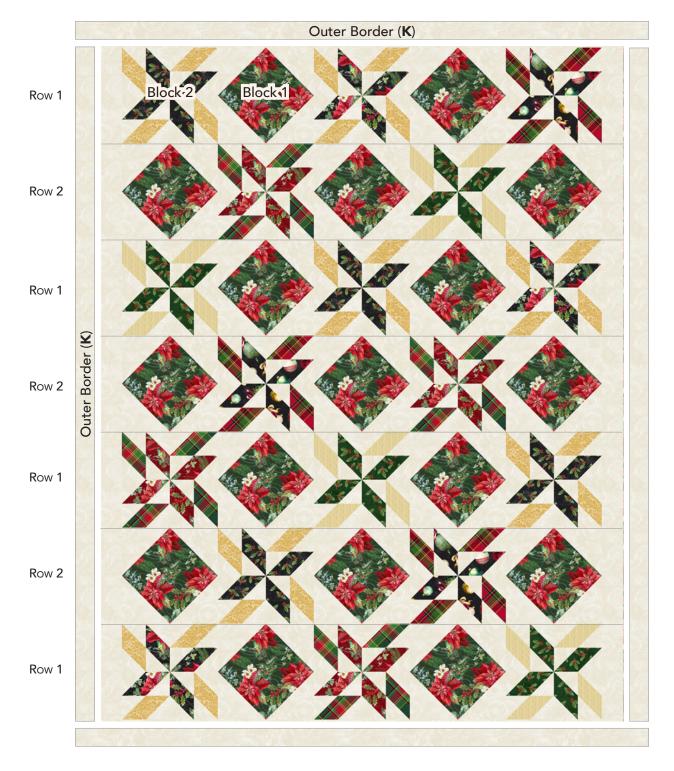

Make 4 of each.

Make 3 of each.

REFER TO QUILT IMAGE FOR BLOCK PLACEMENT GUIDE.

- 6. Alternating, arrange and sew (2) Block 1 and (3) Block 2 to make a pieced row. Make (4) row #1.
- In the same way, arrange and sew together (3) Block 1 and (2) Block 2 to make a pieced row. Make (3) row #2.
- 8. Sew together pieced #1 and #2 rows to make quilt center.
- 9. Sew (2) K 2-1/2" x 63-1/2" strips to the opposite long sides of quilt center, followed by
  (2) K 2-1/2" x 49-1/2" strips to the remaining opposite short sides of quilt center to complete quilt top.