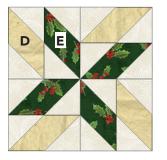

Repeat on diagonally opposite corner of I.

Make (4)

NOTE ROTATION OF UNITS.

 Sew together to make (1) Block 2, measuring 9-1/2" square unfinished. Make (4).

9-1/2" square unfinished.

5. Repeat Steps 2-4 make a total of (14) additional Block 2 in the following colorways:

Make 4 of each.

Make 3 of each.

REFER TO QUILT IMAGE FOR BLOCK PLACEMENT GUIDE.

- 6. Alternating, arrange and sew (2) Block 1 and (3) Block 2 to make a pieced row. Make (4) row #1.
- In the same way, arrange and sew together (3) Block 1 and (2) Block 2 to make a pieced row. Make (3) row #2.
- 8. Sew together pieced #1 and #2 rows to make quilt center.
- 9. Sew (2) K 2-1/2" x 63-1/2" strips to the opposite long sides of quilt center, followed by
  (2) K 2-1/2" x 49-1/2" strips to the remaining opposite short sides of quilt center to complete quilt top.