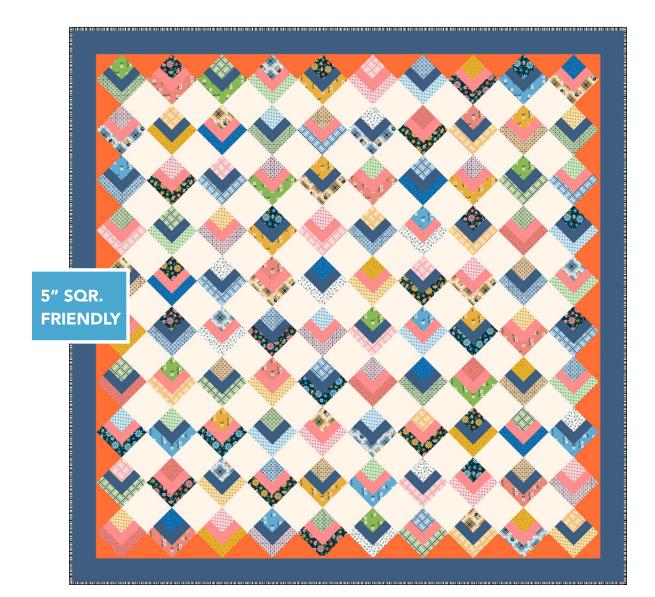

## FELICITY - 62-1/2" x 62-1/2" FREE: WINDHAMFABRICS.COM

| 5 PRETTY THINGS | 5″ Square Pack<br>CP5PRET-X Multi | (3)<br>packs |
|-----------------|-----------------------------------|--------------|
|                 | 54472–2 Pouf<br>FOR BINDING       | 5/8          |

## TOTAL YARDAGE ESTIMATE: 4-1/4

ESTIMATED TOTAL YARDAGE DOES NOT INCLUDE BACKING

| RUBY + BEE SOLIDS 51583: |               |       |  |
|--------------------------|---------------|-------|--|
|                          | 4 Peachy Keen | 1/2   |  |
|                          | 32 Marigold   | 1/2   |  |
|                          | 46 Cornflower | 1–1/4 |  |
|                          | 55 Wisp       | 1-3/8 |  |
|                          | BACKING       | 4     |  |