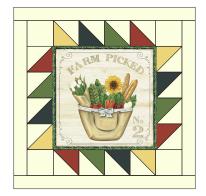

### Farm Picked

**6.** Similar to steps 4 and 5, Market Block assembly, make the following blocks: Note center square. Make 2 of each block, square to 14-1/2".

Farm Fresh Block

Home Grown Block

Farm Picked Block

**7.** Following diagrams below, sew **B** or **C** 2-1/2" x 14-1/2" strips to opposite sides of Center Blocks. Note proper Center Blocks. Make 2 of each block unit.

Farm Fresh

Farm Picked

Home Garden

Market