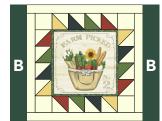

### Farm Picked

**6.** Similar to steps 4 and 5, Market Block assembly, make the following blocks: Note center square. Make 2 of each block, square to 14-1/2".

Farm Fresh Block

Home Grown Block

Farm Picked Block

**7.** Following diagrams below, sew **B** or **C** 2-1/2" x 14-1/2" strips to opposite sides of Center Blocks. Note proper Center Blocks. Make 2 of each block unit.

Farm Fresh

Farm Picked

Home Garden

Market