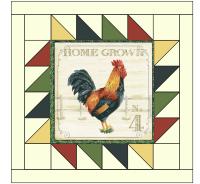

### Farm Picked

**6.** Similar to steps 4 and 5, Market Block assembly, make the following blocks: Note center square. Make 2 of each block, square to 14-1/2".

Farm Fresh Block

Home Grown Block

Farm Picked Block

**7.** Following diagrams below, sew **B** or **C** 2-1/2" x 14-1/2" strips to opposite sides of Center Blocks. Note proper Center Blocks. Make 2 of each block unit.

Farm Fresh

Farm Picked

Home Garden

Market