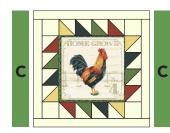

### Farm Picked

**6.** Similar to steps 4 and 5, Market Block assembly, make the following blocks: Note center square. Make 2 of each block, square to 14-1/2".

Farm Fresh Block

Home Grown Block

Farm Picked Block

**7.** Following diagrams below, sew **B** or **C** 2-1/2" x 14-1/2" strips to opposite sides of Center Blocks. Note proper Center Blocks. Make 2 of each block unit.

Farm Fresh

Farm Picked

Home Garden

Market