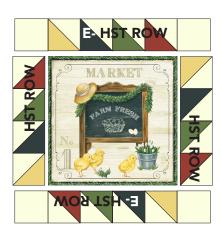

### Farm Picked

**1. HALF-SQUARE TRIANGLE UNITS:** Draw a diagonal line on the wrong side of (1) 3" **E** square. Pair marked square right sides together with (1) 3" **F** square. Sew 1/4" on each side of the drawn line. Cut on the line and press units open. Square half-square triangle unit to 2-1/2" square. Make (4). Set aside.

Repeat step to make the following half-square triangle units: E/G, E/H and E/I. Make 32 of each.

**2. HST ROWS:** Sew (1) **EI**, **EG**, **EH**, and **EF** HST units as shown in diagram, note proper rotation. Make (16) HST rows.

**3.** Sew (1) **E** 2-1/2" square to ends of (1) HST row. Make a total of (16) **E**-HST Rows.

#### **BLOCK ASSEMBLY**

- **4.** Sew (1) HST Row to opposite sides of (1) 8-1/2" **A** square. Then sew (1) **E**-HST Row to the top and bottom of center square. Square block to 12-1/2".
- **5.** Sew (1) 1-1/2" x 12-1/2" **E** strip to opposite sides of center block. Sew (1) 1-1/2" x 14-1/2" **E** strip to top and to bottom of center block. Square to 14-1/2". Make (2) Market Blocks. Set aside.