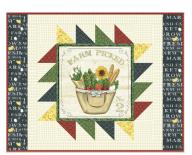

### Farm Picked

**6.** Similar to steps 4 and 5, Market Block assembly, make the following blocks: Note center square. Make 2 of each block, square to 14-1/2".

Farm Fresh Block

Home Grown Block

Farm Picked Block

**7.** Following diagrams below, sew **B** or **C** 2-1/2" x 14-1/2" strips to opposite sides of Center Blocks. Note proper Center Blocks. Make 2 of each block unit.

Farm Fresh

Farm Picked

Home Garden

Market

MAKE 1 OF EACH BLOCK

Farm Fresh

Market

Farm Picked

Home Garden

**FINISHING** Layer the backing fabric, batting and runner top to form a quilt sandwich. Baste the sandwich and quilt as desired. Bind using **D** 2-1/4" strips. Repeat finishing step with remaining (4) blocks to complete placemats.