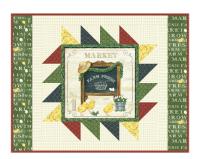

### Farm Picked

**6.** Similar to steps 4 and 5, Market Block assembly, make the following blocks: Note center square. Make 2 of each block, square to 14-1/2".

Farm Fresh Block

Home Grown Block

Farm Picked Block

**7.** Following diagrams below, sew **B** or **C** 2-1/2" x 14-1/2" strips to opposite sides of Center Blocks. Note proper Center Blocks. Make 2 of each block unit.

Farm Fresh

Farm Picked

Home Garden

Market

MAKE 1 OF EACH BLOCK

Farm Fresh

Market

Farm Picked

Home Garden

**FINISHING** Layer the backing fabric, batting and runner top to form a quilt sandwich. Baste the sandwich and quilt as desired. Bind using **D** 2-1/4" strips. Repeat finishing step with remaining (4) blocks to complete placemats.