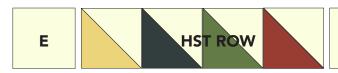

Repeat step to make the following half-square triangle units: E/G, E/H and E/I. Make 32 of each.

**2. HST ROWS:** Sew (1) **EI**, **EG**, **EH**, and **EF** HST units as shown in diagram, note proper rotation. Make (16) HST rows.

**3.** Sew (1) **E** 2-1/2" square to ends of (1) HST row. Make a total of (16) **E**-HST Rows.