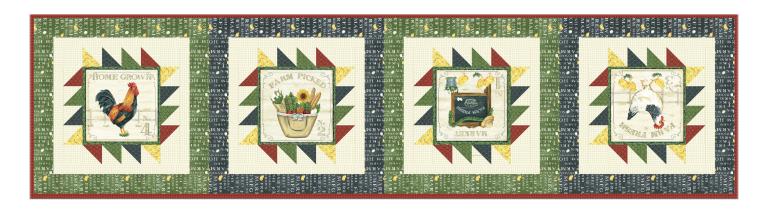

## Farm Picked

designed by Lisa Swenson Ruble featuring *Sunflower Market* collection by Whistler Studios

RUNNER: 72" x 18" • PLACE MATS: 18" x 14"

FREE PROJECT

THIS IS A DIGITAL REPRESENTATION OF THE RUNNER AND PLACEMATS, FABRIC MAY VARY.

- **8.** Following diagrams below, add **B** or **C** 2-1/2" x 18-1/2" strips to top and to bottom of Block Units. *Note proper Center Blocks.* Make 1 of each. Square to 18-1/2".
- **9.** Sew together (4) blocks as shown in diagram below, note proper rotation of blocks.

MAKE 1 OF EACH BLOCK

Farm Fresh

Market

Farm Picked

Home Garden

**FINISHING** Layer the backing fabric, batting and runner top to form a quilt sandwich. Baste the sandwich and quilt as desired. Bind using **D** 2-1/4" strips. Repeat finishing step with remaining (4) blocks to complete placemats.