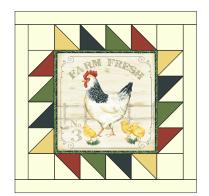

### Farm Picked

**6.** Similar to steps 4 and 5, Market Block assembly, make the following blocks: Note center square. Make 2 of each block, square to 14-1/2".

Farm Fresh Block

Home Grown Block

Farm Picked Block

**7.** Following diagrams below, sew **B** or **C** 2-1/2" x 14-1/2" strips to opposite sides of Center Blocks. Note proper Center Blocks. Make 2 of each block unit.

Farm Fresh

Farm Picked

Home Garden

Market