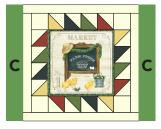

**7.** Following diagrams below, sew **B** or **C** 2-1/2" x 14-1/2" strips to opposite sides of Center Blocks. Note proper Center Blocks. Make 2 of each block unit.

Farm Fresh

Farm Picked

Home Garden

Market

- **8.** Following diagrams below, add **B** or **C** 2-1/2" x 18-1/2" strips to top and to bottom of Block Units. *Note proper Center Blocks.* Make 1 of each. Square to 18-1/2".
- **9.** Sew together (4) blocks as shown in diagram below, note proper rotation of blocks.