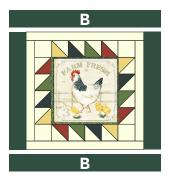

### Farm Picked

**6.** Similar to steps 4 and 5, Market Block assembly, make the following blocks: Note center square. Make 2 of each block, square to 14-1/2".

Farm Fresh Block

Home Grown Block

Farm Picked Block

**7.** Following diagrams below, sew **B** or **C** 2-1/2" x 14-1/2" strips to opposite sides of Center Blocks. Note proper Center Blocks. Make 2 of each block unit.

Farm Fresh

Farm Picked

Home Garden

Market