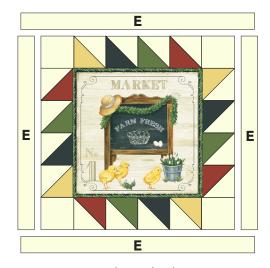

#### **BLOCK ASSEMBLY**

- **4.** Sew (1) HST Row to opposite sides of (1) 8-1/2" **A** square. Then sew (1) **E**-HST Row to the top and bottom of center square. Square block to 12-1/2".
- **5.** Sew (1) 1-1/2" x 12-1/2" **E** strip to opposite sides of center block. Sew (1) 1-1/2" x 14-1/2" **E** strip to top and to bottom of center block. Square to 14-1/2". Make (2) Market Blocks. Set aside.

Market Block

2