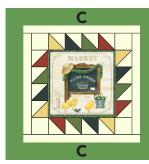

#### **BLOCK ASSEMBLY**

- **4.** Sew (1) HST Row to opposite sides of (1) 8-1/2" **A** square. Then sew (1) **E**-HST Row to the top and bottom of center square. Square block to 12-1/2".
- **5.** Sew (1) 1-1/2" x 12-1/2" **E** strip to opposite sides of center block. Sew (1) 1-1/2" x 14-1/2" **E** strip to top and to bottom of center block. Square to 14-1/2". Make (2) Market Blocks. Set aside.

Market Block

2