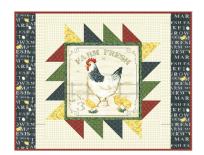

### Farm Picked

**6.** Similar to steps 4 and 5, Market Block assembly, make the following blocks: Note center square. Make 2 of each block, square to 14-1/2".

Farm Fresh Block

Home Grown Block

Farm Picked Block

**7.** Following diagrams below, sew **B** or **C** 2-1/2" x 14-1/2" strips to opposite sides of Center Blocks. Note proper Center Blocks. Make 2 of each block unit.

Farm Fresh

Farm Picked

Home Garden

Market

MAKE 1 OF EACH BLOCK

Farm Fresh

Market

Farm Picked

Home Garden

**FINISHING** Layer the backing fabric, batting and runner top to form a quilt sandwich. Baste the sandwich and quilt as desired. Bind using **D** 2-1/4" strips. Repeat finishing step with remaining (4) blocks to complete placemats.