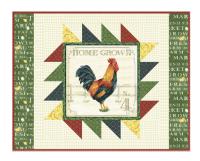

## Farm Picked

designed by Lisa Swenson Ruble featuring *Sunflower Market* collection by Whistler Studios

RUNNER: 72" x 18" • PLACE MATS: 18" x 14"

FREE PROJECT

THIS IS A DIGITAL REPRESENTATION OF THE RUNNER AND PLACEMATS, FABRIC MAY VARY.