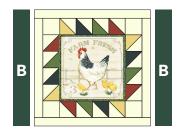

### Farm Picked

**6.** Similar to steps 4 and 5, Market Block assembly, make the following blocks: Note center square. Make 2 of each block, square to 14-1/2".

Farm Fresh Block

Home Grown Block

Farm Picked Block

**7.** Following diagrams below, sew **B** or **C** 2-1/2" x 14-1/2" strips to opposite sides of Center Blocks. Note proper Center Blocks. Make 2 of each block unit.

Farm Fresh

Farm Picked

Home Garden

Market