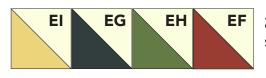

### Farm Picked

**1. HALF-SQUARE TRIANGLE UNITS:** Draw a diagonal line on the wrong side of (1) 3" **E** square. Pair marked square right sides together with (1) 3" **F** square. Sew 1/4" on each side of the drawn line. Cut on the line and press units open. Square half-square triangle unit to 2-1/2" square. Make (4). Set aside.

Repeat step to make the following half-square triangle units: E/G, E/H and E/I. Make 32 of each.

**2. HST ROWS:** Sew (1) **EI**, **EG**, **EH**, and **EF** HST units as shown in diagram, note proper rotation. Make (16) HST rows.