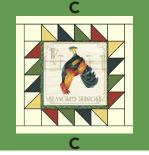

### Farm Picked

**6.** Similar to steps 4 and 5, Market Block assembly, make the following blocks: Note center square. Make 2 of each block, square to 14-1/2".

Farm Fresh Block

Home Grown Block

Farm Picked Block

**7.** Following diagrams below, sew **B** or **C** 2-1/2" x 14-1/2" strips to opposite sides of Center Blocks. Note proper Center Blocks. Make 2 of each block unit.

Farm Fresh

Farm Picked

Home Garden

Market

- **8.** Following diagrams below, add **B** or **C** 2-1/2" x 18-1/2" strips to top and to bottom of Block Units. *Note proper Center Blocks.* Make 1 of each. Square to 18-1/2".
- **9.** Sew together (4) blocks as shown in diagram below, note proper rotation of blocks.

MAKE 1 OF EACH BLOCK

Farm Fresh

Market

Farm Picked

Home Garden

**FINISHING** Layer the backing fabric, batting and runner top to form a quilt sandwich. Baste the sandwich and quilt as desired. Bind using **D** 2-1/4" strips. Repeat finishing step with remaining (4) blocks to complete placemats.