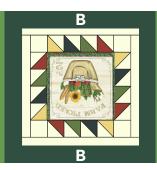

### Farm Picked

**6.** Similar to steps 4 and 5, Market Block assembly, make the following blocks: Note center square. Make 2 of each block, square to 14-1/2".

Farm Fresh Block

Home Grown Block

Farm Picked Block

**7.** Following diagrams below, sew **B** or **C** 2-1/2" x 14-1/2" strips to opposite sides of Center Blocks. Note proper Center Blocks. Make 2 of each block unit.

Farm Fresh

Farm Picked

Home Garden

Market