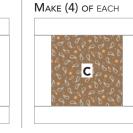

## Dodge City

WOF = Width of Fabric

| KEY | FABRIC               | SKU                                     | YD    | CUTTING INSTRUCTIONS                                                                                                               |
|-----|----------------------|-----------------------------------------|-------|------------------------------------------------------------------------------------------------------------------------------------|
|     |                      | 318355                                  | 1-2/3 | (4) 4-1/2" x WOF strips; subcut (98) 1-1/2"x 4-1/2" rectangles<br>(4) 6-1/2" x WOF strips; subcut (98) 1-1/2" x 6-1/2" rectangles. |
| A   |                      | Linen White                             | 1-2/3 | Sashing Blocks<br>(3) 1-1/2" x WOF strips; subcut (84) 1-1/2" squares.                                                             |
| В   |                      | 53053A-6<br>Denim                       | 1/4   | (1) 4-1/2" x WOF strip; subcut (6) 4-1/2" squares.                                                                                 |
| С   |                      | 53053A-7<br>Light Brown                 | 1/4   | (1) 4-1/2" x WOF strip; subcut (4) 4-1/2" squares.                                                                                 |
| D   |                      | 53108-1<br>Tan                          | 1/4   | (1) 4-1/2" x WOF strip; subcut (7) 4-1/2" squares.                                                                                 |
| Е   |                      | 53109-1<br>Tan                          | 1/4   | (1) 4-1/2" x WOF strip; subcut (5) 4-1/2" squares.                                                                                 |
| F   | AS C                 | 53109-2<br>Dark Brown                   | 1/4   | (1) 4-1/2" x WOF strip; subcut (3) 4-1/2" squares.                                                                                 |
| G   | 5-8-5                | 53109-3<br>Indigo                       | 1/4   | (1) 4-1/2" x WOF strip; subcut (3) 4-1/2" squares.                                                                                 |
| н   | () ;;; ×<br>, *() =∮ | 53110-5<br>Charcoal<br>Binding Included | 3/4   | Binding: (6) 2-1/4" x WOF strips.<br>(1) 4-1/2" x WOF strip; subcut (4) 4-1/2" squares.                                            |
| I   |                      | 53110-6<br>Denim                        | 1/4   | (1) 4-1/2" x WOF strip; subcut (5) 4-1/2" squares.                                                                                 |
| J   | R.C.C                | 53111-1<br>Tan                          | 1/4   | (1) 4-1/2" x WOF strip; subcut (6) 4-1/2" squares.                                                                                 |
| К   | A ST                 | 53111-3<br>Indigo                       | 1/4   | (1) 4-1/2" x WOF strip; subcut (4) 4-1/2" squares.                                                                                 |