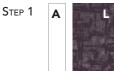

### **SQUARE BLOCKS**

1. Sew (2) A 1-1/2" x 4-1/2" rectangles to the left and right sides of (1) L 4-1/2" square.

Α

2. Sew (2) A 1-1/2" x 6-1/2" rectangles to the remaining top and bottom sides of same L square to complete (1) Block. Make (2).