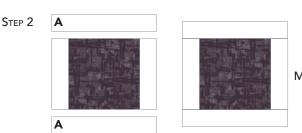

### **SQUARE BLOCKS**

1. Sew (2) A 1-1/2" x 4-1/2" rectangles to the left and right sides of (1) L 4-1/2" square.

Α

2. Sew (2) A 1-1/2" x 6-1/2" rectangles to the remaining top and bottom sides of same L square to complete (1) Block. Make (2).

Make (2) of L

**3.** Using fabric **A**, repeat **Steps 1-2** to make a total number of **Blocks**:

Make (3) of each

Make (5) of Each

MAKE (6) OF EACH

В