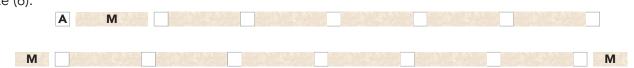

#### **VERTICAL SASHING**

**4.** Sew (2) **M** 1-1/2" x 3" rectangles to the opposite sides of (1) **A** 1-1/2" square. Make (42).

| м | Α | М |                            |  |
|---|---|---|----------------------------|--|
|   |   |   | <b>M</b> AKE ( <b>42</b> ) |  |

#### QUILT TOP ASSEMBLY

REFERENCE QUILT ASSEMBLY DIAGRAM ON PAGE 4.

Pieced Rows: Arrange and sew (7) Square Blocks and (6) Vertical Sashing to make (7) rows total.
Row 1 is shown as an example.

6. Sashing Rows: Sew together (7) A 1-1/2" squares and (6) M 1-1/2" x 6-1/2" rectangles. Then add (2) M 1-1/2" x 3" rectangles to the opposite short sides to complete (1) Sashing Row. Make (6).