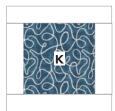

## Dodge City

WOF = Width of Fabric

| KEY | FABRIC               | SKU                                     | YD    | CUTTING INSTRUCTIONS                                                                                                               |
|-----|----------------------|-----------------------------------------|-------|------------------------------------------------------------------------------------------------------------------------------------|
|     |                      | 318355                                  | 1-2/3 | (4) 4-1/2" x WOF strips; subcut (98) 1-1/2"x 4-1/2" rectangles<br>(4) 6-1/2" x WOF strips; subcut (98) 1-1/2" x 6-1/2" rectangles. |
| A   |                      | Linen White                             | 1-2/3 | Sashing Blocks<br>(3) 1-1/2" x WOF strips; subcut (84) 1-1/2" squares.                                                             |
| В   |                      | 53053A-6<br>Denim                       | 1/4   | (1) 4-1/2" x WOF strip; subcut (6) 4-1/2" squares.                                                                                 |
| С   |                      | 53053A-7<br>Light Brown                 | 1/4   | (1) 4-1/2" x WOF strip; subcut (4) 4-1/2" squares.                                                                                 |
| D   |                      | 53108-1<br>Tan                          | 1/4   | (1) 4-1/2" x WOF strip; subcut (7) 4-1/2" squares.                                                                                 |
| Е   |                      | 53109-1<br>Tan                          | 1/4   | (1) 4-1/2" x WOF strip; subcut (5) 4-1/2" squares.                                                                                 |
| F   | AS C                 | 53109-2<br>Dark Brown                   | 1/4   | (1) 4-1/2" x WOF strip; subcut (3) 4-1/2" squares.                                                                                 |
| G   | 5-8-5                | 53109-3<br>Indigo                       | 1/4   | (1) 4-1/2" x WOF strip; subcut (3) 4-1/2" squares.                                                                                 |
| н   | () ;;; ×<br>, *() =∮ | 53110-5<br>Charcoal<br>Binding Included | 3/4   | Binding: (6) 2-1/4" x WOF strips.<br>(1) 4-1/2" x WOF strip; subcut (4) 4-1/2" squares.                                            |
| I   |                      | 53110-6<br>Denim                        | 1/4   | (1) 4-1/2" x WOF strip; subcut (5) 4-1/2" squares.                                                                                 |
| J   | R.C.C                | 53111-1<br>Tan                          | 1/4   | (1) 4-1/2" x WOF strip; subcut (6) 4-1/2" squares.                                                                                 |
| К   | A ST                 | 53111-3<br>Indigo                       | 1/4   | (1) 4-1/2" x WOF strip; subcut (4) 4-1/2" squares.                                                                                 |