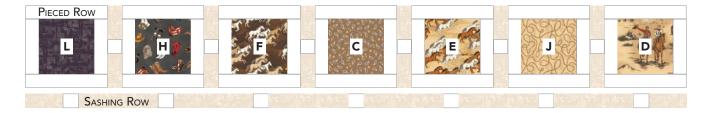

#### QUILT TOP ASSEMBLY

REFERENCE QUILT ASSEMBLY DIAGRAM ON PAGE 4.

Pieced Rows: Arrange and sew (7) Square Blocks and (6) Vertical Sashing to make (7) rows total.
Row 1 is shown as an example.

6. Sashing Rows: Sew together (7) A 1-1/2" squares and (6) M 1-1/2" x 6-1/2" rectangles. Then add (2) M 1-1/2" x 3" rectangles to the opposite short sides to complete (1) Sashing Row. Make (6).

7. Sew together (7) Pieced Rows and (6) Sashing Rows to complete quilt center.

Row 1 is shown as an example.

Outer Border: Sew (2) M 3-1/2" x 48-1/2" strips to the left and right sides of quilt center; followed by (2) M 3-1/2" x 54-1/2" strips to the top and bottom sides of quilt center to complete quilt top.