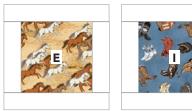

## Dodge City

WOF = Width of Fabric

| KEY | FABRIC               | SKU                                     | YD    | CUTTING INSTRUCTIONS                                                                                                               |
|-----|----------------------|-----------------------------------------|-------|------------------------------------------------------------------------------------------------------------------------------------|
|     |                      | 318355                                  | 1-2/3 | (4) 4-1/2" x WOF strips; subcut (98) 1-1/2"x 4-1/2" rectangles<br>(4) 6-1/2" x WOF strips; subcut (98) 1-1/2" x 6-1/2" rectangles. |
| A   |                      | Linen White                             | 1-2/3 | Sashing Blocks<br>(3) 1-1/2" x WOF strips; subcut (84) 1-1/2" squares.                                                             |
| В   |                      | 53053A-6<br>Denim                       | 1/4   | (1) 4-1/2" x WOF strip; subcut (6) 4-1/2" squares.                                                                                 |
| С   |                      | 53053A-7<br>Light Brown                 | 1/4   | (1) 4-1/2" x WOF strip; subcut (4) 4-1/2" squares.                                                                                 |
| D   |                      | 53108-1<br>Tan                          | 1/4   | (1) 4-1/2" x WOF strip; subcut (7) 4-1/2" squares.                                                                                 |
| Е   |                      | 53109-1<br>Tan                          | 1/4   | (1) 4-1/2" x WOF strip; subcut (5) 4-1/2" squares.                                                                                 |
| F   | AS C                 | 53109-2<br>Dark Brown                   | 1/4   | (1) 4-1/2" x WOF strip; subcut (3) 4-1/2" squares.                                                                                 |
| G   | 5-8-5                | 53109-3<br>Indigo                       | 1/4   | (1) 4-1/2" x WOF strip; subcut (3) 4-1/2" squares.                                                                                 |
| н   | () ;;; ×<br>, *() =∮ | 53110-5<br>Charcoal<br>Binding Included | 3/4   | Binding: (6) 2-1/4" x WOF strips.<br>(1) 4-1/2" x WOF strip; subcut (4) 4-1/2" squares.                                            |
| I   |                      | 53110-6<br>Denim                        | 1/4   | (1) 4-1/2" x WOF strip; subcut (5) 4-1/2" squares.                                                                                 |
| J   | R.C.C                | 53111-1<br>Tan                          | 1/4   | (1) 4-1/2" x WOF strip; subcut (6) 4-1/2" squares.                                                                                 |
| К   | A ST                 | 53111-3<br>Indigo                       | 1/4   | (1) 4-1/2" x WOF strip; subcut (4) 4-1/2" squares.                                                                                 |