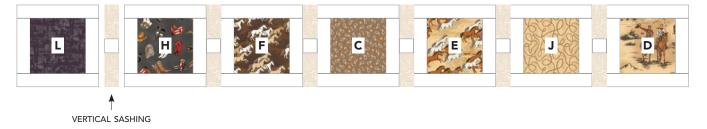

#### QUILT TOP ASSEMBLY

REFERENCE QUILT ASSEMBLY DIAGRAM ON PAGE 4.

Pieced Rows: Arrange and sew (7) Square Blocks and (6) Vertical Sashing to make (7) rows total.
Row 1 is shown as an example.

6. Sashing Rows: Sew together (7) A 1-1/2" squares and (6) M 1-1/2" x 6-1/2" rectangles. Then add (2) M 1-1/2" x 3" rectangles to the opposite short sides to complete (1) Sashing Row. Make (6).

7. Sew together (7) Pieced Rows and (6) Sashing Rows to complete quilt center.

Row 1 is shown as an example.

Outer Border: Sew (2) M 3-1/2" x 48-1/2" strips to the left and right sides of quilt center; followed by (2) M 3-1/2" x 54-1/2" strips to the top and bottom sides of quilt center to complete quilt top.