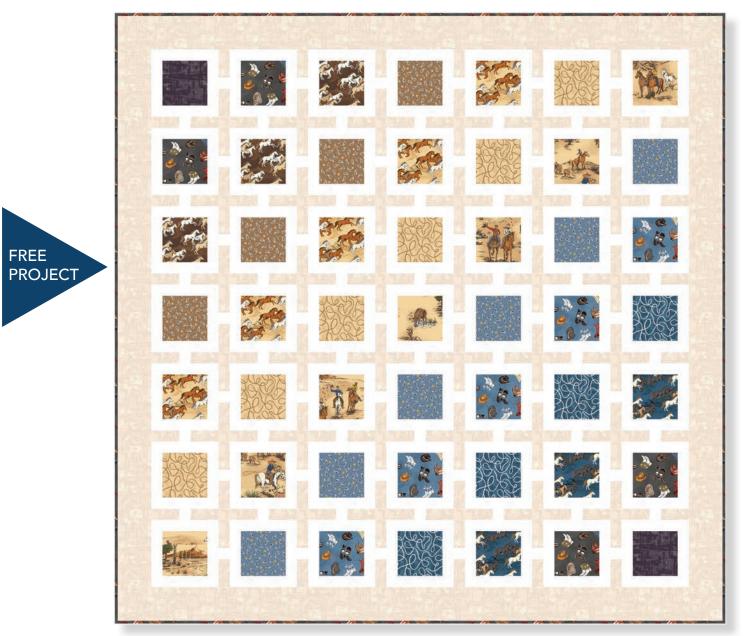

### Dodge City

Designed by Wendy Sheppard Featuring *Sundance* by *Whistler Studios* <sub>SIZE: 54" × 54"</sub>

THIS IS A DIGITAL REPRESENTATION OF THE QUILT TOP, FABRIC MAY VARY.

PLEASE NOTE: BEFORE MAKING YOUR PROJECT, CHECK FOR ANY PATTERN UPDATES AT WINDHAMFABRICS.COM'S FREE PROJECTS SECTION.

#### QUILT TOP ASSEMBLY

REFERENCE QUILT ASSEMBLY DIAGRAM ON PAGE 4.

Pieced Rows: Arrange and sew (7) Square Blocks and (6) Vertical Sashing to make (7) rows total.
Row 1 is shown as an example.

6. Sashing Rows: Sew together (7) A 1-1/2" squares and (6) M 1-1/2" x 6-1/2" rectangles. Then add (2) M 1-1/2" x 3" rectangles to the opposite short sides to complete (1) Sashing Row. Make (6).

7. Sew together (7) Pieced Rows and (6) Sashing Rows to complete quilt center.

Row 1 is shown as an example.

Outer Border: Sew (2) M 3-1/2" x 48-1/2" strips to the left and right sides of quilt center; followed by (2) M 3-1/2" x 54-1/2" strips to the top and bottom sides of quilt center to complete quilt top.

### QUILT ASSEMBLY DIAGRAM

|       |                           | <b>M</b> 3-1/2" × 54-1/2" |    |
|-------|---------------------------|---------------------------|----|
| Row 1 |                           |                           |    |
| Row 2 |                           |                           |    |
| Row 3 | 12"                       |                           |    |
| Row 4 | <b>M</b> 3-1/2" × 48-1/2" |                           |    |
| Row 5 | Σ                         |                           |    |
| Row 6 |                           |                           |    |
| Row 7 |                           |                           |    |
|       |                           |                           | 12 |