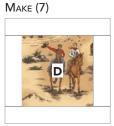

## Dodge City

WOF = Width of Fabric

| KEY | FABRIC               | SKU                                     | YD    | CUTTING INSTRUCTIONS                                                                                                               |
|-----|----------------------|-----------------------------------------|-------|------------------------------------------------------------------------------------------------------------------------------------|
|     |                      | 318355                                  | 1-2/3 | (4) 4-1/2" x WOF strips; subcut (98) 1-1/2"x 4-1/2" rectangles<br>(4) 6-1/2" x WOF strips; subcut (98) 1-1/2" x 6-1/2" rectangles. |
| A   |                      | Linen White                             | 1-2/3 | Sashing Blocks<br>(3) 1-1/2" x WOF strips; subcut (84) 1-1/2" squares.                                                             |
| В   |                      | 53053A-6<br>Denim                       | 1/4   | (1) 4-1/2" x WOF strip; subcut (6) 4-1/2" squares.                                                                                 |
| С   |                      | 53053A-7<br>Light Brown                 | 1/4   | (1) 4-1/2" x WOF strip; subcut (4) 4-1/2" squares.                                                                                 |
| D   |                      | 53108-1<br>Tan                          | 1/4   | (1) 4-1/2" x WOF strip; subcut (7) 4-1/2" squares.                                                                                 |
| Е   |                      | 53109-1<br>Tan                          | 1/4   | (1) 4-1/2" x WOF strip; subcut (5) 4-1/2" squares.                                                                                 |
| F   | AS C                 | 53109-2<br>Dark Brown                   | 1/4   | (1) 4-1/2" x WOF strip; subcut (3) 4-1/2" squares.                                                                                 |
| G   | 5-8-5                | 53109-3<br>Indigo                       | 1/4   | (1) 4-1/2" x WOF strip; subcut (3) 4-1/2" squares.                                                                                 |
| н   | () ;;; ×<br>, *() =∮ | 53110-5<br>Charcoal<br>Binding Included | 3/4   | Binding: (6) 2-1/4" x WOF strips.<br>(1) 4-1/2" x WOF strip; subcut (4) 4-1/2" squares.                                            |
| I   |                      | 53110-6<br>Denim                        | 1/4   | (1) 4-1/2" x WOF strip; subcut (5) 4-1/2" squares.                                                                                 |
| J   | R.C.C                | 53111-1<br>Tan                          | 1/4   | (1) 4-1/2" x WOF strip; subcut (6) 4-1/2" squares.                                                                                 |
| К   | A ST                 | 53111-3<br>Indigo                       | 1/4   | (1) 4-1/2" x WOF strip; subcut (4) 4-1/2" squares.                                                                                 |