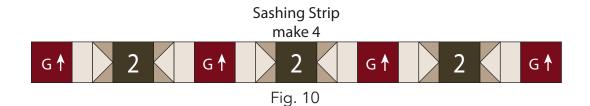

Note: The arrows in Figure 10 denote fabric print direction. Pay attention to the direction when making the Sashing Strips.

**9.** Sew (4) **G** 5" squares and (3) **Block Two** rectangles together end to end and alternating them to make (1) **Sashing Strip** (Fig. 10). Repeat to make (4) **Sashing Strips** total.