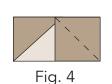

Fig. 1

- **2.** Place (1) **D** 2-3/4" square on the left side of **C** 2-3/4" x 5" strip, right sides together (Fig. 2). Sew across the diagonal of the square from the upper right corner to the lower left corner (Fig. 2). Flip open the triangle formed and press (Fig. 3). Trim away the excess fabric from behind the triangle, leaving a ¼" seam allowance.
- **3.** Place another **D** 2-3/4" square on the right side of the **C** 2-3/4" x 5" strip, right sides together (Fig. 4). Sew across the diagonal of the square from the upper left corner to the lower right corner (Fig. 4). Flip open the triangle formed and press. Trim away the excess fabric from behind the triangle, leaving a ¼" seam allowance to make (1) **Unit 2** strip (Fig. 5).
- 4. Repeat Steps 2-3 to make (120) Unit 2 strips total.