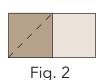

Fig. 1

- **2.** Place (1) **D** 2-3/4" square on the left side of **C** 2-3/4" x 5" strip, right sides together (Fig. 2). Sew across the diagonal of the square from the upper right corner to the lower left corner (Fig. 2). Flip open the triangle formed and press (Fig. 3). Trim away the excess fabric from behind the triangle, leaving a ¼" seam allowance.
- **3.** Place another **D** 2-3/4" square on the right side of the **C** 2-3/4" x 5" strip, right sides together (Fig. 4). Sew across the diagonal of the square from the upper left corner to the lower right corner (Fig. 4). Flip open the triangle formed and press. Trim away the excess fabric from behind the triangle, leaving a ¼" seam allowance to make (1) **Unit 2** strip (Fig. 5).
- 4. Repeat Steps 2-3 to make (120) Unit 2 strips total.