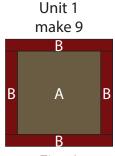

#### **Block Assembly**

1. Sew (1) **B** 1-1/2" x 7-1/2" strip to each side of (1) **A** 7-1/2" square. Sew (1) **B** 1-1/2" x 9-1/2" strip to the top and to the bottom of the **A** square to make (1) **Unit 1** square (Fig. 1). Repeat to make (9) **Unit 1** squares total.