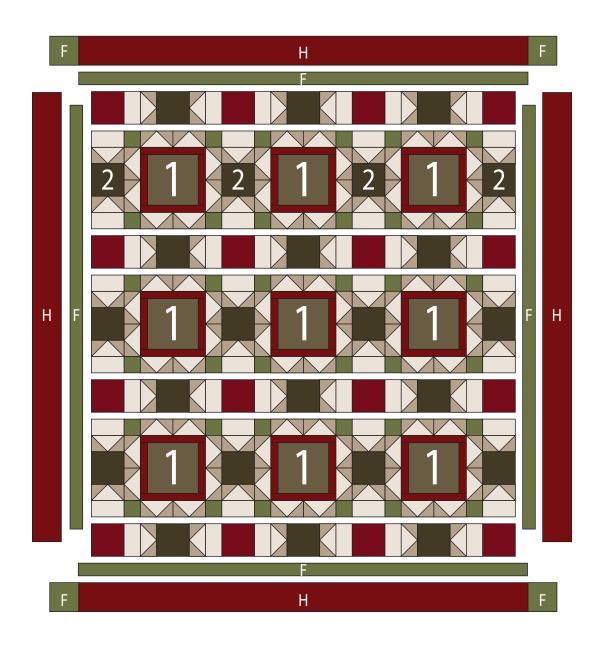

#### **Quilt Top Assembly**

(Refer to the Quilt Diagram while assembling the quilt top.)

- **10.** Sew together (4) **Block Two** rectangles and (3) **Block One** squares, alternating them, to make **Row One**. Repeat to make **Row Two** and **Row Three**.
- **11.** Sew together the (4) **Sashing Strips** and (3) **Rows**, alternating them, to make the **Center Block**.
- **12.** Sew (1) **F** 2-1/4" x 59" strip to each side of the **Center Block**. Sew (1) **F** 2-1/4" x 62-1/2" strip to the top and to the bottom of the **Center Block**.
- **13.** Sew (1) **H** 4-1/2" x 62-1/2" strip to each side of the **Center Block**. Sew (1) **F** 4-1/2" square to each end of (1) **H** 4-1/2" x 62-1/2" strip. Repeat to make a second strip. Sew the strips to the top and to the bottom of the **Center Block** to make the quilt top.

### **Quilt Diagram**