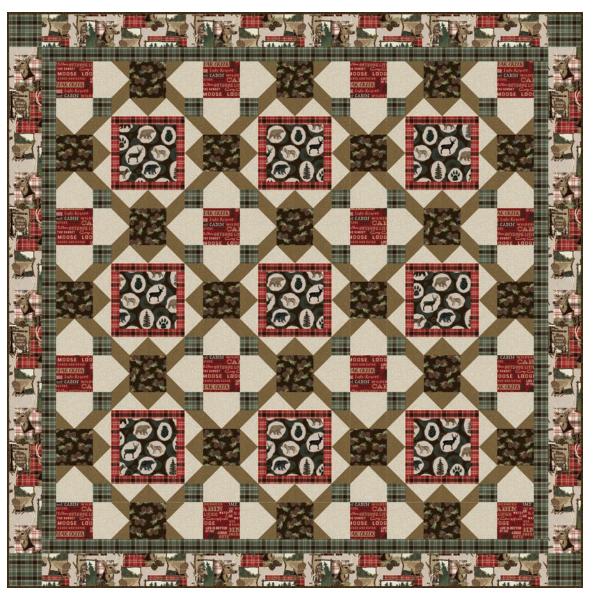

designed by Heidi Pridemore of The Whimsical Workshop featuring the Home Sweet Cabin fabric collection by Whistler Fabrics

**Q**UILT SIZE: 70" x 70"

THIS IS A DIGITAL REPRESENTATION OF THE QUILT TOP, FABRIC MAY VARY.

### **Quilt Diagram**