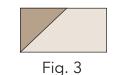

Fig. 1

- **2.** Place (1) **D** 2-3/4" square on the left side of **C** 2-3/4" x 5" strip, right sides together (Fig. 2). Sew across the diagonal of the square from the upper right corner to the lower left corner (Fig. 2). Flip open the triangle formed and press (Fig. 3). Trim away the excess fabric from behind the triangle, leaving a ¼" seam allowance.
- **3.** Place another **D** 2-3/4" square on the right side of the **C** 2-3/4" x 5" strip, right sides together (Fig. 4). Sew across the diagonal of the square from the upper left corner to the lower right corner (Fig. 4). Flip open the triangle formed and press. Trim away the excess fabric from behind the triangle, leaving a ¼" seam allowance to make (1) **Unit 2** strip (Fig. 5).
- 4. Repeat Steps 2-3 to make (120) Unit 2 strips total.