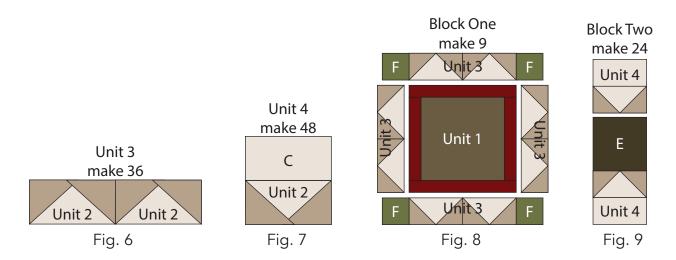

#### **Block Assembly**

1. Sew (1) **B** 1-1/2" x 7-1/2" strip to each side of (1) **A** 7-1/2" square. Sew (1) **B** 1-1/2" x 9-1/2" strip to the top and to the bottom of the **A** square to make (1) **Unit 1** square (Fig. 1). Repeat to make (9) **Unit 1** squares total.

#### Pay attention to the orientation of the units in the following steps.

- **5.** Sew (2) **Unit 2** strips together end to end to make (1) **Unit 3** strip (Fig. 6). Repeat to make (36) **Unit 3** strips total.
- **6.** Sew (1) **C** 2-3/4" x 5" strip to the top of (1) **Unit 2** strip to make (1) **Unit 4** square (Fig. 7). Repeat to make (48) **Unit 4** squares total.
- 7. Sew (1) **F** 2-3/4" square to each end of (1) **Unit 3** strip to make the top strip. Repeat to make the bottom strip. Sew (1) **Unit 3** strip to each side of (1) **Unit 1** square to make the middle row. Sew the (3) Rows together to make (1) **Block One** square (Fig. 8). Repeat to make (9) **Block One** squares total.
- **8.** Sew (1) **Unit 4** square to the top and to the bottom of (1) **E** 5" square to make (1) **Block Two** rectangle (Fig. 9). Repeat to make (24) **Block Two** rectangles.