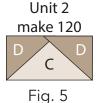

Fig. 1

- **2.** Place (1) **D** 2-3/4" square on the left side of **C** 2-3/4" x 5" strip, right sides together (Fig. 2). Sew across the diagonal of the square from the upper right corner to the lower left corner (Fig. 2). Flip open the triangle formed and press (Fig. 3). Trim away the excess fabric from behind the triangle, leaving a ¼" seam allowance.
- **3.** Place another **D** 2-3/4" square on the right side of the **C** 2-3/4" x 5" strip, right sides together (Fig. 4). Sew across the diagonal of the square from the upper left corner to the lower right corner (Fig. 4). Flip open the triangle formed and press. Trim away the excess fabric from behind the triangle, leaving a ¼" seam allowance to make (1) **Unit 2** strip (Fig. 5).
- 4. Repeat Steps 2-3 to make (120) Unit 2 strips total.