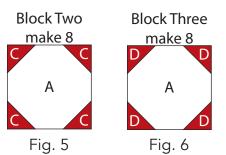

#### 3. Repeat Steps 1-2 to make (8) Block One squares total.

4. Repeat Steps 1-2 and refer to Figures 5-6 for fabric identification, placement and seam direction to make (8) Block Two squares and (8) Block Three squares.