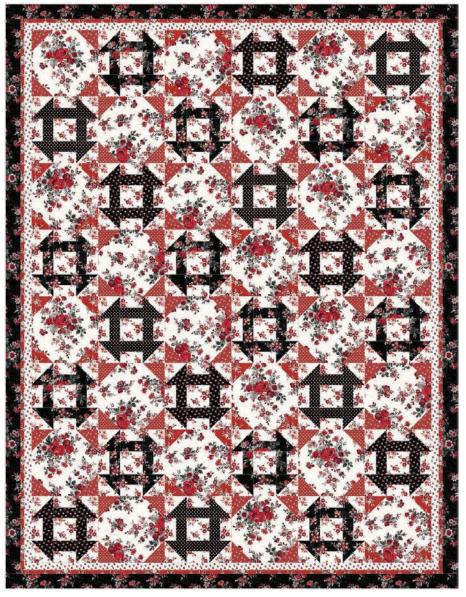

designed by Stephanie Prescott featuring the Ruby fabric collection from Whistler Studios  $Q_{UILT SIZE: 63'' \times 81''}$ 

THIS IS A DIGITAL REPRESENTATION OF THE QUILT TOP, FABRIC MAY VARY.

PLEASE NOTE: BEFORE MAKING YOUR PROJECT, CHECK FOR ANY PATTERN UPDATES AT WINDHAMFABRICS.COM'S FREE PROJECTS SECTION.

SIZE: 63" X 81"

Quilt Diagram