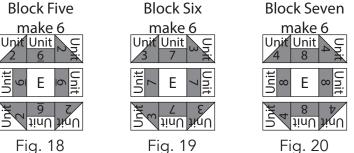

9. Sew (1) Unit 1 square to each side of (1) Unit 5 square to make the top row. Repeat to make the bottom row. Sew (1) Unit 5 square to each side of (1) E 3-1/2" square to make the middle row. Sew together the (3) rows lengthwise to make (1) 9-1/2" Block Four square (Fig. 17). Repeat to make (6) **Block Four** squares total.

> **Block Four** <u>make 6</u> Unit Unit

> > Е

5 JinU JinU

Fig. 17

Ì

10. Repeat Step 9 and refer to Figures 18-20 for component identification, placement and orientation to make (6) Block Five squares, (6) Block Six squares and (6) Block Seven squares.