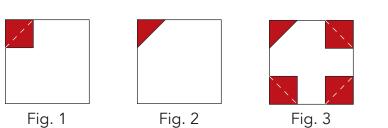

#### Block Assembly:

**1.** Place (1) **B** 3-1/2" square on the top left corner of (1) **A** 9-1/2" square, right sides together **(Fig. 1)**. Sew across the diagonal of the smaller square from the upper right corner to the lower left corner **(Fig. 1)**. Flip open the triangle formed and press. Trim away the excess fabric from behind the triangle 1/4" away from the sewn seam **(Fig. 2)**.