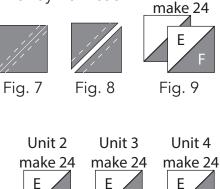

Unit 1

**5.** Place (1) **F** 3-7/8" square on top of (1) **E** 3-7/8" square, right sides together. Draw a line across the diagonal of the top square (**Fig. 7**). Sew 1/4" away from each side of the drawn diagonal line (**Fig. 7**). Cut the (2) squares apart on the drawn diagonal line (**Fig. 8**) to make (2) half-square triangles. Trim the half-square triangles to measure 3-1/2" square to make (2) **Unit 1** squares (**Fig. 9**). Repeat to make

(24) **Unit 1** squares total.

6. Repeat Step 5 and refer to Figures 10-12 for fabric identification and placement to make (24) Unit 2 squares, (24) Unit 3 squares and (24) Unit 4 squares.

Η

Fig. 11

G

Fig. 10