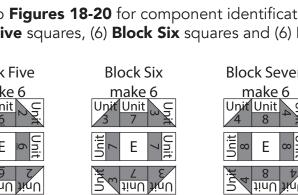

> **Block Four** <u>make 6</u> Unit Unit

> > Е

5 JinU JinU

Fig. 17

Ì

10. Repeat Step 9 and refer to Figures 18-20 for component identification, placement and orientation to make (6) Block Five squares, (6) Block Six squares and (6) Block Seven squares.