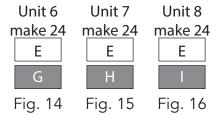

Fig. 12

7. Sew (1) E 2" x 3-1/2" strip to the top of (1) F 2" x 3-1/2" strip lengthwise to make (1) 3-1/2" Unit 5 square (Fig. 13). Repeat to make (24) Unit 5 squares total.

8. Repeat Step 7 and refer to Figures 14-16 for fabric identification, placement and orientation to make (24) Unit 6 squares, (24) Unit 7 squares and (24) Unit 8 squares.