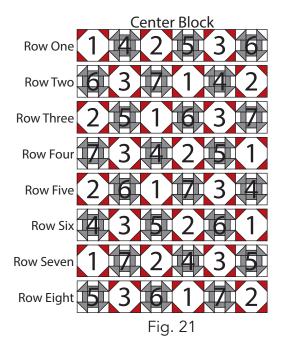

**11.** Sew together (1) **Block One** square, (1) **Block Four** square, (1) **Block Two** square, (1) **Block Three** square and (1) **Block Six** square, in that order from left to right, to make **Row One** (Fig. 21).

**12.** Repeat **Step 11** and refer to **Figure 21** for component identification, placement and orientation to make **Row Two** through **Row Eight**.

**13.** Sew together the (8) **Rows** from **Steps 11-12**, lengthwise and in numerical order from top to bottom to make the 54-1/2" x 72-1/2" **Center Block** (Fig. 21).