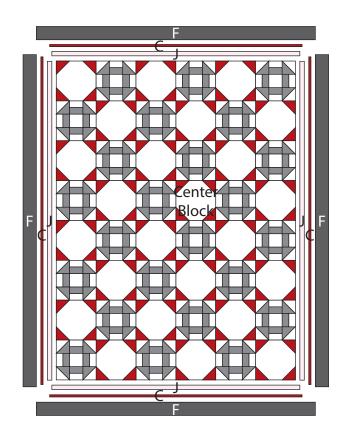

#### Quilt Top Assembly (Refer to the Quilt Diagram while assembling the quilt top.)

**14.** Sew (1) **J** 1-1/2" x 72-1/2" strip to each side of the **Center Block**. Sew (1) **J** 1-1/2" 56-1/2" strip to the top and to the bottom of the **Center Block**.

**15.** Sew (1) **C** 1"  $\times$  74-1/2" strip to each side of the **Center Block**. Sew (1) **C** 1"  $\times$  57-1/2" strip to the top and to the bottom of the **Center Block**.

**16.** Sew (1) **F** 3-1/2" x 75-1/2" strip to each side of the **Center Block**. Sew (1) **F** 3-1/2" x 63-1/2" strip to the top and to the bottom of the **Center Block** to make the quilt top.

#### Finishing

**17.** Layer and quilt as desired.

**18.** Sew the (6) **B** 2-1/2'' x WOF strips together end-to-end with 45-degree seams to make the binding. Fold this long strip in half lengthwise with wrong sides together and press.

SIZE: 63" X 81"

Quilt Diagram