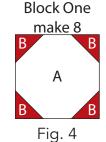

**2.** Follow **Figure 3** for the seam direction to add a **B** 3-1/2" square to each of the remaining corners of the **A** 9-1/2" square to make (1) **Block One** square (**Fig. 4**).