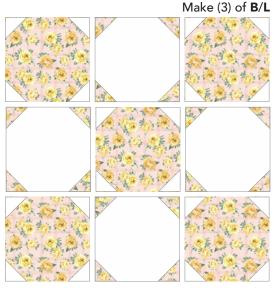

  Make (3).
- **4.** Make (3) Pieced Blocks each using fabrics **C-K** for a total of (30) blocks.

Block measures 12-1/2" square unfinished.