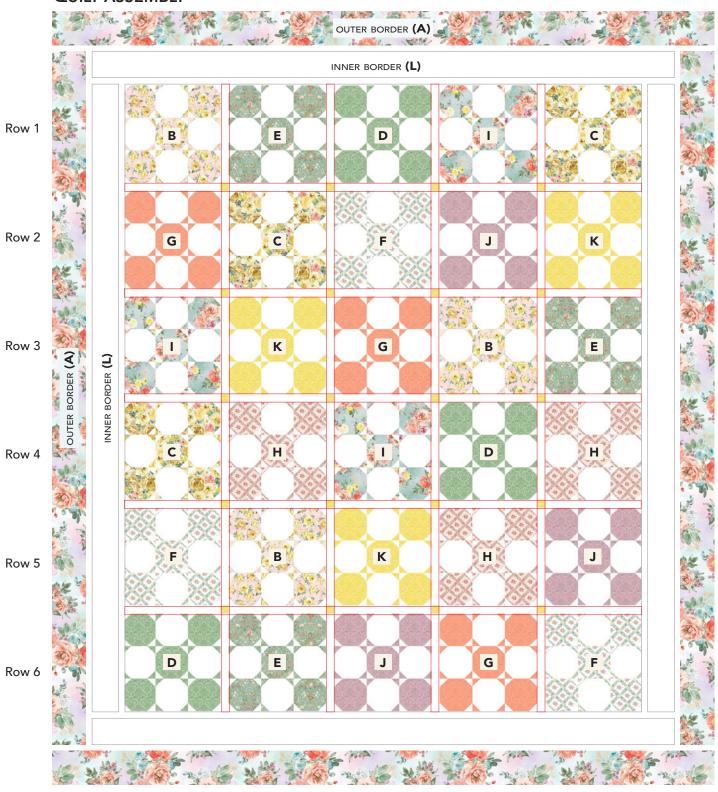

#### **QUILT ASSEMBLY**

**5.** Pieced Rows: Refer to quilt image on page 4 for block placement. Arrange and sew together (5) pieced blocks and (4) L 1-1/2" x 12-1/2" rectangles. Make (6). Row 1 is shown below.

6. Sashing Rows: Sew together (5) L 1-1/2" x 12-1/2" rectangles and (4) K 1-1/2" squares. Make (5).

- 7. Sew together (6) pieced rows and (5) pieced sashing rows to complete quilt center.
- 8. Inner Border: Sew (2)  $\mathbf{L}$  3-1/2" x 77-1/2" strips to the opposite long sides of quilt center, followed by (2)  $\mathbf{L}$  3-1/2" x 70-1/2" strips to the remaining opposite short sides of quilt center.
- **9.** Outer Border: Sew (2) A 4" x 83-1/2" strips to the opposite long sides of quilt center. Repeat with (2) A 4" x 77-1/2" strips for the top and bottom sides of quilt center.