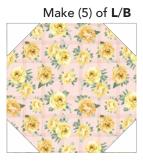

|

### **PIECED BLOCKS**

- 1. Corner Triangles: Draw a diagonal line on the wrong side of (1) L 1-1/2" square. Place square, right sides together, at a corner of (1) B 4-1/2" square. Sew on drawn line. Trim 1/4" away from sewn line. Open and press to reveal L corner triangle. Repeat with (3) additional L squares for the remaining corners of the same B square to complete (1) dark Circle Block unit. Make (5).
- 2. Repeat Step 1 using (4) **B** 1-1/2" squares and (1) **L** 4-1/2" square to make (1) light Circle Block unit. Make (4).

Step 1



Draw diagonal line on wrong side of **L** square.



Sew on drawn line.



Trim 1/4" and open to reveal **L** corner triangle.



Repeat on remaining corners.







- 3. 9-Patch Block: Arrange and sew together (9) Circle Block units in (3) rows. Sew rows together to complete (1) pieced block, measuring 12-1/2" square unfinished.

  Make (3).
- **4.** Make (3) Pieced Blocks each using fabrics **C-K** for a total of (30) blocks.



Block measures 12-1/2" square unfinished.

#### **QUILT ASSEMBLY**

**5.** Pieced Rows: Refer to quilt image on page 4 for block placement. Arrange and sew together (5) pieced blocks and (4) L 1-1/2" x 12-1/2" rectangles. Make (6). Row 1 is shown below.



6. Sashing Rows: Sew together (5) L 1-1/2" x 12-1/2" rectangles and (4) K 1-1/2" squares. Make (5).



- 7. Sew together (6) pieced rows and (5) pieced sashing rows to complete quilt center.
- 8. Inner Border: Sew (2)  $\mathbf{L}$  3-1