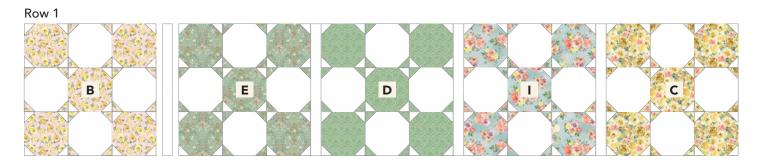

#### **QUILT ASSEMBLY**

**5.** Pieced Rows: Refer to quilt image on page 4 for block placement. Arrange and sew together (5) pieced blocks and (4) L 1-1/2" x 12-1/2" rectangles. Make (6). Row 1 is shown below.