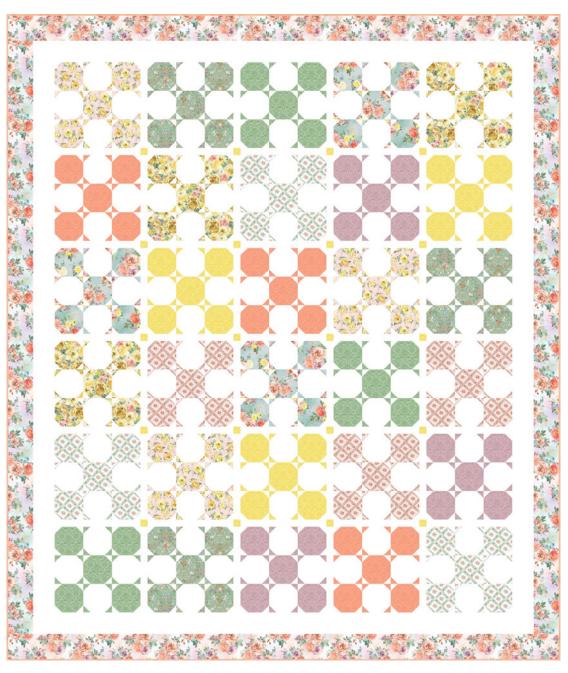

# Court of Blooms

Designed by Wendy Sheppard featuring the Juliette collection by Beth Grove for Whistler Studios SIZE:  $77" \times 90"$ 

FREE PROJECT

THIS IS A DIGITAL REPRESENTATION OF THE QUILT TOP, FABRIC MAY VARY.

#### **QUILT ASSEMBLY**

**5.** Pieced Rows: Refer to quilt image on page 4 for block placement. Arrange and sew together (5) pieced blocks and (4) L 1-1/2" x 12-1/2" rectangles. Make (6). Row 1 is shown below.