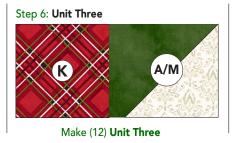

Make (12) Row One

- **5. A/M Unit:** Draw a diagonal line on the wrong side of (1) **M** 3-1/2" square. Place square, right sides together, at the bottom right corner (1) **A** 3-1/2" x 4" rectangle. Sew on drawn line. Trim 1/4" away from sewn line. Open and press to reveal corner triangle.
- 6. Unit Three: Add (1) K 3-1/2" square to left side of AM unit. Make (12) Unit Three.
- 7. Unit Four: Repeat steps 5 and 6 to make Unit Four, using **C** and **M** 3-1/2" squares and **G** 3-1/2" x 4" rectangle. Note Unit Four is a mirror-image from Unit Three. Make (12) Unit Four.