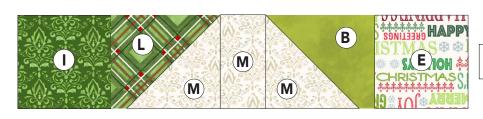

#### **PINE TREE BLOCK ASSEMBLY** Note block is assembled in five rows.

- 1. IH Unit: Sew together (1) I 3-1/2" square and (1) H 2" x 3-1/2" rectangle as shown. Set aside.
- 2. Unit One: Draw a diagonal line on the wrong side of (1) M 3-1/2" square. Place square, right sides together, at the bottom right corner IH unit. Sew on drawn line. Trim 1/4" away from sewn line. Open and press to reveal corner triangle. Make (12) Unit One.
- 3. Unit Two: Repeat steps 1 and 2 to make Unit Two, using L and M 3-1/2" squares and **A** 2" x 3-1/2 rectangle. Note Unit Two is a mirror-image from Unit One. Make (12) Unit Two.

**Unit One** Open and press. Make (12) Unit One

**4. Row 1:** Add (1) **D** 3-1/2" square to left side of Unit One and (1) **K** 3-1/2" square to right side of Unit Two. Sew units together as shown to make row 1. Make (12) Row One.

Make (12) Row One

- **5. A/M Unit:** Draw a diagonal line on the wrong side of (1) **M** 3-1/2" square. Place square, right sides together, at the bottom right corner (1) **A** 3-1/2" x 4" rectangle. Sew on drawn line. Trim 1/4" away from sewn line. Open and press to reveal corner triangle.
- 6. Unit Three: Add (1) K 3-1/2" square to left side of AM unit. Make (12) Unit Three.
- 7. Unit Four: Repeat steps 5 and 6 to make Unit Four, using **C** and **M** 3-1/2" squares and **G** 3-1/2" x 4" rectangle. Note Unit Four is a mirror-image from Unit Three. Make (12) Unit Four.

8. Row Two: Sew (1) M 2-1/2" x 3-1/2" between Unit Three and Four. Make (12) Row Two.

Make (12) Row Two

**9. Row Three:** Similar to Row Two assembly make Row Three using **I**, **M** and **E** 3-1/2" squares, **B** and **L** 3-1/2" x 4" rectangles and **M** 2-1/2" x 3-1/2" rectangle. Refer to diagram.

Make (12) Row Three

**10. Row Four:** Similar to Row Two assembly make Row Four using **F**, **M** and **I** 3-1/2" squares, **B** and **K** 3-1/2" x 4" rectangles and **M** 2-1/2" x 3-1/2" rectangle. Refer to diagram.

Make (12) Row Four

**11. Row Five:** Take (1)  $\mathbf{C}$ ,  $\mathbf{H}$ ,  $\mathbf{D}$ , and  $\mathbf{J}$  3-1/2" square and (2)  $\mathbf{A}$  and (1)  $\mathbf{M}$  1-1/2" x 3-1/2" rectangles and sew together as shown.

Make (12) Row Five

**12. Pine Tree Block:** Sew Rows One through Five together as shown. Square block to 15-1/2". Make (12) Pine Tree Blocks. Set aside.

**13. Sashing Strips Units:** Sew (1) **M** 1-1/2" x WOF strip between (2) **A** 1-1/2" x WOF strips. Make (16) strip sets. Subcut (31) 3-1/2" x 15-1/2" sashing strip units and (20) 1-1/2" x 3-1/2" **A/M/A** units.