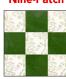

#### Nine-Patch

- **15. Nine-Patch Block:** Sew together (1) **M/A/M** unit between (2) **A/M/A** units to make a nine-patch unit. Make (20) nine-patch cornerstone units.
- **16. Sashing Rows:** Sew together (4) nine-patch cornerstone units and (3) sashing strip units. Make (5) Sashing Rows.

#### **Sashing Rows**

NINE-PATCH