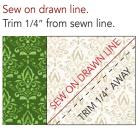

#### **PINE TREE BLOCK ASSEMBLY** Note block is assembled in five rows.

- 1. IH Unit: Sew together (1) I 3-1/2" square and (1) H 2" x 3-1/2" rectangle as shown. Set aside.
- 2. Unit One: Draw a diagonal line on the wrong side of (1) M 3-1/2" square. Place square, right sides together, at the bottom right corner IH unit. Sew on drawn line. Trim 1/4" away from sewn line. Open and press to reveal corner triangle. Make (12) Unit One.
- 3. Unit Two: Repeat steps 1 and 2 to make Unit Two, using L and M 3-1/2" squares and **A** 2" x 3-1/2 rectangle. Note Unit Two is a mirror-image from Unit One. Make (12) Unit Two.