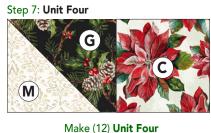

Make (12) Row One

- **5. A/M Unit:** Draw a diagonal line on the wrong side of (1) **M** 3-1/2" square. Place square, right sides together, at the bottom right corner (1) **A** 3-1/2" x 4" rectangle. Sew on drawn line. Trim 1/4" away from sewn line. Open and press to reveal corner triangle.
- 6. Unit Three: Add (1) K 3-1/2" square to left side of AM unit. Make (12) Unit Three.
- 7. Unit Four: Repeat steps 5 and 6 to make Unit Four, using **C** and **M** 3-1/2" squares and **G** 3-1/2" x 4" rectangle. Note Unit Four is a mirror-image from Unit Three. Make (12) Unit Four.