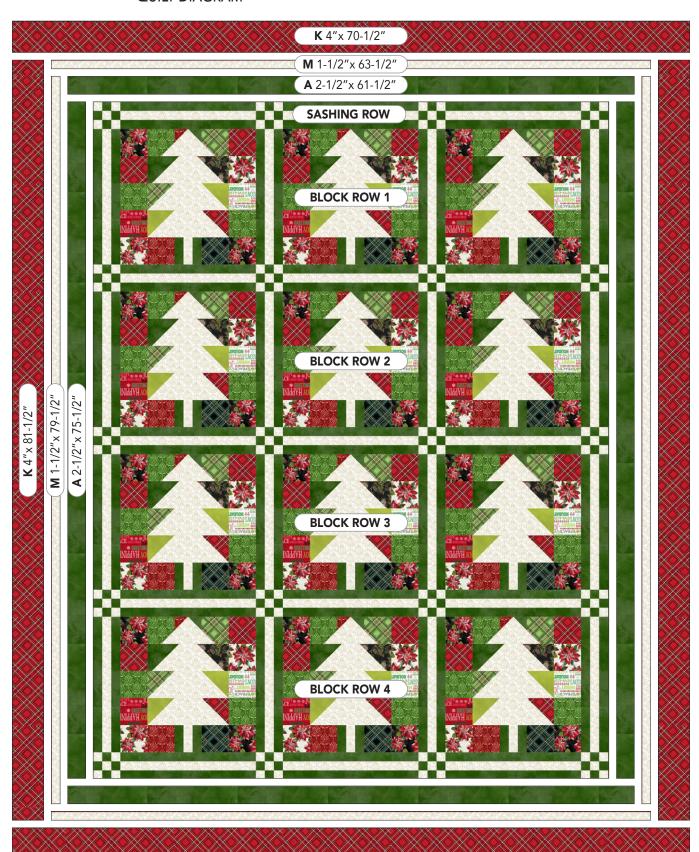

#### **QUILT ASSEMBLY**

17. Sew together (3) Pine Tree Blocks and (4) sashing strip units as shown. Make 4 Block Rows.

**18.** Sew sashing rows from step 16 to Block Rows as shown in Quilt Diagram (page 6). Then sew rows together to complete quilt center.

#### **BORDER ASSEMBLY**

- **19.** Inner Border 1: Sew (1) A 2-1/2" x 75-1/2" strip to the left and right side of quilt center, followed by (1) A 2-1/2" x 61-1/2" strip to the top and bottom of quilt center.
- **20.** Inner Border 2: Sew (1) **M** 1-1/2" x 79-1/2" strips to the left and right sides of quilt center, followed by (1) **M** 1-1/2" x 63-1/2" strip to the top and bottom of quilt center.
- **21.** Outer Border: Sew (1) **K** 4" x 81-1/2" strip to the left and right sides of quilt center, followed by (1) **K** 4" x 70-1/2" strip to the top and bottom of quilt center to complete quilt top.