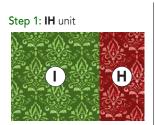

#### **PINE TREE BLOCK ASSEMBLY** Note block is assembled in five rows.

- 1. IH Unit: Sew together (1) I 3-1/2" square and (1) H 2" x 3-1/2" rectangle as shown. Set aside.
- 2. Unit One: Draw a diagonal line on the wrong side of (1) M 3-1/2" square. Place square, right sides together, at the bottom right corner IH unit. Sew on drawn line. Trim 1/4" away from sewn line. Open and press to reveal corner triangle. Make (12) Unit One.
- 3. Unit Two: Repeat steps 1 and 2 to make Unit Two, using L and M 3-1/2" squares and **A** 2" x 3-1/2 rectangle. Note Unit Two is a mirror-image from Unit One. Make (12) Unit Two.