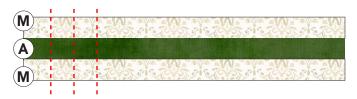

Make (12) Row One

- **5. A/M Unit:** Draw a diagonal line on the wrong side of (1) **M** 3-1/2" square. Place square, right sides together, at the bottom right corner (1) **A** 3-1/2" x 4" rectangle. Sew on drawn line. Trim 1/4" away from sewn line. Open and press to reveal corner triangle.
- 6. Unit Three: Add (1) K 3-1/2" square to left side of AM unit. Make (12) Unit Three.
- 7. Unit Four: Repeat steps 5 and 6 to make Unit Four, using **C** and **M** 3-1/2" squares and **G** 3-1/2" x 4" rectangle. Note Unit Four is a mirror-image from Unit Three. Make (12) Unit Four.