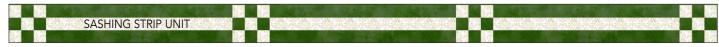

Make (12) Row Five

**12. Pine Tree Block:** Sew Rows One through Five together as shown. Square block to 15-1/2". Make (12) Pine Tree Blocks. Set aside.

**13. Sashing Strips Units:** Sew (1) **M** 1-1/2" x WOF strip between (2) **A** 1-1/2" x WOF strips. Make (16) strip sets. Subcut (31) 3-1/2" x 15-1/2" sashing strip units and (20) 1-1/2" x 3-1/2" **A/M/A** units.

#### Nine-Patch

- **15. Nine-Patch Block:** Sew together (1) **M/A/M** unit between (2) **A/M/A** units to make a nine-patch unit. Make (20) nine-patch cornerstone units.
- **16. Sashing Rows:** Sew together (4) nine-patch cornerstone units and (3) sashing strip units. Make (5) Sashing Rows.