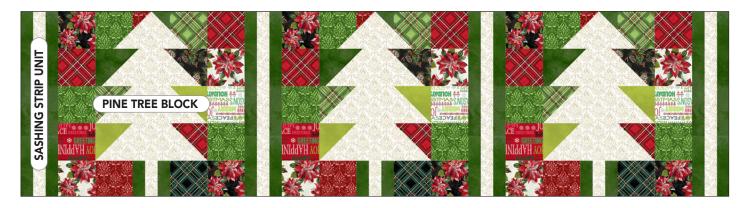

Make (12) Row Five

**12. Pine Tree Block:** Sew Rows One through Five together as shown. Square block to 15-1/2". Make (12) Pine Tree Blocks. Set aside.

**13. Sashing Strips Units:** Sew (1) **M** 1-1/2" x WOF strip between (2) **A** 1-1/2" x WOF strips. Make (16) strip sets. Subcut (31) 3-1/2" x 15-1/2" sashing strip units and (20) 1-1/2" x 3-1/2" **A/M/A** units.

#### **QUILT ASSEMBLY**

17. Sew together (3) Pine Tree Blocks and (4) sashing strip units as shown. Make 4 Block Rows.

**18.** Sew sashing rows from step 16 to Block Rows as shown in Quilt Diagram (page 6). Then sew rows together to complete quilt center.