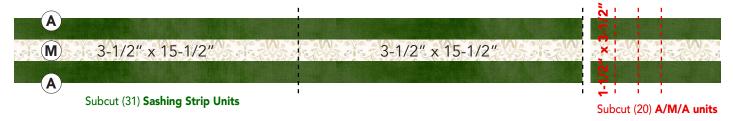

Make (12) Row Five

**12. Pine Tree Block:** Sew Rows One through Five together as shown. Square block to 15-1/2". Make (12) Pine Tree Blocks. Set aside.

**13. Sashing Strips Units:** Sew (1) **M** 1-1/2" x WOF strip between (2) **A** 1-1/2" x WOF strips. Make (16) strip sets. Subcut (31) 3-1/2" x 15-1/2" sashing strip units and (20) 1-1/2" x 3-1/2" **A/M/A** units.

**14.** Similar to **A/M/A** units for sashing block, sew together (1) **A** and (2) **M** 1-1/2"  $\times$  WOF strips. Make (2) strip sets. Subcut (40) 1-1/2"  $\times$  3-1/2" **M/A/M** units.

Make (2) strip sets and subcut (40) **M/A/M units** 

#### Nine-Patch

- **15. Nine-Patch Block:** Sew together (1) **M/A/M** unit between (2) **A/M/A** units to make a nine-patch unit. Make (20) nine-patch cornerstone units.
- **16. Sashing Rows:** Sew together (4) nine-patch cornerstone units and (3) sashing strip units. Make (5) Sashing Rows.