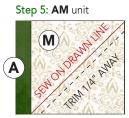

Make (12) Row One

- **5. A/M Unit:** Draw a diagonal line on the wrong side of (1) **M** 3-1/2" square. Place square, right sides together, at the bottom right corner (1) **A** 3-1/2" x 4" rectangle. Sew on drawn line. Trim 1/4" away from sewn line. Open and press to reveal corner triangle.
- 6. Unit Three: Add (1) K 3-1/2" square to left side of AM unit. Make (12) Unit Three.
- 7. Unit Four: Repeat steps 5 and 6 to make Unit Four, using **C** and **M** 3-1/2" squares and **G** 3-1/2" x 4" rectangle. Note Unit Four is a mirror-image from Unit Three. Make (12) Unit Four.