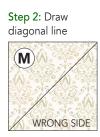

#### **PINE TREE BLOCK ASSEMBLY** Note block is assembled in five rows.

- 1. IH Unit: Sew together (1) I 3-1/2" square and (1) H 2" x 3-1/2" rectangle as shown. Set aside.
- 2. Unit One: Draw a diagonal line on the wrong side of (1) M 3-1/2" square. Place square, right sides together, at the bottom right corner IH unit. Sew on drawn line. Trim 1/4" away from sewn line. Open and press to reveal corner triangle. Make (12) Unit One.
- 3. Unit Two: Repeat steps 1 and 2 to make Unit Two, using L and M 3-1/2" squares and **A** 2" x 3-1/2 rectangle. Note Unit Two is a mirror-image from Unit One. Make (12) Unit Two.