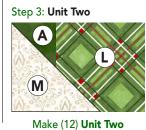

#### **PINE TREE BLOCK ASSEMBLY** Note block is assembled in five rows.

- 1. IH Unit: Sew together (1) I 3-1/2" square and (1) H 2" x 3-1/2" rectangle as shown. Set aside.
- 2. Unit One: Draw a diagonal line on the wrong side of (1) M 3-1/2" square. Place square, right sides together, at the bottom right corner IH unit. Sew on drawn line. Trim 1/4" away from sewn line. Open and press to reveal corner triangle. Make (12) Unit One.
- 3. Unit Two: Repeat steps 1 and 2 to make Unit Two, using L and M 3-1/2" squares and **A** 2" x 3-1/2 rectangle. Note Unit Two is a mirror-image from Unit One. Make (12) Unit Two.