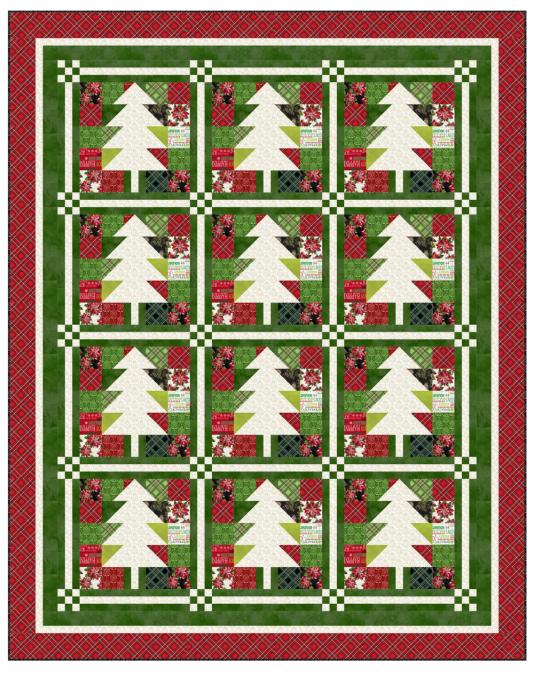

## Cheerful Pine

Designed by Wendy Sheppard Featuring *Holiday Greetings* by *Jean Plout* 

SIZE: 70" x 88"

THIS IS A DIGITAL REPRESENTATION OF THE QUILT TOP, FABRIC MAY VARY.

PLEASE NOTE: BEFORE MAKING YOUR PROJECT, CHECK FOR ANY PATTERN UPDATES AT WINDHAMFABRICS.COM'S FREE PROJECTS SECTION.

#### **QUILT ASSEMBLY**

17. Sew together (3) Pine Tree Blocks and (4) sashing strip units as shown. Make 4 Block Rows.

**18.** Sew sashing rows from step 16 to Block Rows as shown in Quilt Diagram (page 6). Then sew rows together to complete quilt center.

#### **BORDER ASSEMBLY**

- **19.** Inner Border 1: Sew (1) A 2-1/2" x 75-1/2" strip to the left and right side of quilt center, followed by (1) A 2-1/2" x 61-1/2" strip to the top and bottom of quilt center.
- **20.** Inner Border 2: Sew (1) **M** 1-1/2" x 79-1/2" strips to the left and right sides of quilt center, followed by (1) **M** 1-1/2" x 63-1/2" strip to the top and bottom of quilt center.
- **21.** Outer Border: Sew (1) **K** 4" x 81-1/2" strip to the left and right sides of quilt center, followed by (1) **K** 4" x 70-1/2" strip to the top and bottom of quilt center to complete quilt top.

**FINISHING:** Layer quilt top, batting and backing together to form quilt sandwich. Baste and quilt as desired. Bind using **N** 2-1/4" strips.

**QUILT DIAGRAM** 