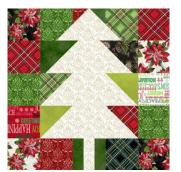

## Cheerful Pine

Designed by Wendy Sheppard Featuring *Holiday Greetings* by *Jean Plout* 

SIZE: 70" x 88"

THIS IS A DIGITAL REPRESENTATION OF THE QUILT TOP, FABRIC MAY VARY.

PLEASE NOTE: BEFORE MAKING YOUR PROJECT, CHECK FOR ANY PATTERN UPDATES AT WINDHAMFABRICS.COM'S FREE PROJECTS SECTION.

#### **QUILT ASSEMBLY**

17. Sew together (3) Pine Tree Blocks and (4) sashing strip units as shown. Make 4 Block Rows.

**18.** Sew sashing rows from step 16 to Block Rows as shown in Quilt Diagram (page 6). Then sew rows together to complete quilt center.

**FINISHING:** Layer quilt top, batting and backing together to form quilt sandwich. Baste and quilt as desired. Bind using **N** 2-1/4" strips.

**QUILT DIAGRAM** 