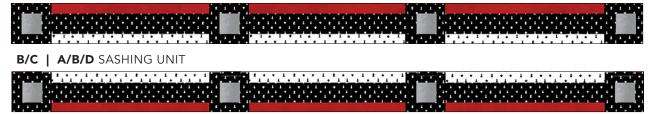

MAKE (20) **B/C** UNITS SQUARE TO 3-1/2"

8. Top/Bottom Sashing Row: Sew together (4) B/C cornerstones and (3) D/B/A horizontal sashing units, as shown. Make (1) top unit. In the same way, sew together (4) B/C cornerstones and (3) A/B/D horizontal sashing units. Make (1) bottom unit. Set aside.

B/C | D/B/A SASHING UNIT

**9. Center Sashing Row:** Sew together (4) **BC** cornerstones and (3) **AB** sashing units, as shown. Make (3) Units. Set aside.

B/C | A/B SASHING UNIT

QUILT ASSEMBLY Refer to Quilt Diagram on page 4 for following steps.