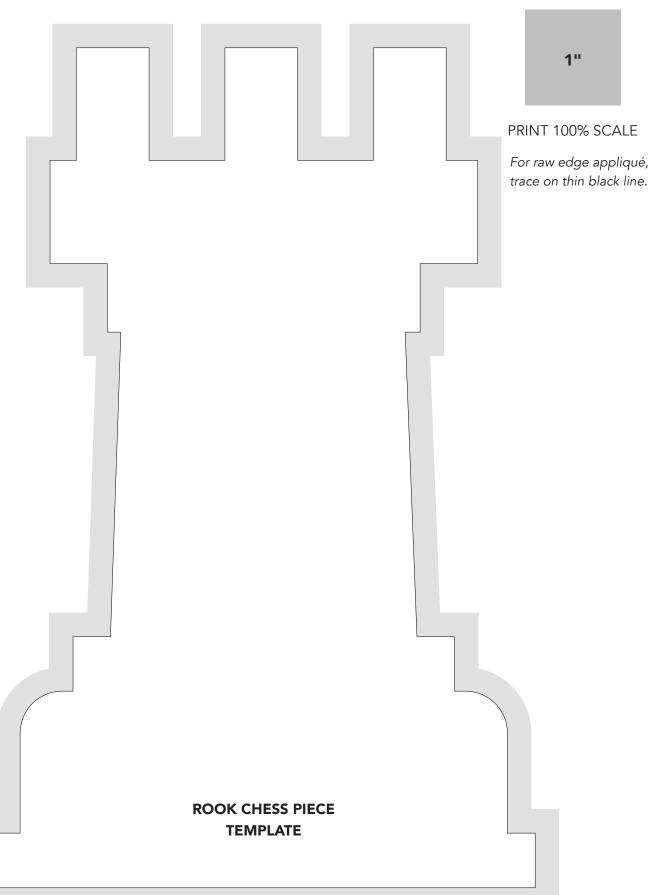

#### REFER TO YOUR FAVORITE QUILTING SOURCE FOR APPLIQUÉ METHOD.

- Using your preferred appliqué method center (1) E King Template on (1) A 13" square.
   Sew E King in place. Square block to 12-1/2" raw edge to raw edge. Make (2) E King Blocks.
- 2. Repeat step 1 for remaining **E** chess pieces as shown. Make (2) of each. Set aside.