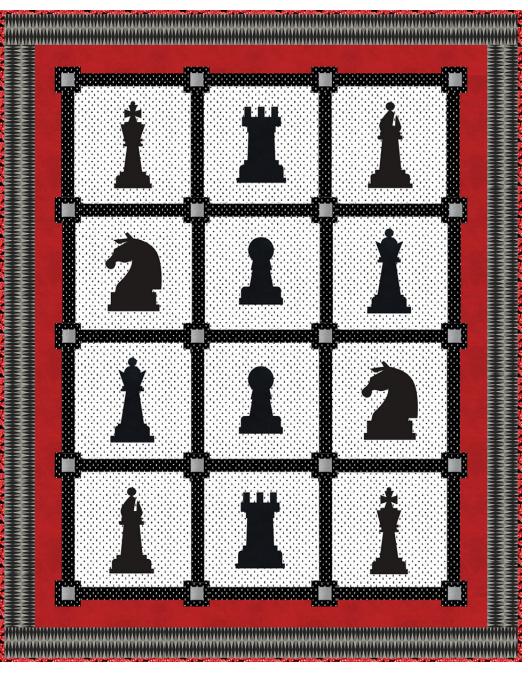

### **QUILT DIAGRAM**

### Checkmate

**F** 4" x 60-1/2"

**FINISHING:** Layer quilt top, batting and backing together to form quilt sandwich. Baste and quilt as desired. Bind using **G** 2-1/4" strips.

1"

PRINT 100% SCALE

For raw edge appliqué, trace on thin black line.