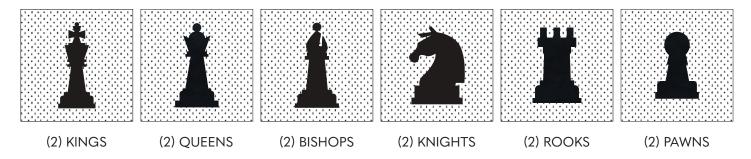

WOF = WIDTH OF FABRIC

| KEY | FABRIC                                  | SKU                              | YD    | CUTTING INSTRUCTIONS                                                                                                                                                                                                                                                                 |
|-----|-----------------------------------------|----------------------------------|-------|--------------------------------------------------------------------------------------------------------------------------------------------------------------------------------------------------------------------------------------------------------------------------------------|
| A   |                                         | 53781-3<br>White                 | 2-3/8 | CHESS BLOCK BACKGROUND:  (4) 13" x WOF strips. Subcut (12) 13" squares.  SASHING STRIPS:  (1) 12-1/2" x WOF strip. Subcut (24) 1-1/4" x 12-1/2" rectangles.  (8) 1-1/4" x WOF strips.                                                                                                |
| В   | 1 2 1 1 1 1 1 1 1 1 1 1 1 1 1 1 1 1 1 1 | 53781-4<br>Black                 | 1-1/8 | SASHING STRIPS:  (1) 12-1/2" x WOF strips. Subcut (16) 2" x 12-1/2" rectangles.  (5) 2" x WOF strips.  CORNERSTONES:  (2) 2" x WOF strips. Subcut (40) 1-1/4" x 2" rectangles.  (4) 1-1/4" x WOF strips. Subcut (40) 1-1/4" x 3-1/2" rectangles.                                     |
| С   |                                         | PALETTE<br>37098-2<br>Ash        | 1/8   | CORNERSTONES: (1) 2" x WOF strip. Subcut (20) 2" squares.                                                                                                                                                                                                                            |
| D   |                                         | PALETTE<br>37098-82<br>Just Red  | 1     | SASHING STRIPS:  (5) 1-1/4" x WOF strips. Subcut (3) strips into (8) 1-1/4" x 12-1/2" rectangles. Set aside remaining strips for piecing.  INNER BORDER:  (6) 3-1/2" x WOF strips. Piece strips via short ends, subcut  (2) 3-1/2" x 54-1/2" strips and (2) 3-1/2" x 63-1/2" strips. |
| E   |                                         | PALETTE<br>37098-1<br>Vine Black | 1     | (2) OF EACH CHESS PIECE TEMPLATE (12 TOTAL)                                                                                                                                                                                                                                          |
| F   |                                         | 53779-1<br>Grey                  | 1     | OUTER BORDER:  (7) 4" x WOF strips. Piece strips via short ends, subcut  (2) 4" x 61-1/2" strips and (2) 4" x 69-1/2" strips.                                                                                                                                                        |
| G   |                                         | 53778-2<br>Red                   | 5/8   | BINDING: (8) 2-1/4"x WOF strips. Piece strips together via short ends.                                                                                                                                                                                                               |
|     |                                         | Backing                          | 5     | BATTING: 69" x 83"                                                                                                                                                                                                                                                                   |

#### REFER TO YOUR FAVORITE QUILTING SOURCE FOR APPLIQUÉ METHOD.

- Using your preferred appliqué method center (1) E King Template on (1) A 13" square.
   Sew E King in place. Square block to 12-1/2" raw edge to raw edge. Make (2) E King Blocks.
- 2. Repeat step 1 for remaining **E** chess pieces as shown. Make (2) of each. Set aside.