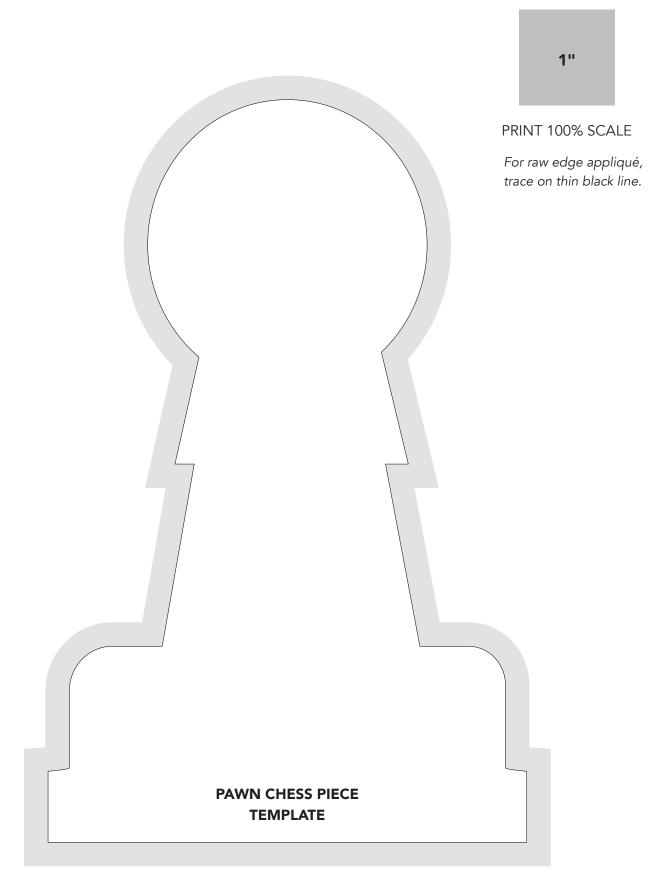

#### REFER TO YOUR FAVORITE QUILTING SOURCE FOR APPLIQUÉ METHOD.

- Using your preferred appliqué method center (1) E King Template on (1) A 13" square.
   Sew E King in place. Square block to 12-1/2" raw edge to raw edge. Make (2) E King Blocks.
- 2. Repeat step 1 for remaining **E** chess pieces as shown. Make (2) of each. Set aside.