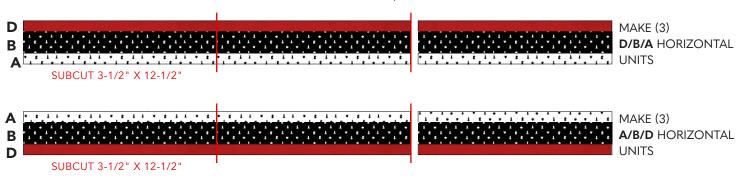

### SASHING UNIT ASSEMBLY

3. Sew (1) A 1-1/4" x WOF strip, lengthwise to opposite sides of (1) B 2" x WOF strip.

Make (3) A/B strip sets. Subcut (9) A/B 3-1/2" x 12-1/2" horizontal sashing strips as shown.

**4.** Similar to step 3, sew (1) **D** and (1) **A** 1-1/4" x WOF strip lengthwise to (1) **B** 2" x WOF strip. Noting **A** and **B** fabric orientation make (1) each **A/B/D** and **D/B/A** strip sets. Subcut (3) **D/B/A** and (3) **A/B/D** 3-1/2" x 12-1/2" horizontal sashing strips.