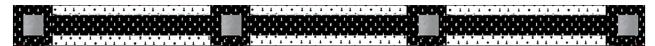

B/C | D/B/A SASHING UNIT

**9. Center Sashing Row:** Sew together (4) **BC** cornerstones and (3) **AB** sashing units, as shown. Make (3) Units. Set aside.

B/C | A/B SASHING UNIT

QUILT ASSEMBLY Refer to Quilt Diagram on page 4 for following steps.