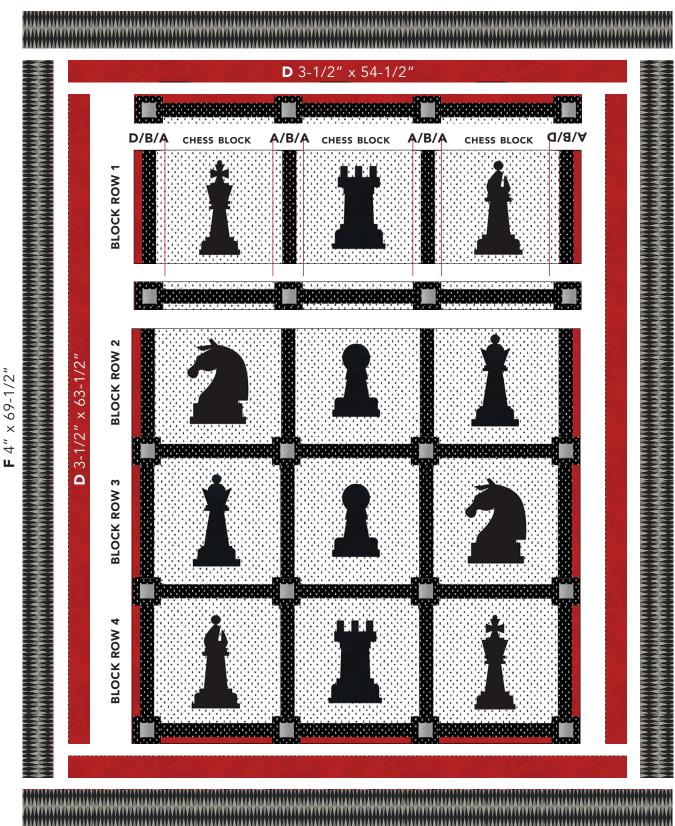

- **10. Row Assembly:** Sew together (3) Chess Blocks, (2) **A/B/A** and (1) each **D/B/A** and **A/B/D** vertical sashing units to make (4) Block Rows. Note proper placement of chess blocks and rotation of **D/B/A** units.
- **11.** Sew Block Rows and Center Sashing Rows as shown in Quilt Diagram. Add Top and Bottom Sashing Rows to complete quilt top.
- **12. Inner Border:** Sew (1) **D** 3-1/2" x 63-1/2" strip to the sides of quilt center, followed by (1) **D** 3-1/2" x 54-1/2" strip to the top and bottom of quilt center.
- **13. Outer Border:** Sew (1) **F** 4" x 69-1/2" strip to the sides of quilt center, followed by (1) **F** 4" x 61-1/2" strip to the top and bottom of quilt center to complete quilt top.

### **QUILT DIAGRAM**

### Checkmate

**F** 4" x 60-1/2"

**FINISHING:** Layer quilt top, batting and backing together to form quilt sandwich. Baste and quilt as desired. Bind using **G** 2-1/4" strips.

1"

PRINT 100% SCALE

For raw edge appliqué, trace on thin black line.