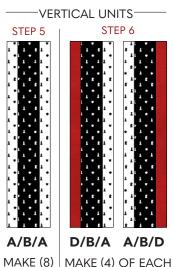

- **5.** Sew (1) **A** 1-1/4"  $\times$  12-1/2" strip to opposite sides of (1) **B** 2"  $\times$  12-1/2" strip to make a vertical **A/B** sashing strip. Unit measures 3-1/2"  $\times$  12-1/2".
- **6.** Sew together (1) **D** and (1) **A** 1-1/4"  $\times$  12-1/2" strip to (1) **B** 2"  $\times$  12-1/2" strip to make (4) **A/B/D** and **D/B/A** vertical sashing strips. Units measure 3-1/2"  $\times$  12-1/2".
- **7. Cornerstones:** Sew (1) **B** 1-1/4" x 2" rectangle to left and right sides of (1) **C** 2" square, as shown. Add (1) **B** 1-1/4" x 3-1/2" rectangle to top and bottom of **B/C** unit. Make (20) **B/C** cornerstones.