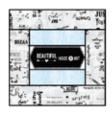

# Be Your Best Self

designed by Lisa Swenson Ruble featuring *Creative You* by Whistler Studios

SIZE: 58" x 72"

FREE PROJECT

THIS IS A DIGITAL REPRESENTATION OF THE QUILT TOP, FABRIC MAY VARY.

PLEASE NOTE: BEFORE MAKING YOUR PROJECT, CHECK FOR ANY PATTERN UPDATES AT WINDHAMFABRICS.COM'S FREE PROJECTS SECTION.