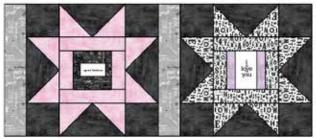

**9.** Sew **C-J** units to opposite sides of the star block center. Sew **J** 3-1/2" squares to both ends of the remaining (2) **C-J** units and sew to the top and bottom to complete (1) star block.

A piece #1/L/C Star Block 12-1/2" square

**10.** Repeat steps 7-9 to make a total of (8) star blocks, using the combinations shown.

A piece #2/L Star Block

A piece #3/B/N Star Block

A piece #4/M/G Star Block

A piece #11/F

A piece #12/M

A piece #13/C