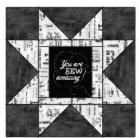

**9.** Sew **C-J** units to opposite sides of the star block center. Sew **J** 3-1/2" squares to both ends of the remaining (2) **C-J** units and sew to the top and bottom to complete (1) star block.

A piece #1/L/C Star Block 12-1/2" square

**10.** Repeat steps 7-9 to make a total of (8) star blocks, using the combinations shown.

A piece #2/L Star Block

A piece #3/B/N Star Block

A piece #4/M/G Star Block

A piece #11/F

A piece #12/M

A piece #13/C