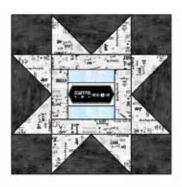

**9.** Sew **C-J** units to opposite sides of the star block center. Sew **J** 3-1/2" squares to both ends of the remaining (2) **C-J** units and sew to the top and bottom to complete (1) star block.

A piece #1/L/C Star Block 12-1/2" square

**10.** Repeat steps 7-9 to make a total of (8) star blocks, using the combinations shown.

A piece #2/L Star Block

A piece #3/B/N Star Block

A piece #4/M/G Star Block

A piece #11/F

A piece #12/M

A piece #13/C