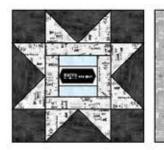

**9.** Sew **C-J** units to opposite sides of the star block center. Sew **J** 3-1/2" squares to both ends of the remaining (2) **C-J** units and sew to the top and bottom to complete (1) star block.

A piece #1/L/C Star Block 12-1/2" square

**10.** Repeat steps 7-9 to make a total of (8) star blocks, using the combinations shown.

A piece #2/L Star Block

A piece #3/B/N Star Block

A piece #4/M/G Star Block

A piece #11/F

A piece #12/M

A piece #13/C