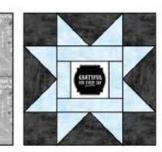

#### MAKING THE LOG CABIN BLOCKS

**11.** Sew **E** 2" x 4" rectangles to opposite sides of (1) **N** 4" square. Sew **E** 2" x 7" rectangles to the top and bottom of the square. Sew **I** 1-3/4" x 7" strips to opposite sides and **I** 1-3/4" x 9-1/2" rectangles to the top and bottom to complete (1) log cabin block. Make log cabin blocks using the combinations shown.

N/F/I Log Cabin Block 9-1/2" square

A piece #5/E/K

H/C/L

B/M/G

A piece #7/N/C

A piece #9/G/N

M/F/I

N/H/K