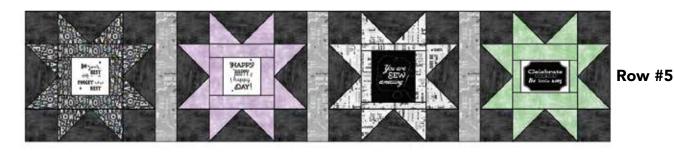

#### **ASSEMBLING THE QUILT**

**16.** Lay out (4) star blocks alternating with  $\mathbf{D}$  2-1/2" x 12-1/2" rectangles. Sew together to make row #1. In the same way, make row #5.

**Row #1** 

17. Lay out (6) log cabin blocks and sew together to make row #2. In the same way, make row #4.