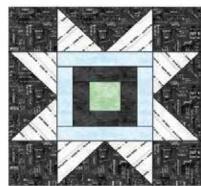

#### MAKING THE CENTER ROW BLOCKS

- **12.** Referring to step 8 use **I** 5" squares and **B** 5"  $\times$  9-1/2" rectangles to make a total of (8) **B-I** flying geese units.
- **13.** Referring to step 11 use **K** 3-1/2" squares, **J** 2"  $\times$  3-1/2" and 2"  $\times$  6-1/2" rectangles, and **L** 2"  $\times$  6-1/2" and 2"  $\times$  9-1/2" rectangles to make (2) log cabin units.

**14.** Sew **B-I** units to opposite sides of (1) log cabin unit. Sew **B** 5" squares to both ends of the remaining (2) **B-I** units and sew to the top and bottom to complete (1) center row star block. Make (2).

Center Row Star Block 18-1/2" square Make 2

**15.** Sew **N** 2-1/2" x 10-1/2" rectangles to opposite sides of **A** piece #8. Sew **N** 1-1/2" x 12-1/2" rectangles to the top and bottom. Sew **B** 3-1/2" x 12-1/2" rectangles to opposite sides and sew **B** 3-1/2" x 18-1/2" rectangles to the top and bottom to complete the center row panel block.