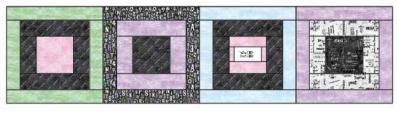

#### MAKING THE LOG CABIN BLOCKS

**11.** Sew **E** 2" x 4" rectangles to opposite sides of (1) **N** 4" square. Sew **E** 2" x 7" rectangles to the top and bottom of the square. Sew **I** 1-3/4" x 7" strips to opposite sides and **I** 1-3/4" x 9-1/2" rectangles to the top and bottom to complete (1) log cabin block. Make log cabin blocks using the combinations shown.

N/F/I Log Cabin Block 9-1/2" square

A piece #5/E/K

H/C/L

B/M/G

A piece #7/N/C

A piece #9/G/N

M/F/I

N/H/K