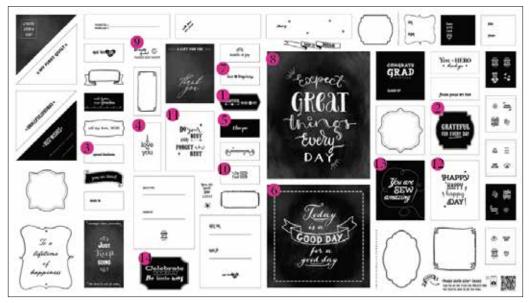

| KEY | FABRIC                                                                                                                                                                                                                                                                                                                                                                                                                                                                                                                                                                                                                                                                                                                                                                                                                                                                                                                                                                                                                                                                                                                                                                                                                                                                                                                                                                                                                                                                                                                                                                                                                                                                                                                                                                                                                                                                                                                                                                                                                                                                                                                         | SKU                    | YD         | CUTTING INSTRUCTIONS                                                                                                                                                                                                                                                                                                                        |
|-----|--------------------------------------------------------------------------------------------------------------------------------------------------------------------------------------------------------------------------------------------------------------------------------------------------------------------------------------------------------------------------------------------------------------------------------------------------------------------------------------------------------------------------------------------------------------------------------------------------------------------------------------------------------------------------------------------------------------------------------------------------------------------------------------------------------------------------------------------------------------------------------------------------------------------------------------------------------------------------------------------------------------------------------------------------------------------------------------------------------------------------------------------------------------------------------------------------------------------------------------------------------------------------------------------------------------------------------------------------------------------------------------------------------------------------------------------------------------------------------------------------------------------------------------------------------------------------------------------------------------------------------------------------------------------------------------------------------------------------------------------------------------------------------------------------------------------------------------------------------------------------------------------------------------------------------------------------------------------------------------------------------------------------------------------------------------------------------------------------------------------------------|------------------------|------------|---------------------------------------------------------------------------------------------------------------------------------------------------------------------------------------------------------------------------------------------------------------------------------------------------------------------------------------------|
| Α   |                                                                                                                                                                                                                                                                                                                                                                                                                                                                                                                                                                                                                                                                                                                                                                                                                                                                                                                                                                                                                                                                                                                                                                                                                                                                                                                                                                                                                                                                                                                                                                                                                                                                                                                                                                                                                                                                                                                                                                                                                                                                                                                                | 53040P-1<br>Blackboard | 1<br>Panel | Fussy-cut (14) labels, referring to p. 3 diagram.                                                                                                                                                                                                                                                                                           |
| В   | EMPONEED SAY                                                                                                                                                                                                                                                                                                                                                                                                                                                                                                                                                                                                                                                                                                                                                                                                                                                                                                                                                                                                                                                                                                                                                                                                                                                                                                                                                                                                                                                                                                                                                                                                                                                                                                                                                                                                                                                                                                                                                                                                                                                                                                                   | 53041-2 Multi          | 1          | (3) 5" x WOF strips; subcut (8) 5" x 9-1/2" rectangles and (8) 5" squares. (1) 4" x WOF strip; subcut (2) 4" squares. (2) 3-1/2" x WOF strips; subcut (2) 3-1/2" x 18-1/2" and (2) 3-1/2" x 12-1/2" rectangles. (1) 2" x WOF strip for panel block piecing                                                                                  |
| С   | DNIOS EMPOWERED COMPANY NO COMPAN | 53041-3 White          | 1/2        | <ul> <li>(2) 3-1/2" x WOF strips; subcut (16) 3-1/2" squares.</li> <li>(2) 2" x WOF strips; subcut (4) 2" x 7" and (4) 2" x 4" rectangles. Reserve second strip for panel block piecing</li> <li>(2) 1-3/4" x WOF strips; subcut (2) 1-3/4" x 9-1/2", (2) 1-3/4" x 7", (4) 1-3/4" x 6-1/2" and (4) 1-3/4" x 4" rectangles.</li> </ul>       |
| D   | STREET, STREET | 53041-4 Grey           | 1-1/8      | (14) 2-1/2" x WOF strips; from 2 strips, cut (6) 2-1/2" x 12-1/2" rectangles. Sew remaining strips short ends together and subcut into (2) 2-1/2" x 72-1/2" and (6) 2-1/2" x 54-1/2" strips.                                                                                                                                                |
| E   | 673" 7 W<br>6 0 T & 6<br>6 2 Y 4 · V                                                                                                                                                                                                                                                                                                                                                                                                                                                                                                                                                                                                                                                                                                                                                                                                                                                                                                                                                                                                                                                                                                                                                                                                                                                                                                                                                                                                                                                                                                                                                                                                                                                                                                                                                                                                                                                                                                                                                                                                                                                                                           | 53042-1<br>Blackboard  | 1/8        | (1) 2" x WOF strip; subcut (2) 2" x 7" and (2) 2" x 4" rectangles.                                                                                                                                                                                                                                                                          |
| F   | A Hod 2 VA<br>A Hod 2 VA<br>K ! w 3 T B 5<br>1 d 0 1 5 % # X<br>1 6 0 1 f R X<br>2 8 7 3 7                                                                                                                                                                                                                                                                                                                                                                                                                                                                                                                                                                                                                                                                                                                                                                                                                                                                                                                                                                                                                                                                                                                                                                                                                                                                                                                                                                                                                                                                                                                                                                                                                                                                                                                                                                                                                                                                                                                                                                                                                                     | 53042-2 Multi          | 1/2        | <ul> <li>(1) 3-1/2" x WOF strip; subcut (8) 3-1/2" squares.</li> <li>(2) 2" x WOF strips; subcut (4) 2" x 7" and (4) 2" x 4" rectangles.</li> <li>(1) 2" x WOF strip for panel block piecing.</li> <li>(2) 1-3/4" x WOF strips; subcut (2) 1-3/4" x 9-1/2", (2) 1-3/4" x 7", (2) 1-3/4" x 6-1/2" and (2) 1-3/4" x 4" rectangles.</li> </ul> |

#### PANEL CUTTING

**1.** Referring to the panel diagram, fussy-cut the following pieces at the approximate sizes listed (width x height). If your trimmed sizes vary slightly, the strips added in steps 2-6 will fix it.

**Quilt row 1: 1:** 4" x 2-1/2"; **2:** 4" square; **3:** 3-1/2" x 2"; **4:** 2-1/2" x 4"

**Quilt row 2: 5:** 3-1/2" x 2"; **6:** 8-1/2" square; **7:** 3-1/2" x 2"

**Quilt row 3: 8:**  $8-1/2" \times 10-1/2"$ 

**Quilt row 4: 9:** 3" x 2"; **10:** 3-1/2" x 2"

**Quilt row 5: 11:** 4" square; **12:** 4" square; **13:** 4-1/2" x 5-1/2"; **14:** 5-1/2" x 3-3/4"