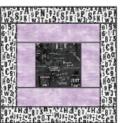

# Be Your Best Self

designed by Lisa Swenson Ruble featuring *Creative You* by Whistler Studios

SIZE: 58" x 72"

FREE PROJECT

THIS IS A DIGITAL REPRESENTATION OF THE QUILT TOP, FABRIC MAY VARY.

PLEASE NOTE: BEFORE MAKING YOUR PROJECT, CHECK FOR ANY PATTERN UPDATES AT WINDHAMFABRICS.COM'S FREE PROJECTS SECTION.