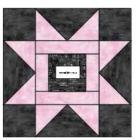

**9.** Sew **C-J** units to opposite sides of the star block center. Sew **J** 3-1/2" squares to both ends of the remaining (2) **C-J** units and sew to the top and bottom to complete (1) star block.

A piece #1/L/C Star Block 12-1/2" square

**10.** Repeat steps 7-9 to make a total of (8) star blocks, using the combinations shown.

A piece #2/L Star Block

A piece #3/B/N Star Block

A piece #4/M/G Star Block

A piece #11/F

A piece #12/M

A piece #13/C