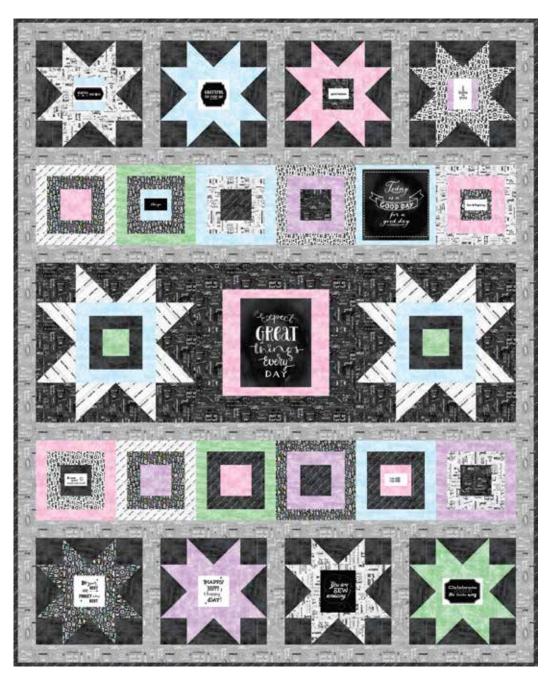

# Be Your Best Self

designed by Lisa Swenson Ruble featuring *Creative You* by Whistler Studios

SIZE: 58" x 72"

FREE PROJECT

THIS IS A DIGITAL REPRESENTATION OF THE QUILT TOP, FABRIC MAY VARY.

PLEASE NOTE: BEFORE MAKING YOUR PROJECT, CHECK FOR ANY PATTERN UPDATES AT WINDHAMFABRICS.COM'S FREE PROJECTS SECTION.

#### **ASSEMBLING THE QUILT**

**16.** Lay out (4) star blocks alternating with  $\mathbf{D}$  2-1/2" x 12-1/2" rectangles. Sew together to make row #1. In the same way, make row #5.

**Row #1** 

17. Lay out (6) log cabin blocks and sew together to make row #2. In the same way, make row #4.

**Row #2** 

**Row #4** 

18. Sew center row star blocks to opposite sides of the center panel block to make row #3.

**Row #3** 

- **19.** Sew the rows together alternating with (6) **D** 2-1/2"  $\times$  54-1/2" strips. Sew **D** 2-1/2"  $\times$  72-1/2" strips to opposite sides to complete the quilt top.
- **20.** Sew **D** 2-1/2" x 72-1/2" strips to opposite sides of the quilt center to complete the quilt top.