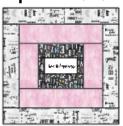

Center Row Star Block 18-1/2" square Make 2

**15.** Sew **N** 2-1/2" x 10-1/2" rectangles to opposite sides of **A** piece #8. Sew **N** 1-1/2" x 12-1/2" rectangles to the top and bottom. Sew **B** 3-1/2" x 12-1/2" rectangles to opposite sides and sew **B** 3-1/2" x 18-1/2" rectangles to the top and bottom to complete the center row panel block.