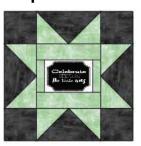

**14.** Sew **B-I** units to opposite sides of (1) log cabin unit. Sew **B** 5" squares to both ends of the remaining (2) **B-I** units and sew to the top and bottom to complete (1) center row star block. Make (2).

Center Row Star Block 18-1/2" square Make 2

**15.** Sew **N** 2-1/2" x 10-1/2" rectangles to opposite sides of **A** piece #8. Sew **N** 1-1/2" x 12-1/2" rectangles to the top and bottom. Sew **B** 3-1/2" x 12-1/2" rectangles to opposite sides and sew **B** 3-1/2" x 18-1/2" rectangles to the top and bottom to complete the center row panel block.