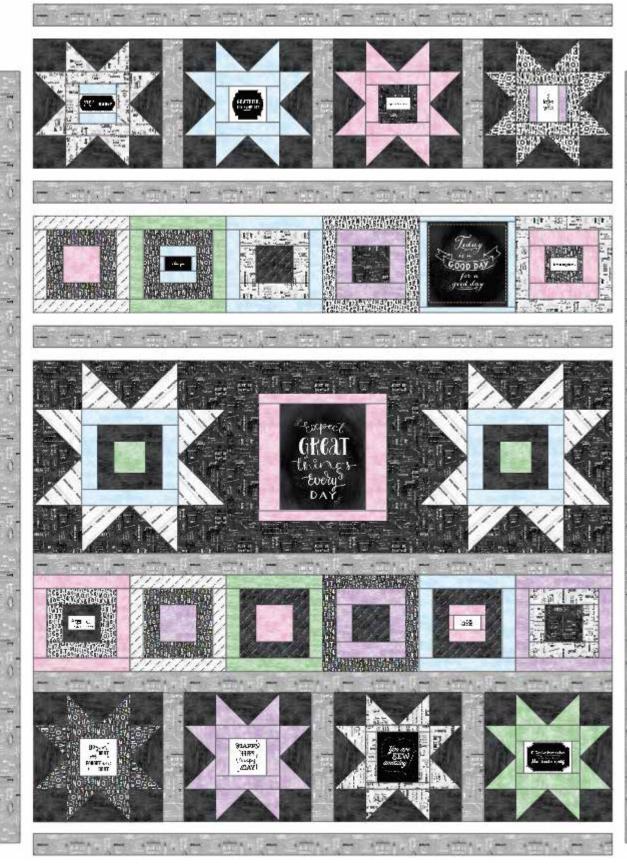

# Be Your Best Self

designed by Lisa Swenson Ruble featuring *Creative You* by Whistler Studios

SIZE: 58" x 72"

FREE PROJECT

THIS IS A DIGITAL REPRESENTATION OF THE QUILT TOP, FABRIC MAY VARY.

PLEASE NOTE: BEFORE MAKING YOUR PROJECT, CHECK FOR ANY PATTERN UPDATES AT WINDHAMFABRICS.COM'S FREE PROJECTS SECTION.

#### **ASSEMBLING THE QUILT**

**16.** Lay out (4) star blocks alternating with  $\mathbf{D}$  2-1/2" x 12-1/2" rectangles. Sew together to make row #1. In the same way, make row #5.

**Row #1** 

17. Lay out (6) log cabin blocks and sew together to make row #2. In the same way, make row #4.

**Row #2** 

**Row #4** 

18. Sew center row star blocks to opposite sides of the center panel block to make row #3.

**Row #3** 

- **19.** Sew the rows together alternating with (6) **D** 2-1/2"  $\times$  54-1/2" strips. Sew **D** 2-1/2"  $\times$  72-1/2" strips to opposite sides to complete the quilt top.
- **20.** Sew **D** 2-1/2" x 72-1/2" strips to opposite sides of the quilt center to complete the quilt top.