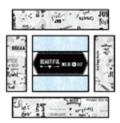

# Be Your Best Self

designed by Lisa Swenson Ruble featuring *Creative You* by Whistler Studios

SIZE: 58" x 72"

FREE PROJECT

THIS IS A DIGITAL REPRESENTATION OF THE QUILT TOP, FABRIC MAY VARY.

PLEASE NOTE: BEFORE MAKING YOUR PROJECT, CHECK FOR ANY PATTERN UPDATES AT WINDHAMFABRICS.COM'S FREE PROJECTS SECTION.