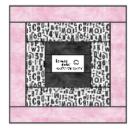

**9.** Sew **C-J** units to opposite sides of the star block center. Sew **J** 3-1/2" squares to both ends of the remaining (2) **C-J** units and sew to the top and bottom to complete (1) star block.

A piece #1/L/C Star Block 12-1/2" square