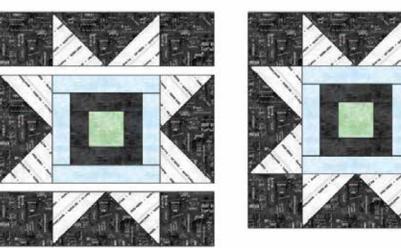

**14.** Sew **B-I** units to opposite sides of (1) log cabin unit. Sew **B** 5" squares to both ends of the remaining (2) **B-I** units and sew to the top and bottom to complete (1) center row star block. Make (2).

Center Row Star Block 18-1/2" square Make 2

**15.** Sew **N** 2-1/2" x 10-1/2" rectangles to opposite sides of **A** piece #8. Sew **N** 1-1/2" x 12-1/2" rectangles to the top and bottom. Sew **B** 3-1/2" x 12-1/2" rectangles to opposite sides and sew **B** 3-1/2" x 18-1/2" rectangles to the top and bottom to complete the center row panel block.