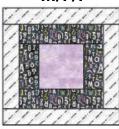

#### MAKE THE A6 BLOCK

**6.** In the same way, add **L** strips to **A** piece #6 and square up to measure 9-1/2" square.

9-1/2" square