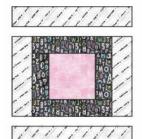

# Be Your Best Self

designed by Lisa Swenson Ruble featuring *Creative You* by Whistler Studios

SIZE: 58" x 72"

FREE PROJECT

THIS IS A DIGITAL REPRESENTATION OF THE QUILT TOP, FABRIC MAY VARY.

PLEASE NOTE: BEFORE MAKING YOUR PROJECT, CHECK FOR ANY PATTERN UPDATES AT WINDHAMFABRICS.COM'S FREE PROJECTS SECTION.