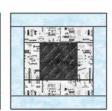

# Be Your Best Self

designed by Lisa Swenson Ruble featuring *Creative You* by Whistler Studios

SIZE: 58" x 72"

FREE PROJECT

THIS IS A DIGITAL REPRESENTATION OF THE QUILT TOP, FABRIC MAY VARY.

PLEASE NOTE: BEFORE MAKING YOUR PROJECT, CHECK FOR ANY PATTERN UPDATES AT WINDHAMFABRICS.COM'S FREE PROJECTS SECTION.