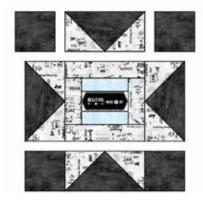

# Be Your Best Self

designed by Lisa Swenson Ruble featuring *Creative You* by Whistler Studios

SIZE: 58" x 72"

FREE PROJECT

THIS IS A DIGITAL REPRESENTATION OF THE QUILT TOP, FABRIC MAY VARY.

PLEASE NOTE: BEFORE MAKING YOUR PROJECT, CHECK FOR ANY PATTERN UPDATES AT WINDHAMFABRICS.COM'S FREE PROJECTS SECTION.

Center Row Star Block 18-1/2" square Make 2

**15.** Sew **N** 2-1/2" x 10-1/2" rectangles to opposite sides of **A** piece #8. Sew **N** 1-1/2" x 12-1/2" rectangles to the top and bottom. Sew **B** 3-1/2" x 12-1/2" rectangles to opposite sides and sew **B** 3-1/2" x 18-1/2" rectangles to the top and bottom to complete the center row panel block.

#### **ASSEMBLING THE QUILT**

**16.** Lay out (4) star blocks alternating with  $\mathbf{D}$  2-1/2" x 12-1/2" rectangles. Sew together to make row #1. In the same way, make row #5.

**Row #1** 

17. Lay out (6) log cabin blocks and sew together to make row #2. In the same way, make row #4.

**Row #2** 

**Row #4** 

18. Sew center row star blocks to opposite sides of the center panel block to make row #3.

**Row #3** 

- **19.** Sew the rows together alternating with (6) **D** 2-1/2"  $\times$  54-1/2" strips. Sew **D** 2-1/2"  $\times$  72-1/2" strips to opposite sides to complete the quilt top.
- **20.** Sew **D** 2-1/2" x 72-1/2" strips to opposite sides of the quilt center to complete the quilt top.