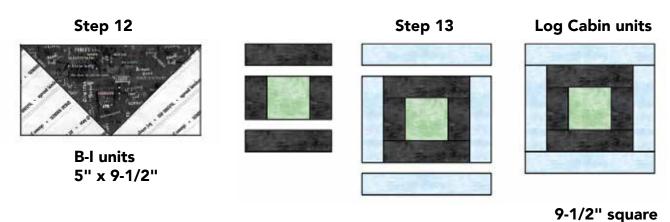

#### MAKING THE CENTER ROW BLOCKS

- **12.** Referring to step 8 use **I** 5" squares and **B** 5"  $\times$  9-1/2" rectangles to make a total of (8) **B-I** flying geese units.
- **13.** Referring to step 11 use **K** 3-1/2" squares, **J** 2"  $\times$  3-1/2" and 2"  $\times$  6-1/2" rectangles, and **L** 2"  $\times$  6-1/2" and 2"  $\times$  9-1/2" rectangles to make (2) log cabin units.

**14.** Sew **B-I** units to opposite sides of (1) log cabin unit. Sew **B** 5" squares to both ends of the remaining (2) **B-I** units and sew to the top and bottom to complete (1) center row star block. Make (2).