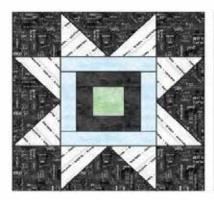

#### **MAKE THE 18" SQUARE STAR BLOCKS**

**7.** Sew **C** 1-3/4" x 4" rectangles to opposite sides of **A** piece #1. Sew **C** 1-3/4" x 6-1/2" rectangles to the top and bottom to make a star block center measuring 6-1/2" square. Note: Star block centers 2, 11 and 12 will be created around just the A piece measuring 4" square (no additional piecing).

**8.** Draw a diagonal line on the wrong side of (8) **C** 3-1/2" squares. Position a marked square on one end of (1) **J** rectangle. Stitch on the drawn line, trim seam allowance to 1/4", and press open. Repeat on the opposite end to make a **C-J** flying geese unit. Make (4).

**9.** Sew **C-J** units to opposite sides of the star block center. Sew **J** 3-1/2" squares to both ends of the remaining (2) **C-J** units and sew to the top and bottom to complete (1) star block.

A piece #1/L/C Star Block 12-1/2" square

**10.** Repeat steps 7-9 to make a total of (8) star blocks, using the combinations shown.

A piece #2/L Star Block

A piece #3/B/N Star Block

A piece #4/M/G Star Block

A piece #11/F

A piece #12/M

A piece #13/C