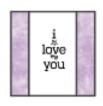

# Be Your Best Self

designed by Lisa Swenson Ruble featuring *Creative You* by Whistler Studios

SIZE: 58" x 72"

FREE PROJECT

THIS IS A DIGITAL REPRESENTATION OF THE QUILT TOP, FABRIC MAY VARY.

PLEASE NOTE: BEFORE MAKING YOUR PROJECT, CHECK FOR ANY PATTERN UPDATES AT WINDHAMFABRICS.COM'S FREE PROJECTS SECTION.