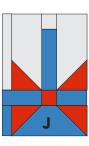

#### **QUILT AND BORDER ASSEMBLY**

(1) JK1 BLOCK

**18. Pieced Rows:** Arrange and sew together Cat Blocks and (15) **G** 1-1/2" x 10-1/2" sashing strips into five rows, as shown in Quilt Diagram, page 7. *Note proper placement of blocks*.

(1) JK2 BLOCK

- **19. G Sashing:** From long **G** 1-1/2" strip cut (4) at 43-1/2". Sew together block rows alternating with sashing strips.
- **20. G Border:** From long **G** 2-1/2" strip cut (2) at 54-1/2" and sew one to each side of quilt top. Cut (2) at 47-1/2" and sew one to top and to bottom of quilt top.
- **21. O Border:** From long **O** 1-1/2" strip cut (2) at 58-1/2" and sew one to each side of quilt top. Cut (2) at 49 1/2" and sew one to top and to bottom of quilt top.
- **22. L Border:** From long **L** 1-1/2" strip cut (2) at 60-1/2" and sew one to each side of quilt top. Cut (2) at 51-1/2" and sew one to top and bottom of quilt top.
- **23. H Border:** From long **H** 3-1/2" strip cut (2) at 62-1/2" and sew one to each side of quilt top. Cut (2) at 57-1/2" and sew to top and to bottom of quilt top.