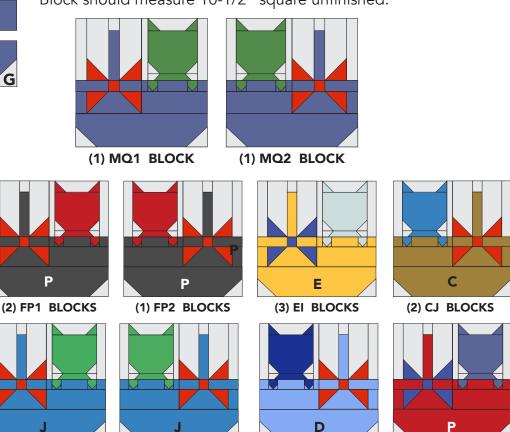

SECTION 2

MAKE 2 MQ

K

(3) KN BLOCKS

(1) IP BLOCK

- **16. Section 3:** Similar to **AG** corner assembly make **GM** bottom unit, using (1) **M** 3" x 10-1/2" rectangle and (2) **G** 2" squares.
- **17. Cat Block:** Sew Sections 1-3 as shown in diagram. Repeat for remaining Cat Blocks. *Note proper placement of Sections 1 and 2.* Block should measure 10-1/2" square unfinished.

(2) DO BLOCKS

(2) MP BLOCKS

#### **QUILT AND BORDER ASSEMBLY**

(1) JK1 BLOCK

**18. Pieced Rows:** Arrange and sew together Cat Blocks and (15) **G** 1-1/2" x 10-1/2" sashing strips into five rows, as shown in Quilt Diagram, page 7. *Note proper placement of blocks*.

(1) JK2 BLOCK

- **19. G Sashing:** From long **G** 1-1/2" strip cut (4) at 43-1/2". Sew together block rows alternating with sashing strips.
- **20. G Border:** From long **G** 2-1/2" strip cut (2) at 54-1/2" and sew one to each side of quilt top. Cut (2) at 47-1/2" and sew one to top and to bottom of quilt top.
- **21. O Border:** From long **O** 1-1/2" strip cut (2) at 58-1/2" and sew one to each side of quilt top. Cut (2) at 49 1/2" and sew one to top and to bottom of quilt top.
- **22. L Border:** From long **L** 1-1/2" strip cut (2) at 60-1/2" and sew one to each side of quilt top. Cut (2) at 51-1/2" and sew one to top and bottom of quilt top.
- **23. H Border:** From long **H** 3-1/2" strip cut (2) at 62-1/2" and sew one to each side of quilt top. Cut (2) at 57-1/2" and sew to top and to bottom of quilt top.