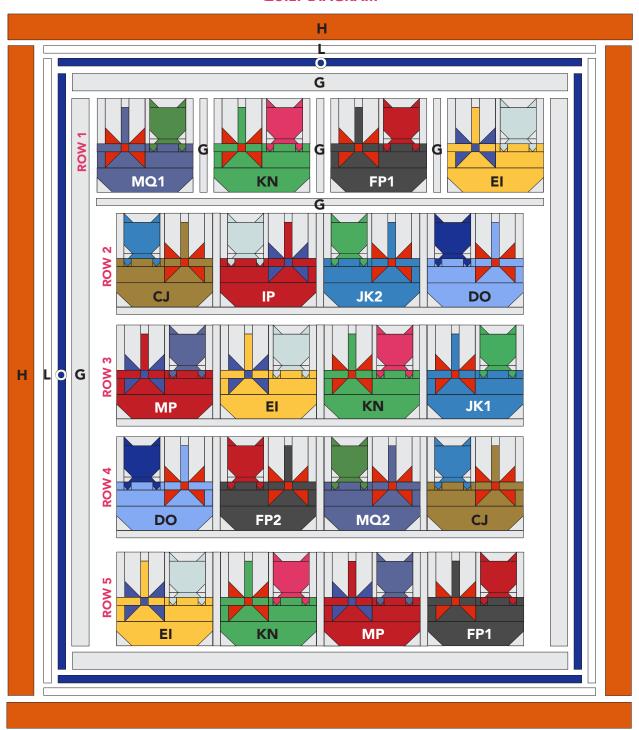

#### **QUILT AND BORDER ASSEMBLY**

(1) JK1 BLOCK

**18. Pieced Rows:** Arrange and sew together Cat Blocks and (15) **G** 1-1/2" x 10-1/2" sashing strips into five rows, as shown in Quilt Diagram, page 7. *Note proper placement of blocks*.

(1) JK2 BLOCK

- **19. G Sashing:** From long **G** 1-1/2" strip cut (4) at 43-1/2". Sew together block rows alternating with sashing strips.
- **20. G Border:** From long **G** 2-1/2" strip cut (2) at 54-1/2" and sew one to each side of quilt top. Cut (2) at 47-1/2" and sew one to top and to bottom of quilt top.
- **21. O Border:** From long **O** 1-1/2" strip cut (2) at 58-1/2" and sew one to each side of quilt top. Cut (2) at 49 1/2" and sew one to top and to bottom of quilt top.
- **22. L Border:** From long **L** 1-1/2" strip cut (2) at 60-1/2" and sew one to each side of quilt top. Cut (2) at 51-1/2" and sew one to top and bottom of quilt top.
- **23. H Border:** From long **H** 3-1/2" strip cut (2) at 62-1/2" and sew one to each side of quilt top. Cut (2) at 57-1/2" and sew to top and to bottom of quilt top.

#### **QUILT DIAGRAM**

**FINISHING:** Layer quilt top, batting and backing together to form quilt sandwich. Baste and quilt as desired. Bind using **M** 2-1/4" strips.