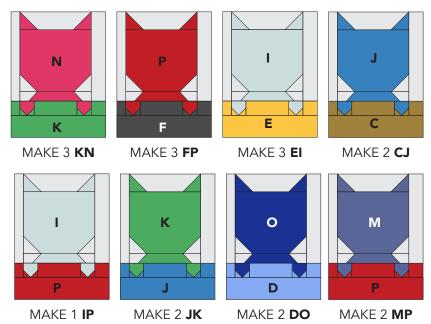

### **TOP UNIT**

MAKE 2 M

- **5. Top Unit:** Sew together (1) **G** 1" x 5-1/2" strip, **GM** and **AG1** and **AG2** units to complete Top Unit.
- **6. Section 1:** Sew Top, Center and Bottom Units together to complete Basket Handle and Bow assembly. Section 1 should measure 5" x 8" unfinished.
- **7.** Repeat Section 1 assembly for remaining units, as shown in diagrams below:

MAKE 3 **F** MAKE 2 **J** MAKE

SECTION 2

MAKE 2 MQ

K

(3) KN BLOCKS

(1) IP BLOCK

- **16. Section 3:** Similar to **AG** corner assembly make **GM** bottom unit, using (1) **M** 3" x 10-1/2" rectangle and (2) **G** 2" squares.
- **17. Cat Block:** Sew Sections 1-3 as shown in diagram. Repeat for remaining Cat Blocks. *Note proper placement of Sections 1 and 2.* Block should measure 10-1/2" square unfinished.

(2) DO BLOCKS

(2) MP BLOCKS

#### **QUILT AND BORDER ASSEMBLY**

(1) JK1 BLOCK

**18. Pieced Rows:** Arrange and sew together Cat Blocks and (15) **G** 1-1/2" x 10-1/2" sashing strips into five rows, as shown in Quilt Diagram, page 7. *Note proper placement of blocks*.