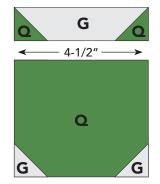

#### **CAT IN BASKET ASSEMBLY**

- 8. Ears: Similar to AG corner assembly make GQ ears, using
- (1) **G** 1-1/2" x 4-1/2" strip and (2) **Q** 1-1/2" squares.
- 9. Face: Similar to AG corner assembly make GQ face, using
- (1) **Q** 4" x 4-1/2" rectangle and (2) 1-1/2" **G** squares.