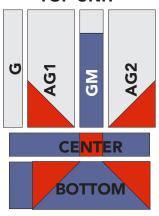

#### **BASKET HANDLE AND BOW ASSEMBLY**

**1. GM Strip:** Sew together (1) **G** 1-1/2" square and (1) **M** 1-1/2" x 4 1/2" rectangle. Set aside.

**2. AG Unit:** Draw a diagonal line on wrong side of (1) **A** 2" square. Place **A** square, right sides together, at a corner of (1) **G** 2" x 5-1/2" rectangle and sew as shown in diagram. Trim 1/4" away from sewn line. Open and press to reveal **A** corner triangle. Repeat **AG1** assembly to make mirror **AG2** unit, as shown in diagram below. Set aside.

G

**3. Center Unit:** Sew (1) **A** 1-1/2" square between (1) **M** 1-1/2" x 2-1/2" rectangle and (1) **M** 1-1/2" x 2" rectangle, see diagram.

**4. Bottom Unit:** Similar to **AG** corner assembly make **AM** unit, using (1) **M** 2" x 4-1/2" rectangle and (2) **A** 2" squares. Add (1) **M** 1" x 2" rectangle to left side of **AM** unit.

### **TOP UNIT**

MAKE 2 M

- **5. Top Unit:** Sew together (1) **G** 1" x 5-1/2" strip, **GM** and **AG1** and **AG2** units to complete Top Unit.
- **6. Section 1:** Sew Top, Center and Bottom Units together to complete Basket Handle and Bow assembly. Section 1 should measure 5" x 8" unfinished.
- **7.** Repeat Section 1 assembly for remaining units, as shown in diagrams below: