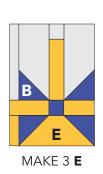

SECTION 2

MAKE 2 MQ

K

(3) KN BLOCKS

(1) IP BLOCK

- **16. Section 3:** Similar to **AG** corner assembly make **GM** bottom unit, using (1) **M** 3" x 10-1/2" rectangle and (2) **G** 2" squares.
- **17. Cat Block:** Sew Sections 1-3 as shown in diagram. Repeat for remaining Cat Blocks. *Note proper placement of Sections 1 and 2.* Block should measure 10-1/2" square unfinished.