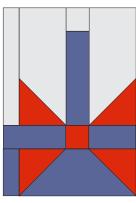

#### **BASKET HANDLE AND BOW ASSEMBLY**

**1. GM Strip:** Sew together (1) **G** 1-1/2" square and (1) **M** 1-1/2" x 4 1/2" rectangle. Set aside.

**2. AG Unit:** Draw a diagonal line on wrong side of (1) **A** 2" square. Place **A** square, right sides together, at a corner of (1) **G** 2" x 5-1/2" rectangle and sew as shown in diagram. Trim 1/4" away from sewn line. Open and press to reveal **A** corner triangle. Repeat **AG1** assembly to make mirror **AG2** unit, as shown in diagram below. Set aside.

G

**3. Center Unit:** Sew (1) **A** 1-1/2" square between (1) **M** 1-1/2" x 2-1/2" rectangle and (1) **M** 1-1/2" x 2" rectangle, see diagram.

**4. Bottom Unit:** Similar to **AG** corner assembly make **AM** unit, using (1) **M** 2" x 4-1/2" rectangle and (2) **A** 2" squares. Add (1) **M** 1" x 2" rectangle to left side of **AM** unit.

### **TOP UNIT**

MAKE 2 M

- **5. Top Unit:** Sew together (1) **G** 1" x 5-1/2" strip, **GM** and **AG1** and **AG2** units to complete Top Unit.
- **6. Section 1:** Sew Top, Center and Bottom Units together to complete Basket Handle and Bow assembly. Section 1 should measure 5" x 8" unfinished.
- **7.** Repeat Section 1 assembly for remaining units, as shown in diagrams below: