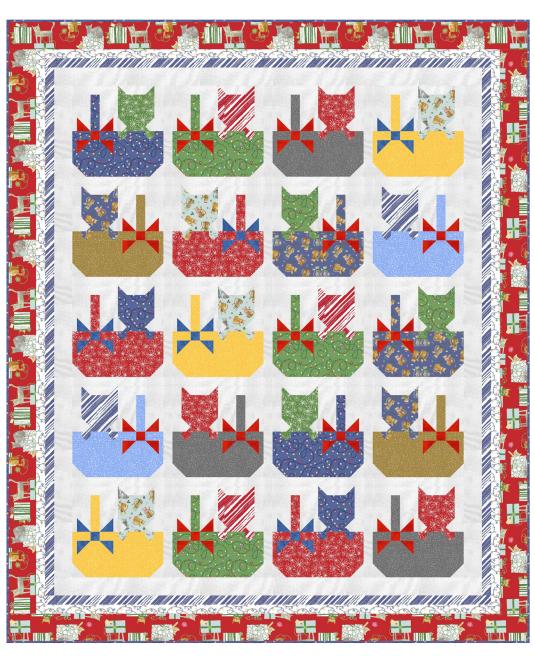

### Baskets of Fun

designed by Wendy Sheppard featuring Make Merry fabric collecton by Maria Carluccio  $_{\text{SIZE: }57^{\prime\prime}\times68^{\prime\prime}}$ 

FREE PROJECT

THIS IS A DIGITAL REPRESENTATION OF THE QUILT TOP, FABRIC MAY VARY.

#### **QUILT DIAGRAM**

**FINISHING:** Layer quilt top, batting and backing together to form quilt sandwich. Baste and quilt as desired. Bind using **M** 2-1/4" strips.