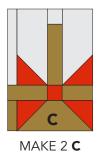

**AG2** unit, as shown in diagram below. Set aside.





G







**3. Center Unit:** Sew (1) **A** 1-1/2" square between (1) **M** 1-1/2" x 2-1/2" rectangle and (1) **M** 1-1/2" x 2" rectangle, see diagram.



**4. Bottom Unit:** Similar to **AG** corner assembly make **AM** unit, using (1) **M** 2" x 4-1/2" rectangle and (2) **A** 2" squares. Add (1) **M** 1" x 2" rectangle to left side of **AM** unit.

### **TOP UNIT**







MAKE 2 M

- **5. Top Unit:** Sew together (1) **G** 1" x 5-1/2" strip, **GM** and **AG1** and **AG2** units to complete Top Unit.
- **6. Section 1:** Sew Top, Center and Bottom Units together to complete Basket Handle and Bow assembly. Section 1 should measure 5" x 8" unfinished.
- **7.** Repeat Section 1 assembly for remaining units, as shown in diagrams below:















MAKE 3 **F** MAKE 2 **J** MAKE



#### **CAT IN BASKET ASSEMBLY**



- 8. Ears: Similar to AG corner assembly make GQ ears, using
- (1) **G** 1-1/2" x 4-1/2" strip and (2) **Q** 1-1/2" squares.
- 9. Face: Similar to AG corner assembly make GQ face, using
- (1) **Q** 4" x 4-1/2" rectangle and (2) 1-1/2" **G** squares.



**10. Neck:** Using diagonal seams, sew (1) **G** 1" x 1-1/2" rectangle to opposite sides of (1) **Q** 1" x 3-1/2" strip. Neck unit should measure 1" x 4-1/2" unfinished.



**11. Paws:** Similar to **AG** corner assembly make **MQ** paw unit, using (1) **Q** 1-1/2" square and (2) **M** 1" squares. Make 2 Paws.



**12. Paw Unit:** Sew (1) **M** 1" x 1-1/2" rectangle, (1) **M** 1-1/2" x 2-1/2" rectangle and (1) **M** 1-1/2" square to **MQ** paws, as shown in d