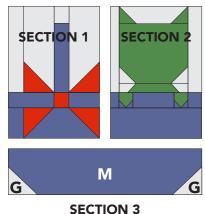

#### **BASKET HANDLE AND BOW ASSEMBLY**

**1. GM Strip:** Sew together (1) **G** 1-1/2" square and (1) **M** 1-1/2" x 4 1/2" rectangle. Set aside.

**2. AG Unit:** Draw a diagonal line on wrong side of (1) **A** 2" square. Place **A** square, right sides together, at a corner of (1) **G** 2" x 5-1/2" rectangle and sew as shown in diagram. Trim 1/4" away from sewn line. Open and press to reveal **A** corner triangle. Repeat **AG1** assembly to make mirror **AG2** unit, as shown in diagram below. Set aside.

G

**3. Center Unit:** Sew (1) **A** 1-1/2" square between (1) **M** 1-1/2" x 2-1/2" rectangle and (1) **M** 1-1/2" x 2" rectangle, see diagram.

**4. Bottom Unit:** Similar to **AG** corner assembly make **AM** unit, using (1) **M** 2" x 4-1/2" rectangle and (2) **A** 2" squares. Add (1) **M** 1" x 2" rectangle to left side of **AM** unit.

### **TOP UNIT**

MAKE 2 M

- **5. Top Unit:** Sew together (1) **G** 1" x 5-1/2" strip, **GM** and **AG1** and **AG2** units to complete Top Unit.
- **6. Section 1:** Sew Top, Center and Bottom Units together to complete Basket Handle and Bow assembly. Section 1 should measure 5" x 8" unfinished.
- **7.** Repeat Section 1 assembly for remaining units, as shown in diagrams below:

SECTION 2

MAKE 2 MQ

K

(3) KN BLOCKS

(1) IP BLOCK

- **16. Section 3:** Similar to **AG** corner assembly make **GM** bottom unit, using (1) **M** 3" x 10-1/2" rectangle and (2) **G** 2" squares.
- **17. Cat Block:** Sew Sections 1-3 as shown in diagram. Repeat for remaining Cat Blocks. *Note proper placement of Sections 1 and 2.* Block should measure 10-1/2" square unfinished.