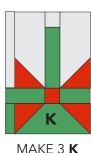

SECTION 2

MAKE 2 MQ

K

(3) KN BLOCKS

(1) IP BLOCK

- **16. Section 3:** Similar to **AG** corner assembly make **GM** bottom unit, using (1) **M** 3" x 10-1/2" rectangle and (2) **G** 2" squares.
- **17. Cat Block:** Sew Sections 1-3 as shown in diagram. Repeat for remaining Cat Blocks. *Note proper placement of Sections 1 and 2.* Block should measure 10-1/2" square unfinished.