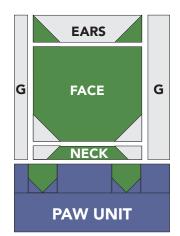

#### **CAT IN BASKET ASSEMBLY**

- 8. Ears: Similar to AG corner assembly make GQ ears, using
- (1) **G** 1-1/2" x 4-1/2" strip and (2) **Q** 1-1/2" squares.
- 9. Face: Similar to AG corner assembly make GQ face, using
- (1) **Q** 4" x 4-1/2" rectangle and (2) 1-1/2" **G** squares.

**10. Neck:** Using diagonal seams, sew (1) **G** 1" x 1-1/2" rectangle to opposite sides of (1) **Q** 1" x 3-1/2" strip. Neck unit should measure 1" x 4-1/2" unfinished.

**11. Paws:** Similar to **AG** corner assembly make **MQ** paw unit, using (1) **Q** 1-1/2" square and (2) **M** 1" squares. Make 2 Paws.

**12. Paw Unit:** Sew (1) **M** 1" x 1-1/2" rectangle, (1) **M** 1-1/2" x 2-1/2" rectangle and (1) **M** 1-1/2" square to **MQ** paws, as shown in diagram. Add (1) **M** 2" x 6" rectangle to bottom of **MQ** paws strip.

- **13. Cat Head:** Sew Cat ears, face, and neck units together as shown in diagram. Add (1)  $\mathbf{G}$  1" x 5-1/2" strip to left side of Head unit and (1)  $\mathbf{G}$  1-1/2" x 5-1/2" strip to right side.
- **14. Section 2:** Add Paw Unit to the bottom of the Cat Head unit, as shown in diagram. Section 2 should measure 6" x 8" unfinished.
- **15.** Repeat steps 8-14 to complete remaining Section 2 units, as shown in diagrams below: