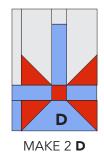

*AG2** unit, as shown in diagram below. Set aside.





G







**3. Center Unit:** Sew (1) **A** 1-1/2" square between (1) **M** 1-1/2" x 2-1/2" rectangle and (1) **M** 1-1/2" x 2" rectangle, see diagram.



**4. Bottom Unit:** Similar to **AG** corner assembly make **AM** unit, using (1) **M** 2" x 4-1/2" rectangle and (2) **A** 2" squares. Add (1) **M** 1" x 2" rectangle to left side of **AM** unit.

### **TOP UNIT**







MAKE 2 M

- **5. Top Unit:** Sew together (1) **G** 1" x 5-1/2" strip, **GM** and **AG1** and **AG2** units to complete Top Unit.
- **6. Section 1:** Sew Top, Center and Bottom Units together to complete Basket Handle and Bow assembly. Section 1 should measure 5" x 8" unfinished.
- **7.** Repeat Section 1 assembly for remaining units, as shown in diagrams below:















MAKE 3 **F** MAKE 2 **J** MAKE



#### **CAT IN BASKET ASSEMBLY**



- 8. Ears: Similar to AG corner assembly make GQ ears, using
- (1) **G** 1-1/2" x 4-1/2" strip and (2) **Q** 1-1/2" squares.
- 9. Face: Similar to AG corner assembly make GQ face, using
- (1) **Q** 4" x 4-1/2" rectangle and (2) 1-1/2" **G** squares.



**10. Neck:** Using diagonal seams, sew (1) **G** 1" x 1-1/2" rectangle to opposite sides of (1) **Q** 1" x 3-1/2" strip. Neck unit should measure 1" x 4-1/2" unfinished.



**11. Paws:** Similar to **AG** corner assembly make **MQ** paw unit, using (1) **Q** 1-1/2" square and (2) **M** 1" squares. Make 2 Paws.



**12. Paw Unit:** Sew (1) **M** 1" x 1-1/2" rectangle, (1) **M** 1-1/2" x 2-1/2" rectangle and (1) **M** 1-1/2" square to **MQ** paws, as shown in dia