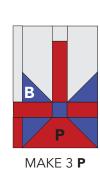

SECTION 2

MAKE 2 MQ

K

(3) KN BLOCKS

(1) IP BLOCK

- **16. Section 3:** Similar to **AG** corner assembly make **GM** bottom unit, using (1) **M** 3" x 10-1/2" rectangle and (2) **G** 2" squares.
- **17. Cat Block:** Sew Sections 1-3 as shown in diagram. Repeat for remaining Cat Blocks. *Note proper placement of Sections 1 and 2.* Block should measure 10-1/2" square unfinished.