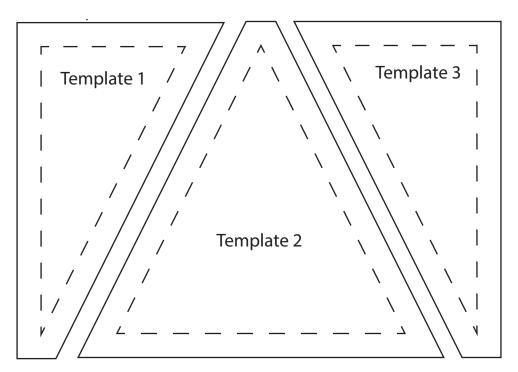

| KEY | FABRIC | SKU                           | YD    | CUTTING INSTRUCTIONS                                                                                             |
|-----|--------|-------------------------------|-------|------------------------------------------------------------------------------------------------------------------|
| Α   | 军建筑    | 53431-1 Magenta               |       |                                                                                                                  |
| В   |        | 53431-2 Red                   |       |                                                                                                                  |
| С   |        | 53431-4 Yellow                | 1/4   | (9) <b>Template 2</b> triangles.                                                                                 |
| D   |        | 53431-6 Green                 |       |                                                                                                                  |
| Е   |        | 53431-7 Cyan                  |       |                                                                                                                  |
| F   |        | 53431-8 Blue INCLUDES BINDING | 1/2   | (9) <b>Template 2</b> triangles. <b>Binding:</b> (4) 2-1/2" x WOF strips.                                        |
| G   |        | 53431-10 Violet               |       |                                                                                                                  |
| Н   |        | 53431-14 Silly String         |       |                                                                                                                  |
| ı   |        | 53431-15 Galaxy               | 4 / 4 | (O) T                                                                                                            |
| J   |        | 53431-17 lcing                | 1/4   | (9) Template 2 triangles.                                                                                        |
| К   |        | 53431-18 Fire Truck           |       |                                                                                                                  |
| L   |        | 53431-19 Road Map             |       |                                                                                                                  |
| М   |        | 51583-13 Salvia               | 1/3   | <ul><li>(16) Template 2 triangles.</li><li>(8) Template 1 triangles.</li><li>(8) Template 3 triangles.</li></ul> |
| N   |        | 51583-16 Sky                  | 1/4   | <ul><li>(8) Template 2 triangles.</li><li>(4) Template 1 triangles.</li><li>(4) Template 3 triangles.</li></ul>  |

| KEY | FABRIC | SKU                | YD    | CUTTING INSTRUCTIONS                                                          |
|-----|--------|--------------------|-------|-------------------------------------------------------------------------------|
| 0   |        | 51583-21 Sea Glass | 1/3   | (16) Template 2 triangles.                                                    |
| Р   |        | 51583-27 Avocado   |       | <ul><li>(8) Template 1 triangles.</li><li>(8) Template 3 triangles.</li></ul> |
| Q   |        | 51583-41 Mushroom  | 1/4   | (8) Template 2 triangles.                                                     |
| R   |        | 51583-51 Lambs Ear |       | <ul><li>(4) Template 1 triangles.</li><li>(4) Template 3 triangles.</li></ul> |
|     |        | Backing            | 1-1/4 | 35" x 44" piece of batting.                                                   |

Additional Materials: Template plastic or poster board for templates.

#### QUILT TOP ASSEMBLY

**FINISHING:** Layer quilt top, batting and backing together to form quilt sandwich. Baste and quilt as desired. Bind using **F** 2-1/2" strips.

**T**EMPLATES

PRINT TEMPLATES AT 100%

1 in.

Note: All Templates should be cut from a single layer of fabric.