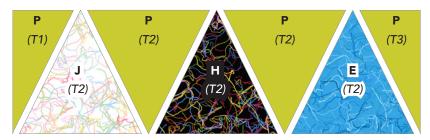

#### **BLOCK ASSEMBLY**

- 1. Sew together (7) triangles, in order, from left to right to make Row 1, as indicated.
  - (1) **P** Template 1, (1) **J** Template 2,
- (1) P Template 2, (1) H Template 2,
- (1) **P** Template 2, (1) **E** Template 2,
- (1) **P** Template 3.

REFER TO IMAGE ON THE RIGHT FOR FABRIC AND PLACEMENT GUIDE.

- 2. Repeat step 1 to make Rows 2, 3, and 4.
- 3. Sew together the (4) rows from steps 1-2, lengthwise, from top to bottom, to complete Block One, measuring (1) 9-1/2" x 12-1/2" rectangle unfinished. Make (2).