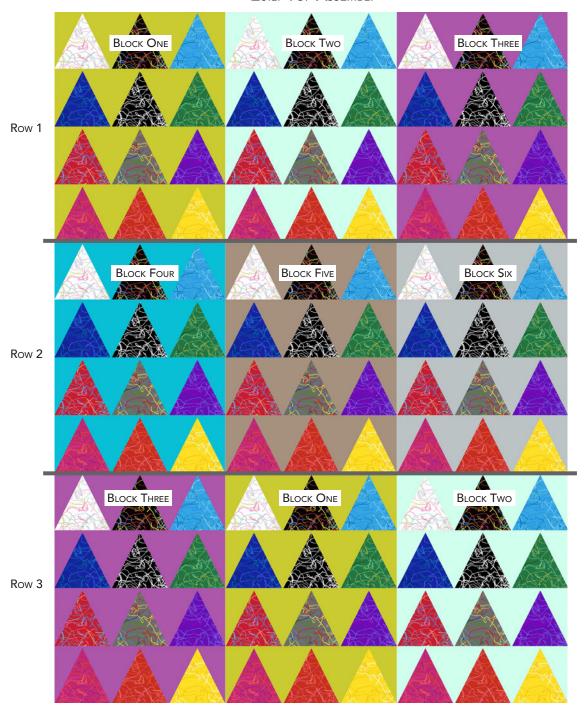

#### **QUILT TOP ASSEMBLY**

REFER TO QUILT ASSEMBLY ON THE NEXT PAGE FOR PLACEMENT GUIDE.

5. Pieced Rows - Sew together (1) of each block, lengthwise, from left to right.

Row 1: Blocks One, Two and Three

Row 2: Blocks Four, Five and Six

Row 3: Blocks Three, One and Two

**6.** Sew together the (3) Rows from step 5, lengthwise, from top to bottom, to make the quilt top.