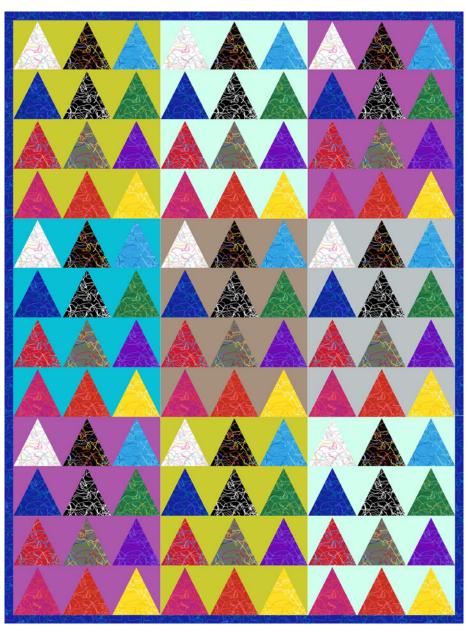

#### Base Camp

Designed by Marcia Derse Featuring Loose Threads by Whistler Studios SIZE: 27" x 36"

TEMPLATE PIECING TECHNIQUE REQUIRED.

THIS IS A DIGITAL REPRESENTATION OF THE QUILT TOP, FABRIC MAY VARY.

#### **QUILT TOP ASSEMBLY**

REFER TO QUILT ASSEMBLY ON THE NEXT PAGE FOR PLACEMENT GUIDE.

5. Pieced Rows - Sew together (1) of each block, lengthwise, from left to right.

Row 1: Blocks One, Two and Three

Row 2: Blocks Four, Five and Six

Row 3: Blocks Three, One and Two

**6.** Sew together the (3) Rows from step 5, lengthwise, from top to bottom, to make the quilt top.