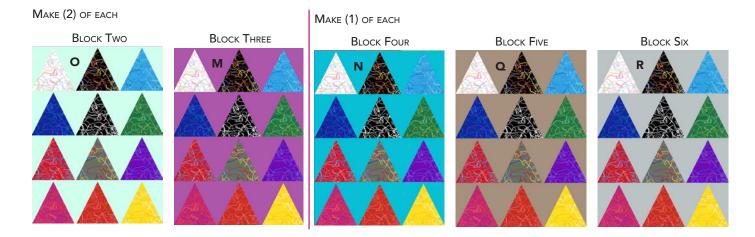

**BLOCK ONE** 

MAKE (2)

Measures: 9-1/2" x 12-1/2" unfinished

4. Repeat steps 1-3 to make (7) more Blocks. Note background fabric for each block.