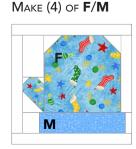

**6.** Sew (1) **N** 1" x 7-1/2" rectangle to the left of **Step 5** unit, followed by (2) **N** 1" x 8-1/2" rectangles to the top and bottom of **Step 5** unit to complete (1) **Mitten Block**, measuring 8-1/2" square unfinished. Make (4).

 $\label{eq:Make (4) of C/K} Measures 8-1/2" square unfinished$ 

7. Repeat Steps 1-6 to make the total number of Mitten Blocks indicated for the following fabric combinations:

Make (5) of **E/J** 

Make (3) of **H/I** 