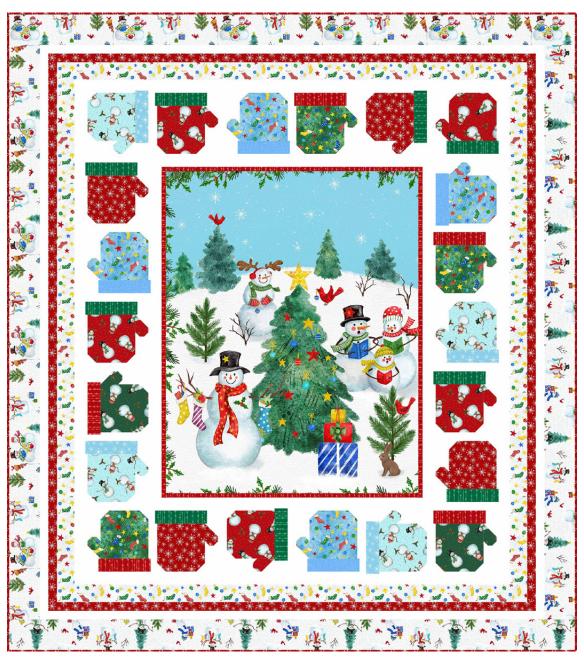

### A Smitten Christmas

Designed by Wendy Sheppard featuring the *Chilly Friends* collection by *Diane Labombarbe* 

SIZE: 65" x 73"

THIS IS A DIGITAL REPRESENTATION OF THE QUILT TOP, FABRIC MAY VARY.

PLEASE NOTE: BEFORE MAKING YOUR PROJECT, CHECK FOR ANY PATTERN UPDATES AT WINDHAMFABRICS.COM'S FREE PROJECTS SECTION.

#### REFER TO QUILT IMAGE FOR MITTEN BLOCK ORIENTATION.

- 10. Inner Border 3: Arrange and sew (5) Mitten Blocks to make a pieced column. Make (2) pieced columns and sew to the left and right side of quilt center. Then arrange and sew (6) Mitten Blocks to make a pieced row. Make (2) pieced rows and sew to the top and bottom of quilt center.
- **11.** Inner Border **4**: (2) **N** 1-1/2" x 56-1/2" strips, followed by (2) **N** 1-1/2" x 50-1/2" strips.
- **12.** Inner Border 5: (2) **G** 2-1/2" x 58-1/2" strips, followed by (2) **G** 2-1/2" x 54-1/2" strips.
- **13.** Inner Border 6: (2) **L** 1-1/2" x 62-1/2" strips, followed by (2) **L** 1-1/2" x 56-1/2" strips.
- **14.** Inner Border **7**: (2) **N** 1-1/2" x 64-1/2" strips, followed by (2) **N** 1-1/2" x 58-1/2" strips.
- **15.** Outer Border: (2) **B**  $4'' \times 66-1/2''$  strips, followed by (2) **B**  $4'' \times 65-1/2''$  strips to complete quilt top.