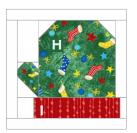

 $\label{eq:Make (4) of C/K} Measures 8-1/2" square unfinished$ 

7. Repeat Steps 1-6 to make the total number of Mitten Blocks indicated for the following fabric combinations:

Make (5) of **E/J** 

Make (3) of **H/I** 