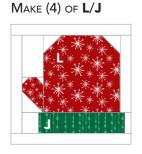

**6.** Sew (1) **N** 1" x 7-1/2" rectangle to the left of **Step 5** unit, followed by (2) **N** 1" x 8-1/2" rectangles to the top and bottom of **Step 5** unit to complete (1) **Mitten Block**, measuring 8-1/2" square unfinished. Make (4).

 $\label{eq:Make (4) of C/K} Measures 8-1/2" square unfinished$ 

7. Repeat Steps 1-6 to make the total number of Mitten Blocks indicated for the following fabric combinations:

Make (5) of **E/J** 

Make (3) of **H/I** 