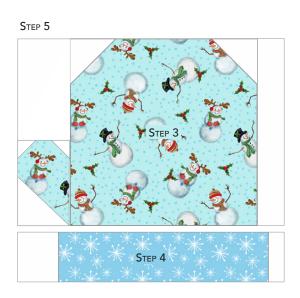

- 3. Sew (1) N 2" x 3-1/2" rectangle to the top of Step 2 unit. Then sew Step 3 unit to the left of Step 1 unit. Add (1) N 1" x 6" rectangle to the right of Step 1 unit.
- **4.** Sew (1) **N** 1-3/4"  $\times$  2" rectangle to the left, and (1) **N** 3/4"  $\times$  2" rectangle to the right of (1) **K** 2"  $\times$  6-1/2" rectangle.
- **5.** Sew **Step 4** unit to the bottom of **Step 3** unit to complete mitten unit, measuring 8" x 7-1/2" unfinished.

**6.** Sew (1) **N** 1" x 7-1/2" rectangle to the left of **Step 5** unit, followed by (2) **N** 1" x 8-1/2" rectangles to the top and bottom of **Step 5** unit to complete (1) **Mitten Block**, measuring 8-1/2" square unfinished. Make (4).