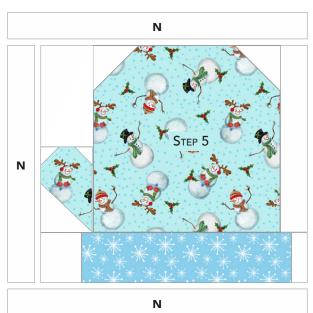

**6.** Sew (1) **N** 1" x 7-1/2" rectangle to the left of **Step 5** unit, followed by (2) **N** 1" x 8-1/2" rectangles to the top and bottom of **Step 5** unit to complete (1) **Mitten Block**, measuring 8-1/2" square unfinished. Make (4).