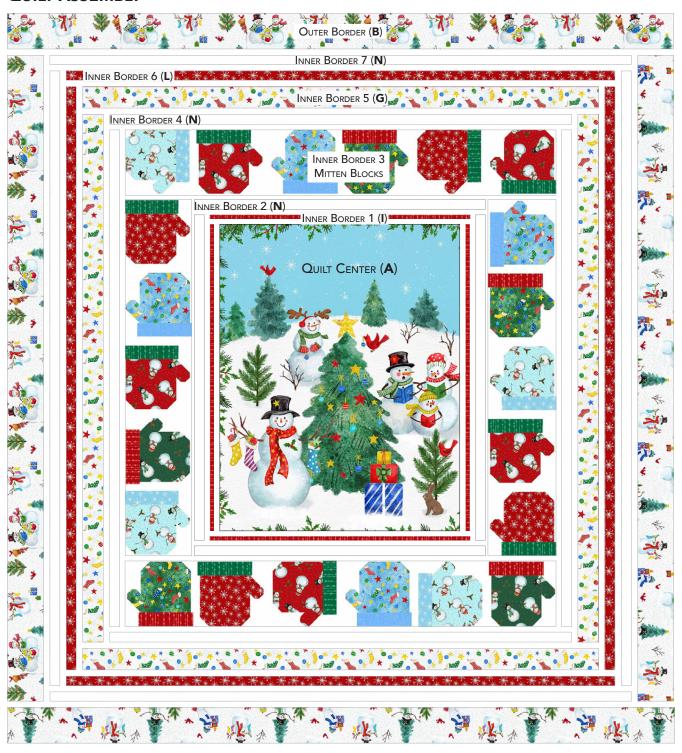

#### QUILT TOP ASSEMBLY

Unless stated otherwise, border strips are sewn in the order of longer strips to the left and right sides of quilt center, followed by shorter strips to the top and bottom of quilt center.

- 8. Inner Border 1: Sew (2) I 1" x 37-1/2" strips to quilt center panel (A), followed by (2) I 1" x 30-1/2" strips.
- **9.** Inner Border **2**: (2) **N** 1-1/2" x 38-1/2" strips, followed by (2) **N** 1-1/2" x 32-1/2" strips.

#### REFER TO QUILT IMAGE FOR MITTEN BLOCK ORIENTATION.

- 10. Inner Border 3: Arrange and sew (5) Mitten Blocks to make a pieced column. Make (2) pieced columns and sew to the left and right side of quilt center. Then arrange and sew (6) Mitten Blocks to make a pieced row. Make (2) pieced rows and sew to the top and bottom of quilt center.
- **11.** Inner Border **4**: (2) **N** 1-1/2" x 56-1/2" strips, followed by (2) **N** 1-1/2" x 50-1/2" strips.
- **12.** Inner Border 5: (2) **G** 2-1/2" x 58-1/2" strips, followed by (2) **G** 2-1/2" x 54-1/2" strips.
- **13.** Inner Border 6: (2) **L** 1-1/2" x 62-1/2" strips, followed by (2) **L** 1-1/2" x 56-1/2" strips.
- **14.** Inner Border **7**: (2) **N** 1-1/2" x 64-1/2" strips, followed by (2) **N** 1-1/2" x 58-1/2" strips.
- **15.** Outer Border: (2) **B**  $4'' \times 66-1/2''$  strips, followed by (2) **B**  $4'' \times 65-1/2''$  strips to complete quilt top.

#### **QUILT ASSEMBLY**

**FINISHING:** Layer quilt top, batting and backing together to form quilt sandwich. Baste and quilt as desired. Bind using **L** 2-1/2" strips.