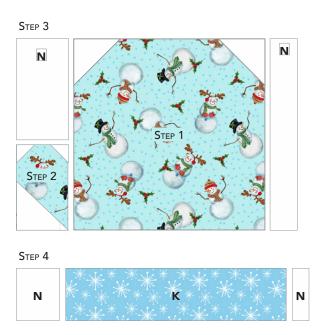

#### **MITTEN BLOCKS**

1. Corner Triangles: Draw a diagonal line on the wrong side of (1) N 1-1/2" square. Place square, right sides together (RST), at the top left corner of (1) C 6" square. Sew on drawn line. Trim 1/4" away from sewn line. Open and press to reveal N corner triangle. Repeat with another N 1-1/2" square at the top right corner along the same C square.

2. Corner Triangles: Draw a diagonal line on the wrong side of (2) N 1" square. Place each square, RST, at the top left and top right corners of (1) C 2" x 3" rectangle. Sew on drawn line. Trim 1/4" away from sewn line. Open and press to reveal N corner triangles. Repeat with another N 2" square at the bottom left corner of the same C rectangle.

- 3. Sew (1) N 2" x 3-1/2" rectangle to the top of Step 2 unit. Then sew Step 3 unit to the left of Step 1 unit. Add (1) N 1" x 6" rectangle to the right of Step 1 unit.
- **4.** Sew (1) **N** 1-3/4"  $\times$  2" rectangle to the left, and (1) **N** 3/4"  $\times$  2" rectangle to the right of (1) **K** 2"  $\times$  6-1/2" rectangle.
- **5.** Sew **Step 4** unit to the bottom of **Step 3** unit to complete mitten unit, measuring 8" x 7-1/2" unfinished.

**6.** Sew (1) **N** 1" x 7-1/2" rectangle to the left of **Step 5** unit, followed by (2) **N** 1" x 8-1/2" rectangles to the top and bottom of **Step 5** unit to complete (1) **Mitten Block**, measuring 8-1/2" square unfinished. Make (4).