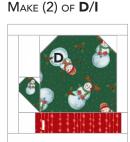

 $\label{eq:Make (4) of C/K} Measures 8-1/2" square unfinished$ 

7. Repeat Steps 1-6 to make the total number of Mitten Blocks indicated for the following fabric combinations:

Make (5) of **E/J** 

Make (3) of **H/I** 